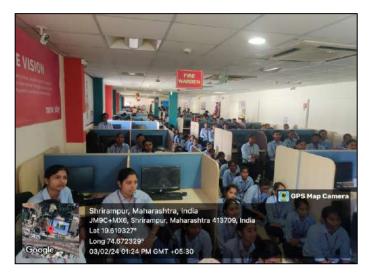

#### Day 1: 26th July, 2023:

The inaugural day of the program witnessed an enthusiastic participation of the First Year under graduate (FY UG) students of Faculty of Humanities and Social Sciences and Faculty members. Dr. A. S. Mahure commenced the program with an introduction, setting the tone for the subsequent sessions. The presidential address was delivered by Prin. Dr. Pravin Badadhe.

Prin. Dr. P.V. Badadhe delivering the presidential address (Day 1)

The insightful speech of Prin. Dr. P.V. Badadhe highlighted the significance and implications of the new National Education Policy (NEP)-2020. He emphasized the NEP's transformative vision, which aims to reform the education system and empowers students to become well-rounded individuals capable of facing real-world challenges. He informed students about the College's Autonomy and highlighted its benefits. He also talked about facilities available to students in the college. In next session, the Heads of various Departments from the Science and Technology faculty gave brief introduction of their respective Open Electives courses using Power Point to the students of Faculty of Humanities and Social Sciences.