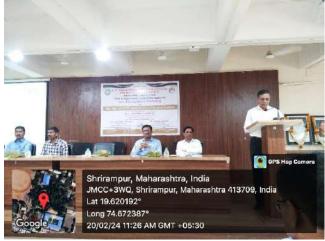

#### Day 2: 27th July, 2023:

The second day of the Induction Program focused on briefing the students from the Faculty of Science and Technology about National Education Policy (NEP)-2020 and the Open Elective (OE) courses available across the departments of Faculty of Humanities and Social Sciences. Heads of various departments of Faculty of Humanities and Social Sciences took the stage and elucidated the opportunities and benefits of each open elective course offered in their respective disciplines. This allowed the students to make informed decisions and choose courses aligned with their interests and career aspirations. Dr. D. B. Bankar, the IQAC Coordinator, expressed the vote of thanks on behalf of the college.

Prin. Dr. P.V. Badadhe, while addressing the participants (Day 2)

Prof. Dr. B. S. Shelke (Head of Marathi Department) during his presentation (on left) and Prof. Dr. S. G. Vaidya (Head of Economics Department) while giving his presentation (on right) (Day 2: 27<sup>th</sup> July, 2023)