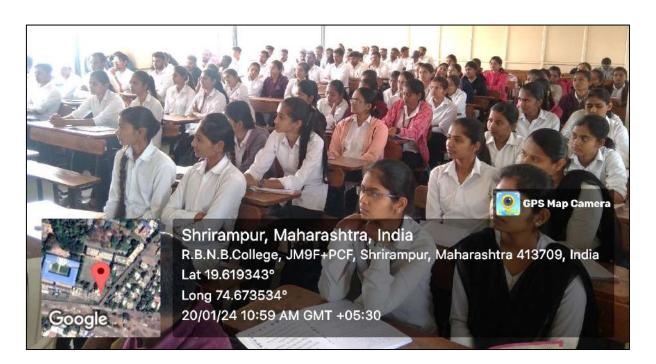

Participants (Day 1: 26<sup>th</sup> July, 2023)

Participants (Day 2: 27<sup>th</sup> July, 2023)

The Induction Program on new National Education Policy (NEP)-2020 proved to be an enriching experience for the FY UG students, equipping them with a comprehensive understanding of the new educational landscape. The informative sessions on open elective courses and Co-curricular (CC) courses offered valuable insights into the diverse opportunities available for academic and personal growth. The college remains committed to providing holistic education and looks forward to nurturing the intellectual and holistic development of the students in alignment with the vision of the National Education Policy (NEP)-2020. 470 students were present for the Two Days Induction Program on 'National Education Policy (NEP) 2020 and its Implementation at Colleges'.