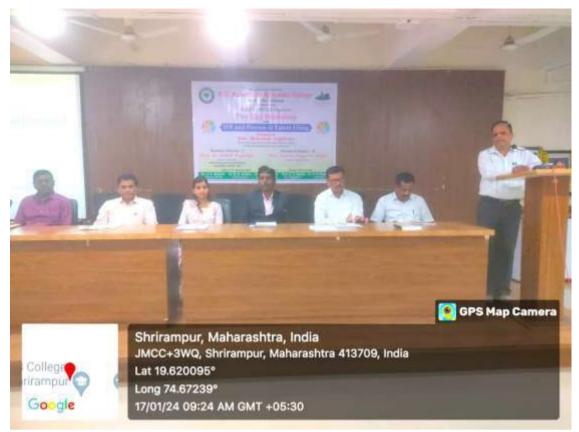

Prin. Dr. P.V. Badadhe, while addressing the participants (Day 2)

Prof. Dr. B. S. Shelke (Head of Marathi Department) during his presentation (on left) and Prof. Dr. S. G. Vaidya (Head of Economics Department) while giving his presentation (on right) (Day 2: 27<sup>th</sup> July, 2023)