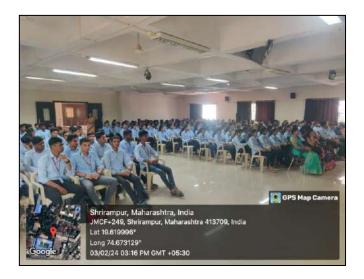

#### Day 2: 27th July, 2023:

The second day of the Induction Program focused on briefing the students from the Faculty of Science and Technology about National Education Policy (NEP)-2020 and the Open Elective (OE) courses available across the departments of Faculty of Humanities and Social Sciences. Heads of various departments of Faculty of Humanities and Social Sciences took the stage and elucidated the opportunities and benefits of each open elective course offered in their respective disciplines. This allowed the students to make informed decisions and choose courses aligned with their interests and career aspirations. Dr. D. B. Bankar, the IQAC Coordinator, expressed the vote of thanks on behalf of the college.

Prin. Dr. P.V. Badadhe, while addressing the participants (Day 2)

Prof. Dr. B. S. Shelke (Head of Marathi Department) during his presentation (on left) and Prof. Dr. S. G. Vaidya (Head of Economics Department) while giving his presentation (on right) (Day 2: 27<sup>th</sup> July, 2023)