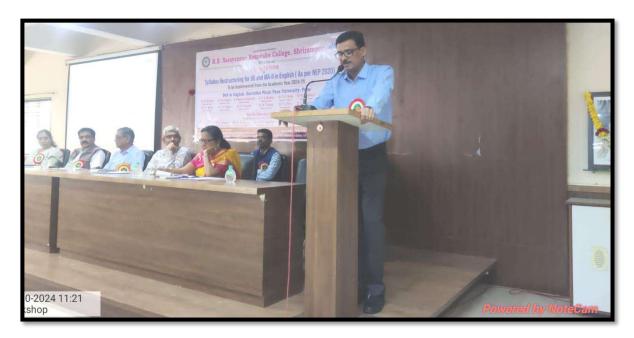

#### Day 2: 27th July, 2023:

The second day of the Induction Program focused on briefing the students from the Faculty of Science and Technology about National Education Policy (NEP)-2020 and the Open Elective (OE) courses available across the departments of Faculty of Humanities and Social Sciences. Heads of various departments of Faculty of Humanities and Social Sciences took the stage and elucidated the opportunities and benefits of each open elective course offered in their respective disciplines. This allowed the students to make informed decisions and choose courses aligned with their interests and career aspirations. Dr. D. B. Bankar, the IQAC Coordinator, expressed the vote of thanks on behalf of the college.

Prin. Dr. P.V. Badadhe, while addressing the participants (Day 2)

Prof. Dr. B. S. Shelke (Head of Marathi Department) during his presentation (on left) and Prof. Dr. S. G. Vaidya (Head of Economics Department) while giving his presentation (on right) (Day 2: 27<sup>th</sup> July, 2023)