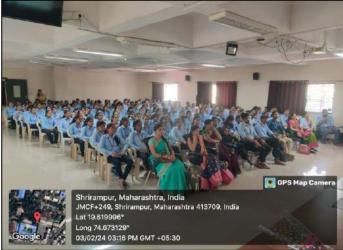

Participants (Day 1: 26<sup>th</sup> July, 2023)

Participants (Day 2: 27<sup>th</sup> July, 2023)

The Induction Program on new National Education Policy (NEP)-2020 proved to be an enriching experience for the FY UG students, equipping them with a comprehensive understanding of the new educational landscape. The informative sessions on open elective courses and Co-curricular (CC) courses offered valuable insights into the diverse opportunities available for academic and personal growth. The college remains committed to providing holistic education and looks forward to nurturing the intellectual and holistic development of the students in alignment with the vision of the National Education Policy (NEP)-2020. 470 students were present for the Two Days Induction Program on 'National Education Policy (NEP) 2020 and its Implementation at Colleges'.