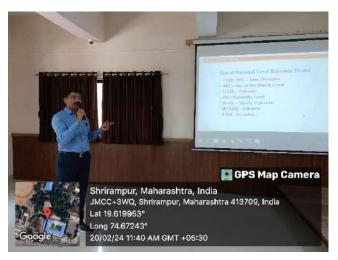

Dr. A. N. Jagdale (Vice Principal and Head of Chemistry Department) during his presentation (on left) and Dr. S.K. Khilare (Head of Statistics Department) while giving his presentation (on right) (Day 1: 26<sup>th</sup> July, 2023)