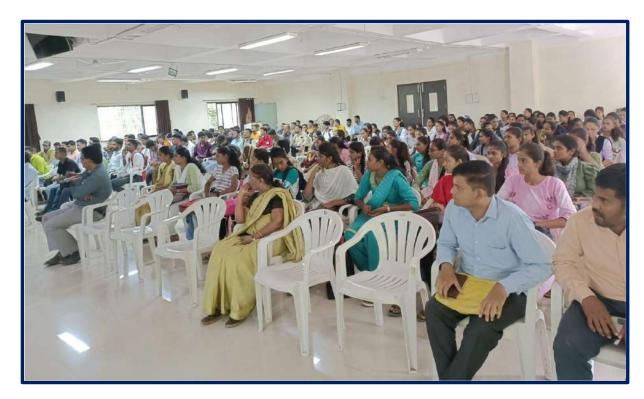

Participants (Day 1: 26<sup>th</sup> July, 2023)

Participants (Day 2: 27<sup>th</sup> July, 2023)

The Induction Program on new National Education Policy (NEP)-2020 proved to be an enriching experience for the FY UG students, equipping them with a comprehensive understanding of the new educational landscape. The informative sessions on open elective courses and Co-curricular (CC) courses offered valuable insights into the diverse opportunities available for academic and personal growth. The college remains committed to providing holistic education and looks forward to nurturing the intellectual and holistic development of the students in alignment with the vision of the National Education Policy (NEP)-2020. 470 students were present for the Two Days Induction Program on 'National Education Policy (NEP) 2020 and its Implementation at Colleges'.