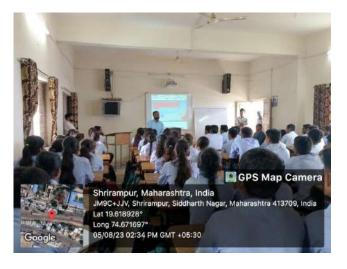

Dr. A. N. Jagdale (Vice Principal and Head of Chemistry Department) during his presentation (on left) and Dr. S.K. Khilare (Head of Statistics Department) while giving his presentation (on right) (Day 1: 26<sup>th</sup> July, 2023)