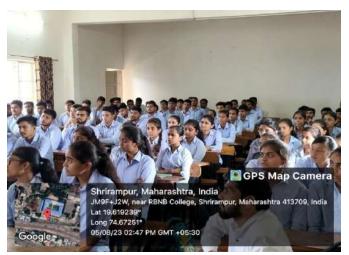

Participants (Day 1: 26<sup>th</sup> July, 2023)

Participants (Day 2: 27<sup>th</sup> July, 2023)

The Induction Program on new National Education Policy (NEP)-2020 proved to be an enriching experience for the FY UG students, equipping them with a comprehensive understanding of the new educational landscape. The informative sessions on open elective courses and Co-curricular (CC) courses offered valuable insights into the diverse opportunities available for academic and personal growth. The college remains committed to providing holistic education and looks forward to nurturing the intellectual and holistic development of the students in alignment with the vision of the National Education Policy (NEP)-2020. 470 students were present for the Two Days Induction Program on 'National Education Policy (NEP) 2020 and its Implementation at Colleges'.