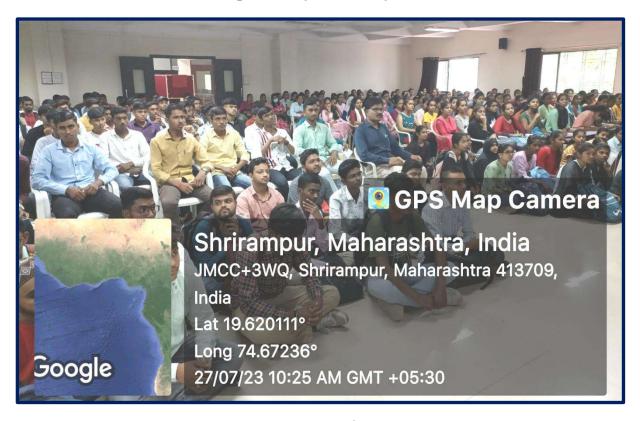

Participants (Day 1: 26<sup>th</sup> July, 2023)

Participants (Day 2: 27<sup>th</sup> July, 2023)

The Induction Program on new National Education Policy (NEP)-2020 proved to be an enriching experience for the FY UG students, equipping them with a comprehensive understanding of the new educational landscape. The informative sessions on open elective courses and Co-curricular (CC) courses offered valuable insights into the diverse opportunities available for academic and personal growth. The college remains committed to providing holistic education and looks forward to nurturing the intellectual and holistic development of the students in alignment with the vision of the National Education Policy (NEP)-2020. 470 students were present for the Two Days Induction Program on 'National Education Policy (NEP) 2020 and its Implementation at Colleges'.