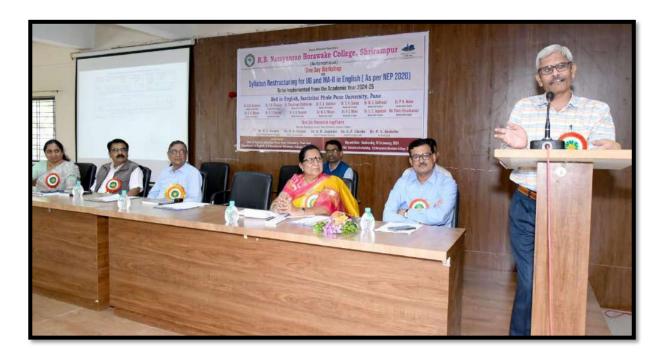

Prin. Dr. P.V. Badadhe, while addressing the participants (Day 2)

Prof. Dr. B. S. Shelke (Head of Marathi Department) during his presentation (on left) and Prof. Dr. S. G. Vaidya (Head of Economics Department) while giving his presentation (on right) (Day 2: 27<sup>th</sup> July, 2023)