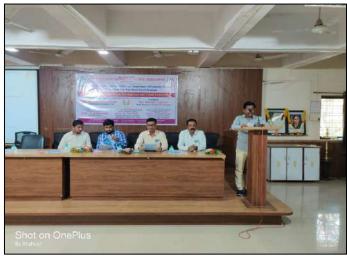

#### Day 1: 26th July, 2023:

The inaugural day of the program witnessed an enthusiastic participation of the First Year under graduate (FY UG) students of Faculty of Humanities and Social Sciences and Faculty members. Dr. A. S. Mahure commenced the program with an introduction, setting the tone for the subsequent sessions. The presidential address was delivered by Prin. Dr. Pravin Badadhe.

Prin. Dr. P.V. Badadhe delivering the presidential address (Day 1)

The insightful speech of Prin. Dr. P.V. Badadhe highlighted the significance and implications of the new National Education Policy (NEP)-2020. He emphasized the NEP's transformative vision, which aims to reform the education system and empowers students to become well-rounded individuals capable of facing real-world challenges. He informed students about the College's Autonomy and highlighted its benefits. He also talked about facilities available to students in the college. In next session, the Heads of various Departments from the Science and Technology faculty gave brief introduction of their respective Open Electives courses using Power Point to the students of Faculty of Humanities and Social Sciences.