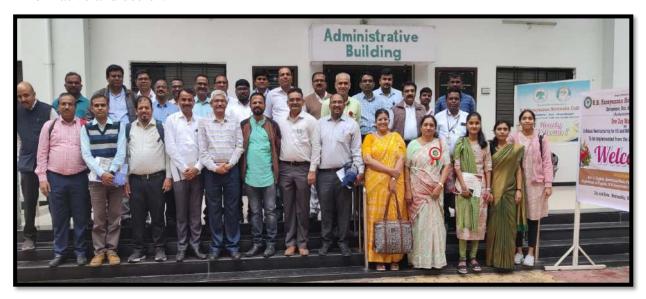

Participants (Day 1: 26<sup>th</sup> July, 2023)

Participants (Day 2: 27<sup>th</sup> July, 2023)

The Induction Program on new National Education Policy (NEP)-2020 proved to be an enriching experience for the FY UG students, equipping them with a comprehensive understanding of the new educational landscape. The informative sessions on open elective courses and Co-curricular (CC) courses offered valuable insights into the diverse opportunities available for academic and personal growth. The college remains committed to providing holistic education and looks forward to nurturing the intellectual and holistic development of the students in alignment with the vision of the National Education Policy (NEP)-2020. 470 students were present for the Two Days Induction Program on 'National Education Policy (NEP) 2020 and its Implementation at Colleges'.