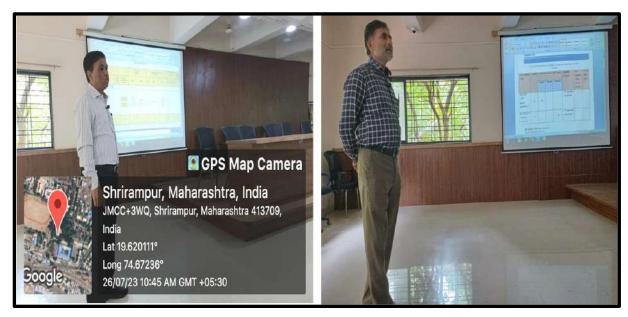

Dr. A. N. Jagdale (Vice Principal and Head of Chemistry Department) during his presentation (on left) and Dr. S.K. Khilare (Head of Statistics Department) while giving his presentation (on right) (Day 1: 26<sup>th</sup> July, 2023)