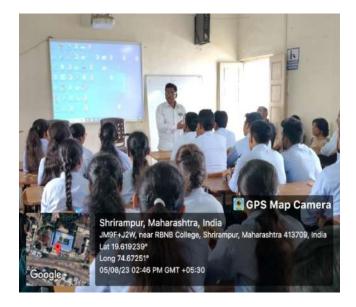

#### Day 1: 26th July, 2023:

The inaugural day of the program witnessed an enthusiastic participation of the First Year under graduate (FY UG) students of Faculty of Humanities and Social Sciences and Faculty members. Dr. A. S. Mahure commenced the program with an introduction, setting the tone for the subsequent sessions. The presidential address was delivered by Prin. Dr. Pravin Badadhe.

Prin. Dr. P.V. Badadhe delivering the presidential address (Day 1)

The insightful speech of Prin. Dr. P.V. Badadhe highlighted the significance and implications of the new National Education Policy (NEP)-2020. He emphasized the NEP's transformative vision, which aims to reform the education system and empowers students to become well-rounded individuals capable of facing real-world challenges. He informed students about the College's Autonomy and highlighted its benefits. He also talked about facilities available to students in the college. In next session, the Heads of various Departments from the Science and Technology faculty gave brief introduction of their respective Open Electives courses using Power Point to the students of Faculty of Humanities and Social Sciences.