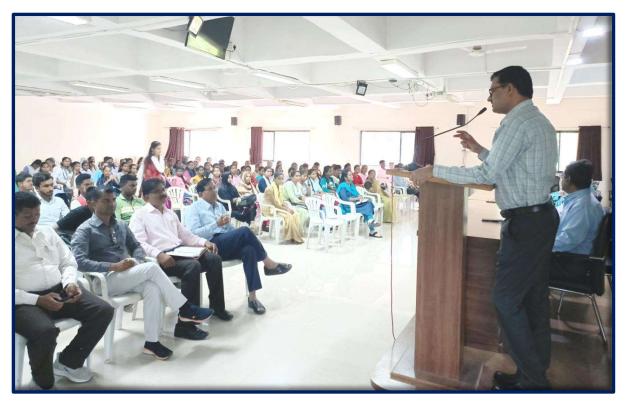

#### Day 1: 26th July, 2023:

The inaugural day of the program witnessed an enthusiastic participation of the First Year under graduate (FY UG) students of Faculty of Humanities and Social Sciences and Faculty members. Dr. A. S. Mahure commenced the program with an introduction, setting the tone for the subsequent sessions. The presidential address was delivered by Prin. Dr. Pravin Badadhe.

Prin. Dr. P.V. Badadhe delivering the presidential address (Day 1)

The insightful speech of Prin. Dr. P.V. Badadhe highlighted the significance and implications of the new National Education Policy (NEP)-2020. He emphasized the NEP's transformative vision, which aims to reform the education system and empowers students to become well-rounded individuals capable of facing real-world challenges. He informed students about the College's Autonomy and highlighted its benefits. He also talked about facilities available to students in the college. In next session, the Heads of various Departments from the Science and Technology faculty gave brief introduction of their respective Open Electives courses using Power Point to the students of Faculty of Humanities and Social Sciences.