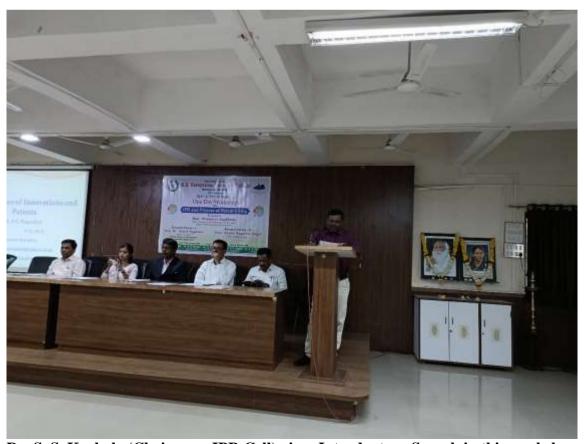

#### Day 2: 27th July, 2023:

The second day of the Induction Program focused on briefing the students from the Faculty of Science and Technology about National Education Policy (NEP)-2020 and the Open Elective (OE) courses available across the departments of Faculty of Humanities and Social Sciences. Heads of various departments of Faculty of Humanities and Social Sciences took the stage and elucidated the opportunities and benefits of each open elective course offered in their respective disciplines. This allowed the students to make informed decisions and choose courses aligned with their interests and career aspirations. Dr. D. B. Bankar, the IQAC Coordinator, expressed the vote of thanks on behalf of the college.