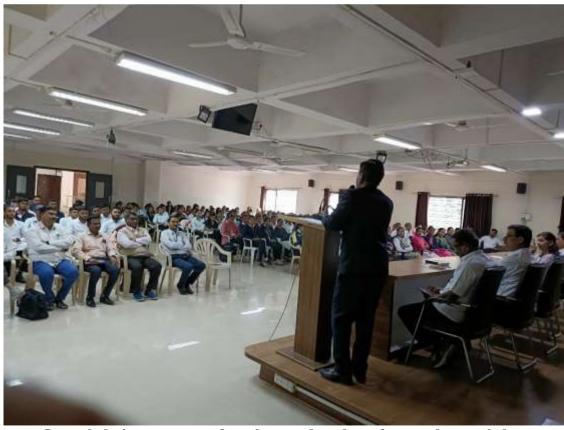

#### Day 2: 27th July, 2023:

The second day of the Induction Program focused on briefing the students from the Faculty of Science and Technology about National Education Policy (NEP)-2020 and the Open Elective (OE) courses available across the departments of Faculty of Humanities and Social Sciences. Heads of various departments of Faculty of Humanities and Social Sciences took the stage and elucidated the opportunities and benefits of each open elective course offered in their respective disciplines. This allowed the students to make informed decisions and choose courses aligned with their interests and career aspirations. Dr. D. B. Bankar, the IQAC Coordinator, expressed the vote of thanks on behalf of the college.

Prin. Dr. P.V. Badadhe, while addressing the participants (Day 2)

Prof. Dr. B. S. Shelke (Head of Marathi Department) during his presentation (on left) and Prof. Dr. S. G. Vaidya (Head of Economics Department) while giving his presentation (on right) (Day 2: 27<sup>th</sup> July, 2023)