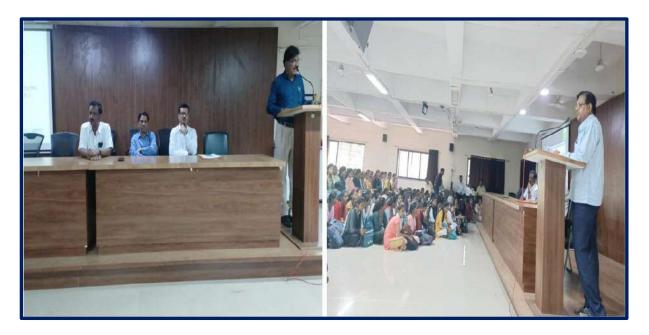

#### Day 2: 27th July, 2023:

The second day of the Induction Program focused on briefing the students from the Faculty of Science and Technology about National Education Policy (NEP)-2020 and the Open Elective (OE) courses available across the departments of Faculty of Humanities and Social Sciences. Heads of various departments of Faculty of Humanities and Social Sciences took the stage and elucidated the opportunities and benefits of each open elective course offered in their respective disciplines. This allowed the students to make informed decisions and choose courses aligned with their interests and career aspirations. Dr. D. B. Bankar, the IQAC Coordinator, expressed the vote of thanks on behalf of the college.

Prin. Dr. P.V. Badadhe, while addressing the participants (Day 2)

Prof. Dr. B. S. Shelke (Head of Marathi Department) during his presentation (on left) and Prof. Dr. S. G. Vaidya (Head of Economics Department) while giving his presentation (on right) (Day 2: 27<sup>th</sup> July, 2023)