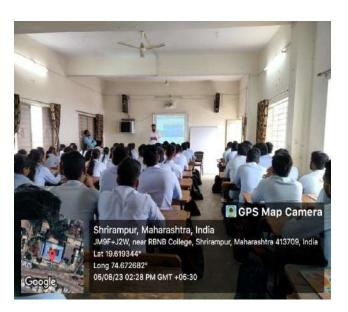

#### Day 2: 27th July, 2023:

The second day of the Induction Program focused on briefing the students from the Faculty of Science and Technology about National Education Policy (NEP)-2020 and the Open Elective (OE) courses available across the departments of Faculty of Humanities and Social Sciences. Heads of various departments of Faculty of Humanities and Social Sciences took the stage and elucidated the opportunities and benefits of each open elective course offered in their respective disciplines. This allowed the students to make informed decisions and choose courses aligned with their interests and career aspirations. Dr. D. B. Bankar, the IQAC Coordinator, expressed the vote of thanks on behalf of the college.

Prin. Dr. P.V. Badadhe, while addressing the participants (Day 2)

Prof. Dr. B. S. Shelke (Head of Marathi Department) during his presentation (on left) and Prof. Dr. S. G. Vaidya (Head of Economics Department) while giving his presentation (on right) (Day 2: 27<sup>th</sup> July, 2023)