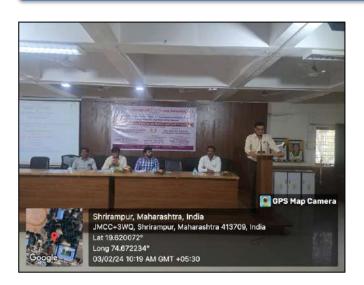

#### Day 2: 27th July, 2023:

The second day of the Induction Program focused on briefing the students from the Faculty of Science and Technology about National Education Policy (NEP)-2020 and the Open Elective (OE) courses available across the departments of Faculty of Humanities and Social Sciences. Heads of various departments of Faculty of Humanities and Social Sciences took the stage and elucidated the opportunities and benefits of each open elective course offered in their respective disciplines. This allowed the students to make informed decisions and choose courses aligned with their interests and career aspirations. Dr. D. B. Bankar, the IQAC Coordinator, expressed the vote of thanks on behalf of the college.

Prin. Dr. P.V. Badadhe, while addressing the participants (Day 2)

Prof. Dr. B. S. Shelke (Head of Marathi Department) during his presentation (on left) and Prof. Dr. S. G. Vaidya (Head of Economics Department) while giving his presentation (on right) (Day 2: 27<sup>th</sup> July, 2023)