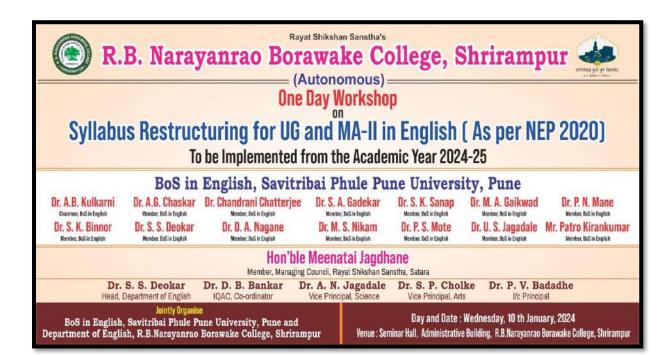

# 'National Education Policy (NEP) 2020 and its Implementation at Colleges'

Date: 26/07/2023 & 27/07/2023

### **Activity Report**

The R. B. Narayanrao Borawake College, Shrirampur organized a comprehensive Two Days Induction Program for the First Year under graduate (FY UG) students on 26<sup>th</sup> and 27<sup>th</sup> July, 2023. The program's focus was to familiarize the students with the new National Education Policy (NEP)-2020 and provide insights into Credit Framework, Co-curricular (CC) courses and Open Elective (OE) courses offered by the various departments.