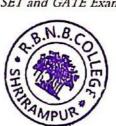

#### Day 1: 26th July, 2023:

The inaugural day of the program witnessed an enthusiastic participation of the First Year under graduate (FY UG) students of Faculty of Humanities and Social Sciences and Faculty members. Dr. A. S. Mahure commenced the program with an introduction, setting the tone for the subsequent sessions. The presidential address was delivered by Prin. Dr. Pravin Badadhe.

Prin. Dr. P.V. Badadhe delivering the presidential address (Day 1)

The insightful speech of Prin. Dr. P.V. Badadhe highlighted the significance and implications of the new National Education Policy (NEP)-2020. He emphasized the NEP's transformative vision, which aims to reform the education system and empowers students to become well-rounded individuals capable of facing real-world challenges. He informed students about the College's Autonomy and highlighted its benefits. He also talked about facilities available to students in the college. In next session, the Heads of various Departments from the Science and Technology faculty gave brief introduction of their respective Open Electives courses using Power Point to the students of Faculty of Humanities and Social Sciences.