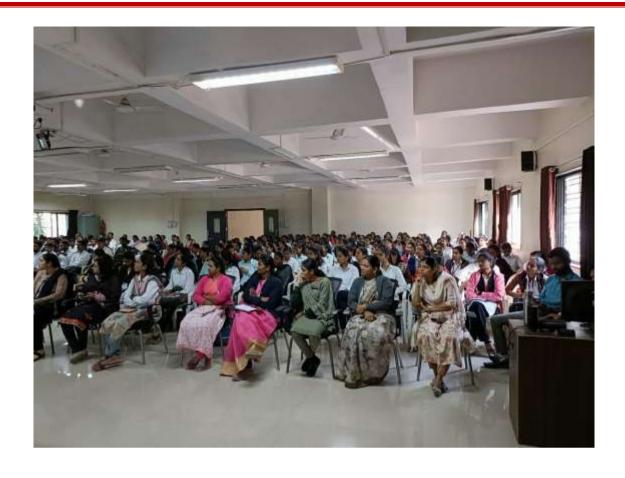

Participants (Day 1: 26<sup>th</sup> July, 2023)

Participants (Day 2: 27<sup>th</sup> July, 2023)

The Induction Program on new National Education Policy (NEP)-2020 proved to be an enriching experience for the FY UG students, equipping them with a comprehensive understanding of the new educational landscape. The informative sessions on open elective courses and Co-curricular (CC) courses offered valuable insights into the diverse opportunities available for academic and personal growth. The college remains committed to providing holistic education and looks forward to nurturing the intellectual and holistic development of the students in alignment with the vision of the National Education Policy (NEP)-2020. 470 students were present for the Two Days Induction Program on 'National Education Policy (NEP) 2020 and its Implementation at Colleges'.