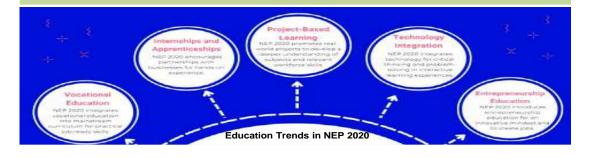

# 'National Education Policy (NEP) 2020 and its Implementation at Colleges'

Date: 26/07/2023 & 27/07/2023

### **Activity Report**

The R. B. Narayanrao Borawake College, Shrirampur organized a comprehensive Two Days Induction Program for the First Year under graduate (FY UG) students on 26<sup>th</sup> and 27<sup>th</sup> July, 2023. The program's focus was to familiarize the students with the new National Education Policy (NEP)-2020 and provide insights into Credit Framework, Co-curricular (CC) courses and Open Elective (OE) courses offered by the various departments.