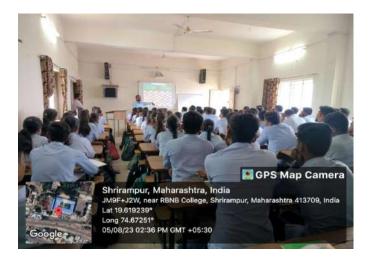

Prin. Dr. P.V. Badadhe, while addressing the participants (Day 2)

Prof. Dr. B. S. Shelke (Head of Marathi Department) during his presentation (on left) and Prof. Dr. S. G. Vaidya (Head of Economics Department) while giving his presentation (on right) (Day 2: 27<sup>th</sup> July, 2023)