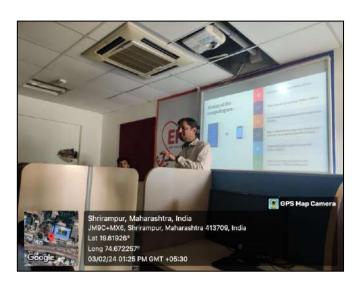

Dr. A. N. Jagdale (Vice Principal and Head of Chemistry Department) during his presentation (on left) and Dr. S.K. Khilare (Head of Statistics Department) while giving his presentation (on right) (Day 1: 26<sup>th</sup> July, 2023)