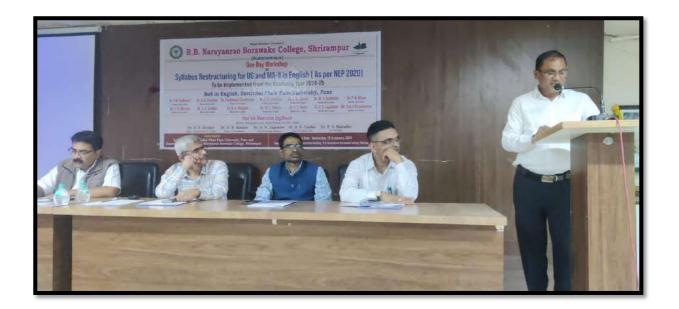

#### Day 1: 26th July, 2023:

The inaugural day of the program witnessed an enthusiastic participation of the First Year under graduate (FY UG) students of Faculty of Humanities and Social Sciences and Faculty members. Dr. A. S. Mahure commenced the program with an introduction, setting the tone for the subsequent sessions. The presidential address was delivered by Prin. Dr. Pravin Badadhe.

Prin. Dr. P.V. Badadhe delivering the presidential address (Day 1)

The insightful speech of Prin. Dr. P.V. Badadhe highlighted the significance and implications of the new National Education Policy (NEP)-2020. He emphasized the NEP's transformative vision, which aims to reform the education system and empowers students to become well-rounded individuals capable of facing real-world challenges. He informed students about the College's Autonomy and highlighted its benefits. He also talked about facilities available to students in the college. In next session, the Heads of various Departments from the Science and Technology faculty gave brief introduction of their respective Open Electives courses using Power Point to the students of Faculty of Humanities and Social Sciences.