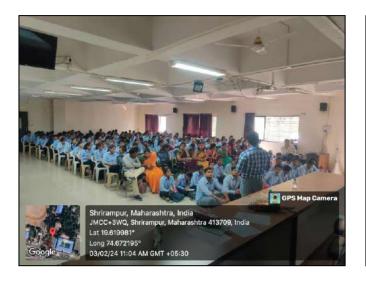

Participants (Day 1: 26<sup>th</sup> July, 2023)

Participants (Day 2: 27<sup>th</sup> July, 2023)

The Induction Program on new National Education Policy (NEP)-2020 proved to be an enriching experience for the FY UG students, equipping them with a comprehensive understanding of the new educational landscape. The informative sessions on open elective courses and Co-curricular (CC) courses offered valuable insights into the diverse opportunities available for academic and personal growth. The college remains committed to providing holistic education and looks forward to nurturing the intellectual and holistic development of the students in alignment with the vision of the National Education Policy (NEP)-2020. 470 students were present for the Two Days Induction Program on 'National Education Policy (NEP) 2020 and its Implementation at Colleges'.