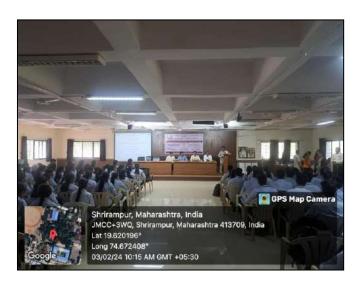

#### Day 1: 26th July, 2023:

The inaugural day of the program witnessed an enthusiastic participation of the First Year under graduate (FY UG) students of Faculty of Humanities and Social Sciences and Faculty members. Dr. A. S. Mahure commenced the program with an introduction, setting the tone for the subsequent sessions. The presidential address was delivered by Prin. Dr. Pravin Badadhe.

Prin. Dr. P.V. Badadhe delivering the presidential address (Day 1)

The insightful speech of Prin. Dr. P.V. Badadhe highlighted the significance and implications of the new National Education Policy (NEP)-2020. He emphasized the NEP's transformative vision, which aims to reform the education system and empowers students to become well-rounded individuals capable of facing real-world challenges. He informed students about the College's Autonomy and highlighted its benefits. He also talked about facilities available to students in the college. In next session, the Heads of various Departments from the Science and Technology faculty gave brief introduction of their respective Open Electives courses using Power Point to the students of Faculty of Humanities and Social Sciences.