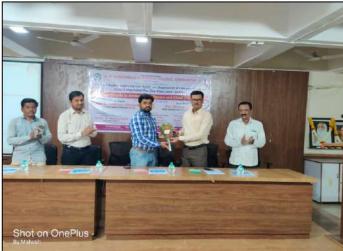

#### Day 1: 26th July, 2023:

The inaugural day of the program witnessed an enthusiastic participation of the First Year under graduate (FY UG) students of Faculty of Humanities and Social Sciences and Faculty members. Dr. A. S. Mahure commenced the program with an introduction, setting the tone for the subsequent sessions. The presidential address was delivered by Prin. Dr. Pravin Badadhe.

Prin. Dr. P.V. Badadhe delivering the presidential address (Day 1)

The insightful speech of Prin. Dr. P.V. Badadhe highlighted the significance and implications of the new National Education Policy (NEP)-2020. He emphasized the NEP's transformative vision, which aims to reform the education system and empowers students to become well-rounded individuals capable of facing real-world challenges. He informed students about the College's Autonomy and highlighted its benefits. He also talked about facilities available to students in the college. In next session, the Heads of various Departments from the Science and Technology faculty gave brief introduction of their respective Open Electives courses using Power Point to the students of Faculty of Humanities and Social Sciences.