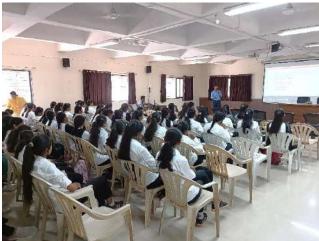

Participants (Day 1: 26<sup>th</sup> July, 2023)

Participants (Day 2: 27<sup>th</sup> July, 2023)

The Induction Program on new National Education Policy (NEP)-2020 proved to be an enriching experience for the FY UG students, equipping them with a comprehensive understanding of the new educational landscape. The informative sessions on open elective courses and Co-curricular (CC) courses offered valuable insights into the diverse opportunities available for academic and personal growth. The college remains committed to providing holistic education and looks forward to nurturing the intellectual and holistic development of the students in alignment with the vision of the National Education Policy (NEP)-2020. 470 students were present for the Two Days Induction Program on 'National Education Policy (NEP) 2020 and its Implementation at Colleges'.