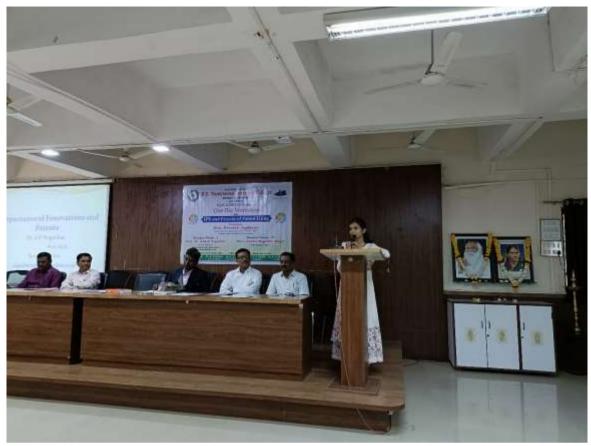

#### Day 2: 27th July, 2023:

The second day of the Induction Program focused on briefing the students from the Faculty of Science and Technology about National Education Policy (NEP)-2020 and the Open Elective (OE) courses available across the departments of Faculty of Humanities and Social Sciences. Heads of various departments of Faculty of Humanities and Social Sciences took the stage and elucidated the opportunities and benefits of each open elective course offered in their respective disciplines. This allowed the students to make informed decisions and choose courses aligned with their interests and career aspirations. Dr. D. B. Bankar, the IQAC Coordinator, expressed the vote of thanks on behalf of the college.

Prin. Dr. P.V. Badadhe, while addressing the participants (Day 2)

Prof. Dr. B. S. Shelke (Head of Marathi Department) during his presentation (on left) and Prof. Dr. S. G. Vaidya (Head of Economics Department) while giving his presentation (on right) (Day 2: 27<sup>th</sup> July, 2023)