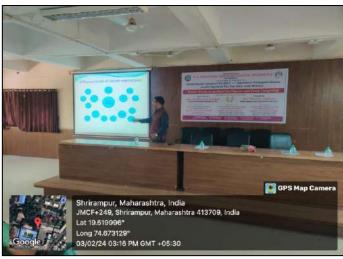

#### Day 2: 27th July, 2023:

The second day of the Induction Program focused on briefing the students from the Faculty of Science and Technology about National Education Policy (NEP)-2020 and the Open Elective (OE) courses available across the departments of Faculty of Humanities and Social Sciences. Heads of various departments of Faculty of Humanities and Social Sciences took the stage and elucidated the opportunities and benefits of each open elective course offered in their respective disciplines. This allowed the students to make informed decisions and choose courses aligned with their interests and career aspirations. Dr. D. B. Bankar, the IQAC Coordinator, expressed the vote of thanks on behalf of the college.

Prin. Dr. P.V. Badadhe, while addressing the participants (Day 2)

Prof. Dr. B. S. Shelke (Head of Marathi Department) during his presentation (on left) and Prof. Dr. S. G. Vaidya (Head of Economics Department) while giving his presentation (on right) (Day 2: 27<sup>th</sup> July, 2023)