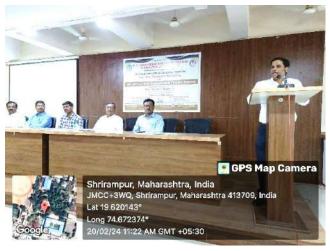

#### Day 1: 26th July, 2023:

The inaugural day of the program witnessed an enthusiastic participation of the First Year under graduate (FY UG) students of Faculty of Humanities and Social Sciences and Faculty members. Dr. A. S. Mahure commenced the program with an introduction, setting the tone for the subsequent sessions. The presidential address was delivered by Prin. Dr. Pravin Badadhe.

Prin. Dr. P.V. Badadhe delivering the presidential address (Day 1)

The insightful speech of Prin. Dr. P.V. Badadhe highlighted the significance and implications of the new National Education Policy (NEP)-2020. He emphasized the NEP's transformative vision, which aims to reform the education system and empowers students to become well-rounded individuals capable of facing real-world challenges. He informed students about the College's Autonomy and highlighted its benefits. He also talked about facilities available to students in the college. In next session, the Heads of various Departments from the Science and Technology faculty gave brief introduction of their respective Open Electives courses using Power Point to the students of Faculty of Humanities and Social Sciences.