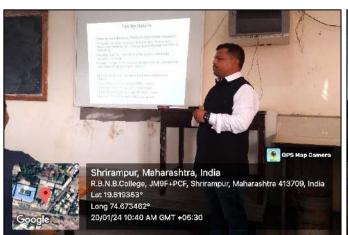

#### Day 1: 26th July, 2023:

The inaugural day of the program witnessed an enthusiastic participation of the First Year under graduate (FY UG) students of Faculty of Humanities and Social Sciences and Faculty members. Dr. A. S. Mahure commenced the program with an introduction, setting the tone for the subsequent sessions. The presidential address was delivered by Prin. Dr. Pravin Badadhe.

Prin. Dr. P.V. Badadhe delivering the presidential address (Day 1)

The insightful speech of Prin. Dr. P.V. Badadhe highlighted the significance and implications of the new National Education Policy (NEP)-2020. He emphasized the NEP's transformative vision, which aims to reform the education system and empowers students to become well-rounded individuals capable of facing real-world challenges. He informed students about the College's Autonomy and highlighted its benefits. He also talked about facilities available to students in the college. In next session, the Heads of various Departments from the Science and Technology faculty gave brief introduction of their respective Open Electives courses using Power Point to the students of Faculty of Humanities and Social Sciences.