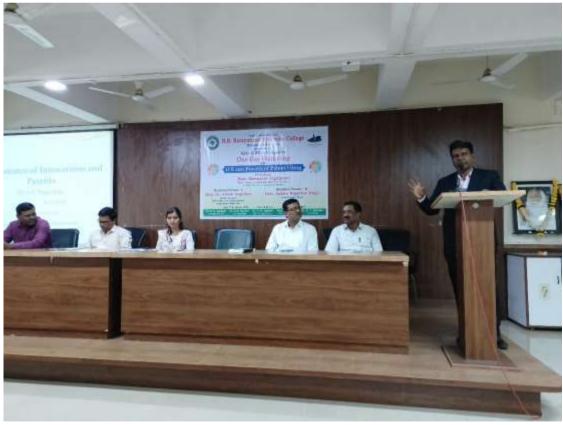

#### Day 1: 26th July, 2023:

The inaugural day of the program witnessed an enthusiastic participation of the First Year under graduate (FY UG) students of Faculty of Humanities and Social Sciences and Faculty members. Dr. A. S. Mahure commenced the program with an introduction, setting the tone for the subsequent sessions. The presidential address was delivered by Prin. Dr. Pravin Badadhe.

Prin. Dr. P.V. Badadhe delivering the presidential address (Day 1)

The insightful speech of Prin. Dr. P.V. Badadhe highlighted the significance and implications of the new National Education Policy (NEP)-2020. He emphasized the NEP's transformative vision, which aims to reform the education system and empowers students to become well-rounded individuals capable of facing real-world challenges. He informed students about the College's Autonomy and highlighted its benefits. He also talked about facilities available to students in the college. In next session, the Heads of various Departments from the Science and Technology faculty gave brief introduction of their respective Open Electives courses using Power Point to the students of Faculty of Humanities and Social Sciences.