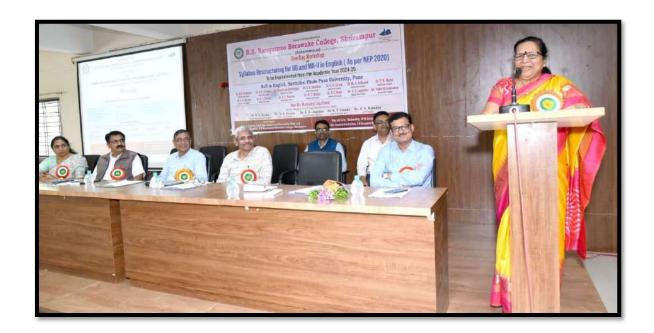

#### Day 1: 26th July, 2023:

The inaugural day of the program witnessed an enthusiastic participation of the First Year under graduate (FY UG) students of Faculty of Humanities and Social Sciences and Faculty members. Dr. A. S. Mahure commenced the program with an introduction, setting the tone for the subsequent sessions. The presidential address was delivered by Prin. Dr. Pravin Badadhe.

Prin. Dr. P.V. Badadhe delivering the presidential address (Day 1)

The insightful speech of Prin. Dr. P.V. Badadhe highlighted the significance and implications of the new National Education Policy (NEP)-2020. He emphasized the NEP's transformative vision, which aims to reform the education system and empowers students to become well-rounded individuals capable of facing real-world challenges. He informed students about the College's Autonomy and highlighted its benefits. He also talked about facilities available to students in the college. In next session, the Heads of various Departments from the Science and Technology faculty gave brief introduction of their respective Open Electives courses using Power Point to the students of Faculty of Humanities and Social Sciences.