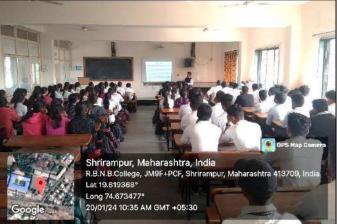

Participants (Day 1: 26<sup>th</sup> July, 2023)

Participants (Day 2: 27<sup>th</sup> July, 2023)

The Induction Program on new National Education Policy (NEP)-2020 proved to be an enriching experience for the FY UG students, equipping them with a comprehensive understanding of the new educational landscape. The informative sessions on open elective courses and Co-curricular (CC) courses offered valuable insights into the diverse opportunities available for academic and personal growth. The college remains committed to providing holistic education and looks forward to nurturing the intellectual and holistic development of the students in alignment with the vision of the National Education Policy (NEP)-2020. 470 students were present for the Two Days Induction Program on 'National Education Policy (NEP) 2020 and its Implementation at Colleges'.