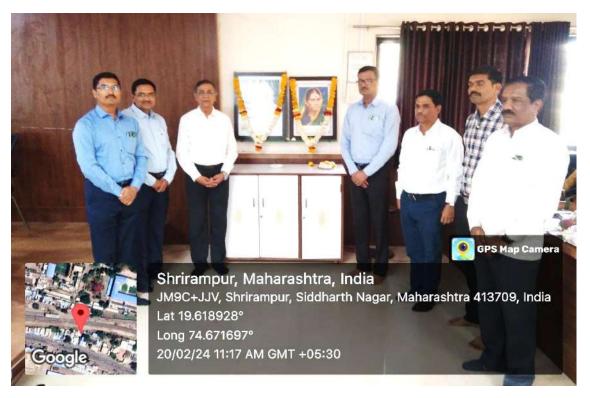

Dr. A. N. Jagdale (Vice Principal and Head of Chemistry Department) during his presentation (on left) and Dr. S.K. Khilare (Head of Statistics Department) while giving his presentation (on right) (Day 1: 26<sup>th</sup> July, 2023)