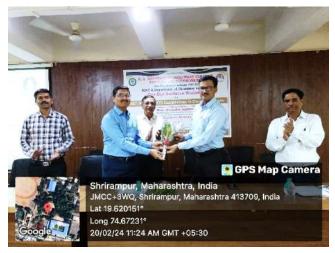

Prin. Dr. P.V. Badadhe, while addressing the participants (Day 2)

Prof. Dr. B. S. Shelke (Head of Marathi Department) during his presentation (on left) and Prof. Dr. S. G. Vaidya (Head of Economics Department) while giving his presentation (on right) (Day 2: 27<sup>th</sup> July, 2023)