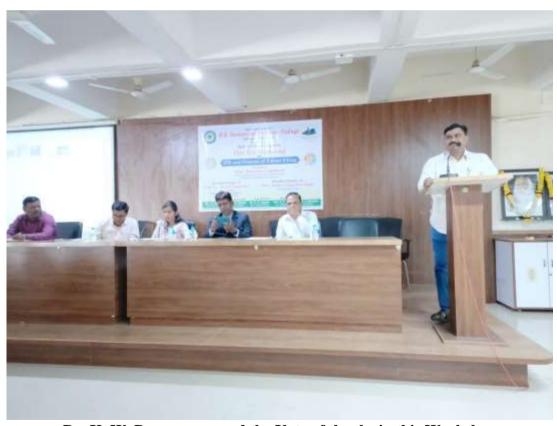

#### Day 1: 26th July, 2023:

The inaugural day of the program witnessed an enthusiastic participation of the First Year under graduate (FY UG) students of Faculty of Humanities and Social Sciences and Faculty members. Dr. A. S. Mahure commenced the program with an introduction, setting the tone for the subsequent sessions. The presidential address was delivered by Prin. Dr. Pravin Badadhe.

Prin. Dr. P.V. Badadhe delivering the presidential address (Day 1)

The insightful speech of Prin. Dr. P.V. Badadhe highlighted the significance and implications of the new National Education Policy (NEP)-2020. He emphasized the NEP's transformative vision, which aims to reform the education system and empowers students to become well-rounded individuals capable of facing real-world challenges. He informed students about the College's Autonomy and highlighted its benefits. He also talked about facilities available to students in the college. In next session, the Heads of various Departments from the Science and Technology faculty gave brief introduction of their respective Open Electives courses using Power Point to the students of Faculty of Humanities and Social Sciences.