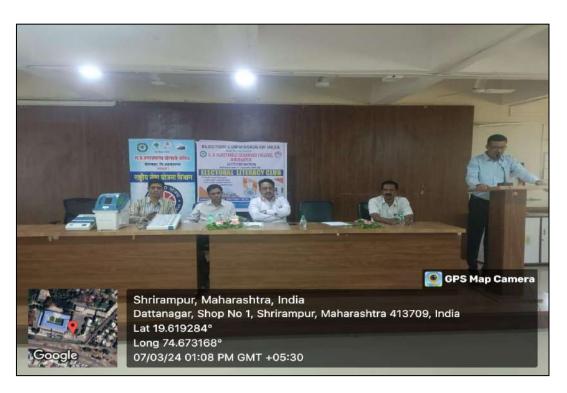

#### Day 2: 27th July, 2023:

The second day of the Induction Program focused on briefing the students from the Faculty of Science and Technology about National Education Policy (NEP)-2020 and the Open Elective (OE) courses available across the departments of Faculty of Humanities and Social Sciences. Heads of various departments of Faculty of Humanities and Social Sciences took the stage and elucidated the opportunities and benefits of each open elective course offered in their respective disciplines. This allowed the students to make informed decisions and choose courses aligned with their interests and career aspirations. Dr. D. B. Bankar, the IQAC Coordinator, expressed the vote of thanks on behalf of the college.

Prin. Dr. P.V. Badadhe, while addressing the participants (Day 2)

Prof. Dr. B. S. Shelke (Head of Marathi Department) during his presentation (on left) and Prof. Dr. S. G. Vaidya (Head of Economics Department) while giving his presentation (on right) (Day 2: 27<sup>th</sup> July, 2023)