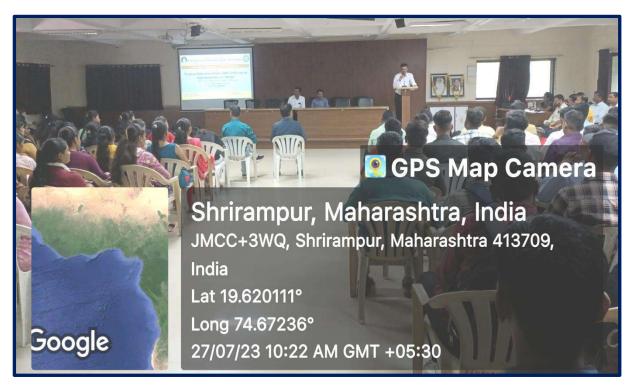

Prin. Dr. P.V. Badadhe, while addressing the participants (Day 2)

Prof. Dr. B. S. Shelke (Head of Marathi Department) during his presentation (on left) and Prof. Dr. S. G. Vaidya (Head of Economics Department) while giving his presentation (on right) (Day 2: 27<sup>th</sup> July, 2023)

Participants (Day 1: 26<sup>th</sup> July, 2023)

Participants (Day 2: 27<sup>th</sup> July, 2023)

The Induction Program on new National Education Policy (NEP)-2020 proved to be an enriching experience for the FY UG students, equipping them with a comprehensive understanding of the new educational landscape. The informative sessions on open elective courses and Co-curricular (CC) courses offered valuable insights into the diverse opportunities available for academic and personal growth. The college remains committed to providing holistic education and looks forward to nurturing the intellectual and holistic development of the students in alignment with the vision of the National Education Policy (NEP)-2020. 470 students were present for the Two Days Induction Program on 'National Education Policy (NEP) 2020 and its Implementation at Colleges'.