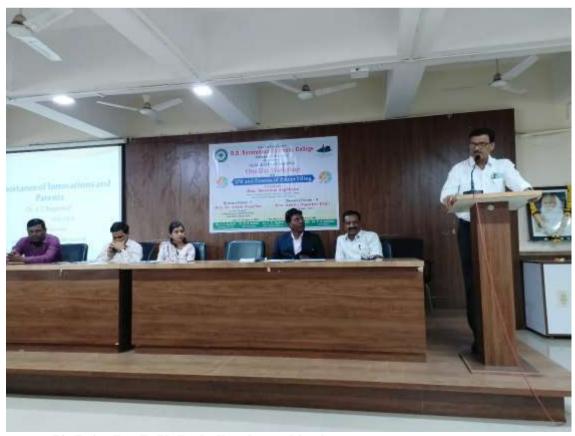

Prin. Dr. P.V. Badadhe, while addressing the participants (Day 2)

Prof. Dr. B. S. Shelke (Head of Marathi Department) during his presentation (on left) and Prof. Dr. S. G. Vaidya (Head of Economics Department) while giving his presentation (on right) (Day 2: 27<sup>th</sup> July, 2023)