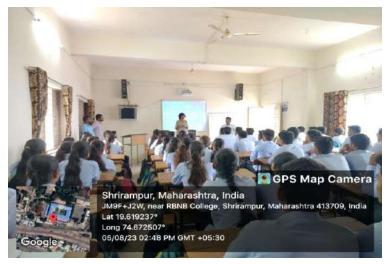

#### Day 2: 27th July, 2023:

The second day of the Induction Program focused on briefing the students from the Faculty of Science and Technology about National Education Policy (NEP)-2020 and the Open Elective (OE) courses available across the departments of Faculty of Humanities and Social Sciences. Heads of various departments of Faculty of Humanities and Social Sciences took the stage and elucidated the opportunities and benefits of each open elective course offered in their respective disciplines. This allowed the students to make informed decisions and choose courses aligned with their interests and career aspirations. Dr. D. B. Bankar, the IQAC Coordinator, expressed the vote of thanks on behalf of the college.

Prin. Dr. P.V. Badadhe, while addressing the participants (Day 2)

Prof. Dr. B. S. Shelke (Head of Marathi Department) during his presentation (on left) and Prof. Dr. S. G. Vaidya (Head of Economics Department) while giving his presentation (on right) (Day 2: 27<sup>th</sup> July, 2023)