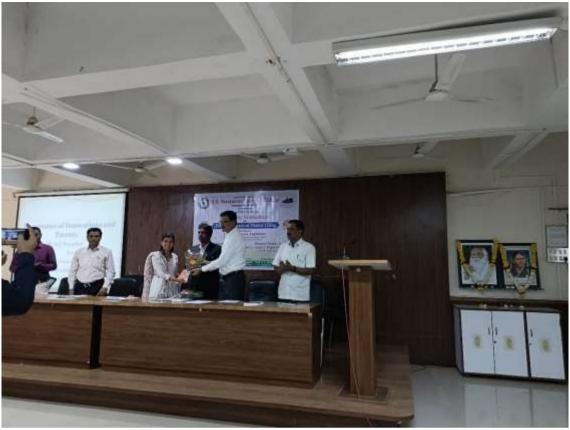

#### Day 1: 26th July, 2023:

The inaugural day of the program witnessed an enthusiastic participation of the First Year under graduate (FY UG) students of Faculty of Humanities and Social Sciences and Faculty members. Dr. A. S. Mahure commenced the program with an introduction, setting the tone for the subsequent sessions. The presidential address was delivered by Prin. Dr. Pravin Badadhe.

Prin. Dr. P.V. Badadhe delivering the presidential address (Day 1)

The insightful speech of Prin. Dr. P.V. Badadhe highlighted the significance and implications of the new National Education Policy (NEP)-2020. He emphasized the NEP's transformative vision, which aims to reform the education system and empowers students to become well-rounded individuals capable of facing real-world challenges. He informed students about the College's Autonomy and highlighted its benefits. He also talked about facilities available to students in the college. In next session, the Heads of various Departments from the Science and Technology faculty gave brief introduction of their respective Open Electives courses using Power Point to the students of Faculty of Humanities and Social Sciences.