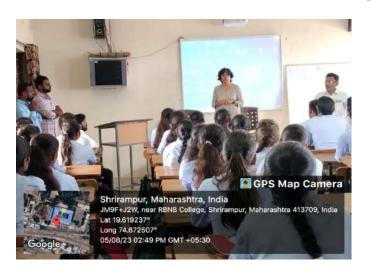

#### Day 1: 26th July, 2023:

The inaugural day of the program witnessed an enthusiastic participation of the First Year under graduate (FY UG) students of Faculty of Humanities and Social Sciences and Faculty members. Dr. A. S. Mahure commenced the program with an introduction, setting the tone for the subsequent sessions. The presidential address was delivered by Prin. Dr. Pravin Badadhe.

Prin. Dr. P.V. Badadhe delivering the presidential address (Day 1)

The insightful speech of Prin. Dr. P.V. Badadhe highlighted the significance and implications of the new National Education Policy (NEP)-2020. He emphasized the NEP's transformative vision, which aims to reform the education system and empowers students to become well-rounded individuals capable of facing real-world challenges. He informed students about the College's Autonomy and highlighted its benefits. He also talked about facilities available to students in the college. In next session, the Heads of various Departments from the Science and Technology faculty gave brief introduction of their respective Open Electives courses using Power Point to the students of Faculty of Humanities and Social Sciences.