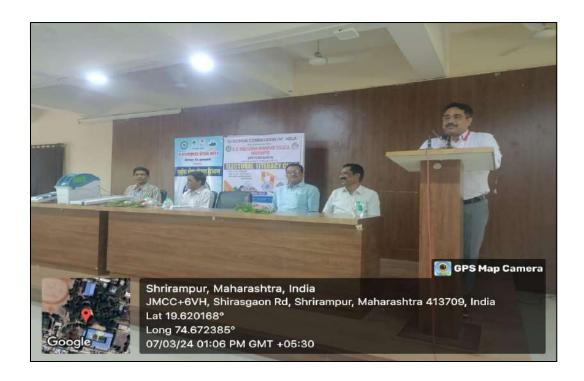

Dr. A. N. Jagdale (Vice Principal and Head of Chemistry Department) during his presentation (on left) and Dr. S.K. Khilare (Head of Statistics Department) while giving his presentation (on right) (Day 1: 26<sup>th</sup> July, 2023)