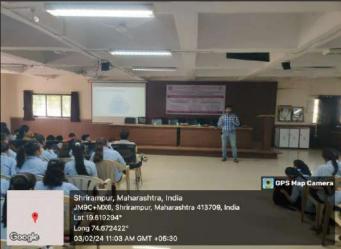

#### Day 2: 27th July, 2023:

The second day of the Induction Program focused on briefing the students from the Faculty of Science and Technology about National Education Policy (NEP)-2020 and the Open Elective (OE) courses available across the departments of Faculty of Humanities and Social Sciences. Heads of various departments of Faculty of Humanities and Social Sciences took the stage and elucidated the opportunities and benefits of each open elective course offered in their respective disciplines. This allowed the students to make informed decisions and choose courses aligned with their interests and career aspirations. Dr. D. B. Bankar, the IQAC Coordinator, expressed the vote of thanks on behalf of the college.