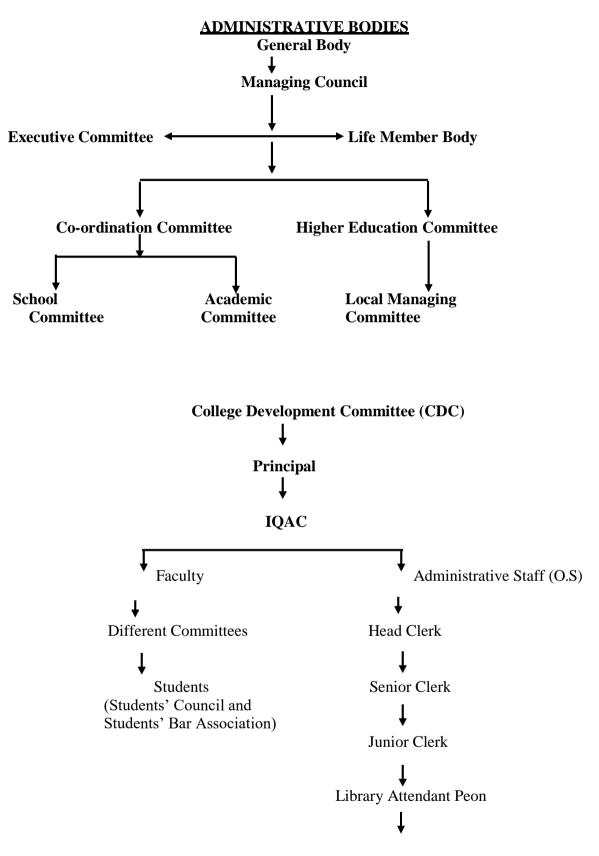

#### □ Administrative Setup of R.B. Narayanrao Borawake College, Shrirampur

Various committees involving Principal, Teaching and Office Staff and students, are formed in order to conduct administrative, Academic and various curricular and cocurricular activities.