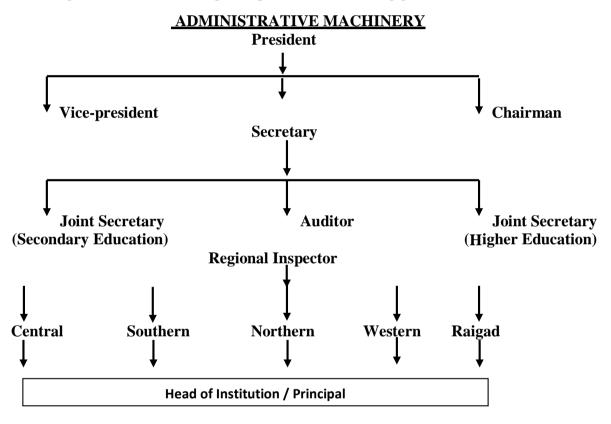

#### □ Organization and Administrative Machinery

#### **Organogram of the institution**

The parent institution plays a pivotal role in the general administration of the college. It formulates the requisite policies for achieving goals and missions