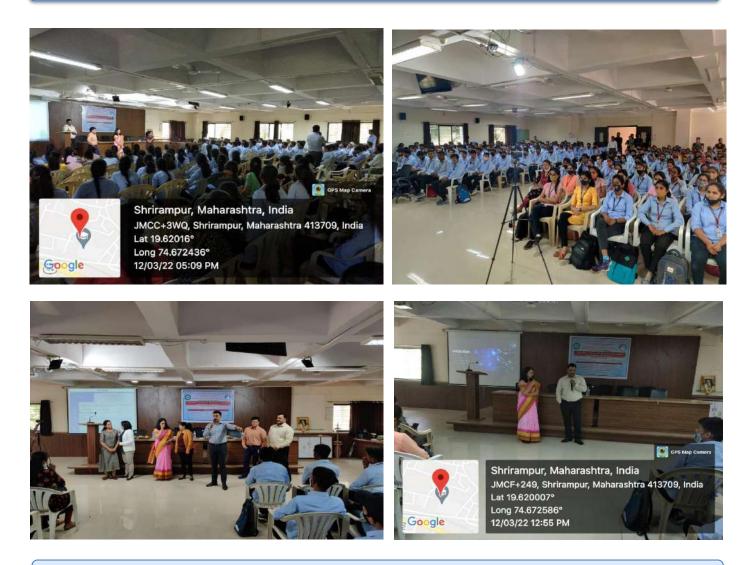

## Rayat Shikshan Sanstha's R. B. Narayanrao Borawake College, Shrirampu <u>Department of Computer Science</u> Academic Year 2021-22 One Day Workshop Report

| Name                          | of Activity/Programme     |         | Day Works<br>Career Gui                                    | -                   | Future IT Skill Development                                                                |  |
|-------------------------------|---------------------------|---------|------------------------------------------------------------|---------------------|--------------------------------------------------------------------------------------------|--|
| Date of                       | f Activity/Programme      | Saturda | ay, 12/03/20                                               | 022                 |                                                                                            |  |
| Time 0                        |                           |         | m to 06:00p                                                |                     |                                                                                            |  |
| Durati                        | on                        | One Da  | ay                                                         |                     |                                                                                            |  |
| Place                         |                           | R.B. N  | arayanrao E                                                | Borawake College Sh | rirampur, Dist-Ahamednagar                                                                 |  |
| Resou                         | rce Person/s              |         |                                                            |                     |                                                                                            |  |
| Sr.<br>No.                    | Name of Resource Perso    | n I     | Designation                                                |                     | Торіс                                                                                      |  |
| 1                             | Mrs. Aboli Joshi -Potnis  |         | Sr. Tech Project Manager-<br>Persistant System,Pune        |                     | Opportunities in IT Operations                                                             |  |
| 2                             | Mr. Mahesh Shinde         |         |                                                            | irector – UBS, Pune | Opportunities in IT Operations                                                             |  |
| 3                             | Mrs. Vidya Kawthale- Gund |         | Trend                                                      |                     | IT Industry : Current tech-<br>Trends / Future Skills- Gap<br>Analysis, Skills Development |  |
| 4                             | Miss. Maya Sing           |         | IT Consultants, Rapid Circle,<br>Pune                      |                     | How to represent yourself in Interview                                                     |  |
| 5                             | Mr. Vishal Panchariya     |         | Lead DBA- T-Systems, Pune                                  |                     | How to prepare yourself for<br>Interview                                                   |  |
| 6                             | Mr. Suyog Karanjikar      |         | SAP Practice Lead – Infosys,<br>USA                        |                     | Career Opportunities in SAP                                                                |  |
| 7                             | Mrs. Vaishali Gawade-Bh   | land    | Administrative Manager, Yoga<br>Instructor, pune           |                     | Career Opportunities in SAP                                                                |  |
| Chief                         | Guest/s                   |         |                                                            |                     |                                                                                            |  |
| S.N.                          | Name of Guest             |         |                                                            | Designation         |                                                                                            |  |
| 1 Hon. Guest Mr. Uddhavraj Te |                           | raj Tem | mkar Associate Director – Syn<br>Technologies Pvt. Ltd., P |                     | •                                                                                          |  |
| Presid                        | ent                       |         |                                                            |                     |                                                                                            |  |
| S.N.                          |                           |         | Designation                                                |                     |                                                                                            |  |
| 1                             | Hon.Sau.Meenatai Jago     | lhane   | Member, Managing Council, F<br>Sanstha, Satara             |                     | , Rayat Shikshan                                                                           |  |
| No of 1                       | Participants              | Total = |                                                            |                     | Female-146                                                                                 |  |
|                               | •                         |         |                                                            |                     | Male-141                                                                                   |  |

#### Photographs of Activity : Inaugural Function

Photographs of Activity : Address to Guest & Program Theme

## Photographs of Activity : Session & Question - Answer Photos

Photographs of Activity : Valedictory Function