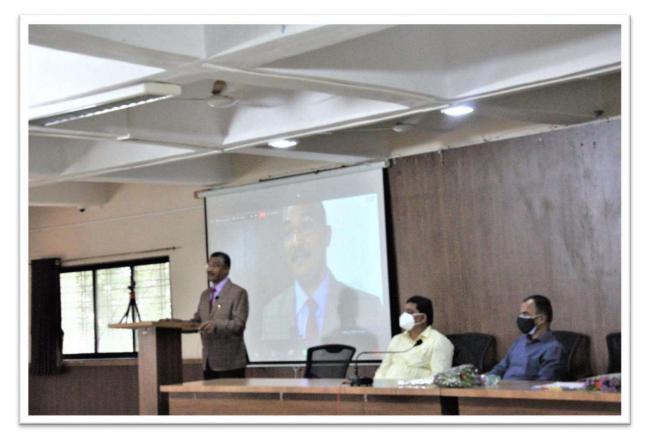

The theme of this year's (2021) World Mental Health Day, set by the World Federation for Mental Health, is 'Mental health in an unequal world'. On the occasion of World Mental Health Day, various programs were organized in our college by the Department of Psychology and Department of IQAC. On the occasion of World Mental Health Day, State Level Quiz Competition was organized on 10 October 2021 and Poster Presentation Competition on 11 October 2021 on 'Mental Health for All'. 267 students participated in quiz competition and 250 students participated in poster presentation competition in various colleges. Certificates and prizes were awarded to the first, second and third place winners among the contestants who participated in the competition. On October 12, 2021, a lecture on "Importance of Mental Health in Daily Life" was organized in offline and online mode. Hon'ble Principal Dr. P. V. Rasal, Member, BoS in Psychology, Savitribai Phule Pune University, Pune delivered lecture on the importance of mental health in daily life.

Hon'ble Principal Dr. P. V. Rasal, Member, BoS in Psychology, Savitribai Phule Pune University, Pune delivering a lecture on the importance of mental health in daily life.