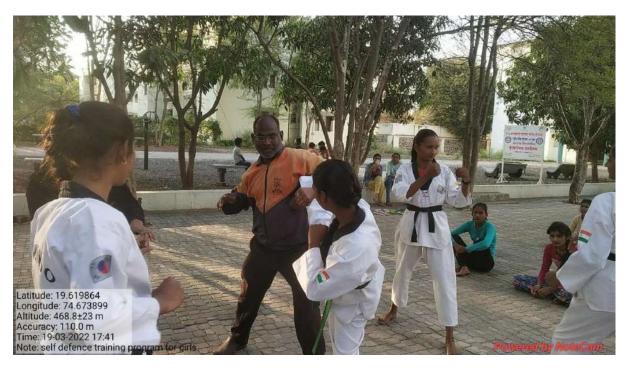

girl students** was organised on 16/03/2022 to 19/3/2022. Mr. Akbar Shaikh was invited to teach and guide self defence techniques to the participants. The main motto behind this training session was to prepare girl students for unexpected situations and also to develop better mental and physical health.

Learning outcomes from the workshop on self defence programme are: the students have the chance to see the live demo of the self defence techniques as demonstrated by the trainer. Total 55 participants had participated in this programme.

**Students Welfare Officer Board of Student Welfare**  Principal R.B. Naryanrao Borawake College, Shrirampur



Dr. Pourinima Gujar explained about "Indian Women: Yesterday, Today and Tomorrow"



Dr. Bhor U.L. giving lecture on Personality Development



Mr. Akbar Shaikh gives demonstration on 'use of kick for self defence'



Training sessions for students: How to use arms

# Rayat Shikshan Sanstha's R. B. Narayanrao Borawake College, Shrirampur Name of the committee: Vidyarthini Manch (Academic Year- 2021-22) Title of activity- Smart Girl Training Program

Date: 21/02/2022 and 22/02/2022

## **Activity Report**

The Workshop on Smart Girl training was organized on 21 and 22 February, 2022 at R.B.N.B. College, Shrirampur in association with Bharathiya Jain Sangathana, (BJS). In this workshop, Hon. Meenatai Jagdhane was a Chairperson and she welcomed BJS Committees.

Prin. Dr. N.S. Gaikwad gives his valuable guidance and support for this workshop. Vice Principal of Junior College Smt S.R. Pokharkar helped for the successful completion of