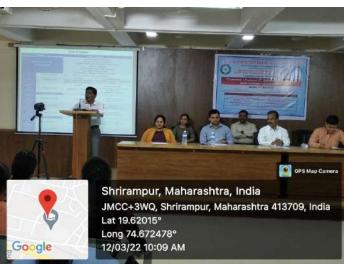

## Rayat Shikshan Sanstha's R. B. Narayanrao Borawake College, Shrirampu <u>Department of Computer Science</u> Academic Year 2021-22 One Day Workshop Report

| Name                          | of Activity/Programme     |         | Day Works<br>Career Gui                                    | -                   | Future IT Skill Development                                                                |  |
|-------------------------------|---------------------------|---------|------------------------------------------------------------|---------------------|--------------------------------------------------------------------------------------------|--|
| Date of                       | f Activity/Programme      | Saturda | ay, 12/03/20                                               | 022                 |                                                                                            |  |
| Time 0                        |                           |         | m to 06:00p                                                |                     |                                                                                            |  |
| Durati                        | on                        | One Da  | ay                                                         |                     |                                                                                            |  |
| Place                         |                           | R.B. N  | arayanrao E                                                | Borawake College Sh | rirampur, Dist-Ahamednagar                                                                 |  |
| Resou                         | rce Person/s              |         |                                                            |                     |                                                                                            |  |
| Sr.<br>No.                    | Name of Resource Perso    | n I     | Designation                                                |                     | Торіс                                                                                      |  |
| 1                             | Mrs. Aboli Joshi -Potnis  |         | Sr. Tech Project Manager-<br>Persistant System,Pune        |                     | Opportunities in IT Operations                                                             |  |
| 2                             | Mr. Mahesh Shinde         |         |                                                            | irector – UBS, Pune | Opportunities in IT Operations                                                             |  |
| 3                             | Mrs. Vidya Kawthale- Gund |         | Trend                                                      |                     | IT Industry : Current tech-<br>Trends / Future Skills- Gap<br>Analysis, Skills Development |  |
| 4                             | Miss. Maya Sing           |         | IT Consultants, Rapid Circle,<br>Pune                      |                     | How to represent yourself in Interview                                                     |  |
| 5                             | Mr. Vishal Panchariya     |         | Lead DBA- T-Systems, Pune                                  |                     | How to prepare yourself for<br>Interview                                                   |  |
| 6                             | Mr. Suyog Karanjikar      |         | SAP Practice Lead – Infosys,<br>USA                        |                     | Career Opportunities in SAP                                                                |  |
| 7                             | Mrs. Vaishali Gawade-Bh   | land    | Administrative Manager, Yoga<br>Instructor, pune           |                     | Career Opportunities in SAP                                                                |  |
| Chief                         | Guest/s                   |         |                                                            |                     |                                                                                            |  |
| S.N.                          | Name of Guest             |         |                                                            | Designation         |                                                                                            |  |
| 1 Hon. Guest Mr. Uddhavraj Te |                           | raj Tem | mkar Associate Director – Syn<br>Technologies Pvt. Ltd., P |                     | •                                                                                          |  |
| Presid                        | ent                       |         |                                                            |                     |                                                                                            |  |
| S.N.                          |                           |         | Designation                                                |                     |                                                                                            |  |
| 1                             | Hon.Sau.Meenatai Jago     | lhane   | Member, Managing Council, F<br>Sanstha, Satara             |                     | , Rayat Shikshan                                                                           |  |
| No of 1                       | Participants              | Total = |                                                            |                     | Female-146                                                                                 |  |
|                               | •                         |         |                                                            |                     | Male-141                                                                                   |  |

#### Photographs of Activity : Inaugural Function

Photographs of Activity : Address to Guest & Program Theme