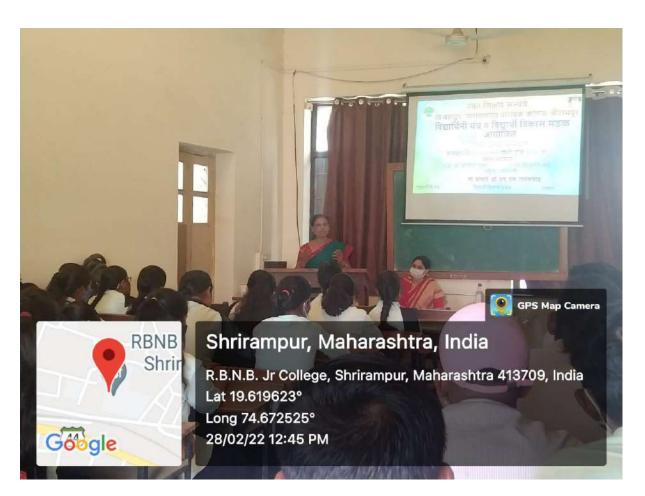

## Rayat Shikshan Sanstha's, R. B. NARAYANRAO BORAWAKE COLLEGE, SHRIRAMPUR

NAAC Accredited with 'A+' Grade, ISO 9001/2015 Certified College

Department of Psychology World Mental Health Day, October 10, 2021

#### **REPORT (2021-2022)**

World Mental Health Day was first observed on October 10, 1992 as an annual activity of World Federation for Mental Health. The day initially did not have a specific theme and its aim was to promote mental health advocacy and educating the public on relevant issues.World Mental Health Day is observed on 10<sup>th</sup> October every year, to raise awareness of mental health issues around the world and mobilize efforts in support of mental health. The COVID-19 pandemic has had a major impact on people's mental health. Some groups, including health and other frontline workers, students, people living alone, and those with pre-existing mental health conditions, have been particularly affected.

The theme of this year's (2021) World Mental Health Day, set by the World Federation for Mental Health, is 'Mental health in an unequal world'. On the occasion of World Mental Health Day, various programs were organized in our college by the Department of Psychology and Department of IQAC. On the occasion of World Mental Health Day, State Level Quiz Competition was organized on 10 October 2021 and Poster Presentation Competition on 11 October 2021 on 'Mental Health for All'. 267 students participated in quiz competition and 250 students participated in poster presentation competition in various colleges. Certificates and prizes were awarded to the first, second and third place winners among the contestants who participated in the competition. On October 12, 2021, a lecture on "Importance of Mental Health in Daily Life" was organized in offline and online mode. Hon'ble Principal Dr. P. V. Rasal, Member, BoS in Psychology, Savitribai Phule Pune University, Pune delivered lecture on the importance of mental health in daily life.