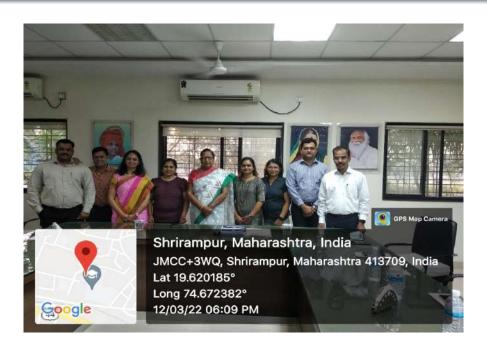

## Rayat Shikshan Sanstha's R. B. Narayanrao Borawake College, Shrirampu <u>Department of Computer Science</u> Academic Year 2021-22 One Day Workshop Report

| Name                          | of Activity/Programme     |         | Day Works<br>Career Gui                                    | -                   | Future IT Skill Development                                                                |  |
|-------------------------------|---------------------------|---------|------------------------------------------------------------|---------------------|--------------------------------------------------------------------------------------------|--|
| Date of                       | f Activity/Programme      | Saturda | ay, 12/03/20                                               | 022                 |                                                                                            |  |
| Time 0                        |                           |         | m to 06:00p                                                |                     |                                                                                            |  |
| Durati                        | on                        | One Da  | ay                                                         |                     |                                                                                            |  |
| Place                         |                           | R.B. N  | arayanrao E                                                | Borawake College Sh | rirampur, Dist-Ahamednagar                                                                 |  |
| Resou                         | rce Person/s              |         |                                                            |                     |                                                                                            |  |
| Sr.<br>No.                    | Name of Resource Perso    | n I     | Designation                                                |                     | Торіс                                                                                      |  |
| 1                             | Mrs. Aboli Joshi -Potnis  |         | Sr. Tech Project Manager-<br>Persistant System,Pune        |                     | Opportunities in IT Operations                                                             |  |
| 2                             | Mr. Mahesh Shinde         |         |                                                            | irector – UBS, Pune | Opportunities in IT Operations                                                             |  |
| 3                             | Mrs. Vidya Kawthale- Gund |         | Trend                                                      |                     | IT Industry : Current tech-<br>Trends / Future Skills- Gap<br>Analysis, Skills Development |  |
| 4                             | Miss. Maya Sing           |         | IT Consultants, Rapid Circle,<br>Pune                      |                     | How to represent yourself in Interview                                                     |  |
| 5                             | Mr. Vishal Panchariya     |         | Lead DBA- T-Systems, Pune                                  |                     | How to prepare yourself for<br>Interview                                                   |  |
| 6                             | Mr. Suyog Karanjikar      |         | SAP Practice Lead – Infosys,<br>USA                        |                     | Career Opportunities in SAP                                                                |  |
| 7                             | Mrs. Vaishali Gawade-Bh   | land    | Administrative Manager, Yoga<br>Instructor, pune           |                     | Career Opportunities in SAP                                                                |  |
| Chief                         | Guest/s                   |         |                                                            |                     |                                                                                            |  |
| S.N.                          | Name of Guest             |         |                                                            | Designation         |                                                                                            |  |
| 1 Hon. Guest Mr. Uddhavraj Te |                           | raj Tem | mkar Associate Director – Syn<br>Technologies Pvt. Ltd., P |                     | •                                                                                          |  |
| Presid                        | ent                       |         |                                                            |                     |                                                                                            |  |
| S.N.                          |                           |         | Designation                                                |                     |                                                                                            |  |
| 1                             | Hon.Sau.Meenatai Jago     | lhane   | Member, Managing Council, F<br>Sanstha, Satara             |                     | , Rayat Shikshan                                                                           |  |
| No of 1                       | Participants              | Total = |                                                            |                     | Female-146                                                                                 |  |
|                               | •                         |         |                                                            |                     | Male-141                                                                                   |  |

## Photographs of Activity : Session & Question - Answer Photos

Photographs of Activity : Valedictory Function