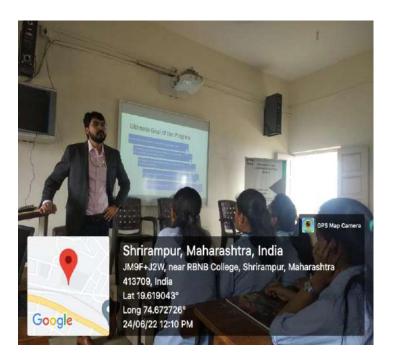

## Rayat Shikshan Sanstha's R. B. Narayanrao Borawake College, Shrirampu <u>Department of Computer Science</u> Academic Year 2021-22 One Day Workshop Report

| Name                          | of Activity/Programme     |         | Day Works<br>Career Gui                                    | -                   | Future IT Skill Development                                                                |  |
|-------------------------------|---------------------------|---------|------------------------------------------------------------|---------------------|--------------------------------------------------------------------------------------------|--|
| Date of                       | f Activity/Programme      | Saturda | ay, 12/03/20                                               | 022                 |                                                                                            |  |
| Time 0                        |                           |         | m to 06:00p                                                |                     |                                                                                            |  |
| Durati                        | on                        | One Da  | ay                                                         |                     |                                                                                            |  |
| Place                         |                           | R.B. N  | arayanrao E                                                | Borawake College Sh | rirampur, Dist-Ahamednagar                                                                 |  |
| Resou                         | rce Person/s              |         |                                                            |                     |                                                                                            |  |
| Sr.<br>No.                    | Name of Resource Perso    | n I     | Designation                                                |                     | Торіс                                                                                      |  |
| 1                             | Mrs. Aboli Joshi -Potnis  |         | Sr. Tech Project Manager-<br>Persistant System,Pune        |                     | Opportunities in IT Operations                                                             |  |
| 2                             | Mr. Mahesh Shinde         |         |                                                            | irector – UBS, Pune | Opportunities in IT Operations                                                             |  |
| 3                             | Mrs. Vidya Kawthale- Gund |         | Trend                                                      |                     | IT Industry : Current tech-<br>Trends / Future Skills- Gap<br>Analysis, Skills Development |  |
| 4                             | Miss. Maya Sing           |         | IT Consultants, Rapid Circle,<br>Pune                      |                     | How to represent yourself in Interview                                                     |  |
| 5                             | Mr. Vishal Panchariya     |         | Lead DBA- T-Systems, Pune                                  |                     | How to prepare yourself for<br>Interview                                                   |  |
| 6                             | Mr. Suyog Karanjikar      |         | SAP Practice Lead – Infosys,<br>USA                        |                     | Career Opportunities in SAP                                                                |  |
| 7                             | Mrs. Vaishali Gawade-Bh   | land    | Administrative Manager, Yoga<br>Instructor, pune           |                     | Career Opportunities in SAP                                                                |  |
| Chief                         | Guest/s                   |         |                                                            |                     |                                                                                            |  |
| S.N.                          | Name of Guest             |         |                                                            | Designation         |                                                                                            |  |
| 1 Hon. Guest Mr. Uddhavraj Te |                           | raj Tem | mkar Associate Director – Syn<br>Technologies Pvt. Ltd., P |                     | •                                                                                          |  |
| Presid                        | ent                       |         |                                                            |                     |                                                                                            |  |
| S.N.                          |                           |         | Designation                                                |                     |                                                                                            |  |
| 1                             | Hon.Sau.Meenatai Jago     | lhane   | Member, Managing Council, F<br>Sanstha, Satara             |                     | , Rayat Shikshan                                                                           |  |
| No of 1                       | Participants              | Total = |                                                            |                     | Female-146                                                                                 |  |
|                               | •                         |         |                                                            |                     | Male-141                                                                                   |  |

## Photographs of Activity : Session & Question - Answer Photos

Photographs of Activity : Valedictory Function