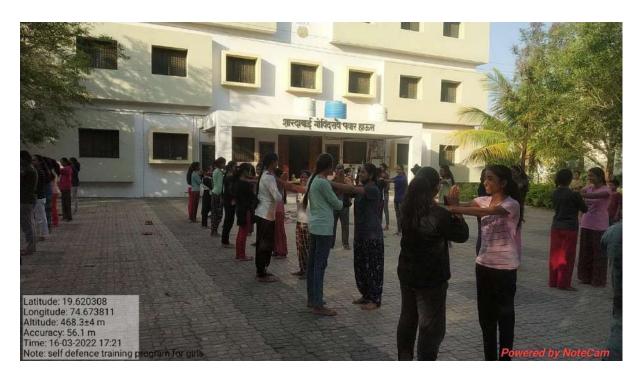

h was invited to teach and guide self defence techniques to the participants. The main motto behind this training session was to prepare girl students for unexpected situations and also to develop better mental and physical health.

Learning outcomes from the workshop on self defence programme are: the students have the chance to see the live demo of the self defence techniques as demonstrated by the trainer. Total 55 participants had participated in this programme.

**Students Welfare Officer Board of Student Welfare**  Principal R.B. Naryanrao Borawake College, Shrirampur



Dr. Pourinima Gujar explained about "Indian Women: Yesterday, Today and Tomorrow"



Dr. Bhor U.L. giving lecture on Personality Development



Mr. Akbar Shaikh gives demonstration on 'use of kick for self defence'



Training sessions for students: How to use arms

# Rayat Shikshan Sanstha's R. B. Narayanrao Borawake College, Shrirampur Name of the committee: Vidyarthini Manch (Academic Year- 2021-22) Title of activity- Smart Girl Training Program

Date: 21/02/2022 and 22/02/2022

## **Activity Report**

The Workshop on Smart Girl training was organized on 21 and 22 February, 2022 at R.B.N.B. College, Shrirampur in association with Bharathiya Jain Sangathana, (BJS). In this workshop, Hon. Meenatai Jagdhane was a Chairperson and she welcomed BJS Committees.

Prin. Dr. N.S. Gaikwad gives his valuable guidance and support for this workshop. Vice Principal of Junior College Smt S.R. Pokharkar helped for the successful completion of this workshop.

The goal of the program is to sustainably enhance young g