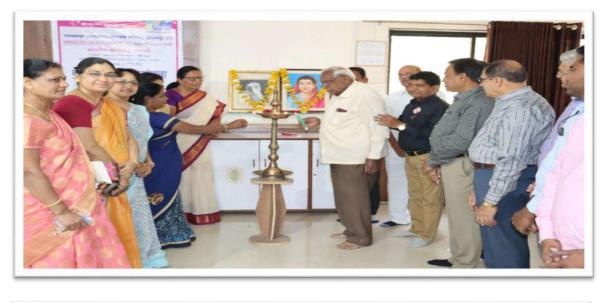

## Rayat Shikshan Sanstha's R. B. Narayanrao Borawake College, Shrirampu <u>Department of Computer Science</u> Academic Year 2021-22 One Day Workshop Report

| Name                          | of Activity/Programme     |         | Day Works<br>Career Gui                                    | -                   | Future IT Skill Development                                                                |  |
|-------------------------------|---------------------------|---------|------------------------------------------------------------|---------------------|--------------------------------------------------------------------------------------------|--|
| Date of                       | f Activity/Programme      | Saturda | ay, 12/03/20                                               | 022                 |                                                                                            |  |
| Time 0                        |                           |         | m to 06:00p                                                |                     |                                                                                            |  |
| Durati                        | on                        | One Da  | ay                                                         |                     |                                                                                            |  |
| Place                         |                           | R.B. N  | arayanrao E                                                | Borawake College Sh | rirampur, Dist-Ahamednagar                                                                 |  |
| Resou                         | rce Person/s              |         |                                                            |                     |                                                                                            |  |
| Sr.<br>No.                    | Name of Resource Perso    | n I     | Designation                                                |                     | Торіс                                                                                      |  |
| 1                             | Mrs. Aboli Joshi -Potnis  |         | Sr. Tech Project Manager-<br>Persistant System,Pune        |                     | Opportunities in IT Operations                                                             |  |
| 2                             | Mr. Mahesh Shinde         |         |                                                            | irector – UBS, Pune | Opportunities in IT Operations                                                             |  |
| 3                             | Mrs. Vidya Kawthale- Gund |         | Trend                                                      |                     | IT Industry : Current tech-<br>Trends / Future Skills- Gap<br>Analysis, Skills Development |  |
| 4                             | Miss. Maya Sing           |         | IT Consultants, Rapid Circle,<br>Pune                      |                     | How to represent yourself in Interview                                                     |  |
| 5                             | Mr. Vishal Panchariya     |         | Lead DBA- T-Systems, Pune                                  |                     | How to prepare yourself for<br>Interview                                                   |  |
| 6                             | Mr. Suyog Karanjikar      |         | SAP Practice Lead – Infosys,<br>USA                        |                     | Career Opportunities in SAP                                                                |  |
| 7                             | Mrs. Vaishali Gawade-Bh   | land    | Administrative Manager, Yoga<br>Instructor, pune           |                     | Career Opportunities in SAP                                                                |  |
| Chief                         | Guest/s                   |         |                                                            |                     |                                                                                            |  |
| S.N.                          | Name of Guest             |         |                                                            | Designation         |                                                                                            |  |
| 1 Hon. Guest Mr. Uddhavraj Te |                           | raj Tem | mkar Associate Director – Syn<br>Technologies Pvt. Ltd., P |                     | •                                                                                          |  |
| Presid                        | ent                       |         |                                                            |                     |                                                                                            |  |
| S.N.                          |                           |         | Designation                                                |                     |                                                                                            |  |
| 1                             | Hon.Sau.Meenatai Jago     | lhane   | Member, Managing Council, F<br>Sanstha, Satara             |                     | , Rayat Shikshan                                                                           |  |
| No of 1                       | Participants              | Total = |                                                            |                     | Female-146                                                                                 |  |
|                               | •                         |         |                                                            |                     | Male-141                                                                                   |  |

#### Photographs of Activity : Inaugural Function

Photographs of Activity : Address to Guest & Program Theme