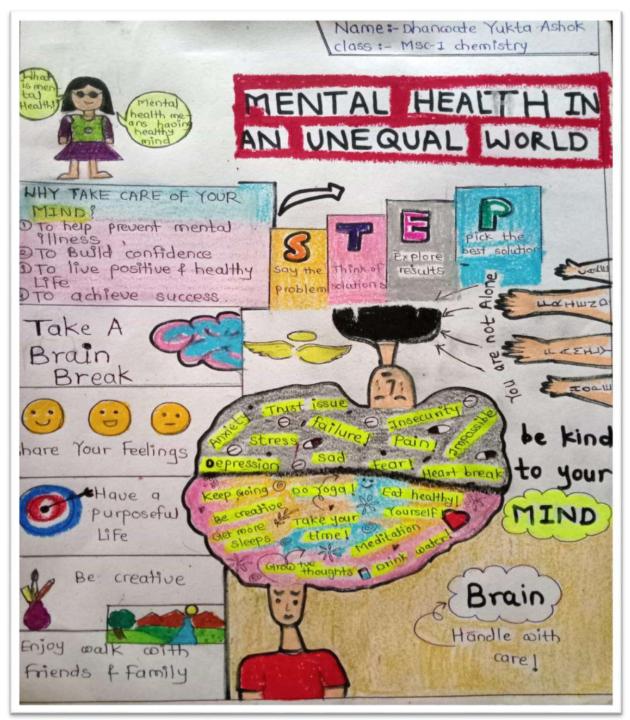

## State Level Poster Presentation Competition, 2021 Winners List

| Sr.<br>No. | Winner<br>No.   | Name of the<br>Students             | Class                            | Name of the College                                         |
|------------|-----------------|-------------------------------------|----------------------------------|-------------------------------------------------------------|
| 1          | 1 <sup>st</sup> | Fartade Apeksha<br>Uttam            | S.Y. B.Sc.<br>(Computer Science) | R. B. Narayanrao<br>Borawake College,<br>Shrirampur         |
| 2          | 2 <sup>nd</sup> | Dhanwate Yukta<br>Ashok             | M.Sc.                            | R. B. Narayanrao<br>Borawake College,<br>Shrirampur         |
| 3          | 3rd             | Sonawane<br>Vikranti<br>Chandrakant | LLB (3rd Year)                   | Indian law society's law<br>College, Shivajinagar,<br>Pune. |

#### **State Level Poster Presentation Competition, 2021 Winners List**

tealth Keep your mind INGS TO healthy EMBER keep your onfidence Ý Be Possit D Dereise TAKE A BRAIN Enoug Sleep BREAK 00 Accept wh

1<sup>st</sup> Prize

Name: Fartade Apeksha Uttam Class: S.Y.BSc (Computer Science) College: R. B. Narayanrao Borawake College, Shrirampur 2<sup>nd</sup> Prize

Name: Dhanwate Yukta Ashok Class: MSC – I College: R. B. Narayanrao Borawake College, Shrirampur 3<sup>rd</sup> Prize

Name: Sonawane Vikranti Chandrakant Class: LLB (3rd Year) College: Indian law society's law college, Shivajinagar, Pune.