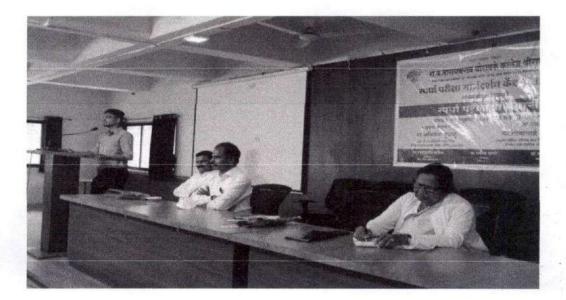

The theme of this year's (2021) World Mental Health Day, set by the World Federation for Mental Health, is 'Mental health in an unequal world'. On the occasion of World Mental Health Day, various programs were organized in our college by the Department of Psychology and Department of IQAC. On the occasion of World Mental Health Day, State Level Quiz Competition was organized on 10 October 2021 and Poster Presentation Competition on 11 October 2021 on 'Mental Health for All'. 267 students participated in quiz competition and 250 students participated in poster presentation competition in various colleges. Certificates and prizes were awarded to the first, second and third place winners among the contestants who participated in the competition. On October 12, 2021, a lecture on "Importance of Mental Health in Daily Life" was organized in offline and online mode. Hon'ble Principal Dr. P. V. Rasal, Member, BoS in Psychology, Savitribai Phule Pune University, Pune delivered lecture on the importance of mental health in daily life.

Hon'ble Principal Dr. P. V. Rasal, Member, BoS in Psychology, Savitribai Phule Pune University, Pune delivering a lecture on the importance of mental health in daily life.