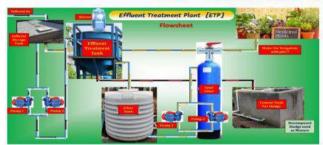

training, etc.

The college has established "Soil and Water Testing Laboratory" and during this year,

23 samples were tested.

6) Problems Encountered and Resources Required:

• Laboratory facilities need to be strengthened.