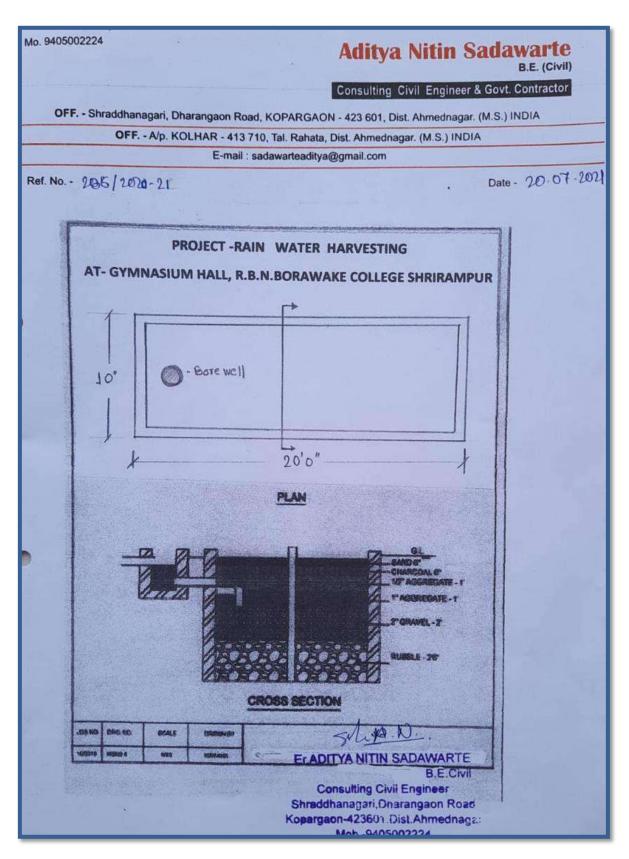

ails:** 

Name of the I/C Principal: Dr. P. V. Badadhe

Name of the Institution: Rayat Shikshan Sanstha's, R. B. Narayanrao Borawake College,

Shrirampur

City: Shrirampur

**Pin Code:** 413709

Accredited Status: A+

Work Phone: 02422-222347

Website: www.rbnbcollege.com

E-mail: rbnbcollege@gmail.com

**Mobile:** +91 9834566259



#### Rayat Shikshan Sanstha's

## R. B. Narayanrao Borawake College, Shrirampur, Dist-Ahmednagar- 413709

# Best Practice II Green Campus Initiatives

Geo-tag Photographs of Campus, Audit reports,

Bills, Estimate/Invoice copies and Water

**Conservation Facilities in the Institution** 





**Bore well recharge Pit on College Campus** 



Bore well recharge unit near Wachan Katta



Roof-top rain water harvesting and ground water recharge in Tamarind Project



Rain Water harvesting project plan near Gymnasium Hall

Mo. 9405002224

## Aditya Nitin Sadawarte B.E. (Civil)

Consulting Civil Engineer & Govt. Contractor

OFF. - Shraddhanagari, Dharangaon Road, KOPARGAON - 423 601, Dist. Ahmednagar. (M.S.) INDIA

OFF. - A/p. KOLHAR - 413 710, Tal. Rahata, Dist. Ahmednagar. (M.S.) INDIA

E-mail: sadawarteaditya@gmail.com

Ref. No. - 286 | 2020-21

Date - 20 07 202

#### **ESTIMATE OF PROPOSED RAIN WATER HARVESTING PROECT**

AT- GYMNASIUM HALL, R.B.N.BORAWAKE COLLEGE SHRIRAMPUR

#### **ABSTRACT SHEET**

| SR.NO.  | DESCIPTION        | QUANTITY         | RATE          | PER    | AMOUNT   |
|---------|-------------------|------------------|---------------|--------|----------|
| 1       | EXCAVATION        | 5600 CFT.        |               |        |