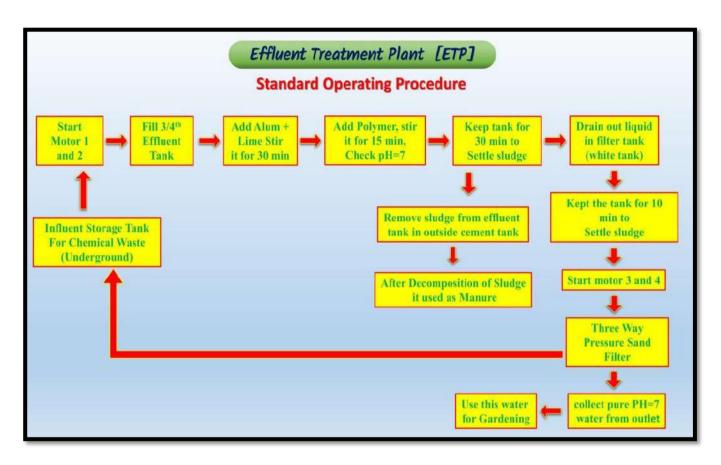

- We have undertaken a program of labelling the plants on the college campus.
- Department of Zoology has developed Vermicomposting units on the campus.
  - The college is using renewable energy like solar energy for water heaters in girls and boy's hostels.
  - Solar street lights along the roadside on campus are also installed and used efficiently.
  - Recently the college has installed a Solar Power Generation Plant of 53 kWh.
  - The college has installed the Effluent Treatment Plant (ETP) for the treatment of effluent generated from Chemistry laboratories.
  - In this year, Rs. 4.09 Lakhs have been incurred on green initiatives and waste management on the campus. For proper disposal of raw glass materials and raw papers (Raddi), institution has made the MoUs for proper recycling and reuse.
  - The college organizes online webinars/workshops expert lectures etc. on various challenging issues.
  - College observes "No Vehicle Day".
  - The energy audit of consumption of electricity in the college is conducted periodically by Aditi Engineering Services, Nashik.
  - The objective of the audit is to identify energy consumption and conservation opportunity.
  - The college has conducted Green and Safety Audit of the campus during the academic year 2021-22.
  - In this pandemic situation various sanitization practices have been carried out to maintain a healthy and safe work area.

#### 5) Evidence of the Success:

This best practice has proven to be successful through the following activities:

- Through periodical tree plantations, Flora and Fauna on the campus have enriched, which has turned into an eco-friendly campus.
- Awareness campaign for the plastic-free campus through signboards/display boards made campus plastic-free.
- Through the Effluent Treatment Plant (ETP), effluents from the Chemistry laboratory are recycled and treated water is utilized for different purposes.

## **Effluent Treatment Plant (ETP)**

#### Introduction

Effluent treatment plant cleans industrial effluents, Laboratory waste water, contaminated water from rivers and lakes, and so on just in order to reuse the water for additional purposes. Along such lines, water is reutilized and sustained. In fact, such gushing treatment ensures that any contaminant will be expelled from the water making it reusable. It is mostly used in industries such as pharmaceuticals, textiles, tanneries, and chemicals where there is a chance of extreme water contamination. Nevertheless, how this treatment will be applied may vary from industry to industry. Such treatment plant ensures that the contaminated and polluted water from industries get treated and become reusable before being released back to nature. Without this treatment, it won't be possible for humans to get clean usable water for household chores.

#### **Objectives**

- 1. To improve quality of waste water.
- 2. To eliminate the pollutants and toxicants from the waste water.
- 3. To preserve the water quality of natural water resources.
- 4. To make wastewater usable for other purposes.
- 5. To prevent the harmful diseases.
- To reduce the treatment cost for individual units while protecting the environment.