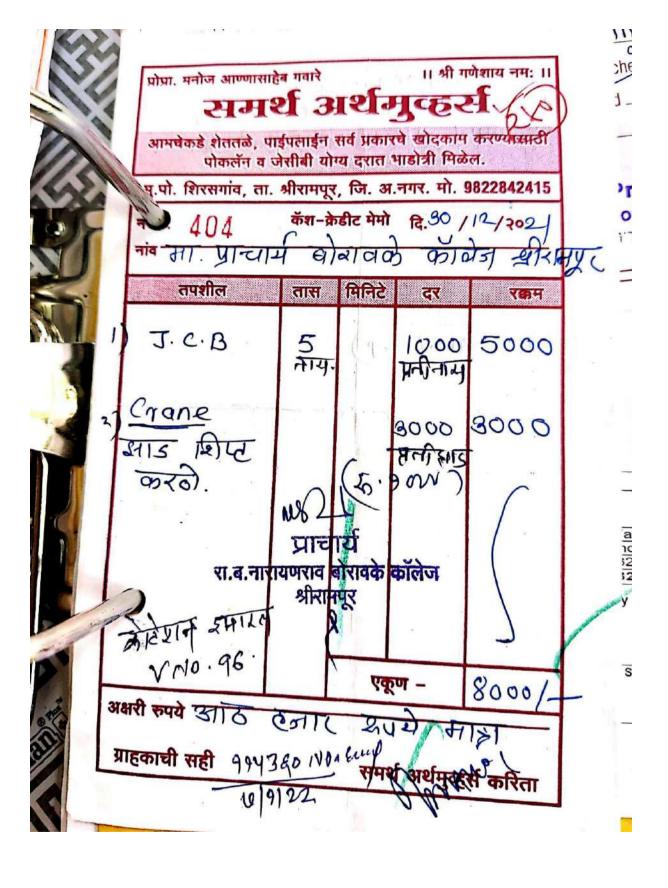

- We have undertaken a program of labelling the plants on the college campus.
- Department of Zoology has developed Vermicomposting units on the campus.
  - The college is using renewable energy like solar energy for water heaters in girls and boy's hostels.
  - Solar street lights along the roadside on campus are also installed and used efficiently.
  - Recently the college has installed a Solar Power Generation Plant of 53 kWh.
  - The college has installed the Effluent Treatment Plant (ETP) for the treatment of effluent generated from Chemistry laboratories.
  - In this year, Rs. 4.09 Lakhs have been incurred on green initiatives and waste management on the campus. For proper disposal of raw glass materials and raw papers (Raddi), institution has made the MoUs for proper recycling and reuse.
  - The college organizes online webinars/workshops expert lectures etc. on various challenging issues.
  - College observes "No Vehicle Day".
  - The energy audit of consumption of electricity in the college is conducted periodically by Aditi Engineering Services, Nashik.
  - The objective of the audit is to identify energy consumption and conservation opportunity.
  - The college has conducted Green and Safety Audit of the campus during the academic year 2021-22.
  - In this pandemic situation various sanitization practices have been carried out to maintain a healthy and safe work area.