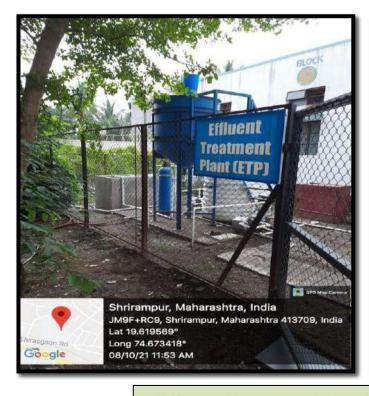

## **Effluent Treatment Plant (ETP)**

# **Department of Chemistry ETP-Effluent Treatment Plant**

#### Introduction

Effluent treatment plant cleans industrial effluents, Laboratory waste water, contaminated water from rivers and lakes, and so on just in order to reuse the water for additional purposes. Along such lines, water is reutilized and sustained. In fact, such gushing treatment ensures that any contaminant will be expelled from the water making it reusable. It is mostly used in industries such as pharmaceuticals, textiles, tanneries, and chemicals where there is a chance of extreme water contamination. Nevertheless, how this treatment will be applied may vary from industry to industry. Such treatment plant ensures that the contaminated and polluted water from industries get treated and become reusable before being released back to nature. Without this treatment, it won't be possible for humans to get clean usable water for household chores.