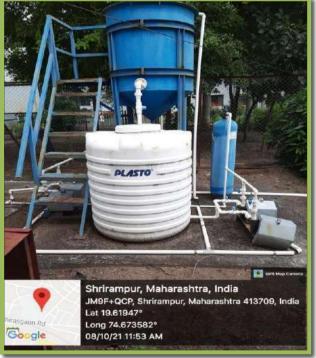

## **Effluent Treatment Plant (ETP)**

# **Department of Chemistry ETP-Effluent Treatment Plant**

#### Introduction

Effluent treatment plant cleans industrial effluents, Laboratory waste water, contaminated water from rivers and lakes, and so on just in order to reuse the water for additional purposes. Along such lines, water is reutilized and sustained. In fact, such gushing treatment ensures that any contaminant will be expelled from the water making it reusable. It is mostly used in industries such as pharmaceuticals, textiles, tanneries, and chemicals where there is a chance of extreme water contamination. Nevertheless, how this treatment will be applied may vary from industry to industry. Such treatment plant ensures that the contaminated and polluted water from industries get treated and become reusable before being released back to nature. Without this treatment, it won't be possible for humans to get clean usable water for household chores.