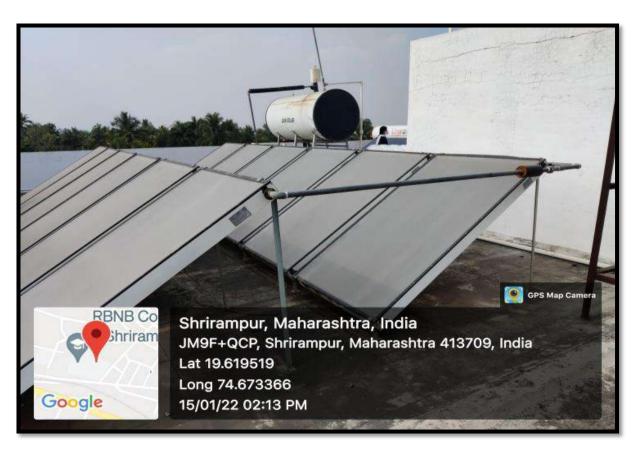

- We have undertaken a program of labelling the plants on the college campus.
- Department of Zoology has developed Vermicomposting units on the campus.
  - The college is using renewable energy like solar energy for water heaters in girls and boy's hostels.
  - Solar street lights along the roadside on campus are also installed and used efficiently.
  - Recently the college has installed a Solar Power Generation Plant of 53 kWh.
  - The college has installed the Effluent Treatment Plant (ETP) for the treatment of effluent generated from Chemistry laboratories.
  - In this year, Rs. 4.09 Lakhs have been incurred on green initiatives and waste management on the campus. For proper disposal of raw glass materials and raw papers (Raddi), institution has made the MoUs for proper recycling and reuse.
  - The college organizes online webinars/workshops expert lectures etc. on various challenging issues.
  - College observes "No Vehicle Day".
  - The energy audit of consumption of electricity in the college is conducted periodically by Aditi Engineering Services, Nashik.
  - The objective of the audit is to identify energy consumption and conservation opportunity.
  - The college has conducted Green and Safety Audit of the campus during the academic year 2021-22.
  - In this pandemic situation various sanitization practices have been carried out to maintain a healthy and safe work area.

## Solar Energy for water heaters in girls and boys hostels

Solar Energy for water heaters in girls and boys hostels