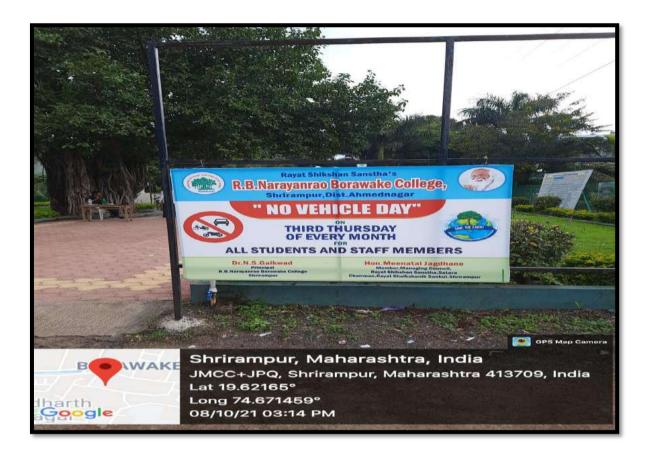

ge and to improve the recycling and reuse possibilities as once individual units are required to pay for waste treatment/disposal, they tend to adopt means to reduce waste generation. Chemicals are costly and require continuous power supply. Chemistry department staff and students shows active involvement in this project.

#### **Objectives**

- 1. To improve quality of waste water.
- 2. To eliminate the pollutants and toxicants from the waste water.
- 3. To preserve the water quality of natural water resources.
- 4. To make wastewater usable for other purposes.
- 5. To prevent the harmful diseases.
- To reduce the treatment cost for individual units while protecting the environment.





## **Tree Plantation at College Campus**





### **Plastic-free Campus**





## **No Vehicle Day**



#### **Audit Reports**

#### BIO-GEO CONSULTANCY SCHOOL, COLLEGES, COMPANY GREEN AUDIT& ENERGY AUDIT

## Certificate Energy Audit

This is to certify that the Environmental Green Audit Report of 2020-2021 prepared by Bio-Geo Consultancy with due cooperation of the principal and staff of Rayat Shikshan Sanstha's R. B. Narayanrao Borawake College, Shrirampur, Tal.-Shrirampur, District-Ahmednagar - 413719, India, is prepared by following appropriate procedures, methods, knowledge and expertise in the field of Environmental Sciences.

I was actively associated with the process of collecting data and documentation of trees, bushes, grass cover and soils causing carbon sequestration. I have also conducted workshops of students and teachers on methods of quantification of biomass and Environmen