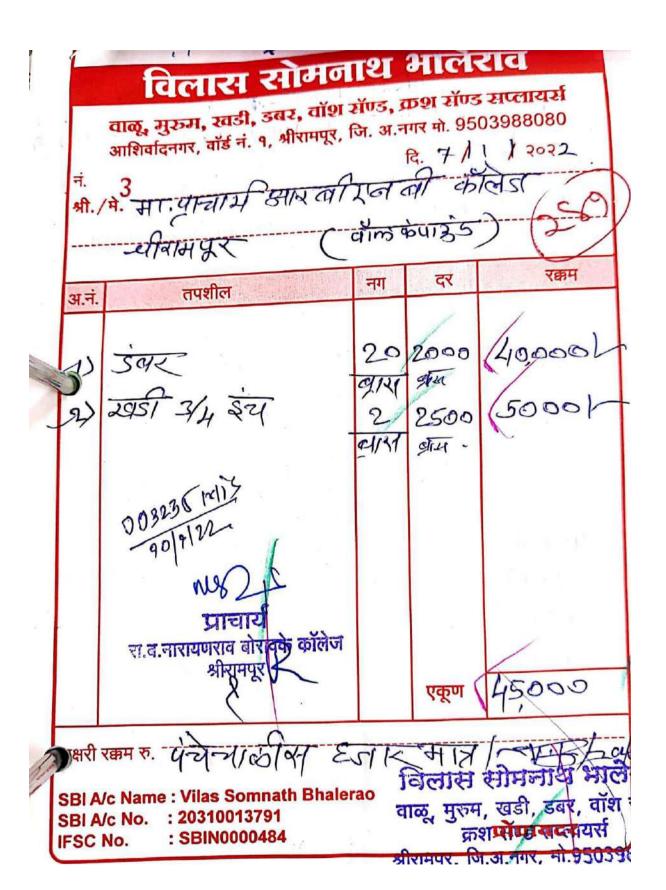

- We have undertaken a program of labelling the plants on the college campus.
- Department of Zoology has developed Vermicomposting units on the campus.
  - The college is using renewable energy like solar energy for water heaters in girls and boy's hostels.
  - Solar street lights along the roadside on campus are also installed and used efficiently.
  - Recently the college has installed a Solar Power Generation Plant of 53 kWh.
  - The college has installed the Effluent Treatment Plant (ETP) for the treatment of effluent generated from Chemistry laboratories.
  - In this year, Rs. 4.09 Lakhs have been incurred on green initiatives and waste management on the campus. For proper disposal of raw glass materials and raw papers (Raddi), institution has made the MoUs for proper recycling and reuse.
  - The college organizes online webinars/workshops expert lectures etc. on various challenging issues.
  - College observes "No Vehicle Day".
  - The energy audit of consumption of electricity in the college is conducted periodically by Aditi Engineering Services, Nashik.
  - The objective of the audit is to identify energy consumption and conservation opportunity.
  - The college has conducted Green and Safety Audit of the campus during the academic year 2021-22.
  - In this pandemic situation various sanitization practices have been carried out to maintain a healthy and safe work area.