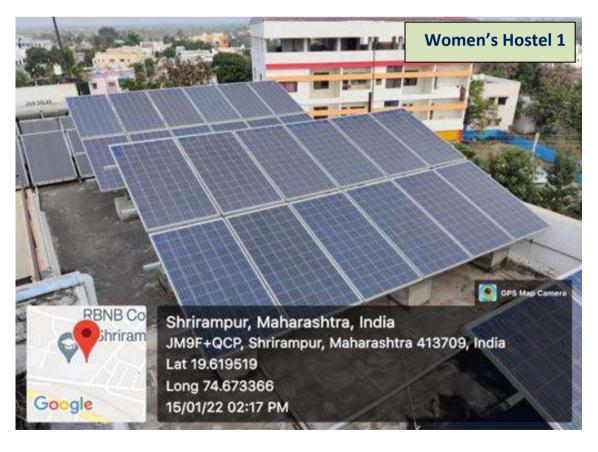

## Solar Energy for water heaters in girls and boys hostels

Solar Energy for water heaters in girls and boys hostels

- We have undertaken a program of labelling the plants on the college campus.
- Department of Zoology has developed Vermicomposting units on the campus.
  - The college is using renewable energy like solar energy for water heaters in girls and boy's hostels.
  - Solar street lights along the roadside on campus are also installed and used efficiently.
  - Recently the college has installed a Solar Power Generation Plant of 53 kWh.
  - The college has installed the Effluent Treatment Plant (ETP) for the treatment of effluent generated from Chemistry laboratories.
  - In this year, Rs. 4.09 Lakhs have been incurred on green initiatives and waste management on the campus. For proper disposal of raw glass materials and raw papers (Raddi), institution has made the MoUs for proper recycling and reuse.
  - The college organizes online webinars/workshops expert lectures etc. on various challenging issues.
  - College observes "No Vehicle Day".
  - The energy audit of consumption of electricity in the college is conducted periodically by Aditi Engineering Services, Nashik.
  - The objective of the audit is to identify energy consumption and conservation opportunity.
  - The college has conducted Green and Safety Audit of the campus during the academic year 2021-22.
  - In this pandemic situation various sanitization practices have been carried out to maintain a healthy and safe work area.