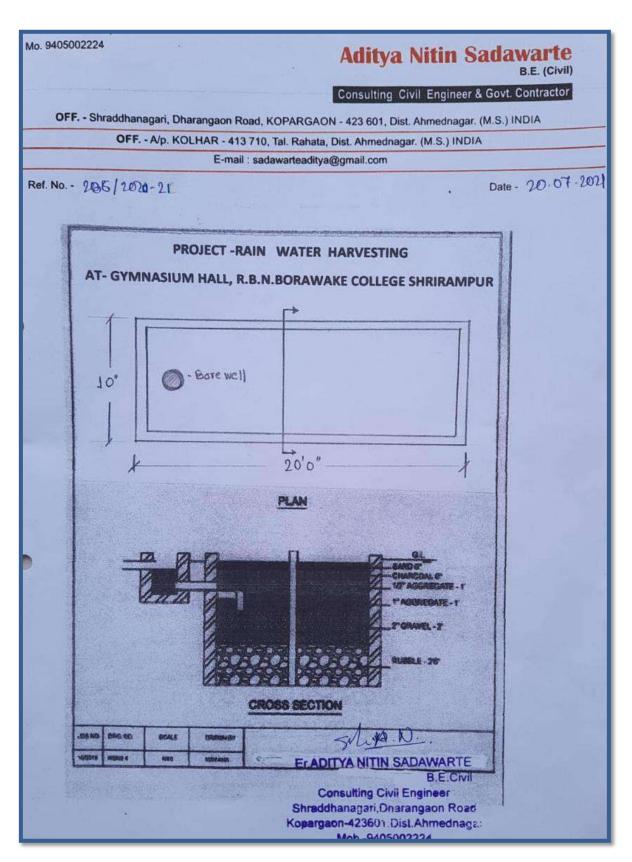

# Best Practice II Green Campus Initiatives

Geo-tag Photographs of Campus, Audit reports,

Bills, Estimate/Invoice copies and Water

**Conservation Facilities in the Institution** 

**Bore well recharge Pit on College Campus** 

Bore well recharge unit near Wachan Katta

Roof-top rain water harvesting and ground water recharge in Tamarind Project

Rain Water harvesting project plan near Gymnasium Hall

Mo. 9405002224

# Aditya Nitin Sadawarte B.E. (Civil)

Consulting Civil Engineer & Govt. Contractor

OFF. - Shraddhanagari, Dharangaon Road, KOPARGAON - 423 601, Dist. Ahmednagar. (M.S.) INDIA

OFF. - A/p. KOLHAR - 413 710, Tal. Rahata, Dist. Ahmednagar. (M.S.) INDIA

E-mail: sadawarteaditya@gmail.com

Ref. No. - 286 | 2020-21

Date - 20 07 202

#### **ESTIMATE OF PROPOSED RAIN WATER HARVESTING PROECT**

AT- GYMNASIUM HALL, R.B.N.BORAWAKE COLLEGE SHRIRAMPUR

#### **ABSTRACT SHEET**

| SR.NO.  | DESCIPTION        | QUANTITY         | RATE          | PER    | AMOUNT   |
|---------|-------------------|------------------|---------------|--------|----------|
| 1       | EXCAVATION        | 5600 CFT.        |               |        |          |
|         |                   | 158.73 CUM.      | 190.92        | CUM.   | 30304.73 |
| 2       | RUBBLE FILLING    | 600 CFT.         |               |        |          |
|         |                   | 17.00 CUM.       | 1437.40       | CUM.   | 24435.80 |
| 3       | 1.5 INCH METAL    | 100 CFT.         |               |        |          |
|         |                   | 2.83 CUM.        | 1013.21       | CUM.   | 2871.91  |
| 4       | 0.75 INCH METAL   | 100 CFT.         |               |        |          |
|         |                   | 2.83 CUM.        | 1013.21       | CUM.   | 2871.91  |
| 5       | SAND              | 0.5CFT.          |               |        |          |
|         |                   | O.5 BRASS        | 6000          | BRASS  | 3000     |
| 6       | BORE WELL         | 80 FEET          | 80            | R.FEET | 6400     |
| 7       | BOREWELL CASING   | 20 FEET          | 350           | R.FEET | 7000     |
|         |                   |                  |               | TATAL  | 76884.58 |
| RS.SEVE | NTY SIX THOUSANDE | IGHT HUNDRED EIG | HTY FIVE ONLY | SAY    | 76885    |

**Er.ADITYA NITIN SADAWARTE** 

Sole. AD.

B.E.Civil

Consulting Civil Engineer Shraddhanagari, Dharangaon Road Kopargaon-423601, Dist. Ahmednagar Mob.-9405002224

Reg.No.CBKAC/R/2021/APL/00227

Water distribution to garden through Sprinklers and Drips