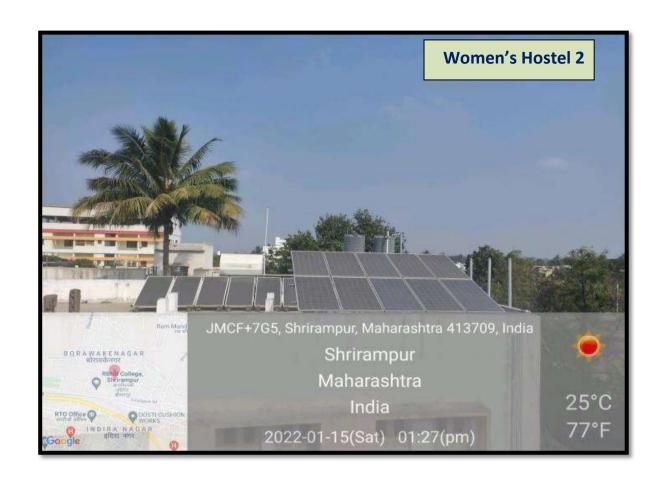

## Solar Energy for water heaters in girls and boys hostels

Solar Energy for water heaters in girls and boys hostels

- We have undertaken a program of labelling the plants on the college campus.
- Department of Zoology has developed Vermicomposting units on the campus.
  - The college is using renewable energy like solar energy for water heaters in girls and boy's hostels.
  - Solar street lights along the roadside on campus are also installed and used efficiently.
  - Recently the college has installed a Solar Power Generation Plant of 53 kWh.
  - The college has installed the Effluent Treatment Plant (ETP) for the treatment of effluent generated from Chemistry laboratories.
  - In this year, Rs. 4.09 Lakhs have been incurred on green initiatives and waste management on the campus. For proper disposal of raw glass materials and raw papers (Raddi), institution has made the MoUs for proper recycling and reuse.
  - The college organizes online webinars/workshops expert lectures etc. on various challenging issues.
  - College observes "No Vehicle Day".
  - The energy audit of consumption of electricity in the college is conducted periodically by Aditi Engineering Services, Nashik.
  - The objective of the audit is to identify energy consumption and conservation opportunity.
  - The college has conducted Green and Safety Audit of the campus during the academic year 2021-22.
  - In this pandemic situation various sanitization practices have been carried out to maintain a healthy and safe work area.