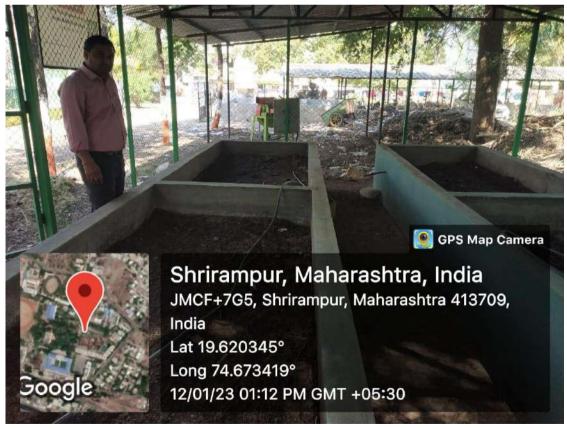

- We have undertaken a program of labelling the plants on the college campus.
- Department of Zoology has developed Vermicomposting units on the campus.
  - The college is using renewable energy like solar energy for water heaters in girls and boy's hostels.
  - Solar street lights along the roadside on campus are also installed and used efficiently.
  - Recently the college has installed a Solar Power Generation Plant of 53 kWh.
  - The college has installed the Effluent Treatment Plant (ETP) for the treatment of effluent generated from Chemistry laboratories.
  - In this year, Rs. 4.09 Lakhs have been incurred on green initiatives and waste management on the campus. For proper disposal of raw glass materials and raw papers (Raddi), institution has made the MoUs for proper recycling and reuse.
  - The college organizes online webinars/workshops expert lectures etc. on various challenging issues.
  - College observes "No Vehicle Day".
  - The energy audit of consumption of electricity in the college is conducted periodically by Aditi Engineering Services, Nashik.
  - The objective of the audit is to identify energy consumption and conservation opportunity.
  - The college has conducted Green and Safety Audit of the campus during the academic year 2021-22.
  - In this pandemic situation various sanitization practices have been carried out to maintain a healthy and safe work area.

• Vermicomposting units helped us to convert solid waste into organic fertilizers which have minimized the solid waste on the campus.

The college has introduced UGC-funded Career Oriented Courses such as

Underground Pipeline system for watering the plants in Botanical Garden

**Construction of Bunds for rain water recharge** 

**Collection of Rain Water for Chemistry Practical** 

**Vermicomposting Units** 

**Vermi-compost Project at College Campus** 