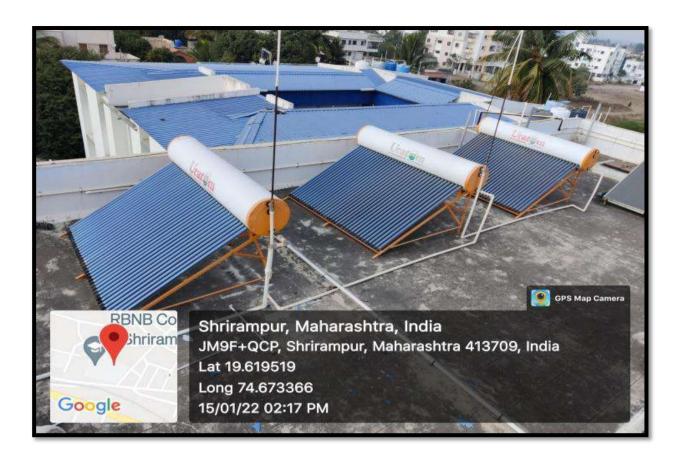

- We have undertaken a program of labelling the plants on the college campus.
- Department of Zoology has developed Vermicomposting units on the campus.
  - The college is using renewable energy like solar energy for water heaters in girls and boy's hostels.
  - Solar street lights along the roadside on campus are also installed and used efficiently.
  - Recently the college has installed a Solar Power Generation Plant of 53 kWh.
  - The college has installed the Effluent Treatment Plant (ETP) for the treatment of effluent generated from Chemistry laboratories.
  - In this year, Rs. 4.09 Lakhs have been incurred on green initiatives and waste management on the campus. For proper disposal of raw glass materials and raw papers (Raddi), institution has made the MoUs for proper recycling and reuse.
  - The college organizes online webinars/workshops expert lectures etc. on various challenging issues.
  - College observes "No Vehicle Day".
  - The energy audit of consumption of electricity in the college is conducted periodically by Aditi Engineering Services, Nashik.
  - The objective of the audit is to identify energy consumption and conservation opportunity.
  - The college has conducted Green and Safety Audit of the campus during the academic year 2021-22.
  - In this pandemic situation various sanitization practices have been carried out to maintain a healthy and safe work area.

## Solar Energy for water heaters in girls and boys hostels

Solar Energy for water heaters in girls and boys hostels