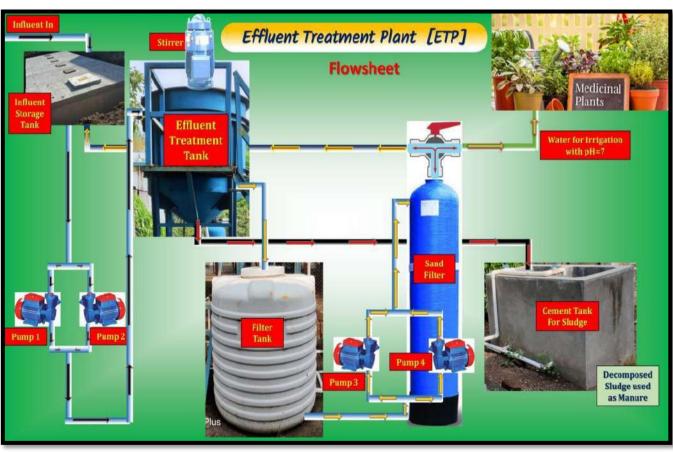

- We have undertaken a program of labelling the plants on the college campus.
- Department of Zoology has developed Vermicomposting units on the campus.
  - The college is using renewable energy like solar energy for water heaters in girls and boy's hostels.
  - Solar street lights along the roadside on campus are also installed and used efficiently.
  - Recently the college has installed a Solar Power Generation Plant of 53 kWh.
  - The college has installed the Effluent Treatment Plant (ETP) for the treatment of effluent generated from Chemistry laboratories.
  - In this year, Rs. 4.09 Lakhs have been incurred on green initiatives and waste management on the campus. For proper disposal of raw glass materials and raw papers (Raddi), institution has made the MoUs for proper recycling and reuse.
  - The college organizes online webinars/workshops expert lectures etc. on various challenging issues.
  - College observes "No Vehicle Day".
  - The energy audit of consumption of electricity in the college is conducted periodically by Aditi Engineering Services, Nashik.
  - The objective of the audit is to identify energy consumption and conservation opportunity.
  - The college has conducted Green and Safety Audit of the campus during the academic year 2021-22.
  - In this pandemic situation various sanitization practices have been carried out to maintain a healthy and safe work area.

#### 5) Evidence of the Success:

This best practice has proven to be successful through the following activities:

- Through periodical tree plantations, Flora and Fauna on the campus have enriched, which has turned into an eco-friendly campus.
- Awareness campaign for the plastic-free campus through signboards/display boards made campus plastic-free.
- Through the Effluent Treatment Plant (ETP), effluents from the Chemistry laboratory are recycled and treated water is utilized for different purposes.

## **Effluent Treatment Plant (ETP)**

#### Introduction

Effluent treatment plant cleans industrial effluents, Laboratory waste water, contaminated water from rivers and lakes, and so on just in order to reuse the water for additional purposes. Along such lines, water is reutilized and sustained. In fact, such gushing treatment ensures that any contaminant will be expelled from the water making it reusable. It is mostly used in industries such as pharmaceuticals, textiles, tanneries, and chemicals where there is a chance of extreme water contamination. Nevertheless, how this treatment will be applied may vary from industry to industry. Such treatment plant ensures that the contaminated and polluted water from industries get treated and become reusable before being released back to nature. Without this treatment, it won't be possible for humans to get clean usable water for household chores.