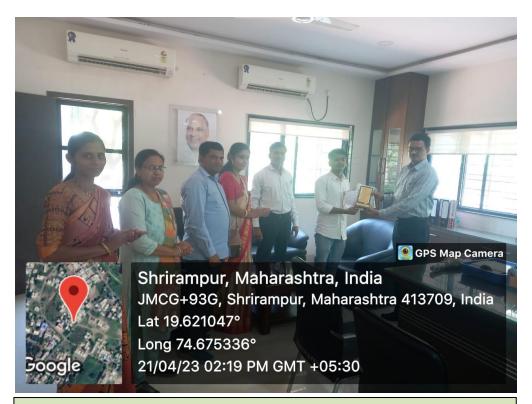

IQAC Coordinator Dr. D. B. Bankar and teaching staff have attended the program, and students of all the streams of the college visited the models. Three judges Dr. S. K. Khilare, Dr. Mohite and Dr. S. N. Shelke. were called for this competition. The judges observed the competition. The prize distribution ceremony was arranged at the end of program. The results were declared and winners were awarded with trophy, cash prize and certificate. The Cash prize of Rs.1500/,1000/ and 700/- were offered along with certificate to the winners and certificate of participation was given to each participant.

Prize Distribution of Intercollegiate Model Competition by the hands of Hon. Principal Dr. Badadhe P. V.