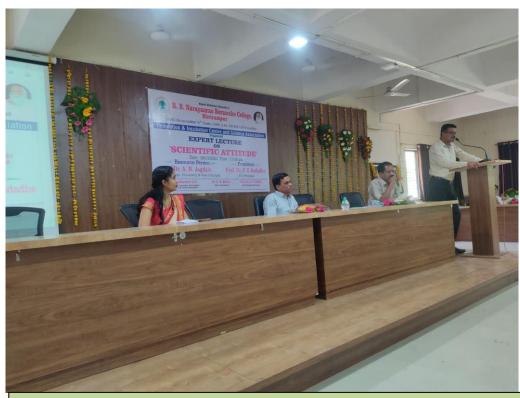

Hon. Principal Dr. Badadhe P. V. delivering Presidential Speech

After welcome and inaugural of the guests Dr. Jagdale A. N. delivered a speech on Scientific Attitude. He talked on how this scientific attitude has been developing in human being. He presented various examples since from 1630 to current discoveries to understand what the innovations in world are. He motivated students to search hidden talent in them. He also expressed his views on how this scientific attitude is important in nation's growth. His speech was really fruitful for the audience.

Hon. Resource Person Dr. Jagdale A. N. delivering Expert Talk on Scientific Attitude

Participants listening to the Hon. Resource Person.