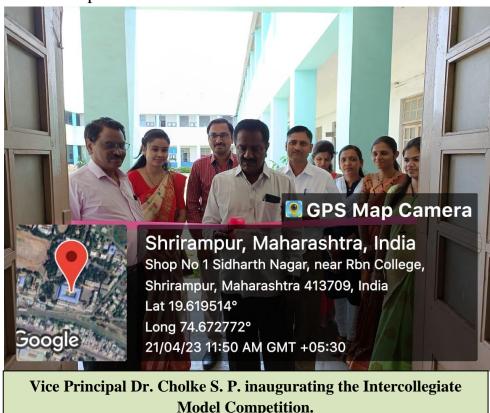

### **Innovation and Incubation Centre**

"Intercollegiate Innovative Model Competition"

**Report** Date: 21<sup>st</sup> April 2023

Innovation and Incubation Centre organized **Intercollegiate Innovative** model Competition on 21<sup>st</sup> april 2023 at 12.00pm. Prof. Dr. Cholke S. P., Head Department of Geography and Vice Principal, R. B. Narayanrao Borawake College, Shrirampur have inaugurated the program. Hon. Principal Dr. P. V. Badadhe was the chairperson for this program. The competition was arranged for graduate and post graduate students of Arts and Humanities, Commerce and Management, Science and Technology. Total 17 registrations were there for competition.

Prize Distribution of Intercollegiate Model Competition by the hands of Hon. Principal Dr. Badadhe P. V.