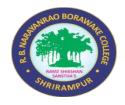

### **Innovation and Incubation Centre**

"An Expert Lecture on Scientific Attitude"

**Report** Date: 28<sup>th</sup> March 2023

Innovation and Incubation Centre organized an Expert lecture on Scientific Attitude on 28<sup>th</sup> march 2023 at 11.00am. Resourse person for this program was Prof. Dr. A. N. Jagdale., Head Department of chemistry and Vice Principal R. B. Narayanrao Borawake College, Shrirampur. Hon. Principal Dr. P. V. Badadhe was the chairperson for this program. The program was started with introduction of resource person by Prof. D. R. Chouhan, Chairman, Innovation and Incubation Centre. She highlighted the importance of Scientific Attitude development in students.

Hon. Principal Dr. Badadhe P. V. delivering Presidential Speech

After welcome and inaugural of the guests Dr. Jagdale A. N. delivered a speech on Scientific Attitude. He talked on how this scientific attitude has been developing in human being. He presented various examples since from 1630 to current discoveries to understand what the innovations in world are. He motivated students to search hidden talent in them. He also expressed his views on how this scientific attitude is important in nation's growth. His speech was really fruitful for the audience.

In the presidential speech Dr.P.V.Badadhe talked on research in science. He motivated students for research and projects. He also informed students about patents. He highlighted the facilities for students provided by college for research and projects. Vice principal Dr. Cholke S. P. and teaching staff have attended the program Finally at end of the program Prof. Dr. Kawade S. A. proposed vote of thanks. Anchoring for this program was done by Prof. Mali. D. P. Total 131 students have attended this expert speech.