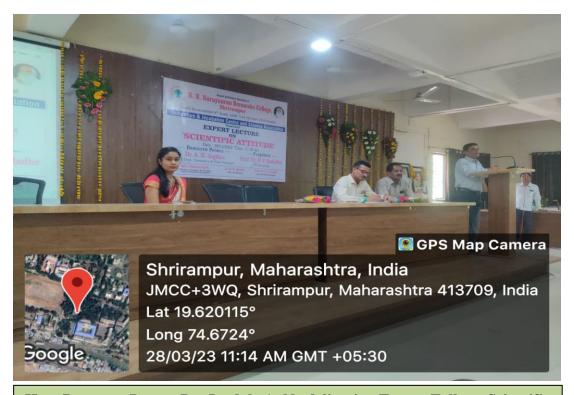

In the presidential speech Dr.P.V.Badadhe talked on research in science. He motivated students for research and projects. He also informed students about patents. He highlighted the facilities for students provided by college for research and projects. Vice principal Dr. Cholke S. P. and teaching staff have attended the program Finally at end of the program Prof. Dr. Kawade S. A. proposed vote of thanks. Anchoring for this program was done by Prof. Mali. D. P. Total 131 students have attended this expert speech.

Hon. Resource Person Dr. Jagdale A. N. delivering Expert Talk on Scientific Attitude

Participants listening to the Hon. Resource Person.