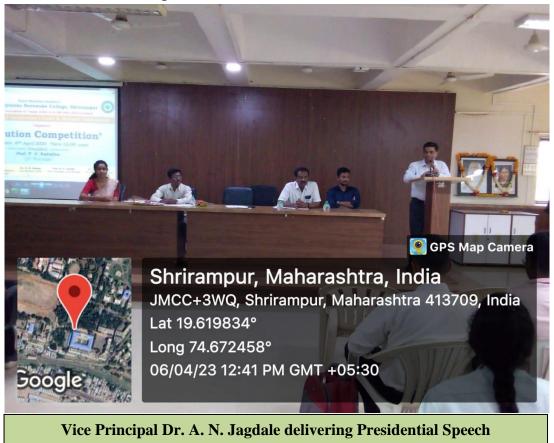

Hon. Principal Dr. Badadhe P. V. delivering Presidential Speech

After welcome and inaugural of the guests Dr. Jagdale A. N. delivered a speech on Scientific Attitude. He talked on how this scientific attitude has been developing in human being. He presented various examples since from 1630 to current discoveries to understand what the innovations in world are. He motivated students to search hidden talent in them. He also expressed his views on how this scientific attitude is important in nation's growth. His speech was really fruitful for the audience.