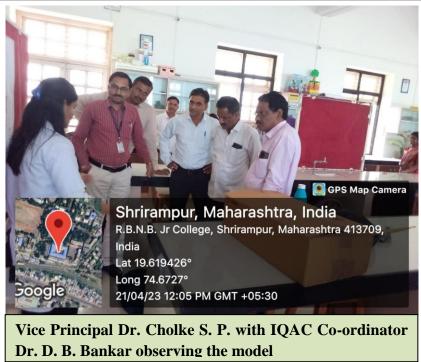

IQAC Coordinator Dr. D. B. Bankar and teaching staff have attended the program, and students of all the streams of the college visited the models. Three judges Dr. S. K. Khilare, Dr. Mohite and Dr. S. N. Shelke. were called for this competition. The judges observed the competition. The prize distribution ceremony was arranged at the end of program. The results were declared and winners were awarded with trophy, cash prize and certificate. The Cash prize of Rs.1500/,1000/ and 700/- were offered along with certificate to the winners and certificate of participation was given to each participant.