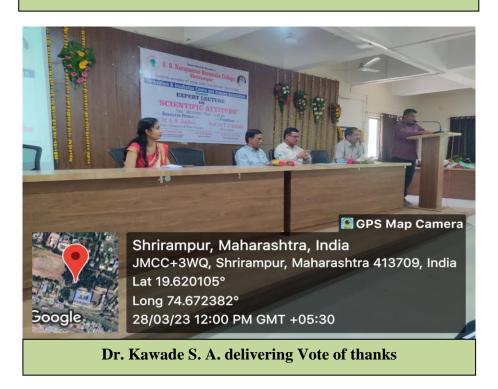

In the presidential speech Dr.P.V.Badadhe talked on research in science. He motivated students for research and projects. He also informed students about patents. He highlighted the facilities for students provided by college for research and projects. Vice principal Dr. Cholke S. P. and teaching staff have attended the program Finally at end of the program Prof. Dr. Kawade S. A. proposed vote of thanks. Anchoring for this program was done by Prof. Mali. D. P. Total 131 students have attended this expert speech.

Hon. Resource Person Dr. Jagdale A. N. delivering Expert Talk on Scientific Attitude

Participants listening to the Hon. Resource Person.