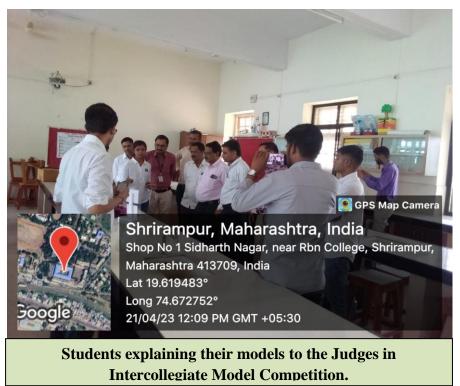

### **Innovation and Incubation Centre**

"Intercollegiate Innovative Model Competition"

**Report** Date: 21<sup>st</sup> April 2023

Innovation and Incubation Centre organized **Intercollegiate Innovative** model Competition on 21<sup>st</sup> april 2023 at 12.00pm. Prof. Dr. Cholke S. P., Head Department of Geography and Vice Principal, R. B. Narayanrao Borawake College, Shrirampur have inaugurated the program. Hon. Principal Dr. P. V. Badadhe was the chairperson for this program. The competition was arranged for graduate and post graduate students of Arts and Humanities, Commerce and Management, Science and Technology. Total 17 registrations were there for competition.

IQAC Coordinator Dr. D. B. Bankar and teaching staff have attended the program, and students of all the streams of the college visited the models. Three judges Dr. S. K. Khilare, Dr. Mohite and Dr. S. N. Shelke. were called for this competition. The judges observed the competition. The prize distribution ceremony was arranged at the end of program. The results were declared and winners were awarded with trophy, cash prize and certificate. The Cash prize of Rs.1500/,1000/ and 700/- were offered along with certificate to the winners and certificate of participation was given to each participant.