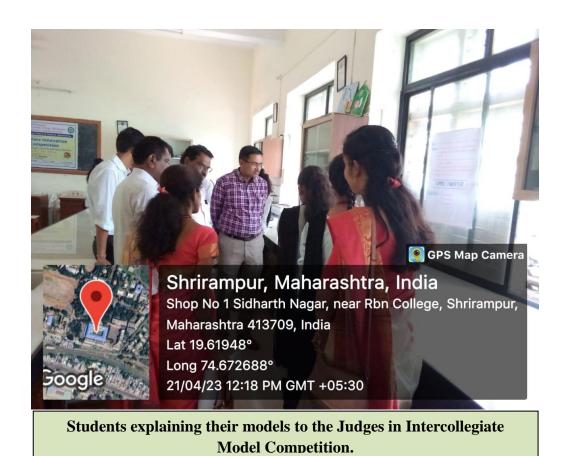

### **Innovation and Incubation Centre**

"Intercollegiate Innovative Model Competition"

**Report** Date: 21<sup>st</sup> April 2023

Innovation and Incubation Centre organized **Intercollegiate Innovative** model Competition on 21<sup>st</sup> april 2023 at 12.00pm. Prof. Dr. Cholke S. P., Head Department of Geography and Vice Principal, R. B. Narayanrao Borawake College, Shrirampur have inaugurated the program. Hon. Principal Dr. P. V. Badadhe was the chairperson for this program. The competition was arranged for graduate and post graduate students of Arts and Humanities, Commerce and Management, Science and Technology. Total 17 registrations were there for competition.

IQAC Coordinator Dr. D. B. Bankar and teaching staff have attended the program, and students of all the streams of the college visited the models. Three judges Dr. S. K. Khilare, Dr. Mohite and Dr. S. N. Shelke. were called for this competition. The judges observed the competition. The prize distribution ceremony was arranged at the end of program. The results were declared and winners were awarded with trophy, cash prize and certificate. The Cash prize of Rs.1500/,1000/ and 700/- were offered along with certificate to the winners and certificate of participation was given to each participant.