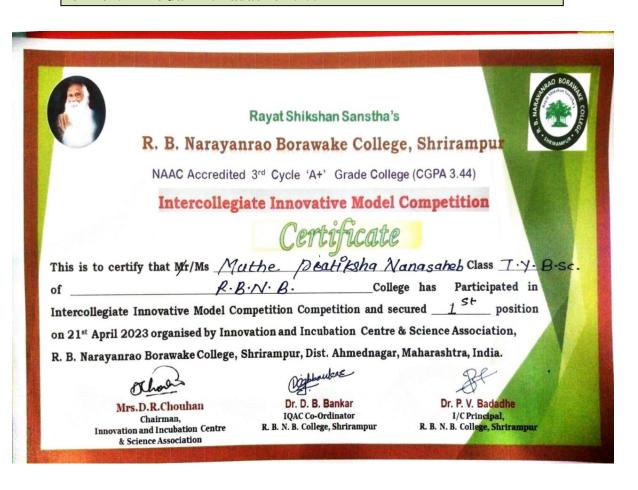

### RESULT:

| Sr.<br>No. | Rank        | Name of the Winners                                             | Class     | Cash<br>Prize |
|------------|-------------|-----------------------------------------------------------------|-----------|---------------|
| 1.         | First       | Ms. Marshiya Nikita Nilesh and<br>Ms. Muthe Pratiksha Nanasaheb | T.Y.B.Sc  | Rs. 1500/-    |
| 2.         | Second      | Ms. More Prachi Vijay<br>Ms. Bansode Sakshi Kishore             | F.Y.B.Sc  | Rs.1000/-     |
| 3.         | Third       | Mr. Byale Shivam H                                              | S.Y.B.A.  | Rs. 700/-     |
| 4.         | Third       | Ms. Age Vaishnavi B                                             | M. Sc. II | Rs. 700/-     |
| 5.         | Consolation | Ms. Nagare Darshana P                                           | M. Sc. I  | -             |
| 6.         | Consolation | Ms. Take Tejal Shivaji                                          | F.Y.B.Sc  | -             |