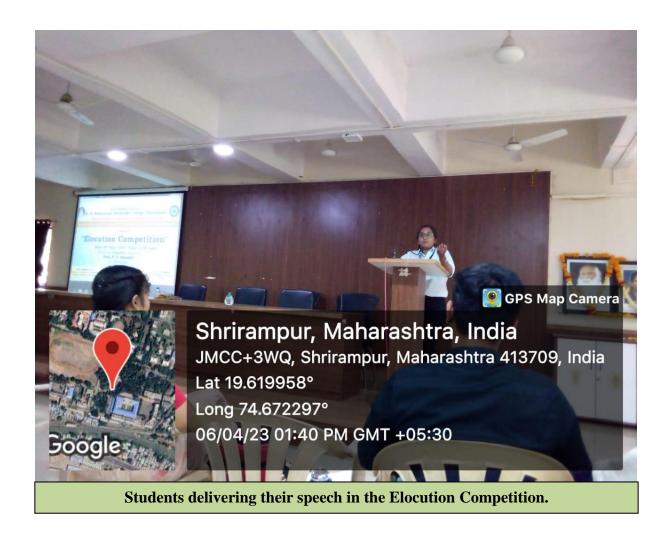

### Students delivering their speech in the Elocution

Students delivering their speech in the Elocution Competition.