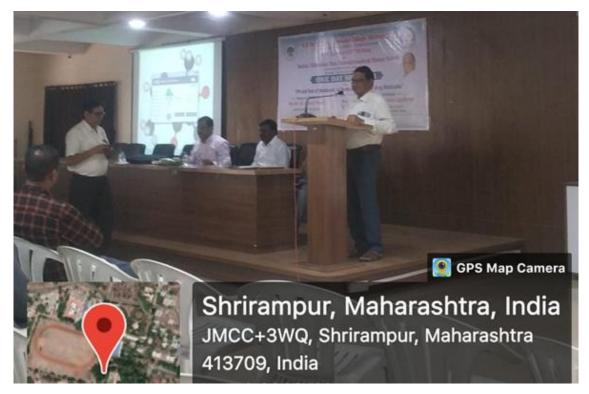

Introductory speech was made by Dr. S. S. Karhale. Prof. S. N. Shelke introduced the resource person and Dr. A. B. Anandkar proposed the vote of thanks. The whole event was anchored by Miss. A. R. Pawar. Mr. C. D. Ingale, Dr. K. W. Pawar, Prof. G. V. Vaidya Mr. R. R. Raut, Shri. D. S. Desale and Shri. S. B. Vargude takes the initiatives to make programme successful.