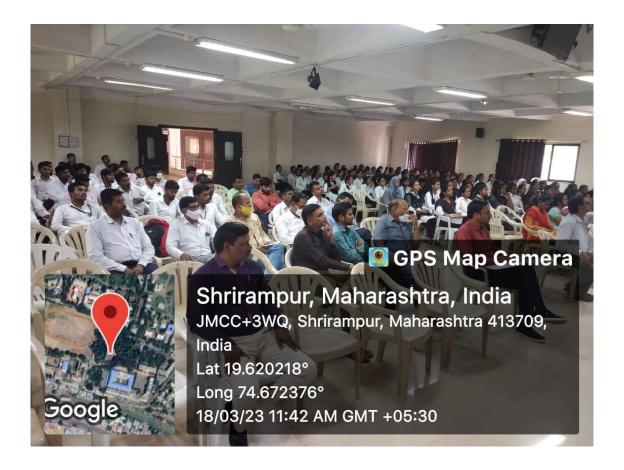

### "Introduction to IPR and Patent Filing"

IPR Cell and IQAC organized One Day Workshop on "Introduction to IPR and Patent Filing" on 18th March 2023. The main aim of this workshop is to create awareness among the faculties and students regarding Intellectual Property Rights and encourage them for patent filing. The resource person for this workshop was Dr. S. G. Konda (Assistant Professor, K. J. Somaiya College, Kopargaon, Dist. Ahmednagar). He explained the concept of Intellectual Property Rights and its importance. He mainly focus on Patent, Copyright, Trademark, Geographical Indication (GI), Industrial Design etc. Further, he also explained the various forms required for process of patent application.

The programme is organized under the guidance of Hon. Meenatai Jagdhane (Member, Managing Council, Rayat Shikshan Sanstha, Satara and Chairman, Rayat Shaikshanik Sankul, Shrirampur). Incharge Principal, Dr. P. V. Badadhe shared his views on the efforts of staff in research and he urge to all participants for filing the patent. Total 204 participants were present for this workshop.

Prof. Dr. S. G. Vaidya proposed vote of thanks of workshop

Overwhelming response of teachers and students for one day workshop