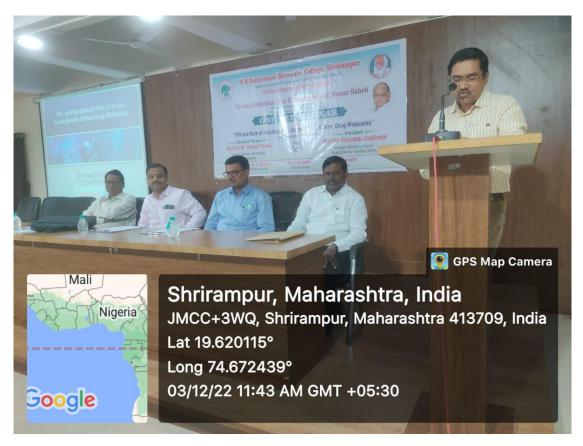

## R. B. Narayanrao Borawake College, Shrirampur Report of One Day Seminar

On

"IPR and Wockhardt role in development of new drug molecules"

On the occasion of 82<sup>nd</sup> Birthday of Padmavibhushan Hon. Sharadchandraji Pawarsaheb, Former Agricultural Minister, Govt. of India and President, Rayat Shikshan Sanstha, Satara, IQAC and IPR Cell organized One Day Seminar on "IPR and Role of Wockhardt in development of new drug molecules" on 3<sup>rd</sup> December 2022. The main aim of this seminar is to create awareness among the faculty and students regarding Intellectual Property Rights and motivate them for filing patents. The resource person for this seminar was Dr. Shivaji Pawar (Senior Research Scientist, Wockhardt Research Centre, Aurangabad). He explained the concept of Intellectual Property Rights and importance of filing the patents. Further, he also explained the novelty of medicinal drugs and role of Wockhardt in development of new drug molecules.

Prof. Dr. S. N. Shelke introduces the resource person of seminar

Resource Person Dr. Shivaji Pawar delivering his Speech of one day seminar

Resource Person Dr. Shivaji Pawar clears the doubts of student during the seminar