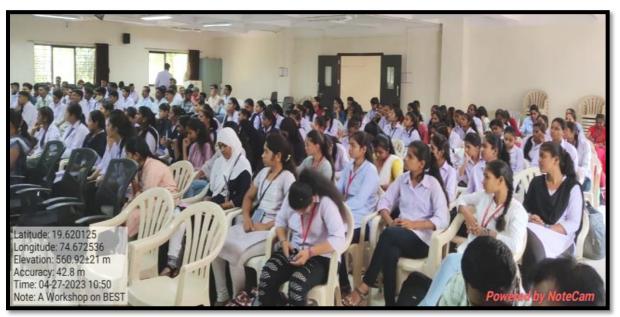

### "Introduction to IPR and Patent Filing"

IPR Cell and IQAC organized One Day Workshop on "Introduction to IPR and Patent Filing" on 18th March 2023. The main aim of this workshop is to create awareness among the faculties and students regarding Intellectual Property Rights and encourage them for patent filing. The resource person for this workshop was Dr. S. G. Konda (Assistant Professor, K. J. Somaiya College, Kopargaon, Dist. Ahmednagar). He explained the concept of Intellectual Property Rights and its importance. He mainly focus on Patent, Copyright, Trademark, Geographical Indication (GI), Industrial Design etc. Further, he also explained the various forms required for process of patent application.

The programme is organized under the guidance of Hon. Meenatai Jagdhane (Member, Managing Council, Rayat Shikshan Sanstha, Satara and Chairman, Rayat Shaikshanik Sankul, Shrirampur). Incharge Principal, Dr. P. V. Badadhe shared his views on the efforts of staff in research and he urge to all participants for filing the patent. Total 204 participants were present for this workshop.

Prof. Dr. S. G. Vaidya proposed vote of thanks of workshop

Overwhelming response of teachers and students for one day workshop