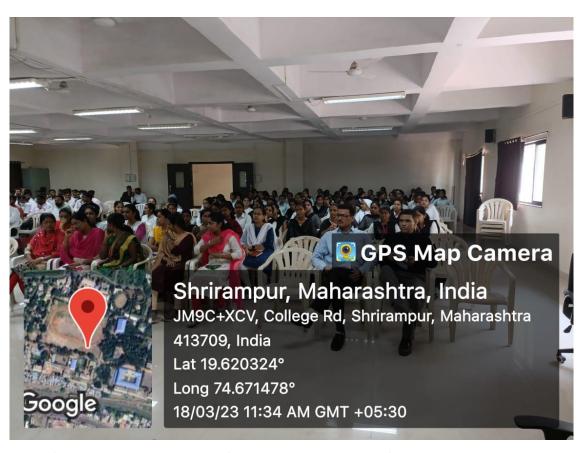

## R. B. Narayanrao Borawake College, Shrirampur Report of One Day Seminar

On

"IPR and Wockhardt role in development of new drug molecules"

On the occasion of 82<sup>nd</sup> Birthday of Padmavibhushan Hon. Sharadchandraji Pawarsaheb, Former Agricultural Minister, Govt. of India and President, Rayat Shikshan Sanstha, Satara, IQAC and IPR Cell organized One Day Seminar on "IPR and Role of Wockhardt in development of new drug molecules" on 3<sup>rd</sup> December 2022. The main aim of this seminar is to create awareness among the faculty and students regarding Intellectual Property Rights and motivate them for filing patents. The resource person for this seminar was Dr. Shivaji Pawar (Senior Research Scientist, Wockhardt Research Centre, Aurangabad). He explained the concept of Intellectual Property Rights and importance of filing the patents. Further, he also explained the novelty of medicinal drugs and role of Wockhardt in development of new drug molecules.

The programme is organized under the guidance of Hon. Meenatai Jagdhane (Member, Managing Council, Rayat Shikshan Sanstha, Satara and Chairman, Rayat Shaikshanik Sankul, Shrirampur). Incharge Principal, Dr. P. V. Badadhe shared the efforts of staff in research and filing the patent. Prof. A. K. Mohite also shared his views on IPR and Patent filing. Total 135 participants were present for this seminar.

Overwhelming response of teachers and students for one day seminar

Prof. A. K. Mohite shared his views on IPR and Patent filing.

Dr. A. B. Anandkar Proposed vote of thanks