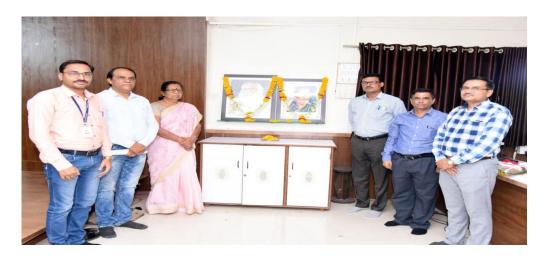

## R. B. Narayanrao Borawake College, Shrirampur Report of One Day Seminar

On

"IPR and Wockhardt role in development of new drug molecules"

On the occasion of 82<sup>nd</sup> Birthday of Padmavibhushan Hon. Sharadchandraji Pawarsaheb, Former Agricultural Minister, Govt. of India and President, Rayat Shikshan Sanstha, Satara, IQAC and IPR Cell organized One Day Seminar on "IPR and Role of Wockhardt in development of new drug molecules" on 3<sup>rd</sup> December 2022. The main aim of this seminar is to create awareness among the faculty and students regarding Intellectual Property Rights and motivate them for filing patents. The resource person for this seminar was Dr. Shivaji Pawar (Senior Research Scientist, Wockhardt Research Centre, Aurangabad). He explained the concept of Intellectual Property Rights and importance of filing the patents. Further, he also explained the novelty of medicinal drugs and role of Wockhardt in development of new drug molecules.

The programme is organized under the guidance of Hon. Meenatai Jagdhane (Member, Managing Council, Rayat Shikshan Sanstha, Satara and Chairman, Rayat Shaikshanik Sankul, Shrirampur). Incharge Principal, Dr. P. V. Badadhe shared the efforts of staff in research and filing the patent. Prof. A. K. Mohite also shared his views on IPR and Patent filing. Total 135 participants were present for this seminar.

Introductory speech was made by Dr. S. S. Karhale. Prof. S. N. Shelke introduced the resource person and Dr. A. B. Anandkar proposed the vote of thanks. The whole event was anchored by Miss. A. R. Pawar. Mr. C. D. Ingale, Dr. K. W. Pawar, Prof. G. V. Vaidya Mr. R. R. Raut, Shri. D. S. Desale and Shri. S. B. Vargude takes the initiatives to make programme successful.

Dr. S. S. Karhale Chairman-IPR Cell

I/C. Principal

R.B.N.Borawake College

Shrirampu

Hon. I/c Prin. Dr. P. V. Badadhe welcomes the resource person Dr. Shivaji Pawar

Dr. S. S. Karhale (Chairman: IPR Cell) gives Introductory Speech of this seminar