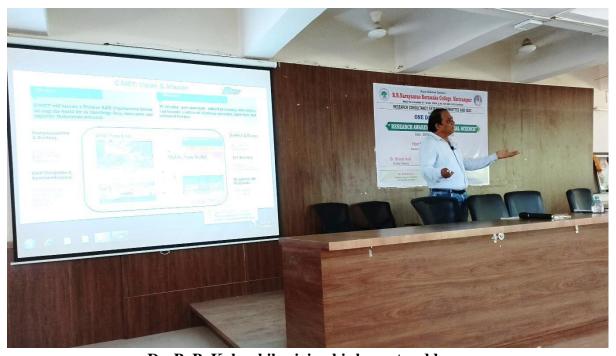

Prof. Dr. S. N. Shelke introduces the resource person of seminar

Resource Person Dr. Shivaji Pawar delivering his Speech of one day seminar

Resource Person Dr. Shivaji Pawar clears the doubts of student during the seminar

Overwhelming response of teachers and students for one day seminar

Prof. A. K. Mohite shared his views on IPR and Patent filing.

Dr. A. B. Anandkar Proposed vote of thanks