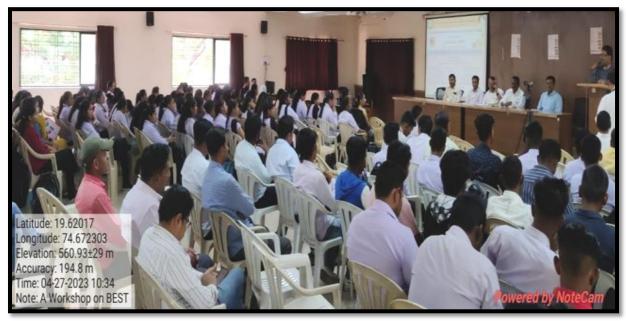

The programme is organized under the guidance of Hon. Meenatai Jagdhane (Member, Managing Council, Rayat Shikshan Sanstha, Satara and Chairman, Rayat Shaikshanik Sankul, Shrirampur). Incharge Principal, Dr. P. V. Badadhe shared his views on the efforts of staff in research and he urge to all participants for filing the patent. Total 204 participants were present for this workshop.

Prof. Dr. S. G. Vaidya proposed vote of thanks of workshop

Overwhelming response of teachers and students for one day workshop