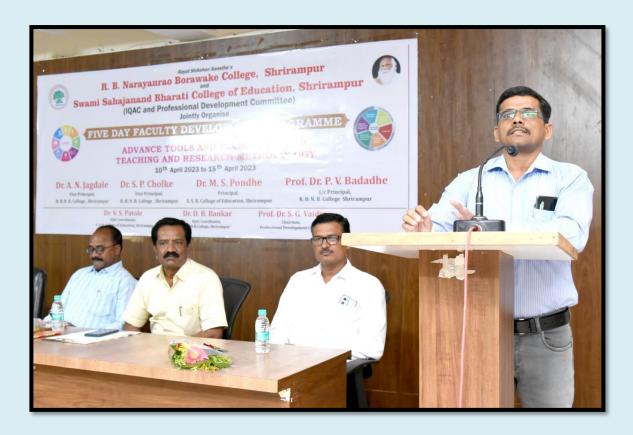

# Rayat Shikshan Sanstha's R.B. Narayanrao Borawake College, Shrirampur

(Affiliated to Savitribai Phule Pune University, Pune)

3.2.2 - Number of workshops/seminars conducted on Research Methodology, Intellectual Property Rights (IPR) and entrepreneurship during the year