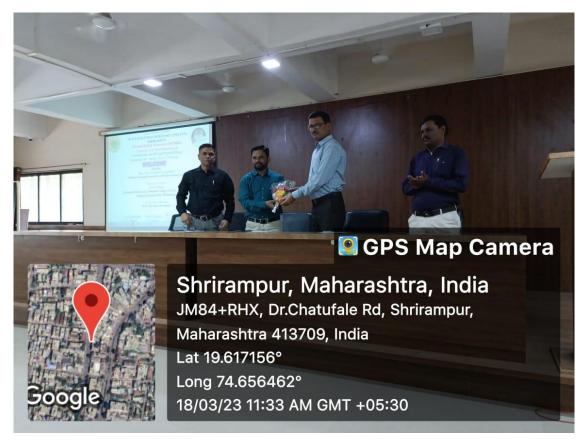

### "Introduction to IPR and Patent Filing"

IPR Cell and IQAC organized One Day Workshop on "Introduction to IPR and Patent Filing" on 18th March 2023. The main aim of this workshop is to create awareness among the faculties and students regarding Intellectual Property Rights and encourage them for patent filing. The resource person for this workshop was Dr. S. G. Konda (Assistant Professor, K. J. Somaiya College, Kopargaon, Dist. Ahmednagar). He explained the concept of Intellectual Property Rights and its importance. He mainly focus on Patent, Copyright, Trademark, Geographical Indication (GI), Industrial Design etc. Further, he also explained the various forms required for process of patent application.

The programme is organized under the guidance of Hon. Meenatai Jagdhane (Member, Managing Council, Rayat Shikshan Sanstha, Satara and Chairman, Rayat Shaikshanik Sankul, Shrirampur). Incharge Principal, Dr. P. V. Badadhe shared his views on the efforts of staff in research and he urge to all participants for filing the patent. Total 204 participants were present for this workshop.

Introductory speech was made by Dr. S. S. Karhale. Prof. S. N. Shelke introduced the resource person and Prof. Dr. S. G. Vaidya proposed the vote of thanks. The event was anchored by Miss. A. R. Pawar. Dr. K. W. Pawar, Dr. A. B. Anandkar, Mr. R. R. Raut and Shri. D. S. Desale takes the initiatives to make programme successful.

Dr. S. S. Karhale

Có-órdinátór - IPR Cell

I/C Principal R.B.N.Borawake College Shrirampur

Hon. I/c Prin. Dr. P. V. Badadhe welcomes the resource person Dr. S. G. Konda

Dr. S. S. Karhale (Chairman: IPR Cell) gives Introductory Speech of this seminar

Prof. Dr. S. N. Shelke introduces the resource person Dr. S. G. Konda

Resource Person Dr. S. G. Konda delivering his Speech during One Day Workshop

Resource Person Dr. S. G. Konda clears the doubts of student during the workshop

Prof. Dr. S. G. Vaidya proposed vote of thanks of workshop

Overwhelming response of teachers and students for one day workshop