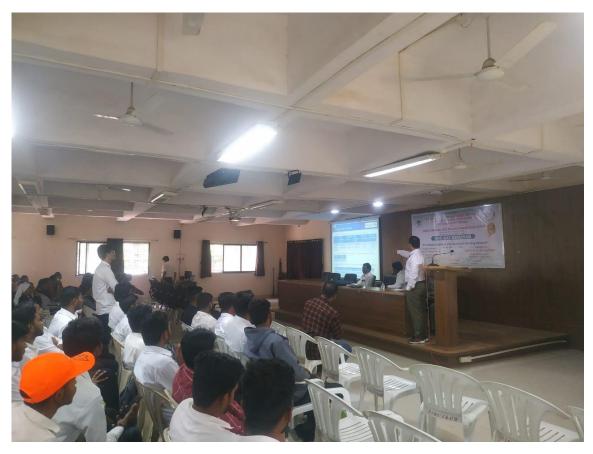

### "Introduction to IPR and Patent Filing"

IPR Cell and IQAC organized One Day Workshop on "Introduction to IPR and Patent Filing" on 18th March 2023. The main aim of this workshop is to create awareness among the faculties and students regarding Intellectual Property Rights and encourage them for patent filing. The resource person for this workshop was Dr. S. G. Konda (Assistant Professor, K. J. Somaiya College, Kopargaon, Dist. Ahmednagar). He explained the concept of Intellectual Property Rights and its importance. He mainly focus on Patent, Copyright, Trademark, Geographical Indication (GI), Industrial Design etc. Further, he also explained the various forms required for process of patent application.

The programme is organized under the guidance of Hon. Meenatai Jagdhane (Member, Managing Council, Rayat Shikshan Sanstha, Satara and Chairman, Rayat Shaikshanik Sankul, Shrirampur). Incharge Principal, Dr. P. V. Badadhe shared his views on the efforts of staff in research and he urge to all participants for filing the patent. Total 204 participants were present for this workshop.