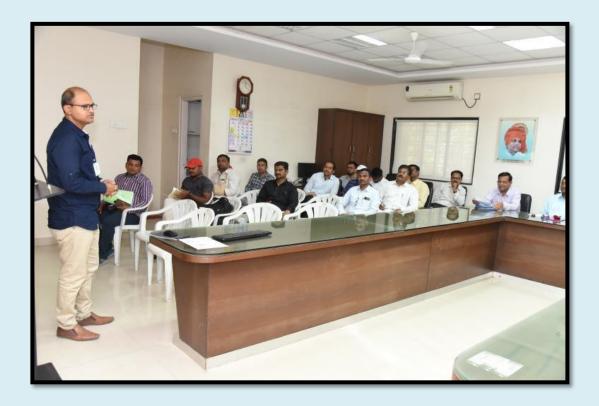

The programme is organized under the guidance of Hon. Meenatai Jagdhane (Member, Managing Council, Rayat Shikshan Sanstha, Satara and Chairman, Rayat Shaikshanik Sankul, Shrirampur). Incharge Principal, Dr. P. V. Badadhe shared his views on the efforts of staff in research and he urge to all participants for filing the patent. Total 204 participants were present for this workshop.

Introductory speech was made by Dr. S. S. Karhale. Prof. S. N. Shelke introduced the resource person and Prof. Dr. S. G. Vaidya proposed the vote of thanks. The event was anchored by Miss. A. R. Pawar. Dr. K. W. Pawar, Dr. A. B. Anandkar, Mr. R. R. Raut and Shri. D. S. Desale takes the initiatives to make programme successful.