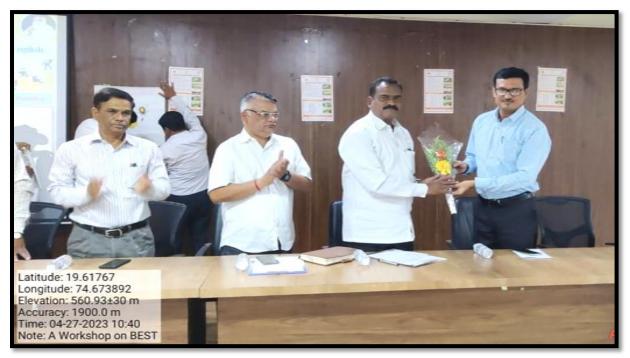

Dr. S. S. Karhale

Có-órdinátór - IPR Cell

I/C Principal R.B.N.Borawake College Shrirampur

Hon. I/c Prin. Dr. P. V. Badadhe welcomes the resource person Dr. S. G. Konda

Dr. S. S. Karhale (Chairman: IPR Cell) gives Introductory Speech of this seminar