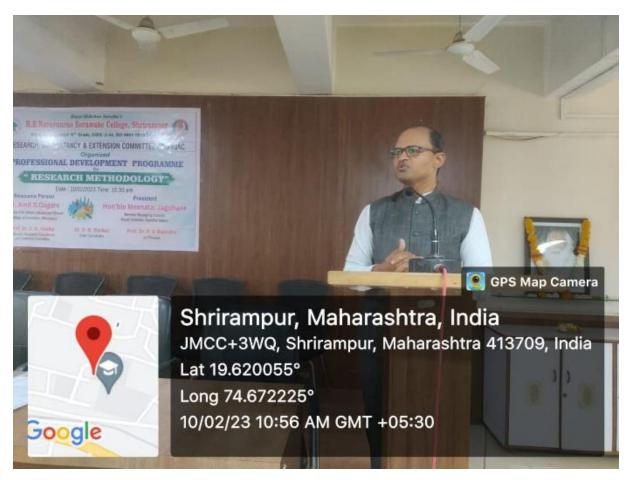

Dr. S. S. Karhale Chairman-IPR Cell

I/C. Principal

R.B.N.Borawake College

Shrirampu

Hon. I/c Prin. Dr. P. V. Badadhe welcomes the resource person Dr. Shivaji Pawar

Dr. S. S. Karhale (Chairman: IPR Cell) gives Introductory Speech of this seminar

Prof. Dr. S. N. Shelke introduces the resource person of seminar

Resource Person Dr. Shivaji Pawar delivering his Speech of one day seminar

Resource Person Dr. Shivaji Pawar clears the doubts of student during the seminar