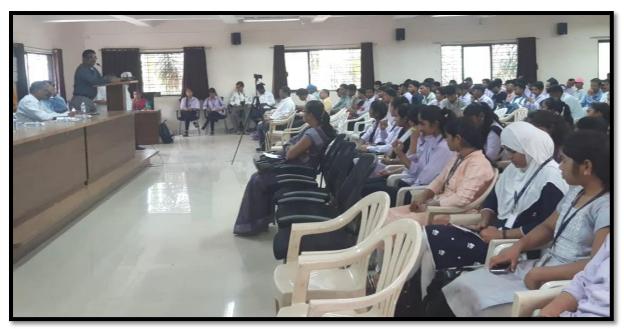

## R. B. Narayanrao Borawake College, Shrirampur Report of One Day Seminar

On

"IPR and Wockhardt role in development of new drug molecules"

On the occasion of 82<sup>nd</sup> Birthday of Padmavibhushan Hon. Sharadchandraji Pawarsaheb, Former Agricultural Minister, Govt. of India and President, Rayat Shikshan Sanstha, Satara, IQAC and IPR Cell organized One Day Seminar on "IPR and Role of Wockhardt in development of new drug molecules" on 3<sup>rd</sup> December 2022. The main aim of this seminar is to create awareness among the faculty and students regarding Intellectual Property Rights and motivate them for filing patents. The resource person for this seminar was Dr. Shivaji Pawar (Senior Research Scientist, Wockhardt Research Centre, Aurangabad). He explained the concept of Intellectual Property Rights and importance of filing the patents. Further, he also explained the novelty of medicinal drugs and role of Wockhardt in development of new drug molecules.

The programme is organized under the guidance of Hon. Meenatai Jagdhane (Member, Managing Council, Rayat Shikshan Sanstha, Satara and Chairman, Rayat Shaikshanik Sankul, Shrirampur). Incharge Principal, Dr. P. V. Badadhe shared the efforts of staff in research and filing the patent. Prof. A. K. Mohite also shared his views on IPR and Patent filing. Total 135 participants were present for this seminar.

Introductory speech was made by Dr. S. S. Karhale. Prof. S. N. Shelke introduced the resource person and Dr. A. B. Anandkar proposed the vote of thanks. The whole event was anchored by Miss. A. R. Pawar. Mr. C. D. Ingale, Dr. K. W. Pawar, Prof. G. V. Vaidya Mr. R. R. Raut, Shri. D. S. Desale and Shri. S. B. Vargude takes the initiatives to make programme successful.