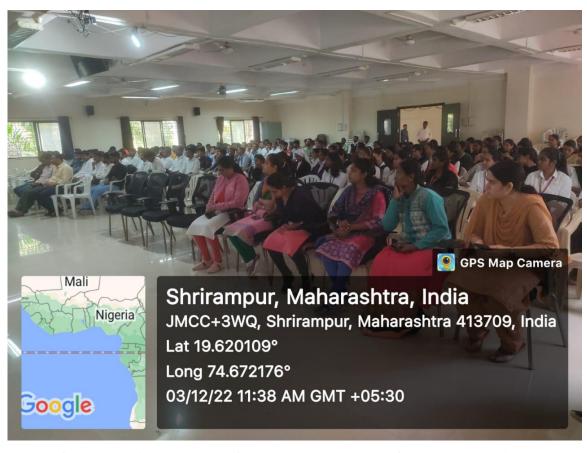

The programme is organized under the guidance of Hon. Meenatai Jagdhane (Member, Managing Council, Rayat Shikshan Sanstha, Satara and Chairman, Rayat Shaikshanik Sankul, Shrirampur). Incharge Principal, Dr. P. V. Badadhe shared the efforts of staff in research and filing the patent. Prof. A. K. Mohite also shared his views on IPR and Patent filing. Total 135 participants were present for this seminar.