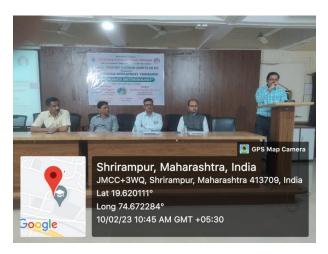

## R. B. Narayanrao Borawake College, Shrirampur Report of One Day Seminar

On

"IPR and Wockhardt role in development of new drug molecules"

On the occasion of 82<sup>nd</sup> Birthday of Padmavibhushan Hon. Sharadchandraji Pawarsaheb, Former Agricultural Minister, Govt. of India and President, Rayat Shikshan Sanstha, Satara, IQAC and IPR Cell organized One Day Seminar on "IPR and Role of Wockhardt in development of new drug molecules" on 3<sup>rd</sup> December 2022. The main aim of this seminar is to create awareness among the faculty and students regarding Intellectual Property Rights and motivate them for filing patents. The resource person for this seminar was Dr. Shivaji Pawar (Senior Research Scientist, Wockhardt Research Centre, Aurangabad). He explained the concept of Intellectual Property Rights and importance of filing the patents. Further, he also explained the novelty of medicinal drugs and role of Wockhardt in development of new drug molecules.

The programme is organized under the guidance of Hon. Meenatai Jagdhane (Member, Managing Council, Rayat Shikshan Sanstha, Satara and Chairman, Rayat Shaikshanik Sankul, Shrirampur). Incharge Principal, Dr. P. V. Badadhe shared the efforts of staff in research and filing the patent. Prof. A. K. Mohite also shared his views on IPR and Patent filing. Total 135 participants were present for this seminar.

Introductory speech was made by Dr. S. S. Karhale. Prof. S. N. Shelke introduced the resource person and Dr. A. B. Anandkar proposed the vote of thanks. The whole event was anchored by Miss. A. R. Pawar. Mr. C. D. Ingale, Dr. K. W. Pawar, Prof. G. V. Vaidya Mr. R. R. Raut, Shri. D. S. Desale and Shri. S. B. Vargude takes the initiatives to make programme successful.

Prof. Dr. S. N. Shelke introduces the resource person of seminar

Resource Person Dr. Shivaji Pawar delivering his Speech of one day seminar

Resource Person Dr. Shivaji Pawar clears the doubts of student during the seminar