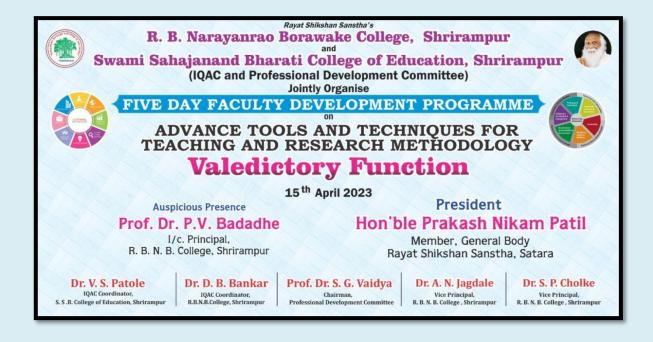

into the latest trends and practices in the field of education and research.

The programme received positive feedback from the participants, who acknowledged its significance in enhancing their teaching skills and research capabilities. The event concluded on a high note, with participants returning to their respective institutions with renewed enthusiasm and knowledge to further enrich the academic environment.

In conclusion, the Five Day Faculty Development Programme on Advanced Tools and Techniques for Teaching and Research Methodology was a resounding success, promoting excellence in education and research among the participating faculty members. We extend our sincere appreciation to all the individuals and institutions who contributed to the successful organization of this event.





#### R. B. Narayanrao Borawake College, Shrirampur

(IQAC and Professional Development Committee)

and



(IQAC and Professional Development Committee) Jointly Organise

Five Day Faculty Development Programme

Advance Tools and Techniques for Teaching and Research Methodology

10th April 2023 to 15th April 2023

4) Certificate &

This is to Certify that Prof./Dr./Mr./Mrs Tonde B. S., R. B. N. B. College, Shrirampus has Participated / Worked as a Resource Person / Chaired the Session/ organisers In Five Day Faculty Development Programme on 'Advance Tools and Techniques for Teaching and Research Methodology' organized by R. B. Narayanrao Borawake College Shrirampur in collaboration with Swami Sahajanand Bharati College of Education, Shrirampur, Dist. Ahmednagar from 10th April

2023 to 1