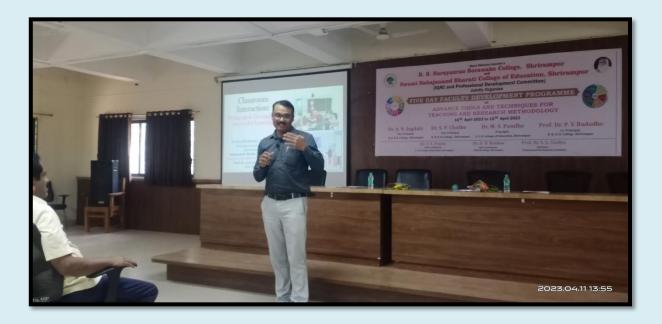

Prof. Dr. S. N. Shelke introduces the resource person Dr. S. G. Konda

Resource Person Dr. S. G. Konda delivering his Speech during One Day Workshop

Resource Person Dr. S. G. Konda clears the doubts of student during the workshop

Prof. Dr. S. G. Vaidya proposed vote of thanks of workshop

Overwhelming response of teachers and students for one day workshop