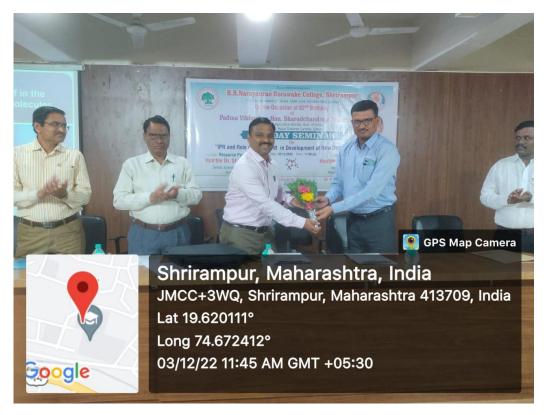

## R. B. Narayanrao Borawake College, Shrirampur Report of One Day Seminar

On

"IPR and Wockhardt role in development of new drug molecules"

On the occasion of 82<sup>nd</sup> Birthday of Padmavibhushan Hon. Sharadchandraji Pawarsaheb, Former Agricultural Minister, Govt. of India and President, Rayat Shikshan Sanstha, Satara, IQAC and IPR Cell organized One Day Seminar on "IPR and Role of Wockhardt in development of new drug molecules" on 3<sup>rd</sup> December 2022. The main aim of this seminar is to create awareness among the faculty and students regarding Intellectual Property Rights and motivate them for filing patents. The resource person for this seminar was Dr. Shivaji Pawar (Senior Research Scientist, Wockhardt Research Centre, Aurangabad). He explained the concept of Intellectual Property Rights and importance of filing the patents. Further, he also explained the novelty of medicinal drugs and role of Wockhardt in development of new drug molecules.

The programme is organized under the guidance of Hon. Meenatai Jagdhane (Member, Managing Council, Rayat Shikshan Sanstha, Satara and Chairman, Rayat Shaikshanik Sankul, Shrirampur). Incharge Principal, Dr. P. V. Badadhe shared the efforts of staff in research and filing the patent. Prof. A. K. Mohite also shared his views on IPR and Patent filing. Total 135 participants were present for this seminar.

Dr. S. S. Karhale Chairman-IPR Cell

I/C. Principal

R.B.N.Borawake College

Shrirampu

Hon. I/c Prin. Dr. P. V. Badadhe welcomes the resource person Dr. Shivaji Pawar

Dr. S. S. Karhale (Chairman: IPR Cell) gives Introductory Speech of this seminar