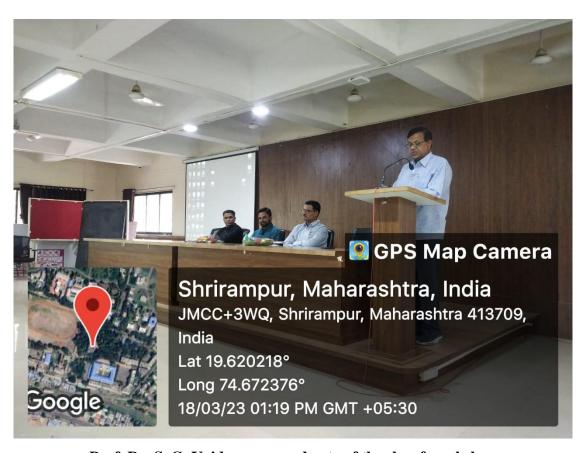

#### Report of One Day Workshop

On

### "Introduction to IPR and Patent Filing"

IPR Cell and IQAC organized One Day Workshop on "Introduction to IPR and Patent Filing" on 18th March 2023. The main aim of this workshop is to create awareness among the faculties and students regarding Intellectual Property Rights and encourage them for patent filing. The resource person for this workshop was Dr. S. G. Konda (Assistant Professor, K. J. Somaiya College, Kopargaon, Dist. Ahmednagar). He explained the concept of Intellectual Property Rights and its importance. He mainly focus on Patent, Copyright, Trademark, Geographical Indication (GI), Industrial Design etc. Further, he also explained the various forms required for process of patent application.

Dr. S. S. Karhale

Có-órdinátór - IPR Cell

I/C Principal R.B.N.Borawake College Shrirampur

Hon. I/c Prin. Dr. P. V. Badadhe welcomes the resource person Dr. S. G. Konda

Dr. S. S. Karhale (Chairman: IPR Cell) gives Introductory Speech of this seminar