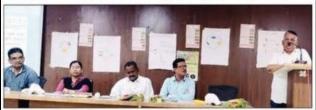

## R. B. Narayanrao Borawake College, Shrirampur Report of One Day Seminar

On

"IPR and Wockhardt role in development of new drug molecules"

On the occasion of 82<sup>nd</sup> Birthday of Padmavibhushan Hon. Sharadchandraji Pawarsaheb, Former Agricultural Minister, Govt. of India and President, Rayat Shikshan Sanstha, Satara, IQAC and IPR Cell organized One Day Seminar on "IPR and Role of Wockhardt in development of new drug molecules" on 3<sup>rd</sup> December 2022. The main aim of this seminar is to create awareness among the faculty and students regarding Intellectual Property Rights and motivate them for filing patents. The resource person for this seminar was Dr. Shivaji Pawar (Senior Research Scientist, Wockhardt Research Centre, Aurangabad). He explained the concept of Intellectual Property Rights and importance of filing the patents. Further, he also explained the novelty of medicinal drugs and role of Wockhardt in development of new drug molecules.

The programme is organized under the guidance of Hon. Meenatai Jagdhane (Member, Managing Council, Rayat Shikshan Sanstha, Satara and Chairman, Rayat Shaikshanik Sankul, Shrirampur). Incharge Principal, Dr. P. V. Badadhe shared the efforts of staff in research and filing the patent. Prof. A. K. Mohite also shared his views on IPR and Patent filing. Total 135 participants were present for this seminar.

Introductory speech was made by Dr. S. S. Karhale. Prof. S. N. Shelke introduced the resource person and Dr. A. B. Anandkar proposed the vote of thanks. The whole event was anchored by Miss. A. R. Pawar. Mr. C. D. Ingale, Dr. K. W. Pawar, Prof. G. V. Vaidya Mr. R. R. Raut, Shri. D. S. Desale and Shri. S. B. Vargude takes the initiatives to make programme successful.

Dr. S. S. Karhale Chairman-IPR Cell

I/C. Principal

R.B.N.Borawake College

Shrirampu

Hon. I/c Prin. Dr. P. V. Badadhe welcomes the resource person Dr. Shivaji Pawar

Dr. S. S. Karhale (Chairman: IPR Cell) gives Introductory Speech of this seminar

Prof. Dr. S. N. Shelke introduces the resource person of seminar

Resource Person Dr. Shivaji Pawar delivering his Speech of one day seminar

Resource Person Dr. Shivaji Pawar clears the doubts of student during the seminar

Overwhelming response of teachers and students for one day seminar

Prof. A. K. Mohite shared his views on IPR and Patent filing.

Dr. A. B. Anandkar Proposed vote of thanks