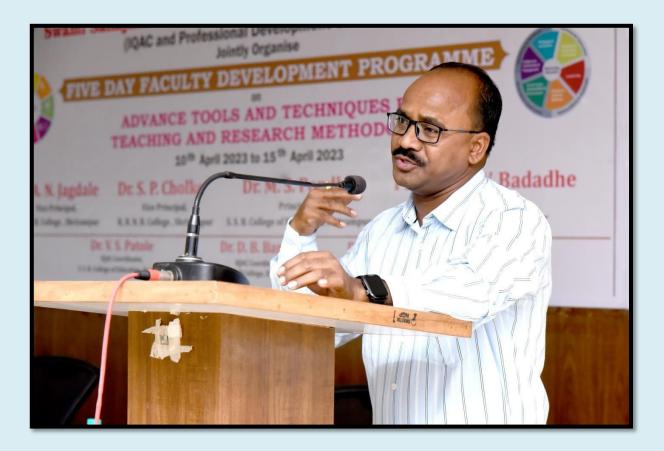

Dr. S. S. Karhale Chairman-IPR Cell

I/C. Principal

R.B.N.Borawake College

Shrirampu

Hon. I/c Prin. Dr. P. V. Badadhe welcomes the resource person Dr. Shivaji Pawar

Dr. S. S. Karhale (Chairman: IPR Cell) gives Introductory Speech of this seminar

Prof. Dr. S. N. Shelke introduces the resource person of seminar

Resource Person Dr. Shivaji Pawar delivering his Speech of one day seminar

Resource Person Dr. Shivaji Pawar clears the doubts of student during the seminar