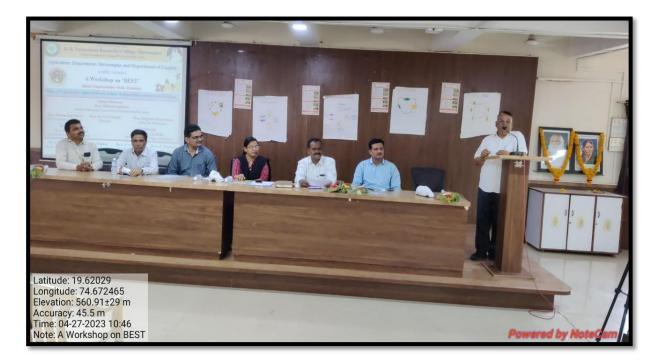

Dr. S. S. Karhale

Có-órdinátór - IPR Cell

I/C Principal R.B.N.Borawake College Shrirampur

Hon. I/c Prin. Dr. P. V. Badadhe welcomes the resource person Dr. S. G. Konda

Dr. S. S. Karhale (Chairman: IPR Cell) gives Introductory Speech of this seminar

Prof. Dr. S. N. Shelke introduces the resource person Dr. S. G. Konda

Resource Person Dr. S. G. Konda delivering his Speech during One Day Workshop

Resource Person Dr. S. G. Konda clears the doubts of student during the workshop

Prof. Dr. S. G. Vaidya proposed vote of thanks of workshop

Overwhelming response of teachers and students for one day workshop