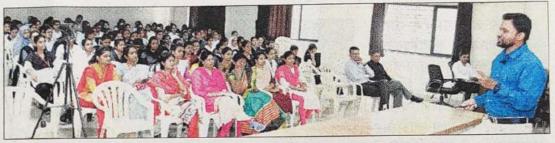

## R. B. Narayanrao Borawake College, Shrirampur Report of One Day Seminar

On

"IPR and Wockhardt role in development of new drug molecules"

On the occasion of 82<sup>nd</sup> Birthday of Padmavibhushan Hon. Sharadchandraji Pawarsaheb, Former Agricultural Minister, Govt. of India and President, Rayat Shikshan Sanstha, Satara, IQAC and IPR Cell organized One Day Seminar on "IPR and Role of Wockhardt in development of new drug molecules" on 3<sup>rd</sup> December 2022. The main aim of this seminar is to create awareness among the faculty and students regarding Intellectual Property Rights and motivate them for filing patents. The resource person for this seminar was Dr. Shivaji Pawar (Senior Research Scientist, Wockhardt Research Centre, Aurangabad). He explained the concept of Intellectual Property Rights and importance of filing the patents. Further, he also explained the novelty of medicinal drugs and role of Wockhardt in development of new drug molecules.

Prof. Dr. S. N. Shelke introduces the resource person of seminar

Resource Person Dr. Shivaji Pawar delivering his Speech of one day seminar

Resource Person Dr. Shivaji Pawar clears the doubts of student during the seminar

Overwhelming response of teachers and students for one day seminar

Prof. A. K. Mohite shared his views on IPR and Patent filing.

Dr. A. B. Anandkar Proposed vote of thanks