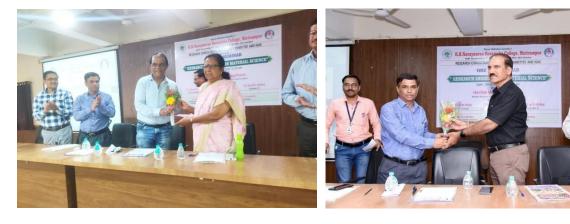

## R. B. Narayanrao Borawake College, Shrirampur Report of One Day Seminar

On

"IPR and Wockhardt role in development of new drug molecules"

On the occasion of 82<sup>nd</sup> Birthday of Padmavibhushan Hon. Sharadchandraji Pawarsaheb, Former Agricultural Minister, Govt. of India and President, Rayat Shikshan Sanstha, Satara, IQAC and IPR Cell organized One Day Seminar on "IPR and Role of Wockhardt in development of new drug molecules" on 3<sup>rd</sup> December 2022. The main aim of this seminar is to create awareness among the faculty and students regarding Intellectual Property Rights and motivate them for filing patents. The resource person for this seminar was Dr. Shivaji Pawar (Senior Research Scientist, Wockhardt Research Centre, Aurangabad). He explained the concept of Intellectual Property Rights and importance of filing the patents. Further, he also explained the novelty of medicinal drugs and role of Wockhardt in development of new drug molecules.

The programme is organized under the guidance of Hon. Meenatai Jagdhane (Member, Managing Council, Rayat Shikshan Sanstha, Satara and Chairman, Rayat Shaikshanik Sankul, Shrirampur). Incharge Principal, Dr. P. V. Badadhe shared the efforts of staff in research and filing the patent. Prof. A. K. Mohite also shared his views on IPR and Patent filing. Total 135 participants were present for this seminar.

Dr. S. S. Karhale Chairman-IPR Cell

I/C. Principal

R.B.N.Borawake College

Shrirampu

Hon. I/c Prin. Dr. P. V. Badadhe welcomes the resource person Dr. Shivaji Pawar

Dr. S. S. Karhale (Chairman: IPR Cell) gives Introductory Speech of this seminar