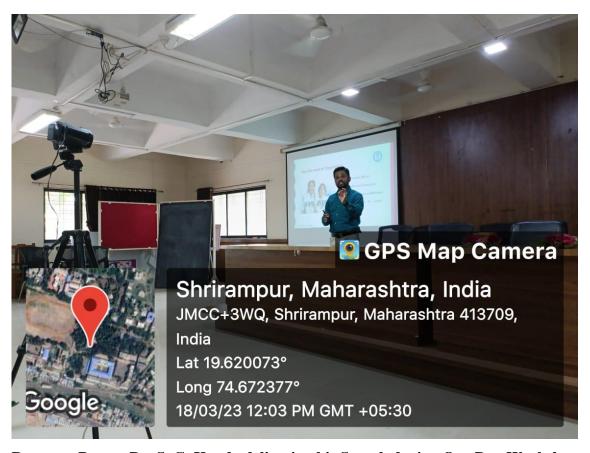

Prof. Dr. S. N. Shelke introduces the resource person Dr. S. G. Konda

Resource Person Dr. S. G. Konda delivering his Speech during One Day Workshop

Resource Person Dr. S. G. Konda clears the doubts of student during the workshop