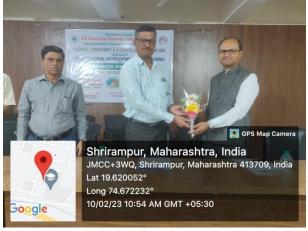

## R. B. Narayanrao Borawake College, Shrirampur Report of One Day Seminar

On

"IPR and Wockhardt role in development of new drug molecules"

On the occasion of 82<sup>nd</sup> Birthday of Padmavibhushan Hon. Sharadchandraji Pawarsaheb, Former Agricultural Minister, Govt. of India and President, Rayat Shikshan Sanstha, Satara, IQAC and IPR Cell organized One Day Seminar on "IPR and Role of Wockhardt in development of new drug molecules" on 3<sup>rd</sup> December 2022. The main aim of this seminar is to create awareness among the faculty and students regarding Intellectual Property Rights and motivate them for filing patents. The resource person for this seminar was Dr. Shivaji Pawar (Senior Research Scientist, Wockhardt Research Centre, Aurangabad). He explained the concept of Intellectual Property Rights and importance of filing the patents. Further, he also explained the novelty of medicinal drugs and role of Wockhardt in development of new drug molecules.

The programme is organized under the guidance of Hon. Meenatai Jagdhane (Member, Managing Council, Rayat Shikshan Sanstha, Satara and Chairman, Rayat Shaikshanik Sankul, Shrirampur). Incharge Principal, Dr. P. V. Badadhe shared the efforts of staff in research and filing the patent. Prof. A. K. Mohite also shared his views on IPR and Patent filing. Total 135 participants were present for this seminar.

Introductory speech was made by Dr. S. S. Karhale. Prof. S. N. Shelke introduced the resource person and Dr. A. B. Anandkar proposed the vote of thanks. The whole event was anchored by Miss. A. R. Pawar. Mr. C. D. Ingale, Dr. K. W. Pawar, Prof. G. V. Vaidya Mr. R. R. Raut, Shri. D. S. Desale and Shri. S. B. Vargude takes the initiatives to make programme successful.

Overwhelming response of teachers and students for one day seminar

Prof. A. K. Mohite shared his views on IPR and Patent filing.

Dr. A. B. Anandkar Proposed vote of thanks