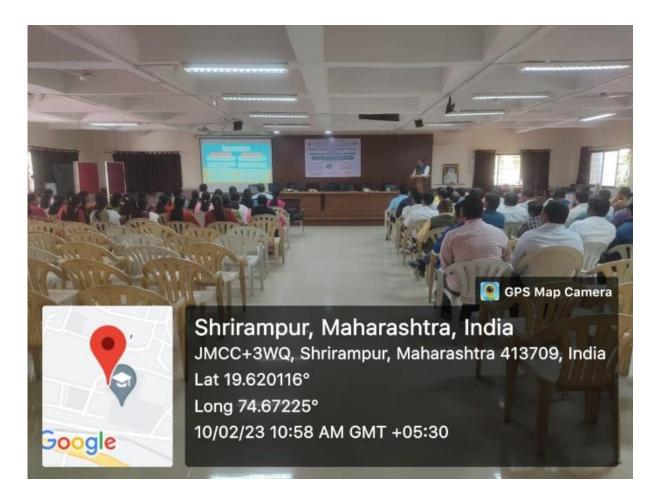

Overwhelming response of teachers and students for one day seminar

Prof. A. K. Mohite shared his views on IPR and Patent filing.

Dr. A. B. Anandkar Proposed vote of thanks