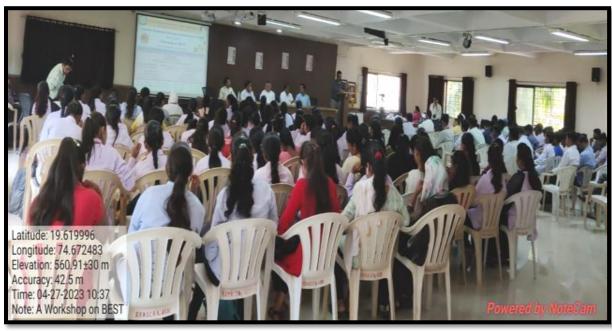

### "Introduction to IPR and Patent Filing"

IPR Cell and IQAC organized One Day Workshop on "Introduction to IPR and Patent Filing" on 18th March 2023. The main aim of this workshop is to create awareness among the faculties and students regarding Intellectual Property Rights and encourage them for patent filing. The resource person for this workshop was Dr. S. G. Konda (Assistant Professor, K. J. Somaiya College, Kopargaon, Dist. Ahmednagar). He explained the concept of Intellectual Property Rights and its importance. He mainly focus on Patent, Copyright, Trademark, Geographical Indication (GI), Industrial Design etc. Further, he also explained the various forms required for process of patent application.

The programme is organized under the guidance of Hon. Meenatai Jagdhane (Member, Managing Council, Rayat Shikshan Sanstha, Satara and Chairman, Rayat Shaikshanik Sankul, Shrirampur). Incharge Principal, Dr. P. V. Badadhe shared his views on the efforts of staff in research and he urge to all participants for filing the patent. Total 204 participants were present for this workshop.

Prof. Dr. S. G. Vaidya proposed vote of thanks of workshop

Overwhelming response of teachers and students for one day workshop