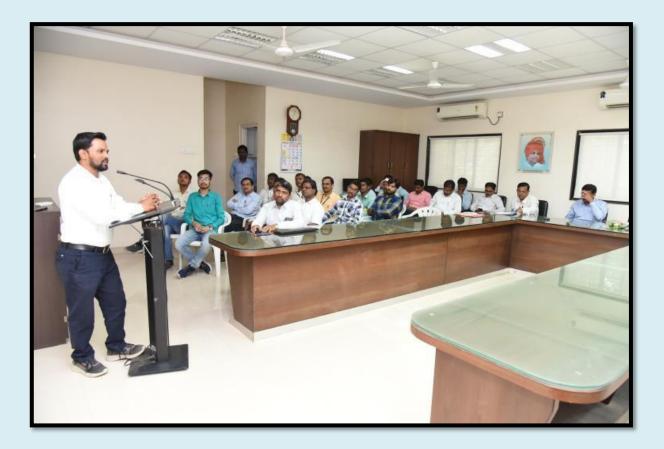

Introductory speech was made by Dr. S. S. Karhale. Prof. S. N. Shelke introduced the resource person and Prof. Dr. S. G. Vaidya proposed the vote of thanks. The event was anchored by Miss. A. R. Pawar. Dr. K. W. Pawar, Dr. A. B. Anandkar, Mr. R. R. Raut and Shri. D. S. Desale takes the initiatives to make programme successful.

Dr. S. S. Karhale

Có-órdinátór - IPR Cell

I/C Principal R.B.N.Borawake College Shrirampur

Hon. I/c Prin. Dr. P. V. Badadhe welcomes the resource person Dr. S. G. Konda

Dr. S. S. Karhale (Chairman: IPR Cell) gives Introductory Speech of this seminar