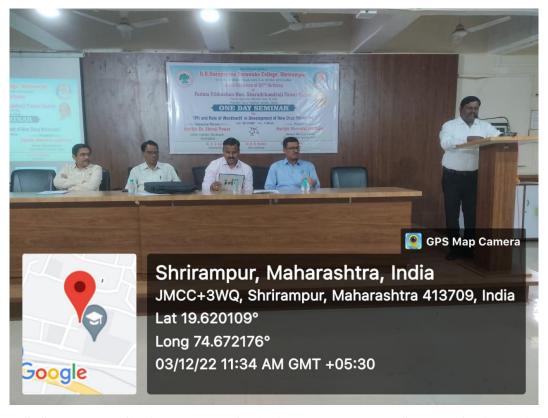

Introductory speech was made by Dr. S. S. Karhale. Prof. S. N. Shelke introduced the resource person and Dr. A. B. Anandkar proposed the vote of thanks. The whole event was anchored by Miss. A. R. Pawar. Mr. C. D. Ingale, Dr. K. W. Pawar, Prof. G. V. Vaidya Mr. R. R. Raut, Shri. D. S. Desale and Shri. S. B. Vargude takes the initiatives to make programme successful.

Prof. Dr. S. N. Shelke introduces the resource person of seminar

Resource Person Dr. Shivaji Pawar delivering his Speech of one day seminar

Resource Person Dr. Shivaji Pawar clears the doubts of student during the seminar

Overwhelming response of teachers and students for one day seminar

Prof. A. K. Mohite shared his views on IPR and Patent filing.

Dr. A. B. Anandkar Proposed vote of thanks