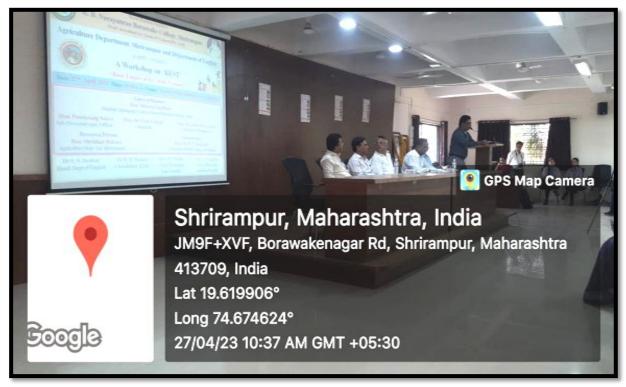

#### Report of One Day Workshop

On

### "Introduction to IPR and Patent Filing"

IPR Cell and IQAC organized One Day Workshop on "Introduction to IPR and Patent Filing" on 18th March 2023. The main aim of this workshop is to create awareness among the faculties and students regarding Intellectual Property Rights and encourage them for patent filing. The resource person for this workshop was Dr. S. G. Konda (Assistant Professor, K. J. Somaiya College, Kopargaon, Dist. Ahmednagar). He explained the concept of Intellectual Property Rights and its importance. He mainly focus on Patent, Copyright, Trademark, Geographical Indication (GI), Industrial Design etc. Further, he also explained the various forms required for process of patent application.

The programme is organized under the guidance of Hon. Meenatai Jagdhane (Member, Managing Council, Rayat Shikshan Sanstha, Satara and Chairman, Rayat Shaikshanik Sankul, Shrirampur). Incharge Principal, Dr. P. V. Badadhe shared his views on the efforts of staff in research and he urge to all participants for filing the patent. Total 204 participants were present for this workshop.