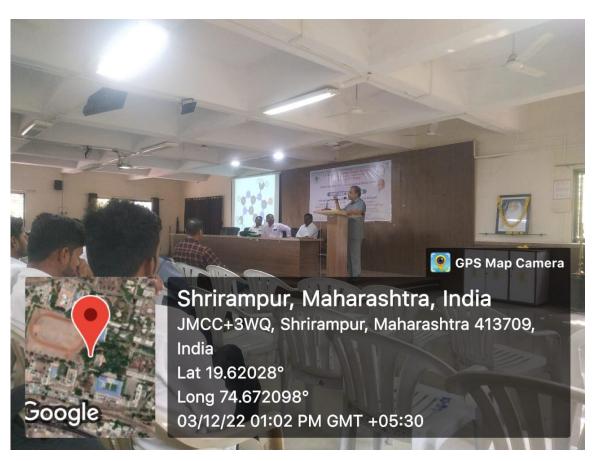

## R. B. Narayanrao Borawake College, Shrirampur Report of One Day Seminar

On

"IPR and Wockhardt role in development of new drug molecules"

On the occasion of 82<sup>nd</sup> Birthday of Padmavibhushan Hon. Sharadchandraji Pawarsaheb, Former Agricultural Minister, Govt. of India and President, Rayat Shikshan Sanstha, Satara, IQAC and IPR Cell organized One Day Seminar on "IPR and Role of Wockhardt in development of new drug molecules" on 3<sup>rd</sup> December 2022. The main aim of this seminar is to create awareness among the faculty and students regarding Intellectual Property Rights and motivate them for filing patents. The resource person for this seminar was Dr. Shivaji Pawar (Senior Research Scientist, Wockhardt Research Centre, Aurangabad). He explained the concept of Intellectual Property Rights and importance of filing the patents. Further, he also explained the novelty of medicinal drugs and role of Wockhardt in development of new drug molecules.

The programme is organized under the guidance of Hon. Meenatai Jagdhane (Member, Managing Council, Rayat Shikshan Sanstha, Satara and Chairman, Rayat Shaikshanik Sankul, Shrirampur). Incharge Principal, Dr. P. V. Badadhe shared the efforts of staff in research and filing the patent. Prof. A. K. Mohite also shared his views on IPR and Patent filing. Total 135 participants were present for this seminar.

Introductory speech was made by Dr. S. S. Karhale. Prof. S. N. Shelke introduced the resource person and Dr. A. B. Anandkar proposed the vote of thanks. The whole event was anchored by Miss. A. R. Pawar. Mr. C. D. Ingale, Dr. K. W. Pawar, Prof. G. V. Vaidya Mr. R. R. Raut, Shri. D. S. Desale and Shri. S. B. Vargude takes the initiatives to make programme successful.