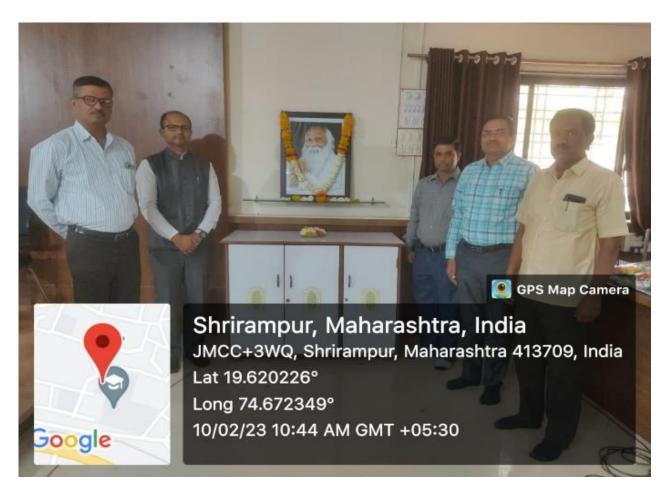

## R. B. Narayanrao Borawake College, Shrirampur Report of One Day Seminar

On

"IPR and Wockhardt role in development of new drug molecules"

On the occasion of 82<sup>nd</sup> Birthday of Padmavibhushan Hon. Sharadchandraji Pawarsaheb, Former Agricultural Minister, Govt. of India and President, Rayat Shikshan Sanstha, Satara, IQAC and IPR Cell organized One Day Seminar on "IPR and Role of Wockhardt in development of new drug molecules" on 3<sup>rd</sup> December 2022. The main aim of this seminar is to create awareness among the faculty and students regarding Intellectual Property Rights and motivate them for filing patents. The resource person for this seminar was Dr. Shivaji Pawar (Senior Research Scientist, Wockhardt Research Centre, Aurangabad). He explained the concept of Intellectual Property Rights and importance of filing the patents. Further, he also explained the novelty of medicinal drugs and role of Wockhardt in development of new drug molecules.

The programme is organized under the guidance of Hon. Meenatai Jagdhane (Member, Managing Council, Rayat Shikshan Sanstha, Satara and Chairman, Rayat Shaikshanik Sankul, Shrirampur). Incharge Principal, Dr. P. V. Badadhe shared the efforts of staff in research and filing the patent. Prof. A. K. Mohite also shared his views on IPR and Patent filing. Total 135 participants were present for this seminar.

Introductory speech was made by Dr. S. S. Karhale. Prof. S. N. Shelke introduced the resource person and Dr. A. B. Anandkar proposed the vote of thanks. The whole event was anchored by Miss. A. R. Pawar. Mr. C. D. Ingale, Dr. K. W. Pawar, Prof. G. V. Vaidya Mr. R. R. Raut, Shri. D. S. Desale and Shri. S. B. Vargude takes the initiatives to make programme successful.

Dr. S. S. Karhale Chairman-IPR Cell

I/C. Principal

R.B.N.Borawake College

Shrirampu

Hon. I/c Prin. Dr. P. V. Badadhe welcomes the resource person Dr. Shivaji Pawar

Dr. S. S. Karhale (Chairman: IPR Cell) gives Introductory Speech of this seminar