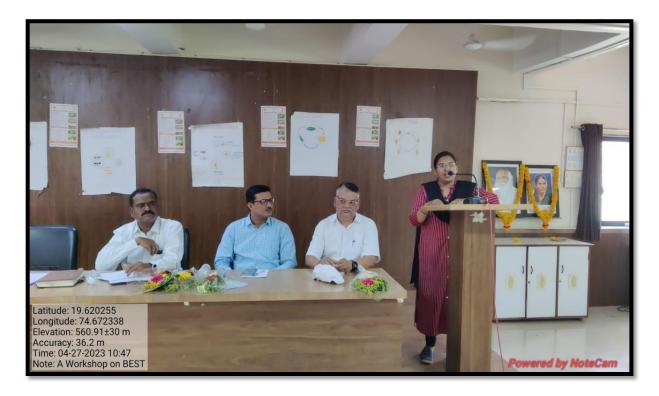

Dr. S. S. Karhale

Có-órdinátór - IPR Cell

I/C Principal R.B.N.Borawake College Shrirampur

Hon. I/c Prin. Dr. P. V. Badadhe welcomes the resource person Dr. S. G. Konda

Dr. S. S. Karhale (Chairman: IPR Cell) gives Introductory Speech of this seminar

Prof. Dr. S. N. Shelke introduces the resource person Dr. S. G. Konda

Resource Person Dr. S. G. Konda delivering his Speech during One Day Workshop

Resource Person Dr. S. G. Konda clears the doubts of student during the workshop

Prof. Dr. S. G. Vaidya proposed vote of thanks of workshop

Overwhelming response of teachers and students for one day workshop