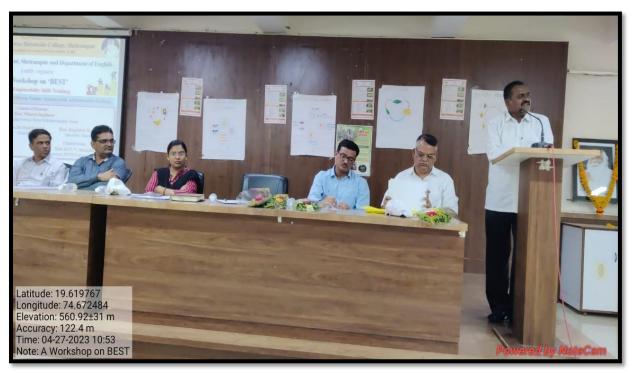

Dr. S. S. Karhale

Có-órdinátór - IPR Cell

I/C Principal R.B.N.Borawake College Shrirampur

Hon. I/c Prin. Dr. P. V. Badadhe welcomes the resource person Dr. S. G. Konda

Dr. S. S. Karhale (Chairman: IPR Cell) gives Introductory Speech of this seminar

Prof. Dr. S. N. Shelke introduces the resource person Dr. S. G. Konda

Resource Person Dr. S. G. Konda delivering his Speech during One Day Workshop

Resource Person Dr. S. G. Konda clears the doubts of student during the workshop

Prof. Dr. S. G. Vaidya proposed vote of thanks of workshop

Overwhelming response of teachers and students for one day workshop