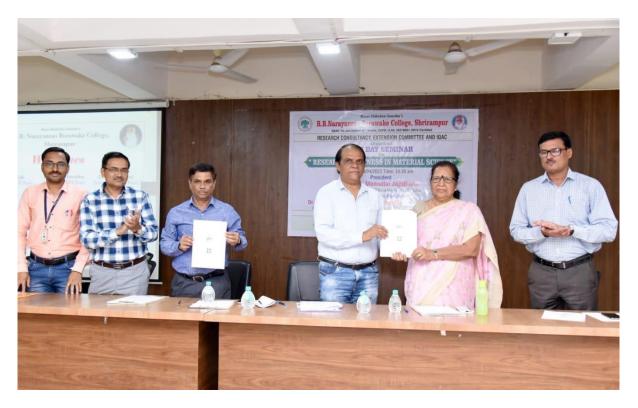

### "Introduction to IPR and Patent Filing"

IPR Cell and IQAC organized One Day Workshop on "Introduction to IPR and Patent Filing" on 18th March 2023. The main aim of this workshop is to create awareness among the faculties and students regarding Intellectual Property Rights and encourage them for patent filing. The resource person for this workshop was Dr. S. G. Konda (Assistant Professor, K. J. Somaiya College, Kopargaon, Dist. Ahmednagar). He explained the concept of Intellectual Property Rights and its importance. He mainly focus on Patent, Copyright, Trademark, Geographical Indication (GI), Industrial Design etc. Further, he also explained the various forms required for process of patent application.

The programme is organized under the guidance of Hon. Meenatai Jagdhane (Member, Managing Council, Rayat Shikshan Sanstha, Satara and Chairman, Rayat Shaikshanik Sankul, Shrirampur). Incharge Principal, Dr. P. V. Badadhe shared his views on the efforts of staff in research and he urge to all participants for filing the patent. Total 204 participants were present for this workshop.

Introductory speech was made by Dr. S. S. Karhale. Prof. S. N. Shelke introduced the resource person and Prof. Dr. S. G. Vaidya proposed the vote of thanks. The event was anchored by Miss. A. R. Pawar. Dr. K. W. Pawar, Dr. A. B. Anandkar, Mr. R. R. Raut and Shri. D. S. Desale takes the initiatives to make programme successful.