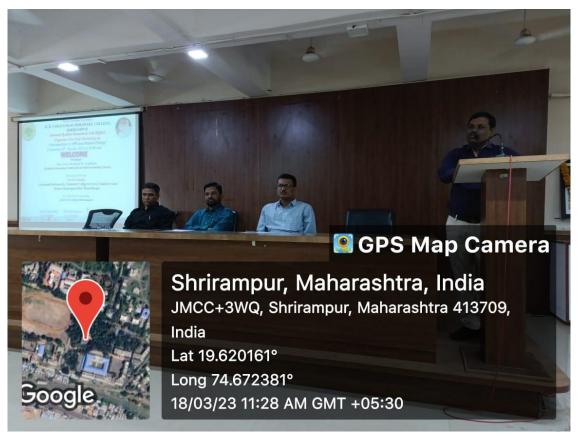

Dr. S. S. Karhale

Có-órdinátór - IPR Cell

I/C Principal R.B.N.Borawake College Shrirampur

Hon. I/c Prin. Dr. P. V. Badadhe welcomes the resource person Dr. S. G. Konda

Dr. S. S. Karhale (Chairman: IPR Cell) gives Introductory Speech of this seminar

Prof. Dr. S. N. Shelke introduces the resource person Dr. S. G. Konda

Resource Person Dr. S. G. Konda delivering his Speech during One Day Workshop

Resource Person Dr. S. G. Konda clears the doubts of student during the workshop