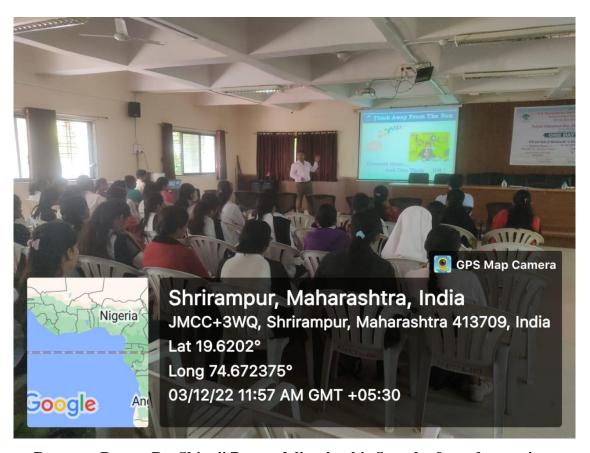

## R. B. Narayanrao Borawake College, Shrirampur Report of One Day Seminar

On

"IPR and Wockhardt role in development of new drug molecules"

On the occasion of 82<sup>nd</sup> Birthday of Padmavibhushan Hon. Sharadchandraji Pawarsaheb, Former Agricultural Minister, Govt. of India and President, Rayat Shikshan Sanstha, Satara, IQAC and IPR Cell organized One Day Seminar on "IPR and Role of Wockhardt in development of new drug molecules" on 3<sup>rd</sup> December 2022. The main aim of this seminar is to create awareness among the faculty and students regarding Intellectual Property Rights and motivate them for filing patents. The resource person for this seminar was Dr. Shivaji Pawar (Senior Research Scientist, Wockhardt Research Centre, Aurangabad). He explained the concept of Intellectual Property Rights and importance of filing the patents. Further, he also explained the novelty of medicinal drugs and role of Wockhardt in development of new drug molecules.

The programme is organized under the guidance of Hon. Meenatai Jagdhane (Member, Managing Council, Rayat Shikshan Sanstha, Satara and Chairman, Rayat Shaikshanik Sankul, Shrirampur). Incharge Principal, Dr. P. V. Badadhe shared the efforts of staff in research and filing the patent. Prof. A. K. Mohite also shared his views on IPR and Patent filing. Total 135 participants were present for this seminar.