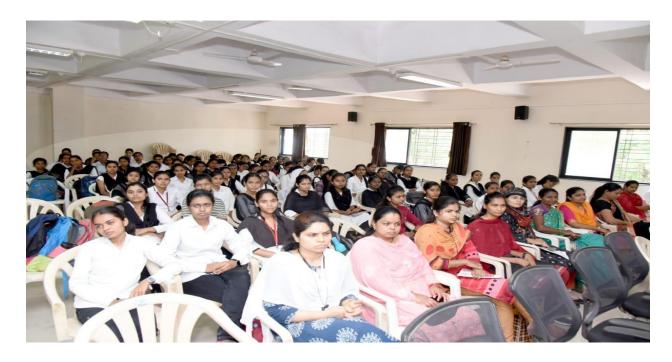

## R. B. Narayanrao Borawake College, Shrirampur Report of One Day Seminar

On

"IPR and Wockhardt role in development of new drug molecules"

On the occasion of 82<sup>nd</sup> Birthday of Padmavibhushan Hon. Sharadchandraji Pawarsaheb, Former Agricultural Minister, Govt. of India and President, Rayat Shikshan Sanstha, Satara, IQAC and IPR Cell organized One Day Seminar on "IPR and Role of Wockhardt in development of new drug molecules" on 3<sup>rd</sup> December 2022. The main aim of this seminar is to create awareness among the faculty and students regarding Intellectual Property Rights and motivate them for filing patents. The resource person for this seminar was Dr. Shivaji Pawar (Senior Research Scientist, Wockhardt Research Centre, Aurangabad). He explained the concept of Intellectual Property Rights and importance of filing the patents. Further, he also explained the novelty of medicinal drugs and role of Wockhardt in development of new drug molecules.

The programme is organized under the guidance of Hon. Meenatai Jagdhane (Member, Managing Council, Rayat Shikshan Sanstha, Satara and Chairman, Rayat Shaikshanik Sankul, Shrirampur). Incharge Principal, Dr. P. V. Badadhe shared the efforts of staff in research and filing the patent. Prof. A. K. Mohite also shared his views on IPR and Patent filing. Total 135 participants were present for this seminar.

Introductory speech was made by Dr. S. S. Karhale. Prof. S. N. Shelke introduced the resource person and Dr. A. B. Anandkar proposed the vote of thanks. The whole event was anchored by Miss. A. R. Pawar. Mr. C. D. Ingale, Dr. K. W. Pawar, Prof. G. V. Vaidya Mr. R. R. Raut, Shri. D. S. Desale and Shri. S. B. Vargude takes the initiatives to make programme successful.

Dr. S. S. Karhale Chairman-IPR Cell

I/C. Principal

R.B.N.Borawake College

Shrirampu

Hon. I/c Prin. Dr. P. V. Badadhe welcomes the resource person Dr. Shivaji Pawar

Dr. S. S. Karhale (Chairman: IPR Cell) gives Introductory Speech of this seminar

Prof. Dr. S. N. Shelke introduces the resource person of seminar

Resource Person Dr. Shivaji Pawar delivering his Speech of one day seminar

Resource Person Dr. Shivaji Pawar clears the doubts of student during the seminar

Overwhelming response of teachers and students for one day seminar

Prof. A. K. Mohite shared his views on IPR and Patent filing.

Dr. A. B. Anandkar Proposed vote of thanks