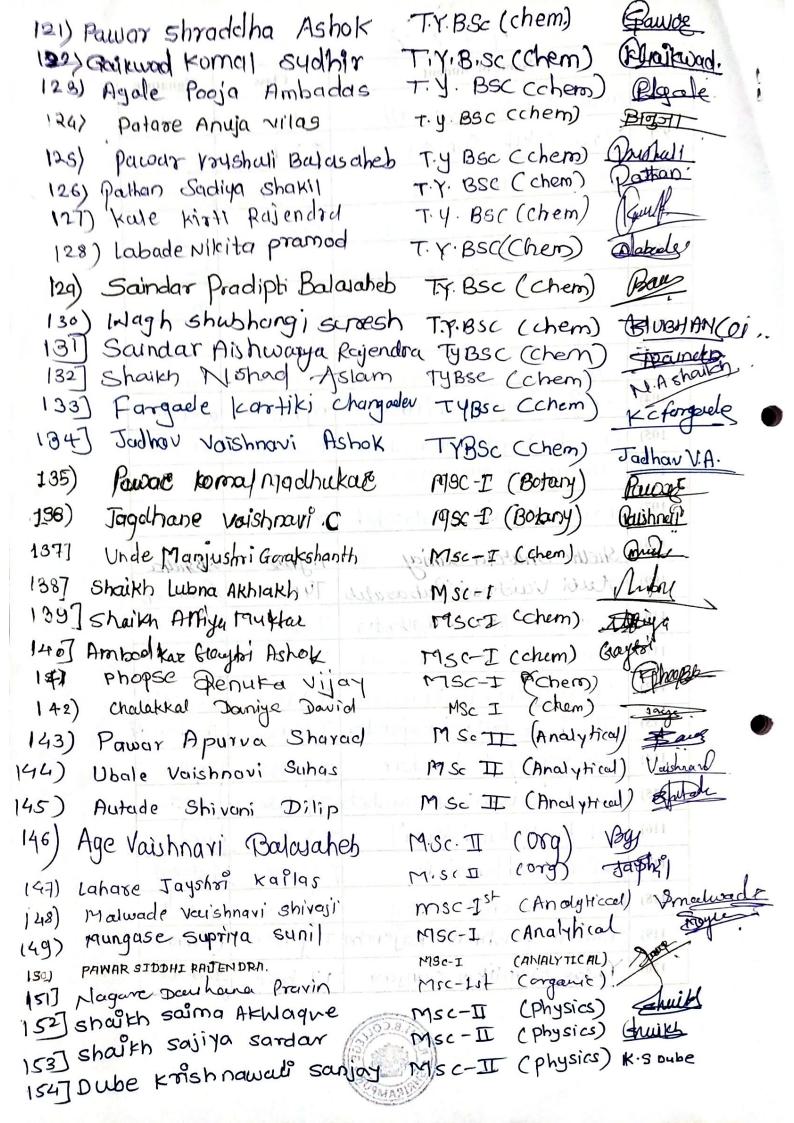

101) Morrili Patage Monali . R. MS(-II 102) M54 MSC-II Yelam mayuzi S agali 103) Abry Tejali Doutlateen M.SC-II विवास अपि. Sheful Jaysher vithal. TY 690. 104) ychande. MSC-A 105) Khande Yogita Abasaheb Bud habe Dudhane Shivani arresh MSC-II 106) \$## B Bhawan Pritonka Balasaheb 107) TYBSC 108) Shelke shweta sanicy T. Ybsc setti'v.B tuti Vaishnovi Bubacalib TYBSC 109) Kamble Janhavi Ravindra TYBSC 110) Gupta. Chami Rajkumar. 111) TYBSC Shelke Acrya Navnath Aneys TY 186C 112) Thombane Pallavi Rajendra Thombone P.P 113) · BSC Aher payal Chankar 114) BSC Labde Laxmi Nanasaheb 115) ·BSC Labde Rohini Suni 116) -x.Bsc hubbange pawar Chubhangi R 117) · BSC Asamle Warrule snehal T. Y. BSC vilay 118) Gacoarre Velishnavi Rajeneta T.y.bsc 119) ( A damas Yadav Avantike Sanjax Yedav As 120) T.Y. 65c







Dr.P.V. Badadhe Incharge Principal M.Sc.,SET, Ph.D Rayat Shikshan Sanstha's

## R.B.Narayanrao Borawake College

Shrirampur - 413 709, Dist. Ahmednagar.

Affiliated to Savitribai Phule Pune University [(Id.No. PU/AN/AS/02/(1960)](Jr./HSC/ Id.No.J - 12.14001)

NAAC Accredited 3<sup>rd</sup> Cycle 'A+' Grade (CGPA 3.44)

ISO-9001 - 2015

Founder
Padmabhushan Dr. Karmaveer Bhaurao Patil D.Litt.

■ Offi.: 02422 222347, Resi.: 02422 225177, Fax: - 02422 - 222472 E-mail ID: rbnbcollege@gmail.com Web: www.rbnbcollege.com

Ref. No. 1956 /2022-23

Date: 16 03 2123

To,

Dr. S. G. Konda,

Assistant Professor,

K. J. Somaiya College of Arts, Commerce and Science,

Kopargaon, Dist. Ahmednagar.

Subject: Invitation as Resource Person for one day workshop on "Introduction to IPR and Patent Filling".