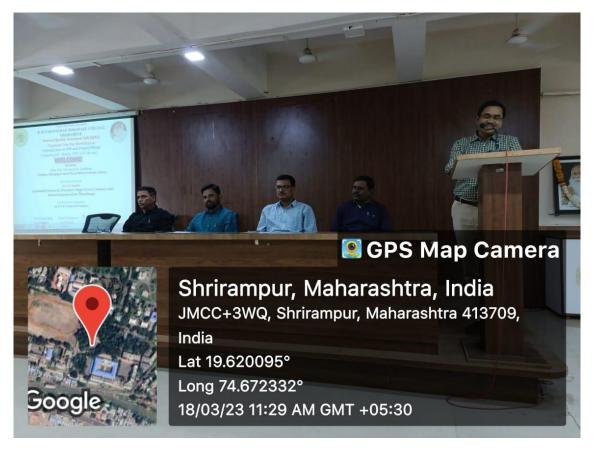

Prof. Dr. S. N. Shelke introduces the resource person Dr. S. G. Konda

Resource Person Dr. S. G. Konda delivering his Speech during One Day Workshop

Resource Person Dr. S. G. Konda clears the doubts of student during the workshop

Prof. Dr. S. G. Vaidya proposed vote of thanks of workshop

Overwhelming response of teachers and students for one day workshop