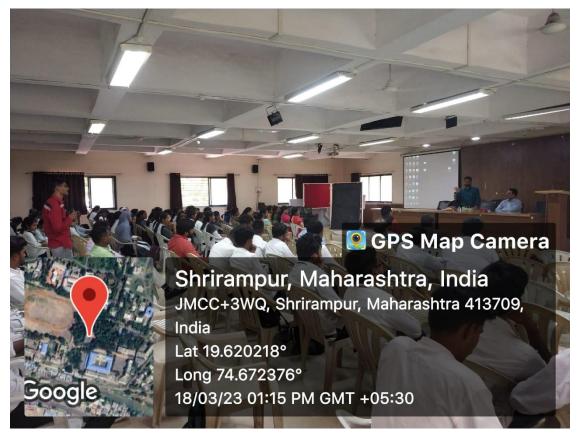

Prof. Dr. S. G. Vaidya proposed vote of thanks of workshop

Overwhelming response of teachers and students for one day workshop

The programme is organized under the guidance of Hon. Meenatai Jagdhane (Member, Managing Council, Rayat Shikshan Sanstha, Satara and Chairman, Rayat Shaikshanik Sankul, Shrirampur). Incharge Principal, Dr. P. V. Badadhe shared his views on the efforts of staff in research and he urge to all participants for filing the patent. Total 204 participants were present for this workshop.