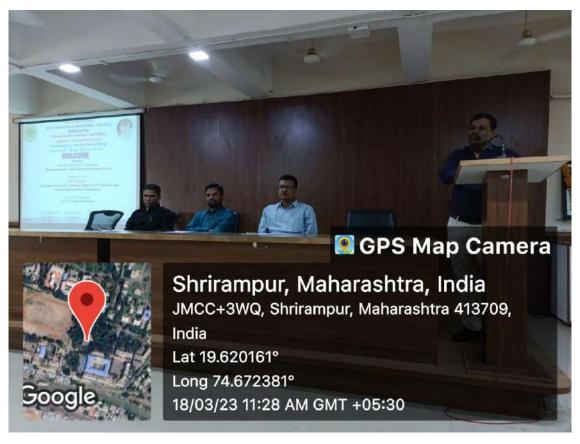

### **Report**

IQAC of R.B. Narayanrao Borawake College, Shrirampur has organized one day Seminar on 'Revised Assessment and Accreditation Framework of NAAC' jointly with C.D. Jain College of Commerce, Shrirampur and S.S.B. College of Education, Shrirampur on 23/11/2022. The Resource Persons for the workshop were Hon'ble Dr. Anil Patil (Chairman, Rayat Shikshan Sanstha, Satara) and Dr. Shivling Menkudale (Joint Secretary, Rayat Shikshan Sanstha, Satara). Hon'ble Meenatai Jagdhane (Chairman, College Development Committee and Member, Managing Council, Rayat Shikshan Sanstha, Satara) was the Chairperson for the seminar. The seminar was conducted in the Seminar hall of the Administrative Building.

Garlanding the portrait of Dr. Karmaveer Bhaurao Patil at the auspicious hands of Guests

Felicitation of Dr. Anil Patil by Hon'ble Meenatai Jagdhane

The purpose behind the organization of the seminar was to understand the 'Revised Assessment and Accreditation Framework of NAAC' in accordance with National Education Policy (NEP). Prin. Dr. P.V. Badadhe welcomes the Resource Persons, Guests and the staff, and introduced the purpose of seminar.

Hon'ble Dr. Anil Patil delivered a keynote address and briefly discussed the implementation of National Education Policy in Higher Education and Revised Assessment and Accreditation Framework of NAAC. He has explained the various topics, such as - NEP and autonomy, use of technology in education, online examination, learning outcomes, multidisciplinary/interdisciplinary flexible curriculum that enables multiple entry and exits, Academic Bank of Credits (ABC), skill development and value-based education, innovation and start-up at college level, Outcome Based Education (OBE), Distance education/online education, etc. in depth with details of how to offer at institutional level. Hon. Dr. Shivling Menkudale also guided the audience in this regard.