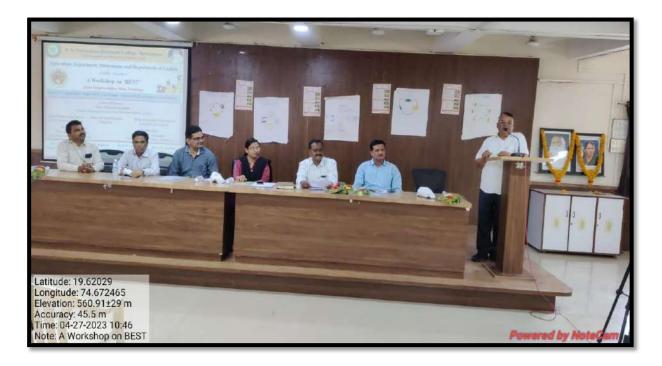

Rayat Shikshan Sanstha, Satara and Chairman, CDC, R. B. Narayanrao Borawake College, Shrirampur, Hon. Dr Jyoti Gunjal, Tahasildar, Hon. Pandurang Salave, Sub-Divisional Agriculture Officer, and resource person Hon. Shridhar Belsare, Agriculture Dept. Tal: Shrirampur with his Team Members and the objectives behind the programme.



As a representative of Revenue and Forest Department, Government of Maharashtra, and Keynote Speaker, Hon. Dr Jyoti Gunjal, stressed on the policies like – Sanjay Gandhi, Niradhar Yojana for senior citizens, Ration Card Yojana, Aadhar Card Updating Yojana.



Hon. Pandurang Salave emphasized on the need to follow the principles of healthy mind, healthy food, healthy agriculture and healthy human being. For this, he said one should move towards natural farming.



Resource Person of the workshop, Mr Shridhar Belsare, has deliberately presented the PPTs on PM FME (Pradhan Mantri Formalization of Micro food processing Enterprises) scheme under the Aatmanirbhar Bharat Abhiyan) and FFS (Farmer Field School) to distinguish the workshop for incorporating the work on climate change, such institutional factors that mediate the question of climate change and agriculture in India.



The workshop was conducted by a team led by Hon. Shridhar Belsare, Agriculture Dept. Tal: Shrirampur with Mr Adinath Dhumal, Mr Abhay Thorat, Mr Sagar Patil, and supporting technical few women staff members, namely, Mrs Mangal Salunkhe, Mrs Archna Raut and Mrs Bharati Dahimiwale.

The team tried to focus on the civilization threat that the world faces today is the threat of cli