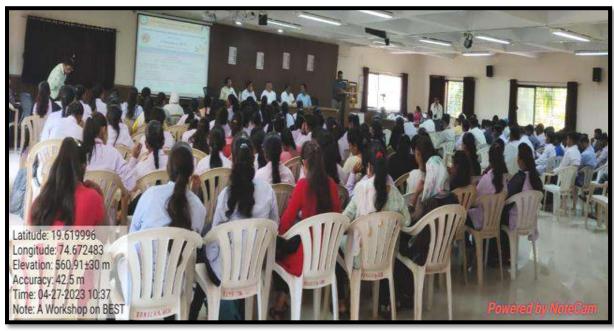

### **Report**

IQAC of R.B. Narayanrao Borawake College, Shrirampur has organized one day Seminar on 'Revised Assessment and Accreditation Framework of NAAC' jointly with C.D. Jain College of Commerce, Shrirampur and S.S.B. College of Education, Shrirampur on 23/11/2022. The Resource Persons for the workshop were Hon'ble Dr. Anil Patil (Chairman, Rayat Shikshan Sanstha, Satara) and Dr. Shivling Menkudale (Joint Secretary, Rayat Shikshan Sanstha, Satara). Hon'ble Meenatai Jagdhane (Chairman, College Development Committee and Member, Managing Council, Rayat Shikshan Sanstha, Satara) was the Chairperson for the seminar. The seminar was conducted in the Seminar hall of the Administrative Building.

Hon. Dr. Anil Patil, addressing the audience

**Participants** 

Presidential address was delivered by Hon'ble Meenatai Jagdhane (Chairman, College Development Committee and Member, Managing Council, Rayat Shikshan Sanstha, Satara). The vote of thanks of the programme was proposed by Prin. Dr. M.S Pondhe. Total 92 participants were attended the seminar.