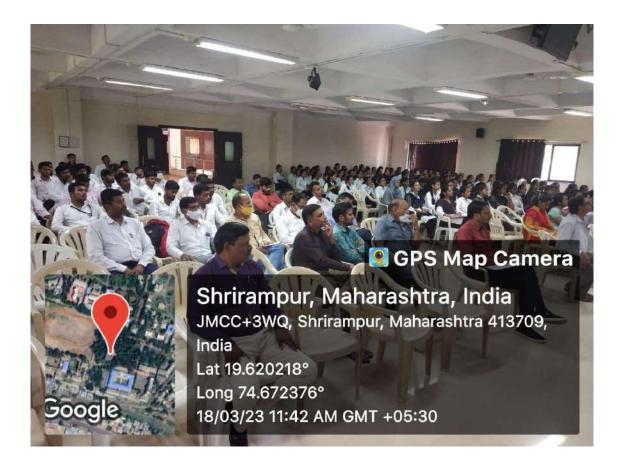

Hon. Dr. Anil Patil, addressing the audience

**Participants** 

Presidential address was delivered by Hon'ble Meenatai Jagdhane (Chairman, College Development Committee and Member, Managing Council, Rayat Shikshan Sanstha, Satara). The vote of thanks of the programme was proposed by Prin. Dr. M.S Pondhe. Total 92 participants were attended the seminar.