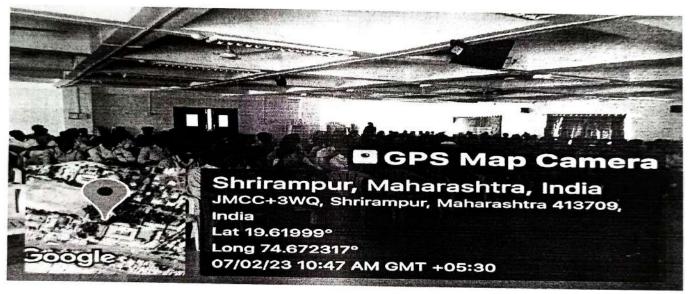

Hon. Dr. Anil Patil, addressing the audience

**Participants** 

Presidential address was delivered by Hon'ble Meenatai Jagdhane (Chairman, College Development Committee and Member, Managing Council, Rayat Shikshan Sanstha, Satara). The vote of thanks of the programme was proposed by Prin. Dr. M.S Pondhe. Total 92 participants were attended the seminar.