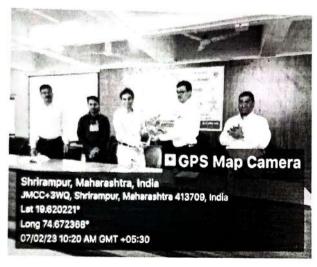

Prin. Dr. M.S. Pondhe (S.S.B. College of Education, Shrirampur) presenting vote of thanks

Co-Ordinator
IQAC
P.S.Narayanrao Borawake College

I/C Principal R.B.N.Borawake College Shrirampur

**Organize** 

Date: 23<sup>rd</sup> November 2022