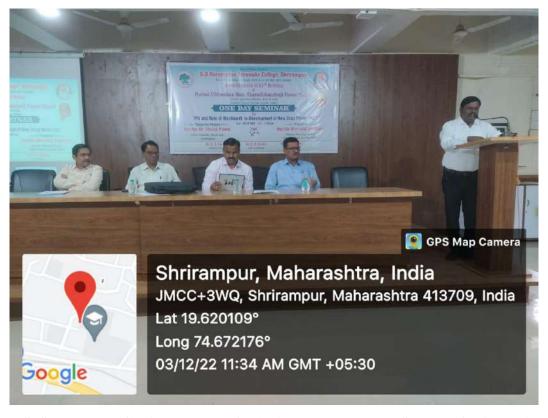

Hon'ble Dr. Anil Patil delivered a keynote address and briefly discussed the implementation of National Education Policy in Higher Education and Revised Assessment and Accreditation Framework of NAAC. He has explained the various topics, such as - NEP and autonomy, use of technology in education, online examination, learning outcomes, multidisciplinary/interdisciplinary flexible curriculum that enables multiple entry and exits, Academic Bank of Credits (ABC), skill development and value-based education, innovation and start-up at college level, Outcome Based Education (OBE), Distance education/online education, etc. in depth with details of how to offer at institutional level. Hon. Dr. Shivling Menkudale also guided the audience in this regard.

Hon. Dr. Anil Patil, addressing the audience

**Participants** 

Presidential address was delivered by Hon'ble Meenatai Jagdhane (Chairman, College Development Committee and Member, Managing Council, Rayat Shikshan Sanstha, Satara). The vote of thanks of the programme was proposed by Prin. Dr. M.S Pondhe. Total 92 participants were attended the seminar.