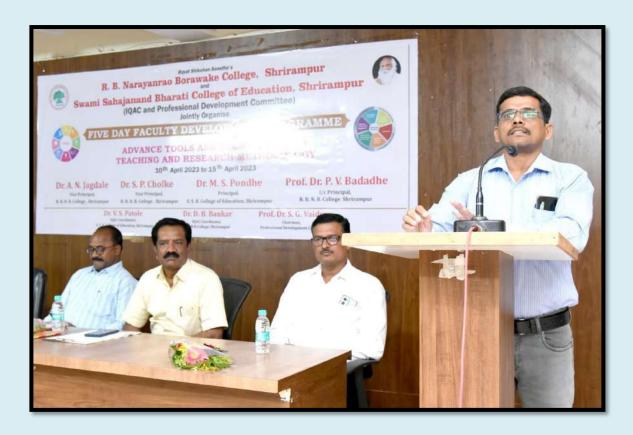

ad of the Department of Political Science, delivered a vote of thanks, expressing gratitude to the Guest, Resource Person, and all participants for their active engagement throughout the programme.

Date: April 13, 2023 (4th day of FDP)

**Session-II:** 

Topic - 'New Directions of Study and Teaching.'

The fourth day of the Faculty Development Programme (FDP) at R. B. Narayanrao Borawake College, Shrirampur, focused on the theme 'New Directions of Study and Teaching.' The second session of the day commenced with a warm welcome to the esteemed guest, Dr. B. S. Tonde, Head of the Department of Political Science. Dr. Tonde shared his insights into the evolving landscape of education and emphasized the need for faculty members to adapt to the changing trends and demands in higher education.



The resource person for the session was Dr. Bhagwat Shinde, a distinguished educator from S.S.B. College of Education, Shrirampur. Dr. Shinde delivered an enlightening presentation on various innovative and modern teaching methodologies, including the integration of technology in the classroom, active learning techniques, and interdisciplinary approaches to teaching.

Presiding over the session, Prin Dr. M. S. Pondhe, Principal of S.S.B. College of Education, Shrirampur, offered his remarks and commended the organizers for hosting such a relevant and insightful FDP. He encouraged the participants to implement the knowledge

gained during the program to enhance the teaching-learning process in their respective institutions.

As the session came to a close, Dr. S. G. Vaidya delivered a vot