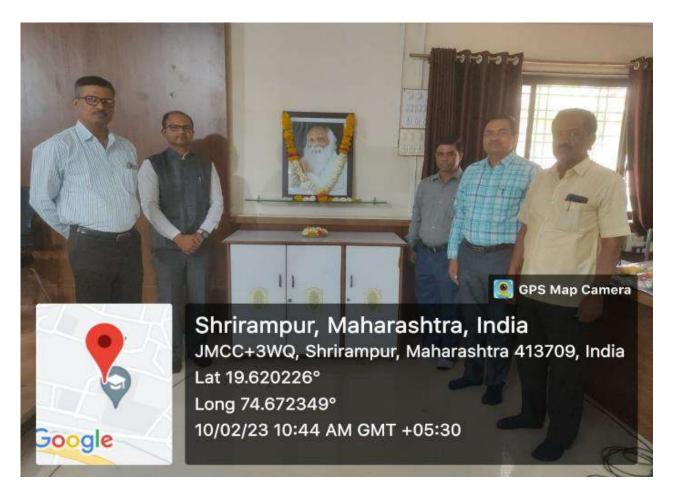

### **Report**

IQAC of R.B. Narayanrao Borawake College, Shrirampur has organized one day Seminar on 'Revised Assessment and Accreditation Framework of NAAC' jointly with C.D. Jain College of Commerce, Shrirampur and S.S.B. College of Education, Shrirampur on 23/11/2022. The Resource Persons for the workshop were Hon'ble Dr. Anil Patil (Chairman, Rayat Shikshan Sanstha, Satara) and Dr. Shivling Menkudale (Joint Secretary, Rayat Shikshan Sanstha, Satara). Hon'ble Meenatai Jagdhane (Chairman, College Development Committee and Member, Managing Council, Rayat Shikshan Sanstha, Satara) was the Chairperson for the seminar. The seminar was conducted in the Seminar hall of the Administrative Building.

Garlanding the portrait of Dr. Karmaveer Bhaurao Patil at the auspicious hands of Guests

Felicitation of Dr. Anil Patil by Hon'ble Meenatai Jagdhane

The purpose behind the organization of the seminar was to understand the 'Revised Assessment and Accreditation Framework of NAAC' in accordance with National Education Policy (NEP). Prin. Dr. P.V. Badadhe welcomes the Resource Persons, Guests and the staff, and introduced the purpose of seminar.