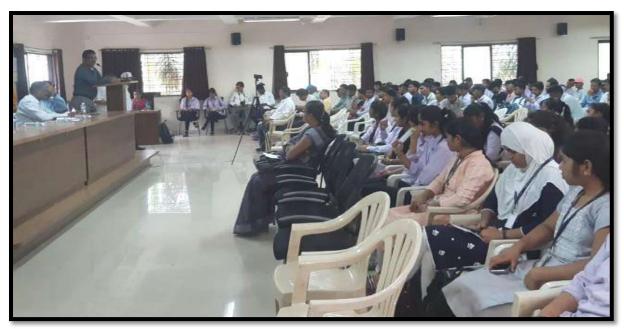

Hon'ble Dr. Anil Patil delivered a keynote address and briefly discussed the implementation of National Education Policy in Higher Education and Revised Assessment and Accreditation Framework of NAAC. He has explained the various topics, such as - NEP and autonomy, use of technology in education, online examination, learning outcomes, multidisciplinary/interdisciplinary flexible curriculum that enables multiple entry and exits, Academic Bank of Credits (ABC), skill development and value-based education, innovation and start-up at college level, Outcome Based Education (OBE), Distance education/online education, etc. in depth with details of how to offer at institutional level. Hon. Dr. Shivling Menkudale also guided the audience in this regard.

Hon. Dr. Anil Patil, addressing the audience

**Participants** 

Presidential address was delivered by Hon'ble Meenatai Jagdhane (Chairman, College Development Committee and Member, Managing Council, Rayat Shikshan Sanstha, Satara). The vote of thanks of the programme was proposed by Prin. Dr. M.S Pondhe. Total 92 participants were attended the seminar.