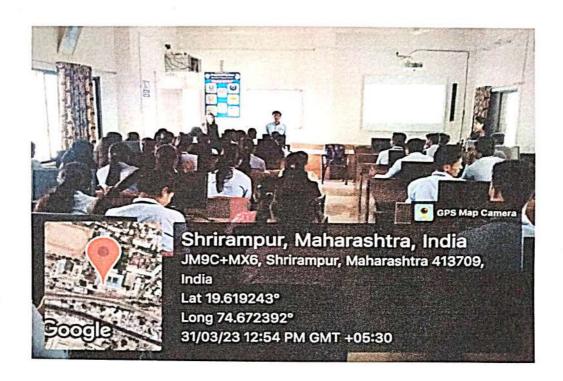

### **Report**

IQAC of R.B. Narayanrao Borawake College, Shrirampur has organized one day Seminar on 'Revised Assessment and Accreditation Framework of NAAC' jointly with C.D. Jain College of Commerce, Shrirampur and S.S.B. College of Education, Shrirampur on 23/11/2022. The Resource Persons for the workshop were Hon'ble Dr. Anil Patil (Chairman, Rayat Shikshan Sanstha, Satara) and Dr. Shivling Menkudale (Joint Secretary, Rayat Shikshan Sanstha, Satara). Hon'ble Meenatai Jagdhane (Chairman, College Development Committee and Member, Managing Council, Rayat Shikshan Sanstha, Satara) was the Chairperson for the seminar. The seminar was conducted in the Seminar hall of the Administrative Building.

Hon. Dr. Anil Patil, addressing the audience

**Participants** 

Presidential address was delivered by Hon'ble Meenatai Jagdhane (Chairman, College Development Committee and Member, Managing Council, Rayat Shikshan Sanstha, Satara). The vote of thanks of the programme was proposed by Prin. Dr. M.S Pondhe. Total 92 participants were attended the seminar.