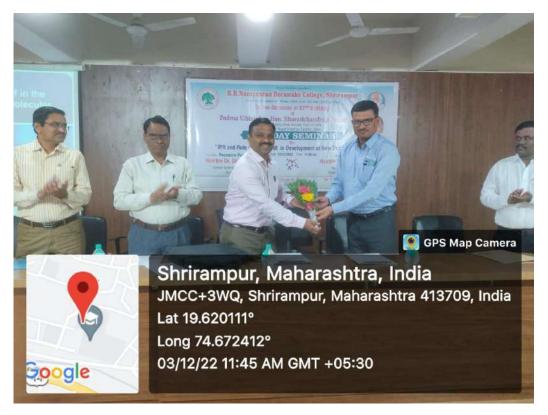

Garlanding the portrait of Dr. Karmaveer Bhaurao Patil at the auspicious hands of Guests

Felicitation of Dr. Anil Patil by Hon'ble Meenatai Jagdhane

The purpose behind the organization of the seminar was to understand the 'Revised Assessment and Accreditation Framework of NAAC' in accordance with National Education Policy (NEP). Prin. Dr. P.V. Badadhe welcomes the Resource Persons, Guests and the staff, and introduced the purpose of seminar.

Hon. Dr. Anil Patil, addressing the audience

**Participants** 

Presidential address was delivered by Hon'ble Meenatai Jagdhane (Chairman, College Development Committee and Member, Managing Council, Rayat Shikshan Sanstha, Satara). The vote of thanks of the programme was proposed by Prin. Dr. M.S Pondhe. Total 92 participants were attended the seminar.