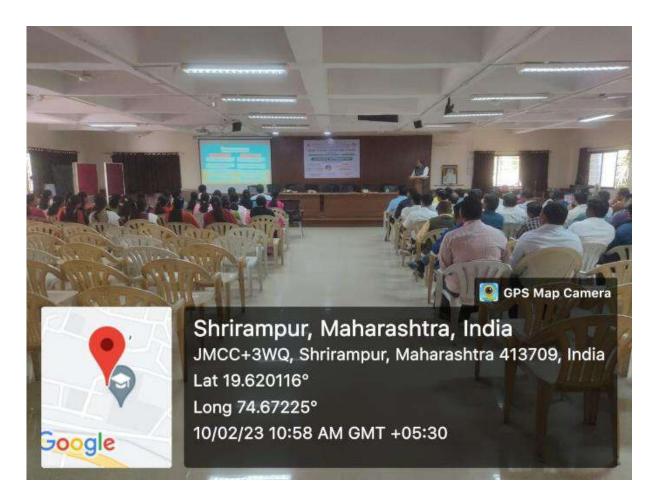

Hon. Dr. Anil Patil, addressing the audience

**Participants** 

Presidential address was delivered by Hon'ble Meenatai Jagdhane (Chairman, College Development Committee and Member, Managing Council, Rayat Shikshan Sanstha, Satara). The vote of thanks of the programme was proposed by Prin. Dr. M.S Pondhe. Total 92 participants were attended the seminar.