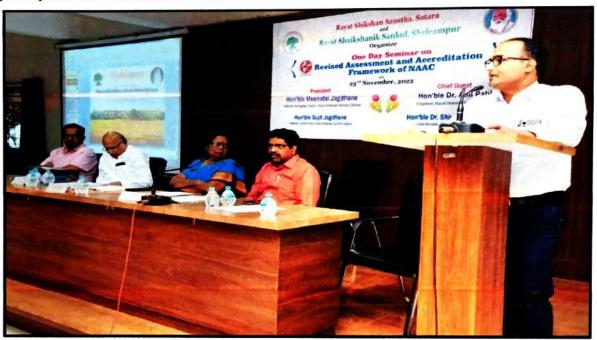

### **Report**

IQAC of R.B. Narayanrao Borawake College, Shrirampur has organized one day Seminar on 'Revised Assessment and Accreditation Framework of NAAC' jointly with C.D. Jain College of Commerce, Shrirampur and S.S.B. College of Education, Shrirampur on 23/11/2022. The Resource Persons for the workshop were Hon'ble Dr. Anil Patil (Chairman, Rayat Shikshan Sanstha, Satara) and Dr. Shivling Menkudale (Joint Secretary, Rayat Shikshan Sanstha, Satara). Hon'ble Meenatai Jagdhane (Chairman, College Development Committee and Member, Managing Council, Rayat Shikshan Sanstha, Satara) was the Chairperson for the seminar. The seminar was conducted in the Seminar hall of the Administrative Building.

Garlanding the portrait of Dr. Karmaveer Bhaurao Patil at the auspicious hands of Guests

Felicitation of Dr. Anil Patil by Hon'ble Meenatai Jagdhane

The purpose behind the organization of the seminar was to understand the 'Revised Assessment and Accreditation Framework of NAAC' in accordance with National Education Policy (NEP). Prin. Dr. P.V. Badadhe welcomes the Resource Persons, Guests and the staff, and introduced the purpose of seminar.

Hon'ble Dr. Anil Patil delivered a keynote address and briefly discussed the implementation of National Education Policy in Higher Education and Revised Assessment and Accreditation Framework of NAAC. He has explained the various topics, such as - NEP and autonomy, use of technology in education, online examination, learning outcomes, multidisciplinary/interdisciplinary flexible curriculum that enables multiple entry and exits, Academic Bank of Credits (ABC), skill development and value-based education, innovation and start-up at college level, Outcome Based Education (OBE), Distance education/online education, etc. in depth with details of how to offer at institutional level. Hon. Dr. Shivling Menkudale also guided the audience in this regard.

Hon. Dr. Anil Patil, addressing the audience

**Participants** 

Presidential address was delivered by Hon'ble Meenatai Jagdhane (Chairman, College Development Committee and Member, Managing Council, Rayat Shikshan Sanstha, Satara). The vote of thanks of the programme was proposed by Prin. Dr. M.S Pondhe. Total 92 participants were attended the seminar.