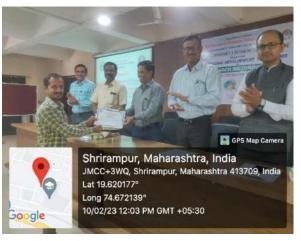

Garlanding the portrait of Dr. Karmaveer Bhaurao Patil at the auspicious hands of Guests

Felicitation of Dr. Anil Patil by Hon'ble Meenatai Jagdhane

The purpose behind the organization of the seminar was to understand the 'Revised Assessment and Accreditation Framework of NAAC' in accordance with National Education Policy (NEP). Prin. Dr. P.V. Badadhe welcomes the Resource Persons, Guests and the staff, and introduced the purpose of seminar.

Hon. Dr. Anil Patil, addressing the audience

**Participants** 

Presidential address was delivered by Hon'ble Meenatai Jagdhane (Chairman, College Development Committee and Member, Managing Council, Rayat Shikshan Sanstha, Satara). The vote of thanks of the programme was proposed by Prin. Dr. M.S Pondhe. Total 92 participants were attended the seminar.