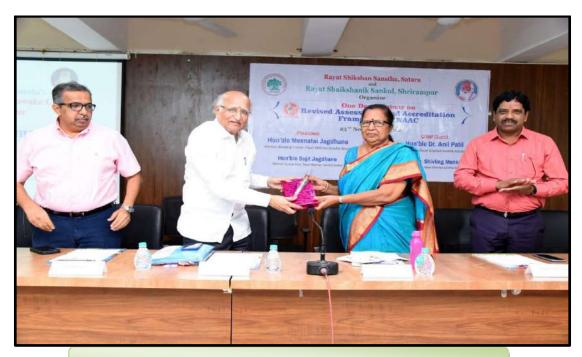

### **Report**

IQAC of R.B. Narayanrao Borawake College, Shrirampur has organized one day Seminar on 'Revised Assessment and Accreditation Framework of NAAC' jointly with C.D. Jain College of Commerce, Shrirampur and S.S.B. College of Education, Shrirampur on 23/11/2022. The Resource Persons for the workshop were Hon'ble Dr. Anil Patil (Chairman, Rayat Shikshan Sanstha, Satara) and Dr. Shivling Menkudale (Joint Secretary, Rayat Shikshan Sanstha, Satara). Hon'ble Meenatai Jagdhane (Chairman, College Development Committee and Member, Managing Council, Rayat Shikshan Sanstha, Satara) was the Chairperson for the seminar. The seminar was conducted in the Seminar hall of the Administrative Building.

Hon'ble Dr. Anil Patil delivered a keynote address and briefly discussed the implementation of National Education Policy in Higher Education and Revised Assessment and Accreditation Framework of NAAC. He has explained the various topics, such as - NEP and autonomy, use of technology in education, online examination, learning outcomes, multidisciplinary/interdisciplinary flexible curriculum that enables multiple entry and exits, Academic Bank of Credits (ABC), skill development and value-based education, innovation and start-up at college level, Outcome Based Education (OBE), Distance education/online education, etc. in depth with details of how to offer at institutional level. Hon. Dr. Shivling Menkudale also guided the audience in this regard.