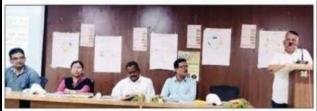

### **Report**

IQAC of R.B. Narayanrao Borawake College, Shrirampur has organized one day Seminar on 'Revised Assessment and Accreditation Framework of NAAC' jointly with C.D. Jain College of Commerce, Shrirampur and S.S.B. College of Education, Shrirampur on 23/11/2022. The Resource Persons for the workshop were Hon'ble Dr. Anil Patil (Chairman, Rayat Shikshan Sanstha, Satara) and Dr. Shivling Menkudale (Joint Secretary, Rayat Shikshan Sanstha, Satara). Hon'ble Meenatai Jagdhane (Chairman, College Development Committee and Member, Managing Council, Rayat Shikshan Sanstha, Satara) was the Chairperson for the seminar. The seminar was conducted in the Seminar hall of the Administrative Building.

Garlanding the portrait of Dr. Karmaveer Bhaurao Patil at the auspicious hands of Guests

Felicitation of Dr. Anil Patil by Hon'ble Meenatai Jagdhane

The purpose behind the organization of the seminar was to understand the 'Revised Assessment and Accreditation Framework of NAAC' in accordance with National Education Policy (NEP). Prin. Dr. P.V. Badadhe welcomes the Resource Persons, Guests and the staff, and introduced the purpose of seminar.

Hon'ble Dr. Anil Patil delivered a keynote address and briefly discussed the implementation of National Education Policy in Higher Education and Revised Assessment and Accreditation Framework of NAAC. He has explained the various topics, such as - NEP and autonomy, use of technology in education, online examination, learning outcomes, multidisciplinary/interdisciplinary flexible curriculum that enables multiple entry and exits, Academic Bank of Credits (ABC), skill development and value-based education, innovation and start-up at college level, Outcome Based Education (OBE), Distance education/online education, etc. in depth with details of how to offer at institutional level. Hon. Dr. Shivling Menkudale also guided the audience in this regard.

Hon. Dr. Anil Patil, addressing the audience

**Participants** 

Presidential address was delivered by Hon'ble Meenatai Jagdhane (Chairman, College Development Committee and Member, Managing Council, Rayat Shikshan Sanstha, Satara). The vote of thanks of the programme was proposed by Prin. Dr. M.S Pondhe. Total 92 participants were attended the seminar.