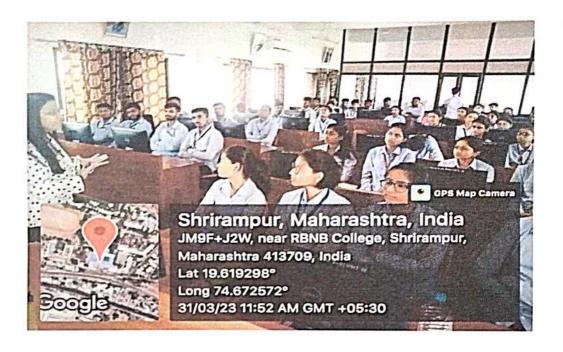

### **Report**

IQAC of R.B. Narayanrao Borawake College, Shrirampur has organized one day Seminar on 'Revised Assessment and Accreditation Framework of NAAC' jointly with C.D. Jain College of Commerce, Shrirampur and S.S.B. College of Education, Shrirampur on 23/11/2022. The Resource Persons for the workshop were Hon'ble Dr. Anil Patil (Chairman, Rayat Shikshan Sanstha, Satara) and Dr. Shivling Menkudale (Joint Secretary, Rayat Shikshan Sanstha, Satara). Hon'ble Meenatai Jagdhane (Chairman, College Development Committee and Member, Managing Council, Rayat Shikshan Sanstha, Satara) was the Chairperson for the seminar. The seminar was conducted in the Seminar hall of the Administrative Building.

Hon'ble Dr. Anil Patil delivered a keynote address and briefly discussed the implementation of National Education Policy in Higher Education and Revised Assessment and Accreditation Framework of NAAC. He has explained the various topics, such as - NEP and autonomy, use of technology in education, online examination, learning outcomes, multidisciplinary/interdisciplinary flexible curriculum that enables multiple entry and exits, Academic Bank of Credits (ABC), skill development and value-based education, innovation and start-up at college level, Outcome Based Education (OBE), Distance education/online education, etc. in depth with details of how to offer at institutional level. Hon. Dr. Shivling Menkudale also guided the audience in this regard.