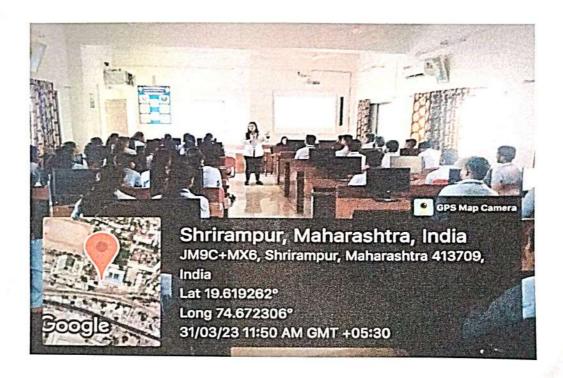

### **Report**

IQAC of R.B. Narayanrao Borawake College, Shrirampur has organized one day Seminar on 'Revised Assessment and Accreditation Framework of NAAC' jointly with C.D. Jain College of Commerce, Shrirampur and S.S.B. College of Education, Shrirampur on 23/11/2022. The Resource Persons for the workshop were Hon'ble Dr. Anil Patil (Chairman, Rayat Shikshan Sanstha, Satara) and Dr. Shivling Menkudale (Joint Secretary, Rayat Shikshan Sanstha, Satara). Hon'ble Meenatai Jagdhane (Chairman, College Development Committee and Member, Managing Council, Rayat Shikshan Sanstha, Satara) was the Chairperson for the seminar. The seminar was conducted in the Seminar hall of the Administrative Building.

Prin. Dr. M.S. Pondhe (S.S.B. College of Education, Shrirampur) presenting vote of thanks

Co-Ordinator
IQAC
P.S.Narayanrao Borawake College

I/C Principal R.B.N.Borawake College Shrirampur

**Organize** 

Date: 23<sup>rd</sup> November 2022