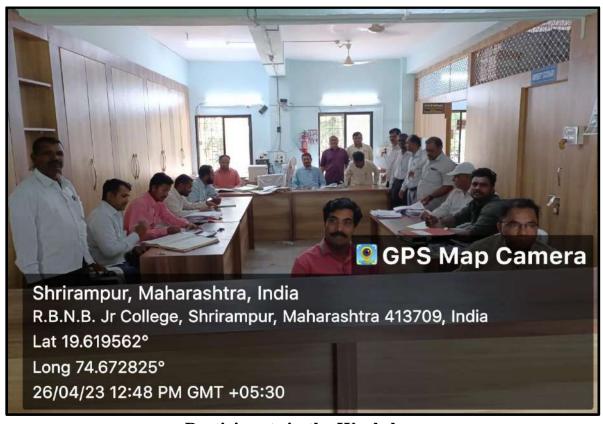

### **Report**

IQAC of R.B. Narayanrao Borawake College, Shrirampur has organized one day Seminar on 'Revised Assessment and Accreditation Framework of NAAC' jointly with C.D. Jain College of Commerce, Shrirampur and S.S.B. College of Education, Shrirampur on 23/11/2022. The Resource Persons for the workshop were Hon'ble Dr. Anil Patil (Chairman, Rayat Shikshan Sanstha, Satara) and Dr. Shivling Menkudale (Joint Secretary, Rayat Shikshan Sanstha, Satara). Hon'ble Meenatai Jagdhane (Chairman, College Development Committee and Member, Managing Council, Rayat Shikshan Sanstha, Satara) was the Chairperson for the seminar. The seminar was conducted in the Seminar hall of the Administrative Building.

Garlanding the portrait of Dr. Karmaveer Bhaurao Patil at the auspicious hands of Guests

Felicitation of Dr. Anil Patil by Hon'ble Meenatai Jagdhane

The purpose behind the organization of the seminar was to understand the 'Revised Assessment and Accreditation Framework of NAAC' in accordance with National Education Policy (NEP). Prin. Dr. P.V. Badadhe welcomes the Resource Persons, Guests and the staff, and introduced the purpose of seminar.

Hon'ble Dr. Anil Patil delivered a keynote address and briefly discussed the implementation of National Education Policy in Higher Education and Revised Assessment and Accreditation Framework of NAAC. He has explained the various topics, such as - NEP and autonomy, use of technology in education, online examination, learning outcomes, multidisciplinary/interdisciplinary flexible curriculum that enables multiple entry and exits, Academic Bank of Credits (ABC), skill development and value-based education, innovation and start-up at college level, Outcome Based Education (OBE), Distance education/online education, etc. in depth with details of how to offer at institutional level. Hon. Dr. Shivling Menkudale also guided the audience in this regard.

Hon. Dr. Anil Patil, addressing the audience

**Participants** 

Presidential address was delivered by Hon'ble Meenatai Jagdhane (Chairman, College Development Committee and Member, Managing Council, Rayat Shikshan Sanstha, Satara). The vote of thanks of the programme was proposed by Prin. Dr. M.S Pondhe. Total 92 participants were attended the seminar.