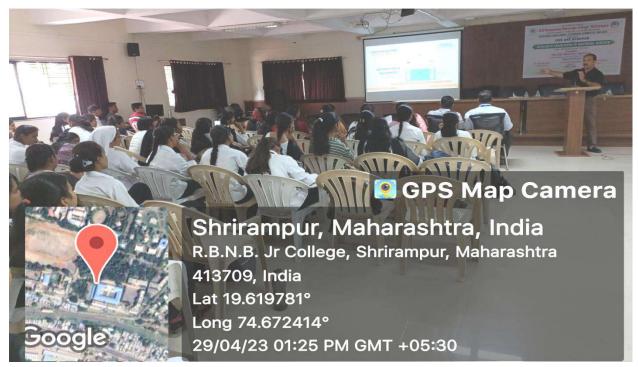

### **Report**

IQAC of R.B. Narayanrao Borawake College, Shrirampur has organized one day Seminar on 'Revised Assessment and Accreditation Framework of NAAC' jointly with C.D. Jain College of Commerce, Shrirampur and S.S.B. College of Education, Shrirampur on 23/11/2022. The Resource Persons for the workshop were Hon'ble Dr. Anil Patil (Chairman, Rayat Shikshan Sanstha, Satara) and Dr. Shivling Menkudale (Joint Secretary, Rayat Shikshan Sanstha, Satara). Hon'ble Meenatai Jagdhane (Chairman, College Development Committee and Member, Managing Council, Rayat Shikshan Sanstha, Satara) was the Chairperson for the seminar. The seminar was conducted in the Seminar hall of the Administrative Building.

Garlanding the portrait of Dr. Karmaveer Bhaurao Patil at the auspicious hands of Guests

Felicitation of Dr. Anil Patil by Hon'ble Meenatai Jagdhane

The purpose behind the organization of the seminar was to understand the 'Revised Assessment and Accreditation Framework of NAAC' in accordance with National Education Policy (NEP). Prin. Dr. P.V. Badadhe welcomes the Resource Persons, Guests and the staff, and introduced the purpose of seminar.

Hon'ble Dr. Anil Patil delivered a keynote address and briefly discussed the implementation of National Education Policy in Higher Education and Revised Assessment and Accreditation Framework of NAAC. He has explained the various topics, such as - NEP and autonomy, use of technology in education, online examination, learning outcomes, multidisciplinary/interdisciplinary flexible curriculum that enables multiple entry and exits, Academic Bank of Credits (ABC), skill development and value-based education, innovation and start-up at college level, Outcome Based Education (OBE), Distance education/online education, etc. in depth with details of how to offer at institutional level. Hon. Dr. Shivling Menkudale also guided the audience in this regard.

Hon. Dr. Anil Patil, addressing the audience

**Participants** 

Presidential address was delivered by Hon'ble Meenatai Jagdhane (Chairman, College Development Committee and Member, Managing Council, Rayat Shikshan Sanstha, Satara). The vote of thanks of the programme was proposed by Prin. Dr. M.S Pondhe. Total 92 participants were attended the seminar.