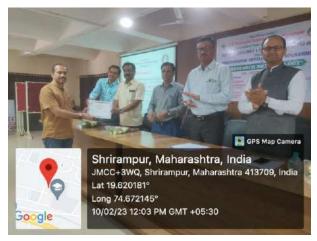

Hon. Dr. Anil Patil, addressing the audience

**Participants** 

Presidential address was delivered by Hon'ble Meenatai Jagdhane (Chairman, College Development Committee and Member, Managing Council, Rayat Shikshan Sanstha, Satara). The vote of thanks of the programme was proposed by Prin. Dr. M.S Pondhe. Total 92 participants were attended the seminar.

Prin. Dr. M.S. Pondhe (S.S.B. College of Education, Shrirampur) presenting vote of thanks

Co-Ordinator
IQAC
P.S.Narayanrao Borawake College

I/C Principal R.B.N.Borawake College Shrirampur

**Organize** 

Date: 23<sup>rd</sup> November 2022