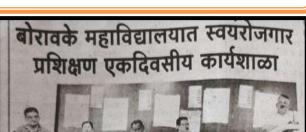

लसर, आदिनाथ धुमाळ, अभय थोरात, सागर पाटील यांनी विद्यार्थ्यांना मार्गदर्शन केले.

यावेळी महाविद्यालयाचे प्राचार्य डॉ. प्रवीण बडघे अध्यक्षस्थानी होते. याप्रसंगी उपप्राचार्य डॉ. अमरनाथ जगदाळे, डॉ. अनुप दळवी, श्रीमती मंगल साळंखे, श्रीमती अर्चना राऊत व श्रीमती भारती दहीमिवाले उपस्थित होते.

डॉ. बडघे म्हणाले, जास्तीत जास्त विद्यार्थ्यांनी स्वयंरोजगाराकडे वळले पाहिजे. सरकारी शासन यंत्रणेच्या यासाठी विविध प्रकारच्या योजना आहेत. या योजनांच्या माध्यमातून उत्तम उद्योजक बनता येते, असे सांगितले. रयत शिक्षण संस्थेच्या मैनेजिंग कौन्सिल सदस्य मीनाताई जगधने यांनी कार्यशाळेसाठी मार्गदर्शन केले. प्रारंभी प्रा. डॉ. सुनील देवकर यांनी प्रास्ताविक केले. प्रा. सतीश वैराळ यांनी आभार मानले. तर प्रा. प्रगती शिंदे यांनी सूत्रसंचालन केले. महाविद्यालयातील प्राध्यापक व विद्यार्थी मोठ्या प्रमाणात संख्येने उपस्थित होते.



श्रीरामपूर (प्रतिनिधी) – वेधील रा. च. ना. बोरावके कॉलेनमप्ये इप्रजी विभाग व कृषी विभाग वीरामपूर वांवे संयुक्त विद्यमाने स्वयोजनार प्रशिक्षण एक दिवशीय कार्वशाळा पार पडली. प्र. प्राचार्य डॉ. प्रवीण बढधे अध्यक्षस्थानी होते.

यावेळी प्रमुख मार्गदर्शक नायव तहसीलदार डॉ. ज्योती गुंजाळ, उपविधागीय कृषी अधिकारी श्रीधर बेलसरे, आदिनाथ धुमाळ, अभ्य थोरात, सागर पाटील तसेच उपप्राचार्य डॉ. अमदनाथ जगदाळे, डॉ. अन्य दळवी, श्रीमती भारत साळुखे, श्रीमती अर्चना राजत व श्रीमती भारती दहीमिवाले उपस्थित होते.

प्रमुख मार्गदर्शकांनी आपल्या व्याख्यानात सांगितले की, ग्रामीण भागातील विद्याच्यांनी नोकरीच्या मागे न लागता स्वयंत्रोजगार निर्मेतीसाठी पुढे झाले पाहिन्ने. उद्योजक बनण्यासाठी आपल्याकडे गेती हा त्यासाठी महत्त्वाचा पर्याय आहे. उद्योग व लघुउद्योग उभा करण्यासाठी तालुका कृण विभागामार्फत् जासनाच्या विविध बोजना आहे. य