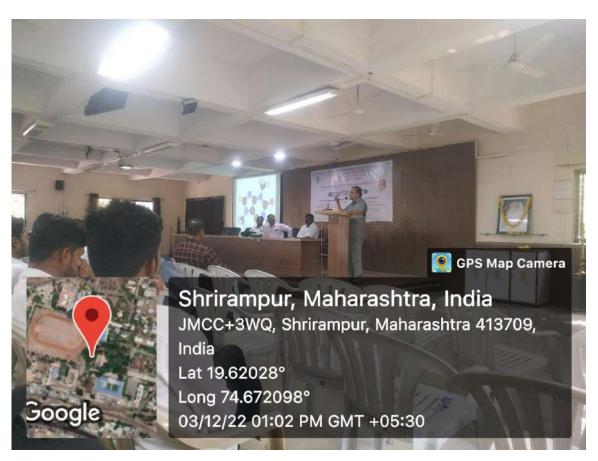

### **Report**

IQAC of R.B. Narayanrao Borawake College, Shrirampur has organized one day Seminar on 'Revised Assessment and Accreditation Framework of NAAC' jointly with C.D. Jain College of Commerce, Shrirampur and S.S.B. College of Education, Shrirampur on 23/11/2022. The Resource Persons for the workshop were Hon'ble Dr. Anil Patil (Chairman, Rayat Shikshan Sanstha, Satara) and Dr. Shivling Menkudale (Joint Secretary, Rayat Shikshan Sanstha, Satara). Hon'ble Meenatai Jagdhane (Chairman, College Development Committee and Member, Managing Council, Rayat Shikshan Sanstha, Satara) was the Chairperson for the seminar. The seminar was conducted in the Seminar hall of the Administrative Building.

Hon'ble Dr. Anil Patil delivered a keynote address and briefly discussed the implementation of National Education Policy in Higher Education and Revised Assessment and Accreditation Framework of NAAC. He has explained the various topics, such as - NEP and autonomy, use of technology in education, online examination, learning outcomes, multidisciplinary/interdisciplinary flexible curriculum that enables multiple entry and exits, Academic Bank of Credits (ABC), skill development and value-based education, innovation and start-up at college level, Outcome Based Education (OBE), Distance education/online education, etc. in depth with details of how to offer at institutional level. Hon. Dr. Shivling Menkudale also guided the audience in this regard.