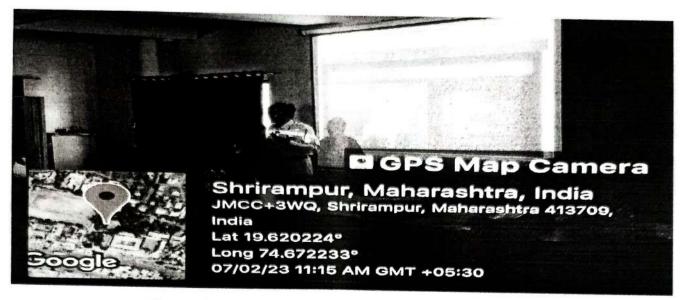

### **Report**

IQAC of R.B. Narayanrao Borawake College, Shrirampur has organized one day Seminar on 'Revised Assessment and Accreditation Framework of NAAC' jointly with C.D. Jain College of Commerce, Shrirampur and S.S.B. College of Education, Shrirampur on 23/11/2022. The Resource Persons for the workshop were Hon'ble Dr. Anil Patil (Chairman, Rayat Shikshan Sanstha, Satara) and Dr. Shivling Menkudale (Joint Secretary, Rayat Shikshan Sanstha, Satara). Hon'ble Meenatai Jagdhane (Chairman, College Development Committee and Member, Managing Council, Rayat Shikshan Sanstha, Satara) was the Chairperson for the seminar. The seminar was conducted in the Seminar hall of the Administrative Building.