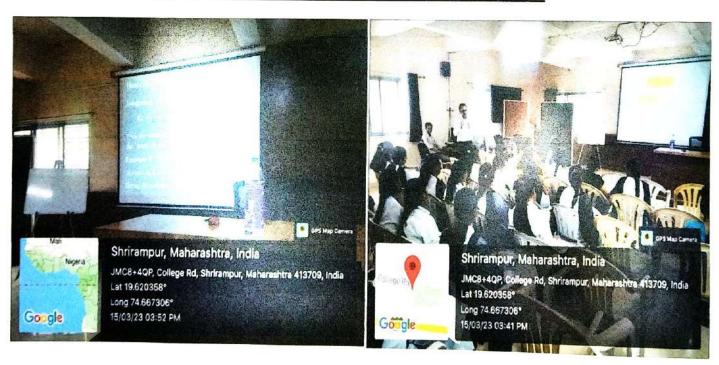

### **Report**

IQAC of R.B. Narayanrao Borawake College, Shrirampur has organized one day Seminar on 'Revised Assessment and Accreditation Framework of NAAC' jointly with C.D. Jain College of Commerce, Shrirampur and S.S.B. College of Education, Shrirampur on 23/11/2022. The Resource Persons for the workshop were Hon'ble Dr. Anil Patil (Chairman, Rayat Shikshan Sanstha, Satara) and Dr. Shivling Menkudale (Joint Secretary, Rayat Shikshan Sanstha, Satara). Hon'ble Meenatai Jagdhane (Chairman, College Development Committee and Member, Managing Council, Rayat Shikshan Sanstha, Satara) was the Chairperson for the seminar. The seminar was conducted in the Seminar hall of the Administrative Building.

Hon. Dr. Anil Patil, addressing the audience

**Participants** 

Presidential address was delivered by Hon'ble Meenatai Jagdhane (Chairman, College Development Committee and Member, Managing Council, Rayat Shikshan Sanstha, Satara). The vote of thanks of the programme was proposed by Prin. Dr. M.S Pondhe. Total 92 participants were attended the seminar.