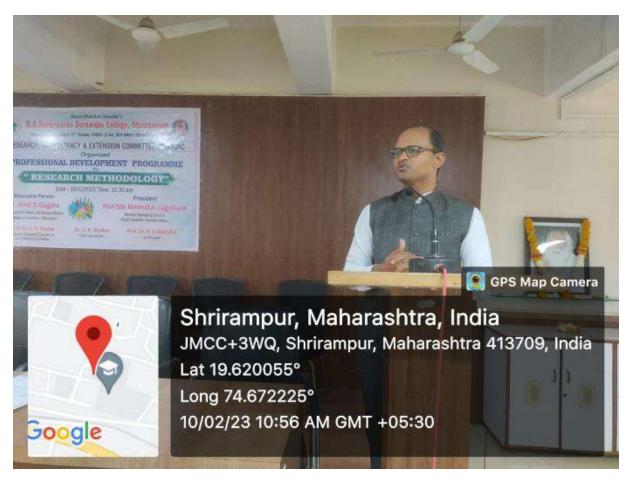

Hon'ble Dr. Anil Patil delivered a keynote address and briefly discussed the implementation of National Education Policy in Higher Education and Revised Assessment and Accreditation Framework of NAAC. He has explained the various topics, such as - NEP and autonomy, use of technology in education, online examination, learning outcomes, multidisciplinary/interdisciplinary flexible curriculum that enables multiple entry and exits, Academic Bank of Credits (ABC), skill development and value-based education, innovation and start-up at college level, Outcome Based Education (OBE), Distance education/online education, etc. in depth with details of how to offer at institutional level. Hon. Dr. Shivling Menkudale also guided the audience in this regard.