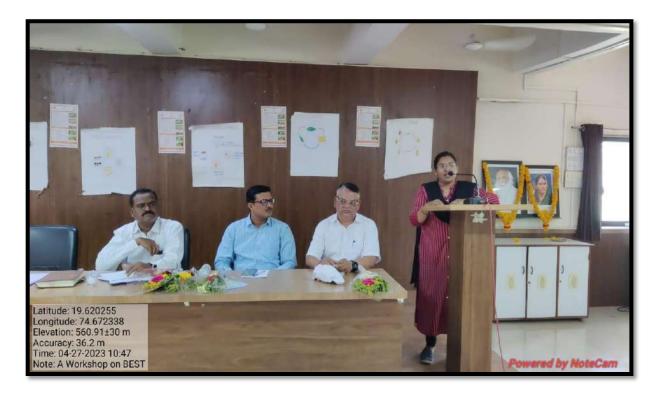

f Employability Skills with the support available from the government through various policies for boosting the agriculture sector and aware the students and their parents about the importance of modern farming trends, research aptitude, leadership, team work and time management as per changing environment.



At the outset, Dr S. S. Deokar, Head, Dept of English, welcome and introduced the guests, which includes - Hon. Meenatai Jagdhane, Member, Managing Council, Rayat Shikshan Sanstha, Satara and Chairman, CDC, R. B. Narayanrao Borawake College, Shrirampur, Hon. Dr Jyoti Gunjal, Tahasildar, Hon. Pandurang Salave, Sub-Divisional Agriculture Officer, and resource person Hon. Shridhar Belsare, Agriculture Dept. Tal: Shrirampur with his Team Members and the objectives behind the programme.



As a representative of Revenue and Forest Department, Government of Maharashtra, and Keynote Speaker, Hon. Dr Jyoti Gunjal, stressed on the policies like – Sanjay Gandhi, Niradhar Yojana for senior citizens, Ration Card Yojana, Aadhar Card Updating Yojana.



Hon. Pandurang Salave emphasized on the need to follow the principles of healthy mind, healthy food, healthy agriculture and healthy human being. For this, he said one should move towards natural farming.



Resource Person of the workshop, Mr Shridhar Belsare, has deliberately presented the PPTs on PM FME (Pradhan Mantri Formalization of Micro food processing Enterprises) scheme under the Aatmanirbhar Bharat Abhiyan) and FFS (Farmer Field School) to distinguish the workshop for incorporating the work on climate change, such institu