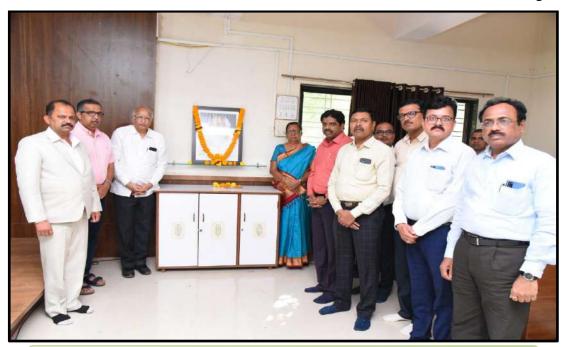

Garlanding the portrait of Dr. Karmaveer Bhaurao Patil at the auspicious hands of Guests

Felicitation of Dr. Anil Patil by Hon'ble Meenatai Jagdhane

The purpose behind the organization of the seminar was to understand the 'Revised Assessment and Accreditation Framework of NAAC' in accordance with National Education Policy (NEP). Prin. Dr. P.V. Badadhe welcomes the Resource Persons, Guests and the staff, and introduced the purpose of seminar.