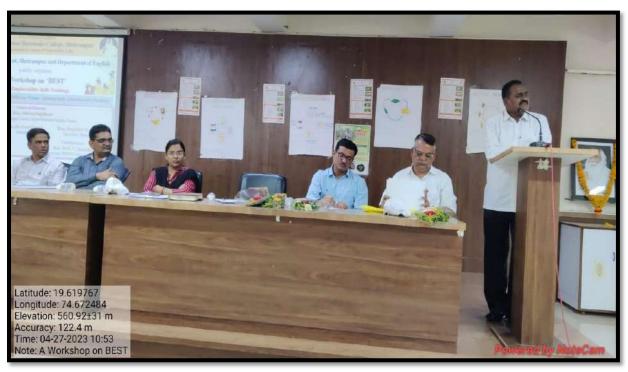

and time management as per changing environment.



At the outset, Dr S. S. Deokar, Head, Dept of English, welcome and introduced the guests, which includes - Hon. Meenatai Jagdhane, Member, Managing Council, Rayat Shikshan Sanstha, Satara and Chairman, CDC, R. B. Narayanrao Borawake College, Shrirampur, Hon. Dr Jyoti Gunjal, Tahasildar, Hon. Pandurang Salave, Sub-Divisional Agriculture Officer, and resource person Hon. Shridhar Belsare, Agriculture Dept. Tal: Shrirampur with his Team Members and the objectives behind the programme.



As a representative of Revenue and Forest Department, Government of Maharashtra, and Keynote Speaker, Hon. Dr Jyoti Gunjal, stressed on the policies like – Sanjay Gandhi, Niradhar Yojana for senior citizens, Ration Card Yojana, Aadhar Card Updating Yojana.



Hon. Pandurang Salave emphasized on the need to follow the principles of healthy mind, healthy food, healthy agriculture and healthy human being. For this, he said one should move towards natural farming.



Resource Person of the workshop, Mr Shridhar Belsare, has deliberately presented the PPTs on PM FME (Pradhan Mantri Formalization of Micro food processing Enterprises) scheme under the Aatmanirbhar Bharat Abhiyan) and FFS (Farmer Field School) to distinguish the workshop for incorporating the work on climate change, such institutional factors that mediate the question of climate change and agriculture in India.



The workshop was conducted by a team led by Hon. Shridhar Belsare, Agriculture Dept. Tal: Shrirampur with Mr Adinath Dhumal, Mr Abhay Thorat, Mr Sagar Patil, and supporting