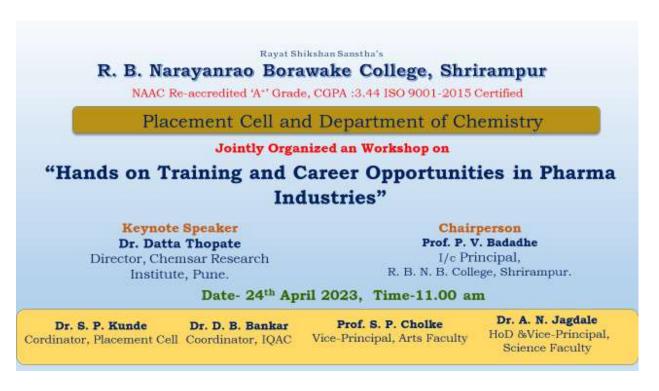

y members, students, and attendees for making the event a resounding success.

The workshop on " Hands on Training and Career Opportunities in Pharma Industries " proved to be a highly educational and inspirational event, offering students valuable insights and

guidance for their future activities. The efforts of the Department of Chemistry and the Placement Cell in organizing such events are commendable, as they continue to empower students with the knowledge and exposure necessary to make informed career choices.

Dr. S. P. Kunde Coordinator

Dr. A. N. Jagdale

HoD, Department of Chemistry Department of Chemistry R.B.N.B.College, Shrirampur Dist.Ahmednagar

W Badadhe

I/C Principal, R. B. N. B College, I/C. Sirth annual R.B.N. Borawake College Shrirampur





Flyer of one-day workshop



Flex of one-day workshop



Hon. Dr. P. V. Badadhe and Distinguished Guests paying Tribute to Karmveer Bhaurao
Patil through Garland Ceremony



Hon. Dr. P. V. Badadhe felicitating Hon. Datta Thopate



Hon. Dr. A. N. Jagdale felicitating Hon. Dr. P. V. Badadhe



Mr. Datta Thopate Engaging the Audience with an Enlightening Keynote Address



Dr. Datta Thopate Demonstrating Column Chromatography and Autoclave Techniques with Participants''



**Students participation** 



**Students participation** 



**Teaching Faculties Participation** 

# R.B. Narayanrao Borawake College, Shrirampur Department of Chemistry and Placement Cell

### Organized

# One Day Workshop

On

# 'Hands-on Training and Career Opportunities in Pharmaceutical Industries'

Date: 24/04/2023

## **Attendance Sheet**