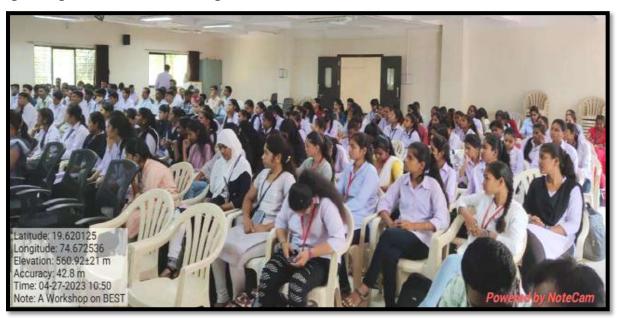

### **Report**

IQAC of R.B. Narayanrao Borawake College, Shrirampur has organized one day Seminar on 'Revised Assessment and Accreditation Framework of NAAC' jointly with C.D. Jain College of Commerce, Shrirampur and S.S.B. College of Education, Shrirampur on 23/11/2022. The Resource Persons for the workshop were Hon'ble Dr. Anil Patil (Chairman, Rayat Shikshan Sanstha, Satara) and Dr. Shivling Menkudale (Joint Secretary, Rayat Shikshan Sanstha, Satara). Hon'ble Meenatai Jagdhane (Chairman, College Development Committee and Member, Managing Council, Rayat Shikshan Sanstha, Satara) was the Chairperson for the seminar. The seminar was conducted in the Seminar hall of the Administrative Building.

Hon. Dr. Anil Patil, addressing the audience

**Participants** 

Presidential address was delivered by Hon'ble Meenatai Jagdhane (Chairman, College Development Committee and Member, Managing Council, Rayat Shikshan Sanstha, Satara). The vote of thanks of the programme was proposed by Prin. Dr. M.S Pondhe. Total 92 participants were attended the seminar.