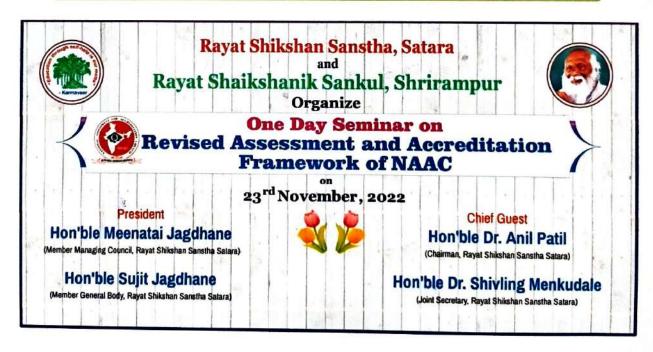

### Rayat Shikshan Sanstha's R.B. Narayanrao Borawake College, Shrirampur One Day Seminar on

#### "Revised Assessment and Accreditation Framework of NAAC"

Date: 23/11/2022

### **Report**

IQAC of R.B. Narayanrao Borawake College, Shrirampur has organized one day Seminar on 'Revised Assessment and Accreditation Framework of NAAC' jointly with C.D. Jain College of Commerce, Shrirampur and S.S.B. College of Education, Shrirampur on 23/11/2022. The Resource Persons for the workshop were Hon'ble Dr. Anil Patil (Chairman, Rayat Shikshan Sanstha, Satara) and Dr. Shivling Menkudale (Joint Secretary, Rayat Shikshan Sanstha, Satara). Hon'ble Meenatai Jagdhane (Chairman, College Development Committee and Member, Managing Council, Rayat Shikshan Sanstha, Satara) was the Chairperson for the seminar. The seminar was conducted in the Seminar hall of the Administrative Building.