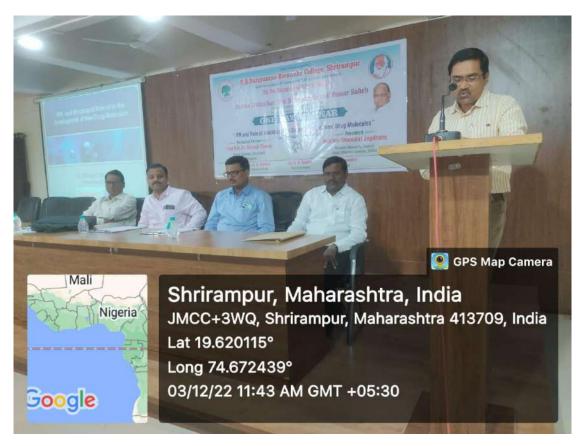

### **Report**

IQAC of R.B. Narayanrao Borawake College, Shrirampur has organized one day Seminar on 'Revised Assessment and Accreditation Framework of NAAC' jointly with C.D. Jain College of Commerce, Shrirampur and S.S.B. College of Education, Shrirampur on 23/11/2022. The Resource Persons for the workshop were Hon'ble Dr. Anil Patil (Chairman, Rayat Shikshan Sanstha, Satara) and Dr. Shivling Menkudale (Joint Secretary, Rayat Shikshan Sanstha, Satara). Hon'ble Meenatai Jagdhane (Chairman, College Development Committee and Member, Managing Council, Rayat Shikshan Sanstha, Satara) was the Chairperson for the seminar. The seminar was conducted in the Seminar hall of the Administrative Building.

Hon. Dr. Anil Patil, addressing the audience

**Participants** 

Presidential address was delivered by Hon'ble Meenatai Jagdhane (Chairman, College Development Committee and Member, Managing Council, Rayat Shikshan Sanstha, Satara). The vote of thanks of the programme was proposed by Prin. Dr. M.S Pondhe. Total 92 participants were attended the seminar.