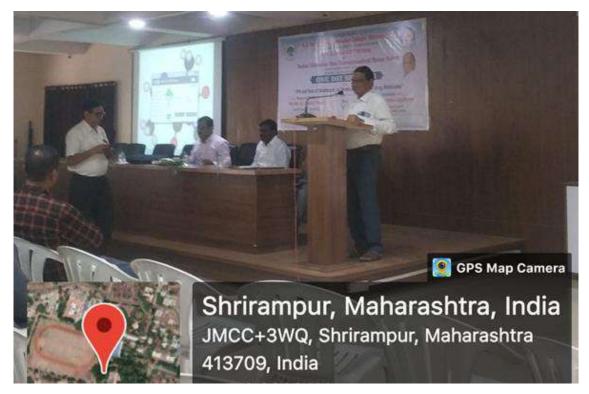

### **Report**

IQAC of R.B. Narayanrao Borawake College, Shrirampur has organized one day Seminar on 'Revised Assessment and Accreditation Framework of NAAC' jointly with C.D. Jain College of Commerce, Shrirampur and S.S.B. College of Education, Shrirampur on 23/11/2022. The Resource Persons for the workshop were Hon'ble Dr. Anil Patil (Chairman, Rayat Shikshan Sanstha, Satara) and Dr. Shivling Menkudale (Joint Secretary, Rayat Shikshan Sanstha, Satara). Hon'ble Meenatai Jagdhane (Chairman, College Development Committee and Member, Managing Council, Rayat Shikshan Sanstha, Satara) was the Chairperson for the seminar. The seminar was conducted in the Seminar hall of the Administrative Building.

Hon'ble Dr. Anil Patil delivered a keynote address and briefly discussed the implementation of National Education Policy in Higher Education and Revised Assessment and Accreditation Framework of NAAC. He has explained the various topics, such as - NEP and autonomy, use of technology in education, online examination, learning outcomes, multidisciplinary/interdisciplinary flexible curriculum that enables multiple entry and exits, Academic Bank of Credits (ABC), skill development and value-based education, innovation and start-up at college level, Outcome Based Education (OBE), Distance education/online education, etc. in depth with details of how to offer at institutional level. Hon. Dr. Shivling Menkudale also guided the audience in this regard.

Hon. Dr. Anil Patil, addressing the audience

**Participants** 

Presidential address was delivered by Hon'ble Meenatai Jagdhane (Chairman, College Development Committee and Member, Managing Council, Rayat Shikshan Sanstha, Satara). The vote of thanks of the programme was proposed by Prin. Dr. M.S Pondhe. Total 92 participants were attended the seminar.