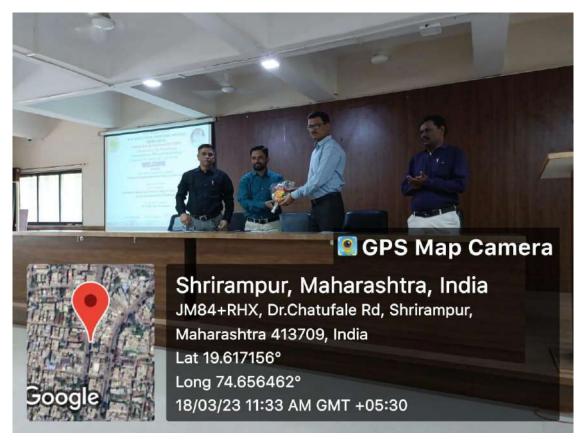

Garlanding the portrait of Dr. Karmaveer Bhaurao Patil at the auspicious hands of Guests

Felicitation of Dr. Anil Patil by Hon'ble Meenatai Jagdhane

The purpose behind the organization of the seminar was to understand the 'Revised Assessment and Accreditation Framework of NAAC' in accordance with National Education Policy (NEP). Prin. Dr. P.V. Badadhe welcomes the Resource Persons, Guests and the staff, and introduced the purpose of seminar.

Hon'ble Dr. Anil Patil delivered a keynote address and briefly discussed the implementation of National Education Policy in Higher Education and Revised Assessment and Accreditation Framework of NAAC. He has explained the various topics, such as - NEP and autonomy, use of technology in education, online examination, learning outcomes, multidisciplinary/interdisciplinary flexible curriculum that enables multiple entry and exits, Academic Bank of Credits (ABC), skill development and value-based education, innovation and start-up at college level, Outcome Based Education (OBE), Distance education/online education, etc. in depth with details of how to offer at institutional level. Hon. Dr. Shivling Menkudale also guided the audience in this regard.

Hon. Dr. Anil Patil, addressing the audience

**Participants** 

Presidential address was delivered by Hon'ble Meenatai Jagdhane (Chairman, College Development Committee and Member, Managing Council, Rayat Shikshan Sanstha, Satara). The vote of thanks of the programme was proposed by Prin. Dr. M.S Pondhe. Total 92 participants were attended the seminar.