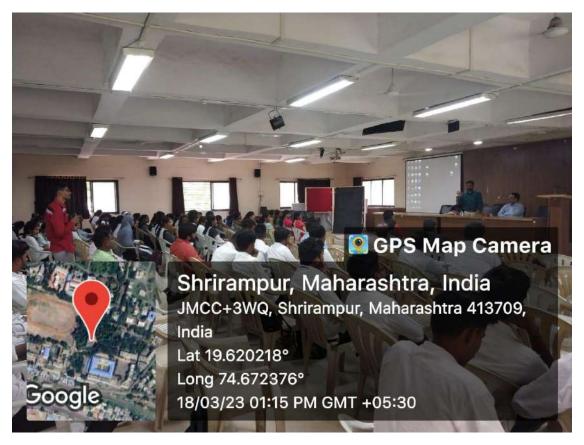

Hon. Dr. Anil Patil, addressing the audience

**Participants** 

Presidential address was delivered by Hon'ble Meenatai Jagdhane (Chairman, College Development Committee and Member, Managing Council, Rayat Shikshan Sanstha, Satara). The vote of thanks of the programme was proposed by Prin. Dr. M.S Pondhe. Total 92 participants were attended the seminar.