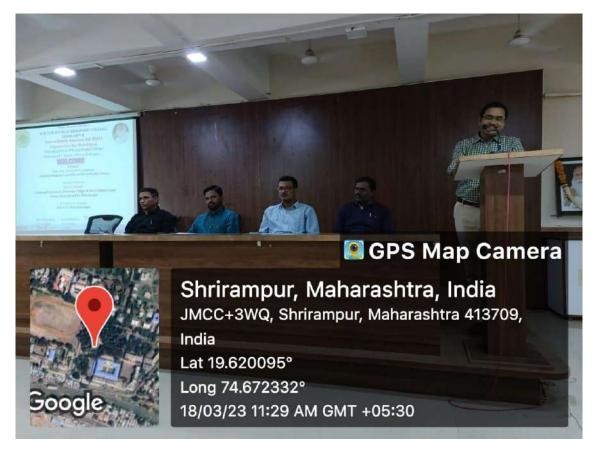

Hon'ble Dr. Anil Patil delivered a keynote address and briefly discussed the implementation of National Education Policy in Higher Education and Revised Assessment and Accreditation Framework of NAAC. He has explained the various topics, such as - NEP and autonomy, use of technology in education, online examination, learning outcomes, multidisciplinary/interdisciplinary flexible curriculum that enables multiple entry and exits, Academic Bank of Credits (ABC), skill development and value-based education, innovation and start-up at college level, Outcome Based Education (OBE), Distance education/online education, etc. in depth with details of how to offer at institutional level. Hon. Dr. Shivling Menkudale also guided the audience in this regard.

Hon. Dr. Anil Patil, addressing the audience

**Participants** 

Presidential address was delivered by Hon'ble Meenatai Jagdhane (Chairman, College Development Committee and Member, Managing Council, Rayat Shikshan Sanstha, Satara). The vote of thanks of the programme was proposed by Prin. Dr. M.S Pondhe. Total 92 participants were attended the seminar.