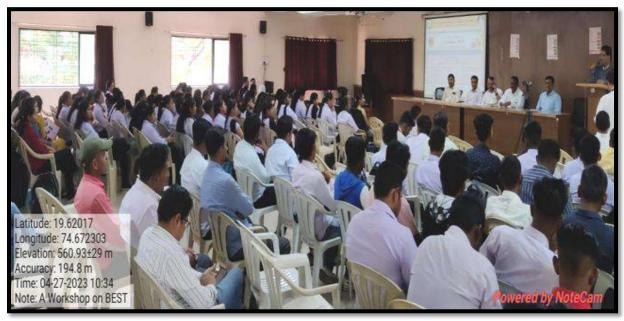

### **Report**

IQAC of R.B. Narayanrao Borawake College, Shrirampur has organized one day Seminar on 'Revised Assessment and Accreditation Framework of NAAC' jointly with C.D. Jain College of Commerce, Shrirampur and S.S.B. College of Education, Shrirampur on 23/11/2022. The Resource Persons for the workshop were Hon'ble Dr. Anil Patil (Chairman, Rayat Shikshan Sanstha, Satara) and Dr. Shivling Menkudale (Joint Secretary, Rayat Shikshan Sanstha, Satara). Hon'ble Meenatai Jagdhane (Chairman, College Development Committee and Member, Managing Council, Rayat Shikshan Sanstha, Satara) was the Chairperson for the seminar. The seminar was conducted in the Seminar hall of the Administrative Building.

Hon. Dr. Anil Patil, addressing the audience

**Participants** 

Presidential address was delivered by Hon'ble Meenatai Jagdhane (Chairman, College Development Committee and Member, Managing Council, Rayat Shikshan Sanstha, Satara). The vote of thanks of the programme was proposed by Prin. Dr. M.S Pondhe. Total 92 participants were attended the seminar.