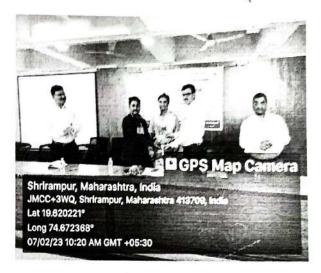

Garlanding the portrait of Dr. Karmaveer Bhaurao Patil at the auspicious hands of Guests

Felicitation of Dr. Anil Patil by Hon'ble Meenatai Jagdhane

The purpose behind the organization of the seminar was to understand the 'Revised Assessment and Accreditation Framework of NAAC' in accordance with National Education Policy (NEP). Prin. Dr. P.V. Badadhe welcomes the Resource Persons, Guests and the staff, and introduced the purpose of seminar.

Hon. Dr. Anil Patil, addressing the audience

**Participants** 

Presidential address was delivered by Hon'ble Meenatai Jagdhane (Chairman, College Development Committee and Member, Managing Council, Rayat Shikshan Sanstha, Satara). The vote of thanks of the programme was proposed by Prin. Dr. M.S Pondhe. Total 92 participants were attended the seminar.