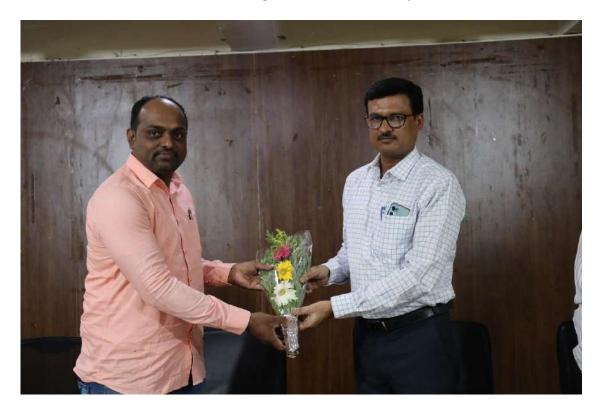

Garlanding the portrait of Dr. Karmaveer Bhaurao Patil at the auspicious hands of Guests

Felicitation of Dr. Anil Patil by Hon'ble Meenatai Jagdhane

The purpose behind the organization of the seminar was to understand the 'Revised Assessment and Accreditation Framework of NAAC' in accordance with National Education Policy (NEP). Prin. Dr. P.V. Badadhe welcomes the Resource Persons, Guests and the staff, and introduced the purpose of seminar.