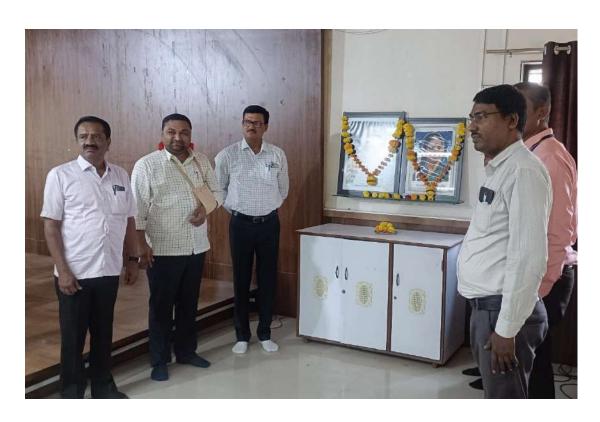

Garlanding the portrait of Dr. Karmaveer Bhaurao Patil at the auspicious hands of Guests

Felicitation of Dr. Anil Patil by Hon'ble Meenatai Jagdhane

The purpose behind the organization of the seminar was to understand the 'Revised Assessment and Accreditation Framework of NAAC' in accordance with National Education Policy (NEP). Prin. Dr. P.V. Badadhe welcomes the Resource Persons, Guests and the staff, and introduced the purpose of seminar.