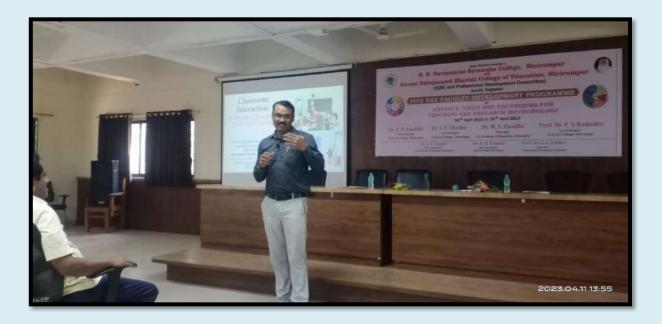

Hon'ble Dr. Anil Patil delivered a keynote address and briefly discussed the implementation of National Education Policy in Higher Education and Revised Assessment and Accreditation Framework of NAAC. He has explained the various topics, such as - NEP and autonomy, use of technology in education, online examination, learning outcomes, multidisciplinary/interdisciplinary flexible curriculum that enables multiple entry and exits, Academic Bank of Credits (ABC), skill development and value-based education, innovation and start-up at college level, Outcome Based Education (OBE), Distance education/online education, etc. in depth with details of how to offer at institutional level. Hon. Dr. Shivling Menkudale also guided the audience in this regard.