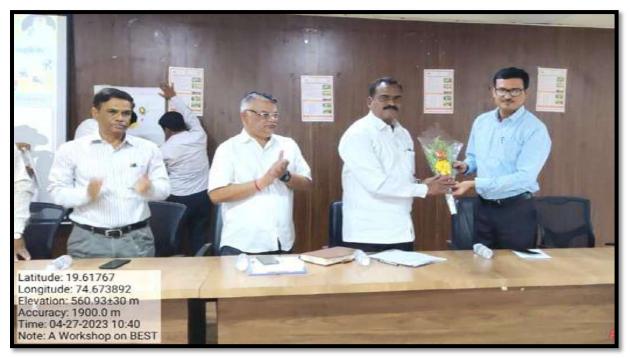

Garlanding the portrait of Dr. Karmaveer Bhaurao Patil at the auspicious hands of Guests

Felicitation of Dr. Anil Patil by Hon'ble Meenatai Jagdhane

The purpose behind the organization of the seminar was to understand the 'Revised Assessment and Accreditation Framework of NAAC' in accordance with National Education Policy (NEP). Prin. Dr. P.V. Badadhe welcomes the Resource Persons, Guests and the staff, and introduced the purpose of seminar.