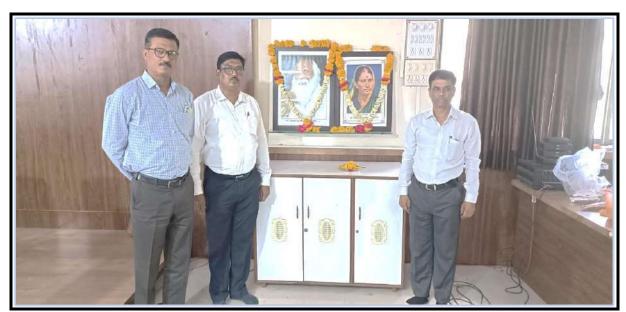

Garlanding the portrait of Dr. Karmaveer Bhaurao Patil at the auspicious hands of Guests

Felicitation of Dr. Anil Patil by Hon'ble Meenatai Jagdhane

The purpose behind the organization of the seminar was to understand the 'Revised Assessment and Accreditation Framework of NAAC' in accordance with National Education Policy (NEP). Prin. Dr. P.V. Badadhe welcomes the Resource Persons, Guests and the staff, and introduced the purpose of seminar.