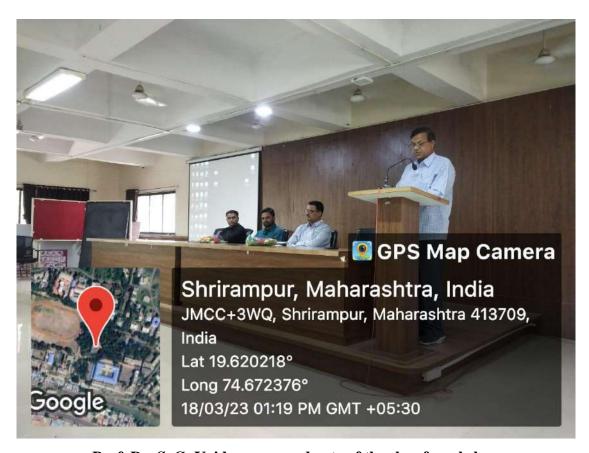

Hon'ble Dr. Anil Patil delivered a keynote address and briefly discussed the implementation of National Education Policy in Higher Education and Revised Assessment and Accreditation Framework of NAAC. He has explained the various topics, such as - NEP and autonomy, use of technology in education, online examination, learning outcomes, multidisciplinary/interdisciplinary flexible curriculum that enables multiple entry and exits, Academic Bank of Credits (ABC), skill development and value-based education, innovation and start-up at college level, Outcome Based Education (OBE), Distance education/online education, etc. in depth with details of how to offer at institutional level. Hon. Dr. Shivling Menkudale also guided the audience in this regard.

Hon. Dr. Anil Patil, addressing the audience

**Participants** 

Presidential address was delivered by Hon'ble Meenatai Jagdhane (Chairman, College Development Committee and Member, Managing Council, Rayat Shikshan Sanstha, Satara). The vote of thanks of the programme was proposed by Prin. Dr. M.S Pondhe. Total 92 participants were attended the seminar.