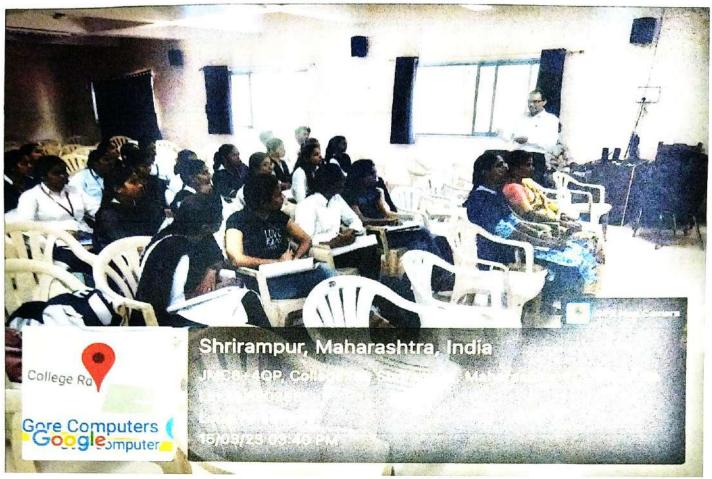

### **Report**

IQAC of R.B. Narayanrao Borawake College, Shrirampur has organized one day Seminar on 'Revised Assessment and Accreditation Framework of NAAC' jointly with C.D. Jain College of Commerce, Shrirampur and S.S.B. College of Education, Shrirampur on 23/11/2022. The Resource Persons for the workshop were Hon'ble Dr. Anil Patil (Chairman, Rayat Shikshan Sanstha, Satara) and Dr. Shivling Menkudale (Joint Secretary, Rayat Shikshan Sanstha, Satara). Hon'ble Meenatai Jagdhane (Chairman, College Development Committee and Member, Managing Council, Rayat Shikshan Sanstha, Satara) was the Chairperson for the seminar. The seminar was conducted in the Seminar hall of the Administrative Building.

Hon. Dr. Anil Patil, addressing the audience

**Participants** 

Presidential address was delivered by Hon'ble Meenatai Jagdhane (Chairman, College Development Committee and Member, Managing Council, Rayat Shikshan Sanstha, Satara). The vote of thanks of the programme was proposed by Prin. Dr. M.S Pondhe. Total 92 participants were attended the seminar.