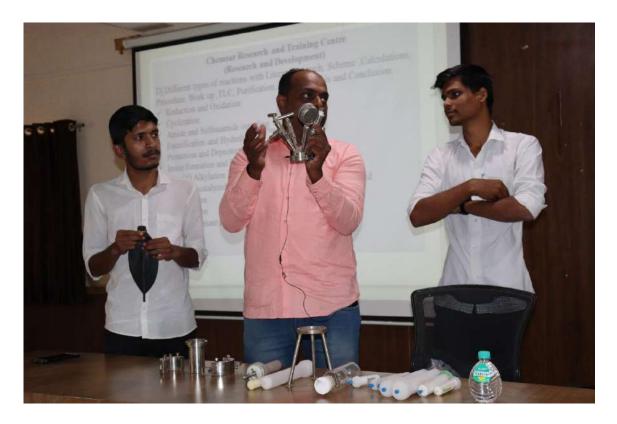

Hon'ble Dr. Anil Patil delivered a keynote address and briefly discussed the implementation of National Education Policy in Higher Education and Revised Assessment and Accreditation Framework of NAAC. He has explained the various topics, such as - NEP and autonomy, use of technology in education, online examination, learning outcomes, multidisciplinary/interdisciplinary flexible curriculum that enables multiple entry and exits, Academic Bank of Credits (ABC), skill development and value-based education, innovation and start-up at college level, Outcome Based Education (OBE), Distance education/online education, etc. in depth with details of how to offer at institutional level. Hon. Dr. Shivling Menkudale also guided the audience in this regard.