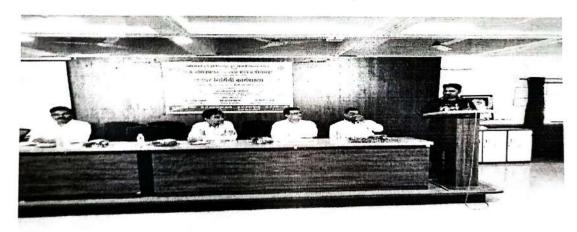

### **Report**

IQAC of R.B. Narayanrao Borawake College, Shrirampur has organized one day Seminar on 'Revised Assessment and Accreditation Framework of NAAC' jointly with C.D. Jain College of Commerce, Shrirampur and S.S.B. College of Education, Shrirampur on 23/11/2022. The Resource Persons for the workshop were Hon'ble Dr. Anil Patil (Chairman, Rayat Shikshan Sanstha, Satara) and Dr. Shivling Menkudale (Joint Secretary, Rayat Shikshan Sanstha, Satara). Hon'ble Meenatai Jagdhane (Chairman, College Development Committee and Member, Managing Council, Rayat Shikshan Sanstha, Satara) was the Chairperson for the seminar. The seminar was conducted in the Seminar hall of the Administrative Building.

Prin. Dr. M.S. Pondhe (S.S.B. College of Education, Shrirampur) presenting vote of thanks

Co-Ordinator
IQAC
P.S.Narayanrao Borawake College

I/C Principal R.B.N.Borawake College Shrirampur

**Organize** 

Date: 23<sup>rd</sup> November 2022