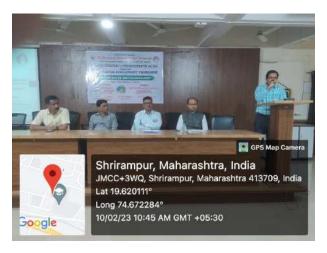

Hon'ble Dr. Anil Patil delivered a keynote address and briefly discussed the implementation of National Education Policy in Higher Education and Revised Assessment and Accreditation Framework of NAAC. He has explained the various topics, such as - NEP and autonomy, use of technology in education, online examination, learning outcomes, multidisciplinary/interdisciplinary flexible curriculum that enables multiple entry and exits, Academic Bank of Credits (ABC), skill development and value-based education, innovation and start-up at college level, Outcome Based Education (OBE), Distance education/online education, etc. in depth with details of how to offer at institutional level. Hon. Dr. Shivling Menkudale also guided the audience in this regard.

Hon. Dr. Anil Patil, addressing the audience

**Participants** 

Presidential address was delivered by Hon'ble Meenatai Jagdhane (Chairman, College Development Committee and Member, Managing Council, Rayat Shikshan Sanstha, Satara). The vote of thanks of the programme was proposed by Prin. Dr. M.S Pondhe. Total 92 participants were attended the seminar.