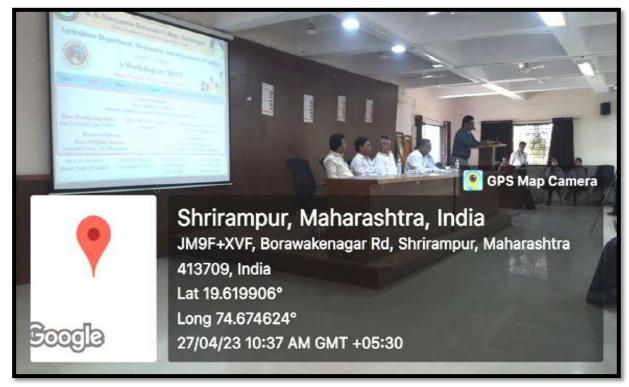

lish**

Date: 27<sup>th</sup> April 2023

Title of the Activity: A workshop on BEST (Basic Employability Skills Training)

Department of English, R. B. Narayanrao Borawake College, Shrirampur has clubbed Agriculture Department Shrirampur and Tahsil Office, Shrirampur, collaboratively for the 'A workshop on BEST (Basic Employability Skills Training), on the occasion of inaugural function of 'Yojananchi Jatra', on 27/04/2023 in Conference Hall of the college. The purpose was to avail Self Employability Skills with the support available from the government through various policies for boosting the agriculture sector and aware the students and their parents about the importance of modern farming trends, research aptitude, leadership, team work and time management as per changing environment.



At the outset, Dr S. S. Deokar, Head, Dept of English, welcome and introduced the guests, which includes - Hon. Meenatai Jagdhane, Member, Managing Council, Rayat Shikshan Sanstha, Satara and Chairman, CDC, R. B. Narayanrao Borawake College, Shrirampur, Hon. Dr Jyoti Gunjal, Tahasildar, Hon. Pandurang Salave, Sub-Divisional Agriculture Officer, and resource person Hon. Shridhar Belsare, Agriculture Dept. Tal: Shrirampur with his Team Members and the objectives behind the programme.



As a representative of Revenue and Forest Department, Government of Maharashtra, and Keynote Speaker, Hon. Dr Jyoti Gunjal, stressed on the policies like – Sanjay Gandhi, Niradhar Yojana for senior citizens, Ration Card Yojana, Aadhar Card Updating Yojana.



Hon. Pandurang Salave emphasized on the need to