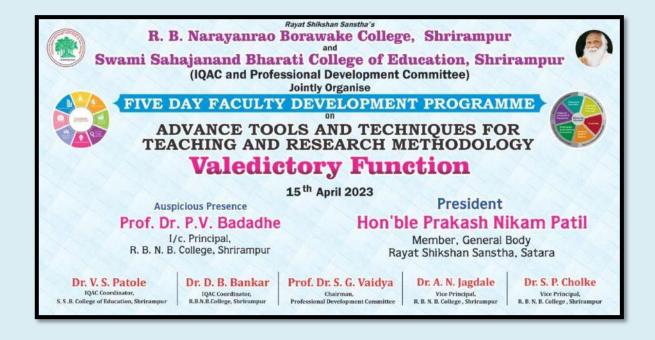

into the latest trends and practices in the field of education and research.

The programme received positive feedback from the participants, who acknowledged its significance in enhancing their teaching skills and research capabilities. The event concluded on a high note, with participants returning to their respective institutions with renewed enthusiasm and knowledge to further enrich the academic environment.

In conclusion, the Five Day Faculty Development Programme on Advanced Tools and Techniques for Teaching and Research Methodology was a resounding success, promoting excellence in education and research among the participating faculty members. We extend our sincere appreciation to all the individuals and institutions who contributed to the successful organization of this event.





#### R. B. Narayanrao Borawake College, Shrirampur

(IQAC and Professional Development Committee)

and



(IQAC and Professional Development Committee)

Jointly Organise

Five Day Faculty Development Programme

Advance Tools and Techniques for Teaching and Research Methodology 10th April 2023 to 15th April 2023

-0 Certificate 0-

This is to Certify that Prof./Dr./Mr./Mrs Tonde B. S., R. R. N. B. College, Shrirampus
has Participated / Worked as a Resource Person / Chaired the Session/ organisers In Five Day Faculty Development Programme
on 'Advance Tools and Techniques for Teaching and Research Methodology' organized by R. B. Narayanrao Borawake College
Shrirampur in collaboration with Swami Sahajanand Bharati College of Education, Shrirampur, Dist. Ahmednagar from 10th April

2023 to