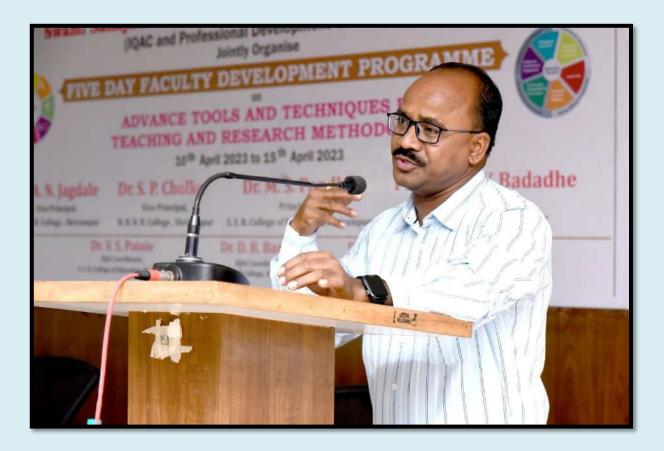

Hon'ble Dr. Anil Patil delivered a keynote address and briefly discussed the implementation of National Education Policy in Higher Education and Revised Assessment and Accreditation Framework of NAAC. He has explained the various topics, such as - NEP and autonomy, use of technology in education, online examination, learning outcomes, multidisciplinary/interdisciplinary flexible curriculum that enables multiple entry and exits, Academic Bank of Credits (ABC), skill development and value-based education, innovation and start-up at college level, Outcome Based Education (OBE), Distance education/online education, etc. in depth with details of how to offer at institutional level. Hon. Dr. Shivling Menkudale also guided the audience in this regard.