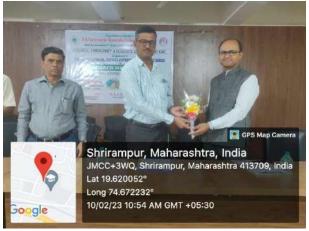

Garlanding the portrait of Dr. Karmaveer Bhaurao Patil at the auspicious hands of Guests

Felicitation of Dr. Anil Patil by Hon'ble Meenatai Jagdhane

The purpose behind the organization of the seminar was to understand the 'Revised Assessment and Accreditation Framework of NAAC' in accordance with National Education Policy (NEP). Prin. Dr. P.V. Badadhe welcomes the Resource Persons, Guests and the staff, and introduced the purpose of seminar.

Hon. Dr. Anil Patil, addressing the audience

**Participants** 

Presidential address was delivered by Hon'ble Meenatai Jagdhane (Chairman, College Development Committee and Member, Managing Council, Rayat Shikshan Sanstha, Satara). The vote of thanks of the programme was proposed by Prin. Dr. M.S Pondhe. Total 92 participants were attended the seminar.