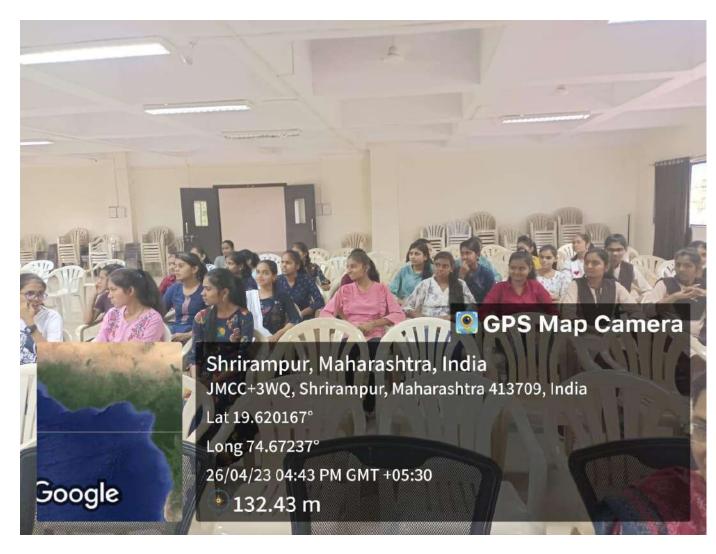

#### **Celebration of International Women's Day**

Date- 14/03/2023

R. B. Narayanrao Borawake College, Shrirampur celebrated the International Women's day on 14/03/2023, as per global theme for 2023 'Embrace Equity' of United Nations and the guidelines provided by Government of India to social and educational institutes. 'Embrace Equity' means an ongoing effort to raise awareness. The purpose of the activity was to celebrate the progress made towards achieving gender equality and women's empowerment in social, economic, cultural and political arena.

A guest lecture was organized on 'Gender Equality' of Mrs Manisha Niphade (Faculty, Department of English of the college), at 11:00 am. Hon. Meenatai Jagdhane, Chairman, Rayat Shaishanik Sankul, Shrirampur presided over the occasion. She mentioned that, to uphold women's achievements, recognize challenges, and focus greater attention on women's rights and gender equality.

Participation: Female - 115, Male - 25, Total = 140