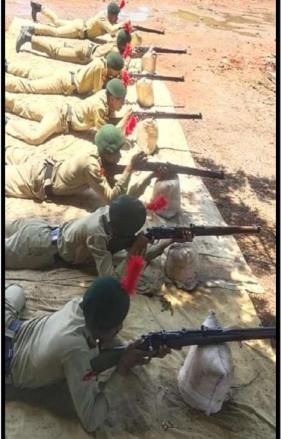

## R. B. Narayanrao Borawake College, Shrirampur

| Name of Activity / Programme | CATC Firing                     |          |              |    |       |    |
|------------------------------|---------------------------------|----------|--------------|----|-------|----|
| Date of Activity/ Programme  | 10 <sup>th</sup> September 2022 |          |              |    |       |    |
| Time                         | 08:00 am to 11:00 am            |          |              |    |       |    |
| Place                        | PVP College                     | , Pravar | anagar, Loni |    |       |    |
| Chief Guest                  | Col. Pankaj Sawhney             |          |              |    |       |    |
| No of Participants           | SD (Boys)                       | 12       | SW (Girls)   | 06 | Total | 18 |

Participation of the college cadets in Firing Range Activity in CATC – conducted at Pravaranagar