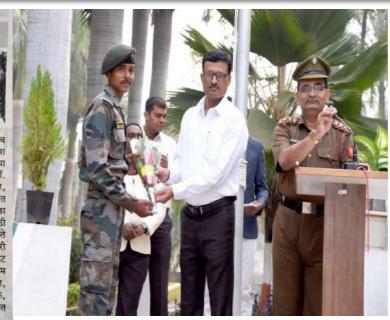

श्रीरामपूर (प्रतिनिधी) — येथील रयत शिक्षण संस्थेचे राव बहादुर नारायणराव बोरावके महाविद्यालयामध्ये भारताचा ७४ वा प्रजासत्ताक दिन महाविद्यालयाचे प्र. प्राचार्य डॉ. प्रविण बडधे यांच्या प्रमुख उपस्थितीत उत्साहात संपन्न झाला. यावेळी उपप्राचार्य डॉ. सुनील चोळके, डॉ.अमरनाथ जगदाळे, प्रा. सौ. सुजाता पोखरकर, प्रा. डॉ. सुनील देवकर, प्रा. डॉ. विजय म्हस्के, प्रा. संभाजी ढेरे उपस्थित होते. प्र. प्राचार्य डॉ. बडधे यांनी प्रजासत्ताक दिनानिमित्त शुभेच्छा दिल्या. याप्रसंगी नंशनल कॅम्म, रायफल शुटिंग व आमीं परेडसाठी निवड झालेल्या कंडेटचा प्राचार्य डॉ. प्रविण वडधे यांच्या हस्ते सत्कार करण्यात आला. तसेच क्रीडा क्षेत्रात उल्लेखनीय कामगिरी करणाऱ्या विद्याथ्यांचा सन्मान प्राचार्यांनी केला. वांचळी राष्ट्रीय कॅडेट कॅम्पचे कॅप्टन प्रा. डॉ. सुनील देवकर, राष्ट्रीय सेवा योजनेवी कार्यक्रम अधिकारी प्रा.डॉ. बाबासाहेब तोंडे, रिकस्ट्रार शिवाजी राऊत, शिक्षक, शिक्षकेतर सेवक, राष्ट्रीय सेवा योजनेतील स्वयंसेवक, एनसीसी विभागातील कॅडेट व महाविद्यालयातील विद्यार्थी उपस्थित होते. सृत्रसंचालन प्रा.किरण पोपेरे यांनी केले.