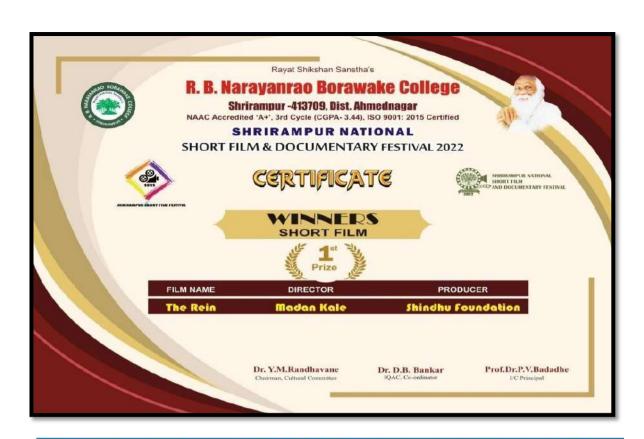

First Prize received to 'The Reign' (Director Madan Kale) Second Prize to 'If I Had Wings' (Director Shivam Panchbhai) Third Prize to 'Remnant' (Director Kishor Metti); also for Microfilm, First Prize to 'Questionable' (Sharwari Lahade), Second Prize to 'Mirror' (Ajay Vairagal), Third Prize to 'Responsibility' (Sushant Wadekar); also Documentary - First Prize to 'Kya Pani Me Sarhad Hoti Hain' (Santosh Kolhe) Second Prize to 'Jada Nirakar' (Dyanesh Moghe), Third Prize to 'Two Wheel, 435 Days' (Ganesh Dhotre). Apart from this, Harish Barskar, Swati Gotawale, Kiran Jadhav, Madan Kale, Prafful Shirasath, Vilas Hasbe, Ruchita Shirke, Sangramsingh Gaikwad, Amol Jade were awarded with cash prizes, trophies and certificates.

Hon. Meenatai Jagdhane, Member, Managing Counseling, Rayat Shikshan Sanstha, Satara presided over the function and appreciated the artists. Principal, Dr P. V. Badadhe introduced and welcome the artists. Madan Kale, Vilas Hasbe, Ganesh Dhotre expressed their enthusiasm. Vice Principal Dr Amarnath Jagdale proposed the Vote of the thanks. Principal, Dr Suhas Nimbalkar, (CD Jain College of Commerce), Dr Sunil Cholke (Vice Principal, Arts) along with a number of professors, artists and students attended the event.