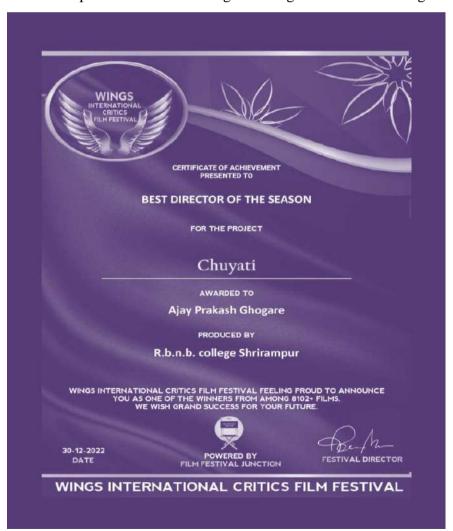

#### 'Chuyati' International Award - 2022 for Short Film

Date-30/12/2022

Wings International Critics Film Festival organized the Best Director of the Season Award for the Short Film 'Chuyati' of Rayat Shikshan Sanstha's R. B. Narayanarao Borawake College, Shrirampur, which was written and directed by Ajay Ghogare (a student of MA Marathi), announced on 30/12/2022. This short film was made with the aim of promoting the anti-addiction movement. The short film 'Chuyati' tells the story of a man who recovers from addiction after the death of his daughter. *Ustod Kamgar* (Sugar Cane Cutters) and his terrified feelings are expressed in the short film.

The college students Prakash Dhone, Kajal Gaikwad, Sanskriti Pathare, Krishna Khandagale and Akshay Khandagale have participated in the short film. Music Produced for the same by Dr Santosh Pawar and student Ketan Edke of the College. Akshay Khandagale provided the playback music. Vaibhav Bhavsar did the Cinematography. All these artists were felicitated at the auspicious hands of management dignitaries of the college.