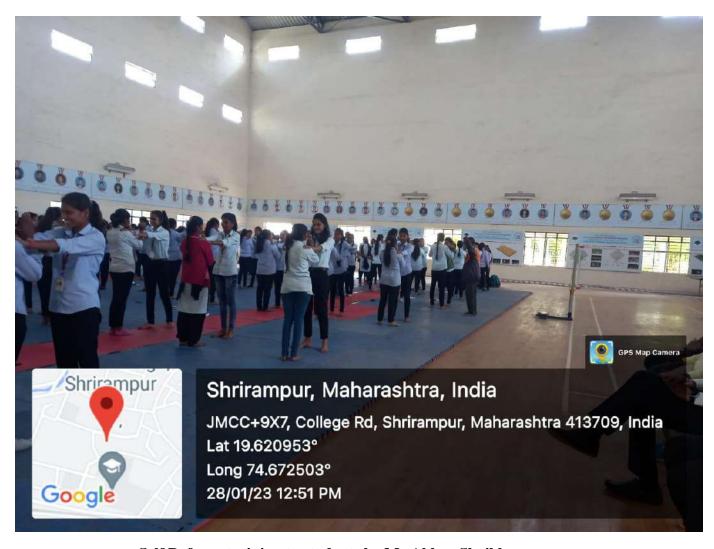

#### NATIONAL CADET CORPS

57 Maharashtra BN. NCC Ahmednagar 2022- 2023

| Name of Activity / Programme | International Yoga Day     |          |            |    |       |     |  |
|------------------------------|----------------------------|----------|------------|----|-------|-----|--|
| Date of Activity/ Programme  | 21 <sup>st</sup> June 2022 |          |            |    |       |     |  |
| Time                         | 08.00 am to 10.00 am       |          |            |    |       |     |  |
| Place                        | R.B.N.B. C                 | College, | Shrirampur |    |       |     |  |
| Chief Guest                  | Prin. Dr. N. S. Gaikwad    |          |            |    |       |     |  |
| No of Participants           | SD (Boys)                  | 54       | SW (Girls) | 53 | Total | 107 |  |

Yoga Trainer, Mr Sandip Nalage demonstrating Yogasanas on theoccasion

Participants performing Yogasanas on International Yoga day