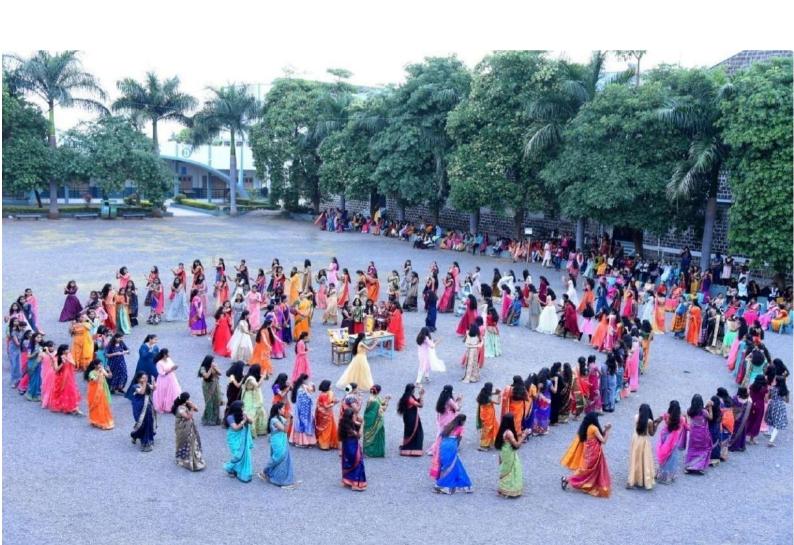

#### Celebration of 'Bhondla' Festival

Date: 04/10/2022

The college has celebrated one of the Maharashtrian festivals 'Bhondla' or 'Hadga' with overwhelming atmosphere on 04/10/2022. The purpose of the festival was thanks giving ritual to the nature which blesses mankind with prosperity. Bhondla is celebrated in rainy season especially in *Hasta Nakshatra* which brings good crops.

Bhondla starts from the first day of Navaratri and being celebrated till Kojagiri pournima. Dressed in festive finery, women and young girls pay obeisance to the elephant — the carrier of the Goddess Parvati, and dance in a circle around her picture or idol. An elephant is drawn either with Rangoli on the soil or with a chalk on a slate and kept in the middle.

The celebration was for the girls and ladies to come together and enjoy talking about daily things. They go around it in a circle, holding each other's hands and singing traditional songs passed down the generations. For example - 'Aad bai aadori...' (a song about well) and another one was about lemons 'Ek limbu jhelu bai, don limba jhelu' (let us catch one lemon, then two lemons....so on). The last song typically ends with the words '... खिरापतीला

काय ग??' ('What is the special dish today?'). The 'Khirapat' is a special dish brought by everyone by keeping it covered for guessing by the girls except the one who brought it. Once everybody's dish is guessed, then everything is mixed and offered as Prasad.

At the end of the programme, Hon. Meenatai Jagadhane, Chairman, Rayat Shaishanik Sankul, Shrirampur, who performed the Bhondla with teachers and the college students mentioned that Earlier, women would get married at a very young age and to ensure they returned to their parents' homes during *Navratri*, Bhondla would be arranged and women of different age groups could participate in the dance form'.