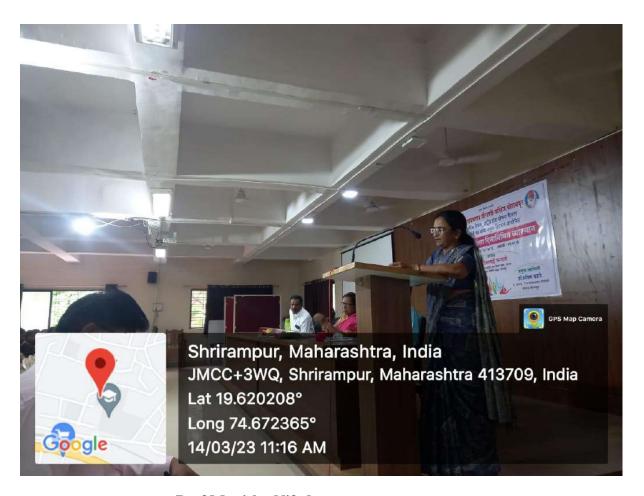

#### **Celebration of International Women's Day**

Date- 14/03/2023

R. B. Narayanrao Borawake College, Shrirampur celebrated the International Women's day on 14/03/2023, as per global theme for 2023 'Embrace Equity' of United Nations and the guidelines provided by Government of India to social and educational institutes. 'Embrace Equity' means an ongoing effort to raise awareness. The purpose of the activity was to celebrate the progress made towards achieving gender equality and women's empowerment in social, economic, cultural and political arena.

A guest lecture was organized on 'Gender Equality' of Mrs Manisha Niphade (Faculty, Department of English of the college), at 11:00 am. Hon. Meenatai Jagdhane, Chairman, Rayat Shaishanik Sankul, Shrirampur presided over the occasion. She mentioned that, to uphold women's achievements, recognize challenges, and focus greater attention on women's rights and gender equality.

Participation: Female - 115, Male - 25, Total = 140