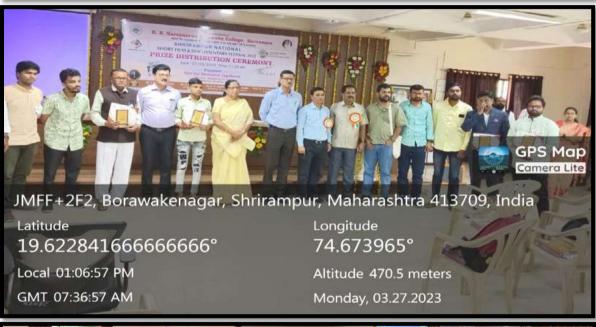

# Organization of Shrirampur National Short Film and Documentary Festival - 2022

Date-27/03/2023

Shrirampur National Short Film and Documentary Festival - 2022 was organized by the college on 27/03/2023. Short films and documentaries on social and educational topics were called up and also, presented. The competition was open to all. It is the first time that the college organized such a big competition for giving the scope to the talents of the students. The duration was limited, such as - 20 minutes for short film, 01 minute for micro film and documentary. The prizes were - the first prize for short film - Rs 11,111/-, second Rs 7,777/- and third Rs 3,333/-. For microfilm - first prize Rs 1,500/-, second Rs 1,100/- and third Rs 700/- and for documentary film - first prize Rs 3,000/-, second Rs 2,000/- and third Rs 1,000/-. Total of 113 entries were registered which included short films - 88 entries, microfilms – 13 and documentaries - 12.

The first round was examined by Mr Pawan Kumar Gangawane, Aurangabad and Mr Ganesh Matkari, Pune. The final round was examined by Mr Meena Karnik, Mr Ganesh Matkari. The prize distribution ceremony of the film festival was held on 27/03/2023.

Hon. Meenatai Jagdhane, Member, Managing Counseling, Rayat Shikshan Sanstha, Satara presided over the function and appreciated the artists. Principal, Dr P. V. Badadhe introduced and welcome the artists. Madan Kale, Vilas Hasbe, Ganesh Dhotre expressed their enthusiasm. Vice Principal Dr Amarnath Jagdale proposed the Vote of the thanks. Principal, Dr Suhas Nimbalkar, (CD Jain College of Commerce), Dr Sunil Cholke (Vice Principal, Arts) along with a number of professors, artists and students attended the event.