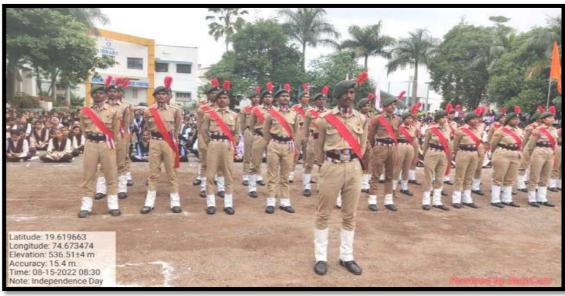

#### NATIONAL CADET CORPS

57 Maharashtra BN. NCC Ahmednagar 2022- 2023

| Name of Activity / Programme |                                                                  | Celebration of Independence Day |         |            |    |       |     |  |
|------------------------------|------------------------------------------------------------------|---------------------------------|---------|------------|----|-------|-----|--|
| Date of Activity/ Programme  |                                                                  | 15 <sup>th</sup> August 2022    |         |            |    |       |     |  |
| Time                         | •                                                                | 07.00 am to 09.30 am            |         |            |    |       |     |  |
| Place                        | ]                                                                | R.B.N.B. Col                    | lege, S | hrirampur  |    |       |     |  |
| Chief Guest                  | Lt. Col. Dr Someswar Gaikwad<br>Medical Officer, AMC, Ahmednagar |                                 |         |            |    |       |     |  |
| No of Participants           |                                                                  | SD (Boys)                       | 54      | SW (Girls) | 53 | Total | 107 |  |

Prin. Dr. N. S. Gaikwad along with Chief Guest Lt. Col. Dr Someswar Gaikwad and the dignitaries from college