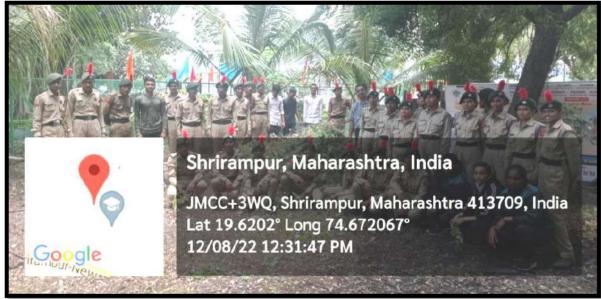

#### NATIONAL CADET CORPS

57 Maharashtra BN. NCC Ahmednagar 2022- 2023

| Name of Activity/Programme | Historical Monuments Cleaning Campaign |                                             |              |     |       |     |  |
|----------------------------|----------------------------------------|---------------------------------------------|--------------|-----|-------|-----|--|
| Date of Activity/Programme | 27 <sup>th</sup> March                 | 27 <sup>th</sup> March 2023                 |              |     |       |     |  |
| Time                       | 9.00 to 1.00                           | 9.00 to 1.00 pm                             |              |     |       |     |  |
| Place                      | R.B.N.B. C                             | ollege                                      | , Shrirampur |     |       |     |  |
| Chief Guests               | Mr. Nitin C                            | Mr. Nitin Chikate, Editor, The Punya Nagari |              |     |       |     |  |
| No of Participants         | SD (Boys)                              | 54                                          | SW (Girls)   | 5.3 | Total | 107 |  |