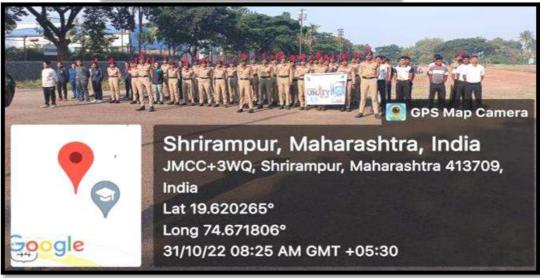

#### NATIONAL CADET CORPS

57 Maharashtra BN. NCC Ahmednagar 2022- 2023

| Name of Activity/Programme | Run For Unity                                  |  |  |  |  |  |
|----------------------------|------------------------------------------------|--|--|--|--|--|
| Date of Activity/Programme | 31 <sup>st</sup> October 2022                  |  |  |  |  |  |
| Time                       | 07:00 am to 9:00 am                            |  |  |  |  |  |
| Place                      | PVP College, Pravaranagar, Loni                |  |  |  |  |  |
| In presence of             | SM Nemichand Ghodake and<br>Capt. S. S. Deokar |  |  |  |  |  |
| No of Participants         | SD (Boys)   54   SW (Girls)   53   Total   107 |  |  |  |  |  |

Shrirampur, Maharashtra, India
JM84+Y9J, Nagar Parishad Road, Shrirampur,
Maharashtra 413709, India
Lat 19.616964°
Long 74.656174°
27/03/23 11:44 AM GMT +05:30

Monuments of Mahatma Gandhi, Govindrao Adik,Mahatma Phule, Karmaveer Bhaurao Patil, Dr B. R. Ambedkar and Chh. Shivaji Maharaj.