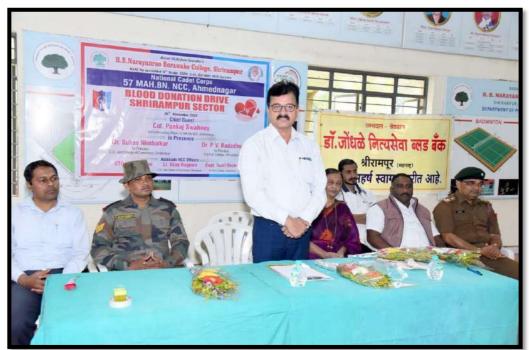

#### NATIONAL CADET CORPS

57 Maharashtra BN. NCC Ahmednagar 2022- 2023

| Name of Activity/ Programme | Blood Donation Camp                                                          |                                |            |  |  |  |  |
|-----------------------------|------------------------------------------------------------------------------|--------------------------------|------------|--|--|--|--|
| Date of Activity/ Programme | 26 <sup>st</sup> Noven                                                       | 26 <sup>st</sup> November 2022 |            |  |  |  |  |
| Time                        | 09.00 am to 02.00 pm                                                         |                                |            |  |  |  |  |
| Place                       | R.B.N.B. C                                                                   | College, S                     | Shrirampur |  |  |  |  |
| In presence of              | Prin. Suhas Nimbalkar, CD Jain College, Shrirampur                           |                                |            |  |  |  |  |
| No of Participants          | SD (Boys)         54         SW (Girls)         53         Total         107 |                                |            |  |  |  |  |

Principal, Dr Suhas Nimbalkar, addressing the participants in Blood Donation Camp