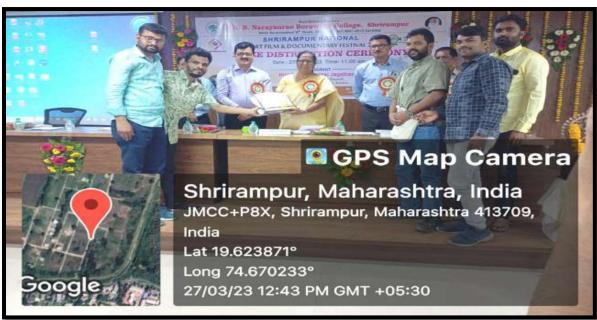

# Organization of Shrirampur National Short Film and Documentary Festival - 2022

Date-27/03/2023

Shrirampur National Short Film and Documentary Festival - 2022 was organized by the college on 27/03/2023. Short films and documentaries on social and educational topics were called up and also, presented. The competition was open to all. It is the first time that the college organized such a big competition for giving the scope to the talents of the students. The duration was limited, such as - 20 minutes for short film, 01 minute for micro film and documentary. The prizes were - the first prize for short film - Rs 11,111/-, second Rs 7,777/- and third Rs 3,333/-. For microfilm - first prize Rs 1,500/-, second Rs 1,100/- and third Rs 700/- and for documentary film - first prize Rs 3,000/-, second Rs 2,000/- and third Rs 1,000/-. Total of 113 entries were registered which included short films - 88 entries, microfilms – 13 and documentaries - 12.

The first round was examined by Mr Pawan Kumar Gangawane, Aurangabad and Mr Ganesh Matkari, Pune. The final round was examined by Mr Meena Karnik, Mr Ganesh Matkari. The prize distribution ceremony of the film festival was held on 27/03/2023.

Hon. Meenatai Jagdhane, Member, Managing Counseling, Rayat Shikshan Sanstha, Satara presided over the function and appreciated the artists. Principal, Dr P. V. Badadhe introduced and welcome the artists. Madan Kale, Vilas Hasbe, Ganesh Dhotre expressed their enthusiasm. Vice Principal Dr Amarnath Jagdale proposed the Vote of the thanks. Principal, Dr Suhas Nimbalkar, (CD Jain College of Commerce), Dr Sunil Cholke (Vice Principal, Arts) along with a number of professors, artists and students attended the event.