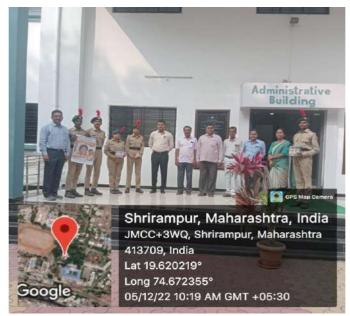

#### NATIONAL CADET CORPS

57 Maharashtra BN. NCC Ahmednagar 2022- 2023

| Name of Activity/Programme | Historical Monuments Cleaning Campaign |                                             |              |     |       |     |  |
|----------------------------|----------------------------------------|---------------------------------------------|--------------|-----|-------|-----|--|
| Date of Activity/Programme | 27 <sup>th</sup> March                 | 27 <sup>th</sup> March 2023                 |              |     |       |     |  |
| Time                       | 9.00 to 1.00                           | 9.00 to 1.00 pm                             |              |     |       |     |  |
| Place                      | R.B.N.B. C                             | ollege                                      | , Shrirampur |     |       |     |  |
| Chief Guests               | Mr. Nitin C                            | Mr. Nitin Chikate, Editor, The Punya Nagari |              |     |       |     |  |
| No of Participants         | SD (Boys)                              | 54                                          | SW (Girls)   | 5.3 | Total | 107 |  |

Shrirampur, Maharashtra, India
JM84+Y9J, Nagar Parishad Road, Shrirampur,
Maharashtra 413709, India
Lat 19.616964°
Long 74.656174°
27/03/23 11:44 AM GMT +05:30

Monuments of Mahatma Gandhi, Govindrao Adik,Mahatma Phule, Karmaveer Bhaurao Patil, Dr B. R. Ambedkar and Chh. Shivaji Maharaj.

> Motivational speech by Mr Nitin Chikate, Editor, daily Punya Nagari

NCC COY COMMANDER.

R.B.N.B. COLLEGE.

SHRIRAMPUR.

I/C Principal
R.B.N.Borawake College
Shrirampur