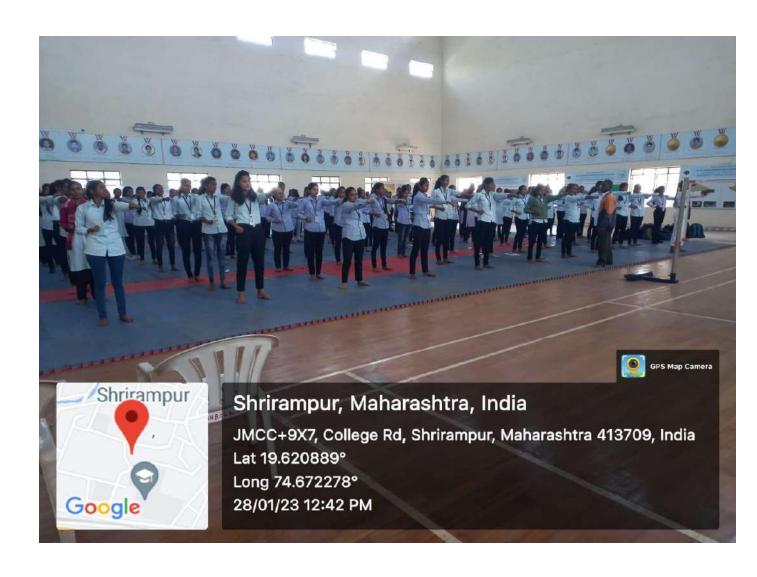

#### NATIONAL CADET CORPS

57 Maharashtra BN. NCC Ahmednagar 2022- 2023

| Name of Activity / Programme | International Yoga Day     |          |            |    |       |     |  |
|------------------------------|----------------------------|----------|------------|----|-------|-----|--|
| Date of Activity/ Programme  | 21 <sup>st</sup> June 2022 |          |            |    |       |     |  |
| Time                         | 08.00 am to 10.00 am       |          |            |    |       |     |  |
| Place                        | R.B.N.B. C                 | College, | Shrirampur |    |       |     |  |
| Chief Guest                  | Prin. Dr. N. S. Gaikwad    |          |            |    |       |     |  |
| No of Participants           | SD (Boys)                  | 54       | SW (Girls) | 53 | Total | 107 |  |

Yoga Trainer, Mr Sandip Nalage demonstrating Yogasanas on theoccasion

Participants performing Yogasanas on International Yoga day