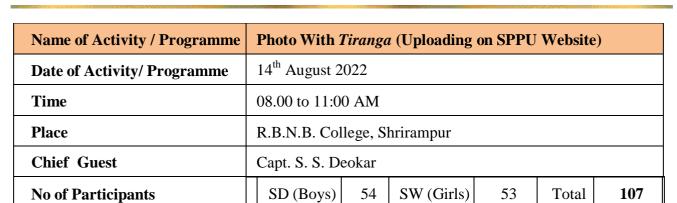

#### NATIONAL CADET CORPS

57 Maharashtra BN. NCC Ahmednagar 2022- 2023

| Name of Activity / Programme | International Yoga Day     |          |            |    |       |     |  |
|------------------------------|----------------------------|----------|------------|----|-------|-----|--|
| Date of Activity/ Programme  | 21 <sup>st</sup> June 2022 |          |            |    |       |     |  |
| Time                         | 08.00 am to 10.00 am       |          |            |    |       |     |  |
| Place                        | R.B.N.B. C                 | College, | Shrirampur |    |       |     |  |
| Chief Guest                  | Prin. Dr. N. S. Gaikwad    |          |            |    |       |     |  |
| No of Participants           | SD (Boys)                  | 54       | SW (Girls) | 53 | Total | 107 |  |