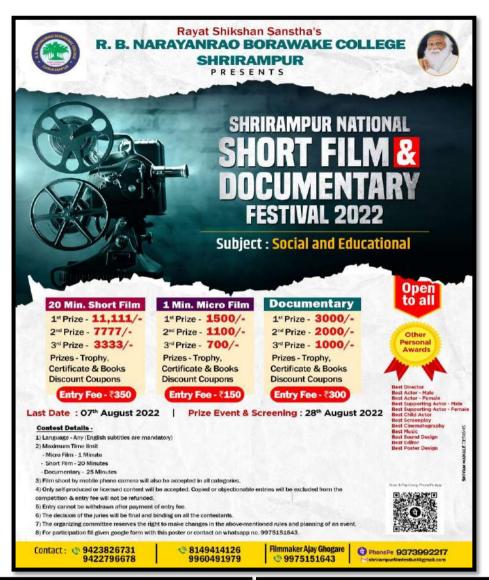

# Organization of Shrirampur National Short Film and Documentary Festival - 2022

Date-27/03/2023

Shrirampur National Short Film and Documentary Festival - 2022 was organized by the college on 27/03/2023. Short films and documentaries on social and educational topics were called up and also, presented. The competition was open to all. It is the first time that the college organized such a big competition for giving the scope to the talents of the students. The duration was limited, such as - 20 minutes for short film, 01 minute for micro film and documentary. The prizes were - the first prize for short film - Rs 11,111/-, second Rs 7,777/- and third Rs 3,333/-. For microfilm - first prize Rs 1,500/-, second Rs 1,100/- and third Rs 700/- and for documentary film - first prize Rs 3,000/-, second Rs 2,000/- and third Rs 1,000/-. Total of 113 entries were registered which included short films - 88 entries, microfilms – 13 and documentaries - 12.

The first round was examined by Mr Pawan Kumar Gangawane, Aurangabad and Mr Ganesh Matkari, Pune. The final round was examined by Mr Meena Karnik, Mr Ganesh Matkari. The prize distribution ceremony of the film festival was held on 27/03/2023.

First Prize received to 'The Reign' (Director Madan Kale) Second Prize to 'If I Had Wings' (Director Shivam Panchbhai) Third Prize to 'Remnant' (Director Kishor Metti); also for Microfilm, First Prize to 'Questionable' (Sharwari Lahade), Second Prize to 'Mirror' (Ajay Vairagal), Third Prize to 'Responsibility' (Sushant Wadekar); also Documentary - First Prize to 'Kya Pani Me Sarhad Hoti Hain' (Santosh Kolhe) Second Prize to 'Jada Nirakar' (Dyanesh Moghe), Third Prize to 'Two Wheel, 435 Days' (Ganesh Dhotre). Apart from this, Harish Barskar, Swati Gotawale, Kiran Jadhav, Madan Kale, Prafful Shirasath, Vilas Hasbe, Ruchita Shirke, Sangramsingh Gaikwad, Amol Jade were awarded with cash prizes, trophies and certificates.

Hon. Meenatai Jagdhane, Member, Managing Counseling, Rayat Shikshan Sanstha, Satara presided over the function and appreciated the artists. Principal, Dr P. V. Badadhe introduced and welcome the artists. Madan Kale, Vilas Hasbe, Ganesh Dhotre expressed their enthusiasm. Vice Principal Dr Amarnath Jagdale proposed the Vote of the thanks. Principal, Dr Suhas Nimbalkar, (CD Jain College of Commerce), Dr Sunil Cholke (Vice Principal, Arts) along with a number of professors, artists and students attended the event.

Total registered entries: 113,

**Total Participants: 300** 