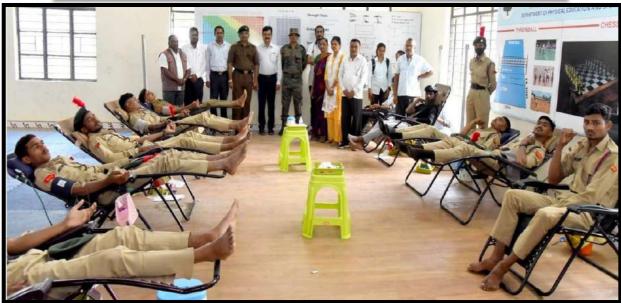

#### NATIONAL CADET CORPS

57 Maharashtra BN. NCC Ahmednagar 2022- 2023

| Name of Activity/ Programme | Blood Donation Camp                                                          |                                |            |  |  |  |  |
|-----------------------------|------------------------------------------------------------------------------|--------------------------------|------------|--|--|--|--|
| Date of Activity/ Programme | 26 <sup>st</sup> Noven                                                       | 26 <sup>st</sup> November 2022 |            |  |  |  |  |
| Time                        | 09.00 am to 02.00 pm                                                         |                                |            |  |  |  |  |
| Place                       | R.B.N.B. C                                                                   | College, S                     | Shrirampur |  |  |  |  |
| In presence of              | Prin. Suhas Nimbalkar, CD Jain College, Shrirampur                           |                                |            |  |  |  |  |
| No of Participants          | SD (Boys)         54         SW (Girls)         53         Total         107 |                                |            |  |  |  |  |

Principal, Dr Suhas Nimbalkar, addressing the participants in Blood Donation Camp