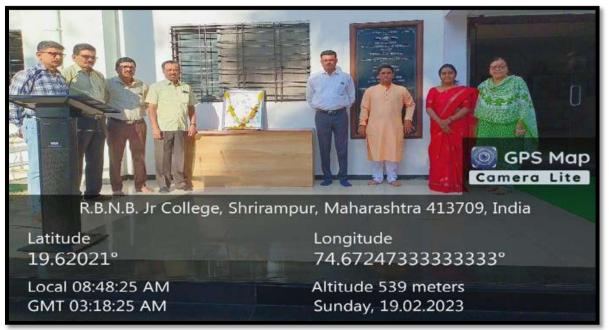

#### Celebration of Birth Anniversary of Chhatrapati Shivaji Maharaj

Date- 19/02/2023

R. B. Narayanrao Borawake College, Shrirampur paid tribute to commemorate the Birth Anniversary of Chhatrapati Shivaji Maharaj on 19/02/2023 at Administrative Building. At the outset the photograph of legend was garlanded at the auspicious hands of the principal. The main aim was to motivate and introduce the work of great personality to the students.

Prin. Dr P. V. Badadhe mentioned that Chatrapati was well-known for his innovative military tactics that centered on non-conventional methods and great administrative skills.

The college students **Pratik Jadhav** (**SYBSc**) and **Vaishnavi Muthe**(12<sup>th</sup>), have expressed their views on the life and work of Chhatrapati Shivaji Maharaj. All the HODs, teaching staff, non-teaching staff and 130 students were present on this occasion.

Attendance: Male -55, Female -75 = 130