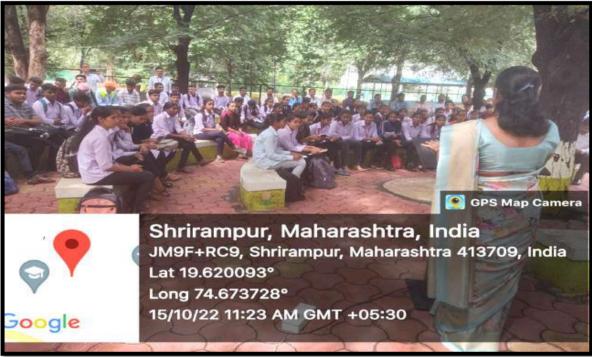

# Celebration of Dr A. P. J. Abdul Kalam's Birth Anniversary as a Vachan Prearana Din

#### Date- 15/10/2022

Birth Anniversary of Dr A.P.J. Abdul Kalam was celebrated on 15/10/2022 with great enthusiasm. The college students reviewed the books which they have already read. Principal, Dr P. V. Badadhe mentioned the importance of the books. Dr Amarnath Jagadale (Vice Principal, Science) shared his reading experiences with the students presented over there.

Teaching faculty, non-teaching staff and the college students were participated initiatively in the programme. Dr. Arjun Anandkar proposed the vote of thanks and Dr B. S. Tonde, hosted the programme.

Attendance: Male - 47, Female - 65 = 112