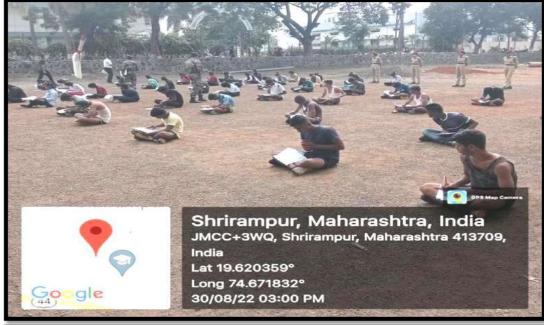

#### **NATIONAL CADET CORPS**

57 Maharashtra BN. NCC Ahmednagar 2022- 2023

| Name of Activity / Programme | Recruitment of First Year Cadets                        |                      |            |    |       |     |  |
|------------------------------|---------------------------------------------------------|----------------------|------------|----|-------|-----|--|
| Date of Activity/ Programme  | 30 <sup>th</sup> August 2022                            |                      |            |    |       |     |  |
| Time                         | 03:00 pm to 0                                           | 03:00 pm to 04:00 pm |            |    |       |     |  |
| Place                        | R.B.N.B. Col                                            | lege, S              | hrirampur  |    |       |     |  |
| Chief Guest                  | Subhedar Major Nemichand Ghodake 57 MAH.BN.NCC, A.nagar |                      |            |    |       |     |  |
| No of Participants           | SD (Boys)                                               | 60                   | SW (Girls) | 40 | Total | 100 |  |

Recruitment Camp of First Year cadets through written examination by 57 MAH.BN.NCC, A.Nagar