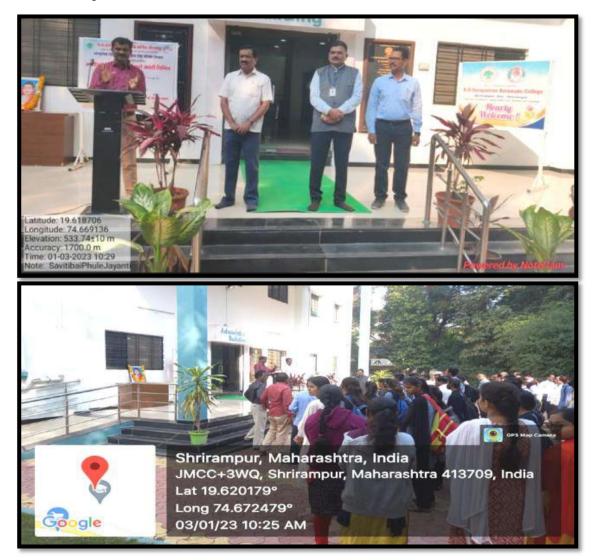

#### Celebration of Birth Anniversary of Krantijyoti Savitribai Phule

Date-03/01/2023

Birth anniversary of Krantijyoti Savitribai Phule was celebrated on 03/01/2023 at R. B. Narayanrao Borawake College, Shrirampur with great enthusiasm by organizing a motivational speech on the life of Savitribai Phule.

At the outset, the photograph of Savitribai Phule was garlanded at the auspicious hands of Vice Principal, Dr S. P. Cholke and Dr Babasaheb Tonde (Head, Department of Political Science of the College) delivered a short speech narrating the outstanding work of Savitribai Phule, who was the first teacher of the Girls' school started in Pune by Mahatma Phule. The function was ended with the National Anthem.