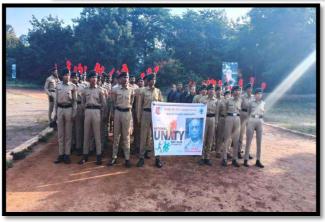

#### NATIONAL CADET CORPS

57 Maharashtra BN. NCC Ahmednagar 2022- 2023

| Name of Activity/Programme | Run For Unity                                  |  |  |  |  |  |
|----------------------------|------------------------------------------------|--|--|--|--|--|
| Date of Activity/Programme | 31 <sup>st</sup> October 2022                  |  |  |  |  |  |
| Time                       | 07:00 am to 9:00 am                            |  |  |  |  |  |
| Place                      | PVP College, Pravaranagar, Loni                |  |  |  |  |  |
| In presence of             | SM Nemichand Ghodake and<br>Capt. S. S. Deokar |  |  |  |  |  |
| No of Participants         | SD (Boys)   54   SW (Girls)   53   Total   107 |  |  |  |  |  |