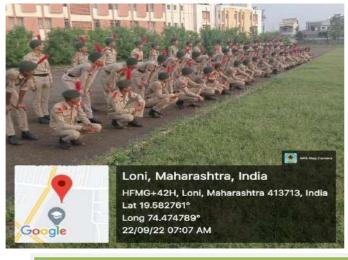

#### Celebration of Birth Anniversary of Karmaveer Bhaurao Patil

Date: 22/09/2022

The college celebrated Birth Anniversary of Dr Karmaveer Bhaurao Patil, the founder of Rayat Shikshan Sanstha, with great enthusiasm by organizing various activities on the occasion on 22/09/2022.

At the outset, Principal Dr K. H. Shinde accompanied by teaching and nonteaching staff members worshiped the portrait of Dr Karmaveer Bhaurao Patil at the Administrative Building of the college. 425 college students were attended the activities.