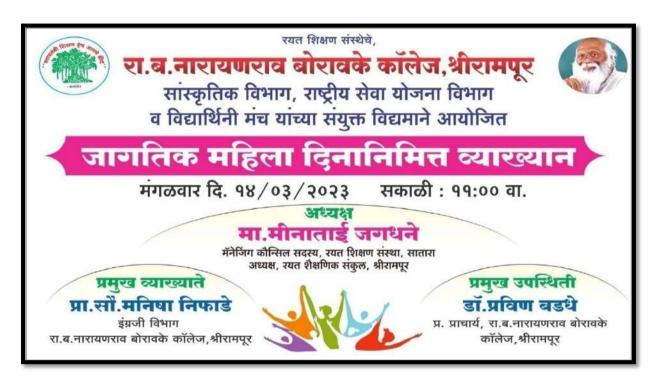

#### **Celebration of International Women's Day**

Date- 14/03/2023

R. B. Narayanrao Borawake College, Shrirampur celebrated the International Women's day on 14/03/2023, as per global theme for 2023 'Embrace Equity' of United Nations and the guidelines provided by Government of India to social and educational institutes. 'Embrace Equity' means an ongoing effort to raise awareness. The purpose of the activity was to celebrate the progress made towards achieving gender equality and women's empowerment in social, economic, cultural and political arena.

A guest lecture was organized on 'Gender Equality' of Mrs Manisha Niphade (Faculty, Department of English of the college), at 11:00 am. Hon. Meenatai Jagdhane, Chairman, Rayat Shaishanik Sankul, Shrirampur presided over the occasion. She mentioned that, to uphold women's achievements, recognize challenges, and focus greater attention on women's rights and gender equality.

Participation: Female - 115, Male - 25, Total = 140