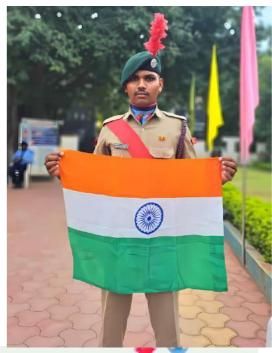

#### NATIONAL CADET CORPS

57 Maharashtra BN. NCC Ahmednagar 2022- 2023

| Name of Activity / Programme | International Yoga Day     |          |            |    |       |     |  |
|------------------------------|----------------------------|----------|------------|----|-------|-----|--|
| Date of Activity/ Programme  | 21 <sup>st</sup> June 2022 |          |            |    |       |     |  |
| Time                         | 08.00 am to 10.00 am       |          |            |    |       |     |  |
| Place                        | R.B.N.B. C                 | College, | Shrirampur |    |       |     |  |
| Chief Guest                  | Prin. Dr. N. S. Gaikwad    |          |            |    |       |     |  |
| No of Participants           | SD (Boys)                  | 54       | SW (Girls) | 53 | Total | 107 |  |