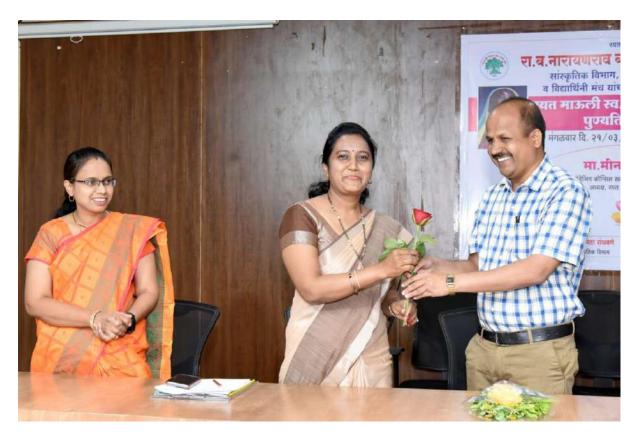

#### Paying Homage to Rayat Mauli Laxmibai Bhaurao Patil

Date-21/03/2023

On the occasion death anniversary of Laxmibai Bhaurao Patil homage paying programme was observed on 21/03/2023, at R. B. Narayanrao Borawake College, Shrirampur.

At the outset, Dr Yogita Randhavane gave the introductory speech. Dr Kailas Mahale, Faculty, Department of Marathi, as the Chief Guest, gave a detailed introduction on the life of Laxmibai Bhaurao Patil and mentioned her contribution to establish Rayat Shikshan Sanstha. Principal Dr P. V. Badadhe said in presidential address that Laxmibai Patil faced many problems, but she did her work with great devotion and determination. Total 80 Students were present for the programme.