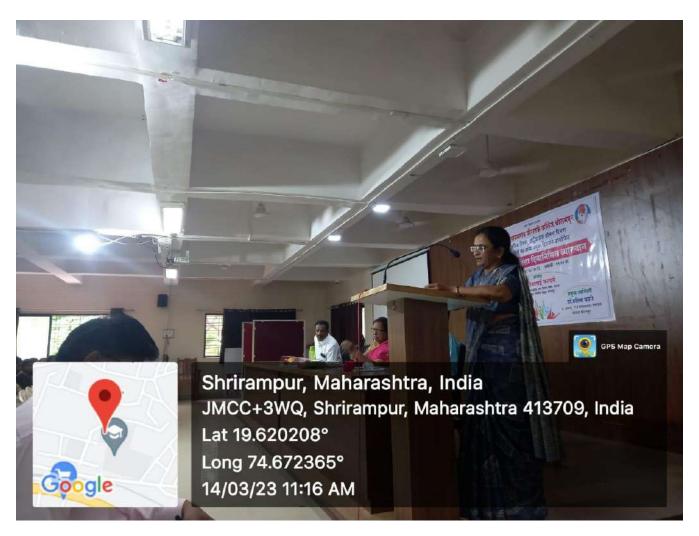

#### **Celebration of International Women's Day**

Date- 14/03/2023

R. B. Narayanrao Borawake College, Shrirampur celebrated the International Women's day on 14/03/2023, as per global theme for 2023 'Embrace Equity' of United Nations and the guidelines provided by Government of India to social and educational institutes. 'Embrace Equity' means an ongoing effort to raise awareness. The purpose of the activity was to celebrate the progress made towards achieving gender equality and women's empowerment in social, economic, cultural and political arena.

A guest lecture was organized on 'Gender Equality' of Mrs Manisha Niphade (Faculty, Department of English of the college), at 11:00 am. Hon. Meenatai Jagdhane, Chairman, Rayat Shaishanik Sankul, Shrirampur presided over the occasion. She mentioned that, to uphold women's achievements, recognize challenges, and focus greater attention on women's rights and gender equality.

Participation: Female - 115, Male - 25, Total = 140