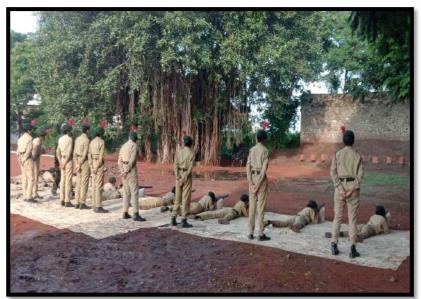

## R. B. Narayanrao Borawake College, Shrirampur

| Name of Activity / Programme | CATC Firing                     |          |              |    |       |    |
|------------------------------|---------------------------------|----------|--------------|----|-------|----|
| Date of Activity/ Programme  | 10 <sup>th</sup> September 2022 |          |              |    |       |    |
| Time                         | 08:00 am to 11:00 am            |          |              |    |       |    |
| Place                        | PVP College                     | , Pravar | anagar, Loni |    |       |    |
| Chief Guest                  | Col. Pankaj Sawhney             |          |              |    |       |    |
| No of Participants           | SD (Boys)                       | 12       | SW (Girls)   | 06 | Total | 18 |

Participation of the college cadets in Firing Range Activity in CATC – conducted at Pravaranagar