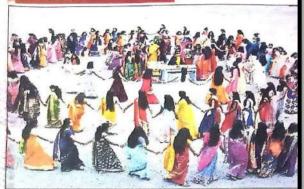

#### Celebration of 'Bhondla' Festival

Date: 04/10/2022

The college has celebrated one of the Maharashtrian festivals 'Bhondla' or 'Hadga' with overwhelming atmosphere on 04/10/2022. The purpose of the festival was thanks giving ritual to the nature which blesses mankind with prosperity. Bhondla is celebrated in rainy season especially in *Hasta Nakshatra* which brings good crops.

Bhondla starts from the first day of Navaratri and being celebrated till Kojagiri pournima. Dressed in festive finery, women and young girls pay obeisance to the elephant — the carrier of the Goddess Parvati, and dance in a circle around her picture or idol. An elephant is drawn either with Rangoli on the soil or with a chalk on a slate and kept in the middle.

The celebration was for the girls and ladies to come together and enjoy talking about daily things. They go around it in a circle, holding each other's hands and singing traditional songs passed down the generations. For example - 'Aad bai aadori...' (a song about well) and another one was about lemons 'Ek limbu jhelu bai, don limba jhelu' (let us catch one lemon, then two lemons....so on). The last song typically ends with the words '... खिरापतीला

काय ग??' ('What is the special dish today?'). The 'Khirapat' is a special dish brought by everyone by keeping it covered for guessing by the girls except the one who brought it. Once everybody's dish is guessed, then everything is mixed and offered as Prasad.

At the end of the programme, Hon. Meenatai Jagadhane, Chairman, Rayat Shaishanik Sankul, Shrirampur, who performed the Bhondla with teachers and the college students mentioned that Earlier, women would get married at a very young age and to ensure they returned to their parents' homes during *Navratri*, Bhondla would be arranged and women of different age groups could participate in the dance form'.