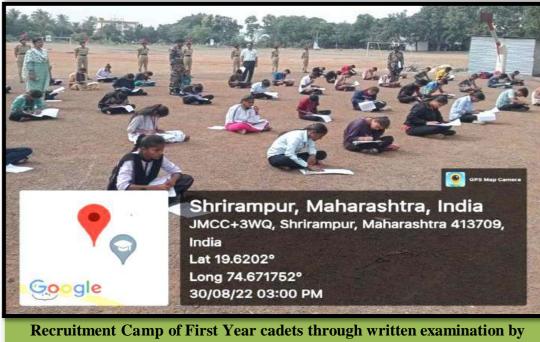

#### **NATIONAL CADET CORPS**

57 Maharashtra BN. NCC Ahmednagar 2022- 2023

| Name of Activity / Programme | Recruitment of First Year Cadets                        |                      |            |    |       |     |  |
|------------------------------|---------------------------------------------------------|----------------------|------------|----|-------|-----|--|
| Date of Activity/ Programme  | 30 <sup>th</sup> August 2022                            |                      |            |    |       |     |  |
| Time                         | 03:00 pm to 0                                           | 03:00 pm to 04:00 pm |            |    |       |     |  |
| Place                        | R.B.N.B. Col                                            | lege, S              | hrirampur  |    |       |     |  |
| Chief Guest                  | Subhedar Major Nemichand Ghodake 57 MAH.BN.NCC, A.nagar |                      |            |    |       |     |  |
| No of Participants           | SD (Boys)                                               | 60                   | SW (Girls) | 40 | Total | 100 |  |

Recruitment Camp of First Year cadets through written examination by 57 MAH.BN.NCC, A.Nagar