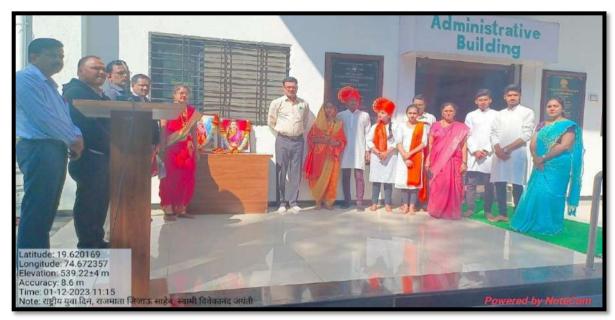

#### Celebration of Birth Anniversary of Rajmata Jijau and Swami Vivekananda

Date- 12/01/2023

Birth anniversary of Rajmata Jijau and Swami Vivekanand was celebrated on 12/01/2023 at R. B. Narayanrao Borawake College, Shrirampur with great enthusiasm. At the outset, the photographs of Rajmata Jijau and Swami Vivekananda were garlanded at the auspicious hands of Principal Dr P. V. Badadhe.

On the occasion Nikita Wadkar (FYBA) Presented a Monologue called 'Jai Jijau'. and Pratibha Gaikwad (FYBA) Onkar Gadhe, Dhanashri Lolge, Shubham Karpe (FYBA) Prachi More (FYBSc) the students delivered the speech on the outstanding work of Rajmata Jijau, and her teaching to Shivaji Maharaj about Swaraj and grew him to be a great warrior.

Few students have also talked on Swami Vivekananda, as key figure in the Indian philosophies of Vedanta and Yoga to the Western world. On the occasion Principal Dr P. V. Badadhe stressed on many challenges of today's youth.'

Attendance: Male - 39, Female - 26 = 65