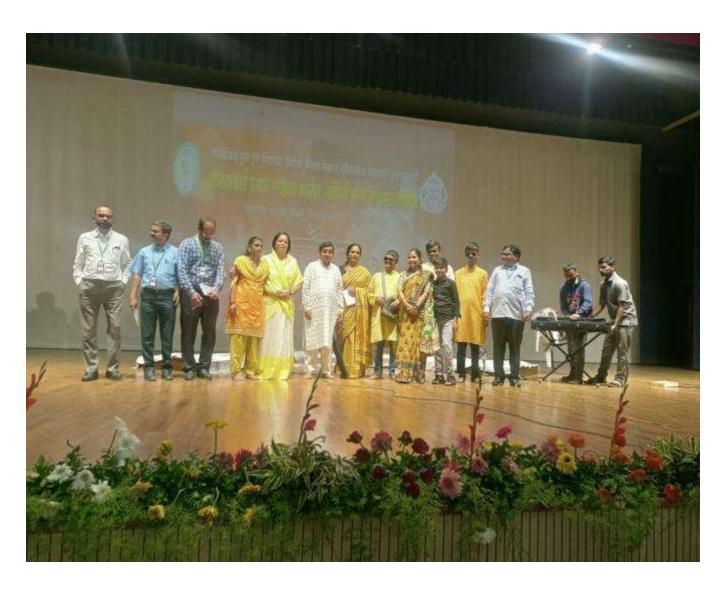

#### Celebration of 'Bhondla' Festival

Date: 04/10/2022

The college has celebrated one of the Maharashtrian festivals 'Bhondla' or 'Hadga' with overwhelming atmosphere on 04/10/2022. The purpose of the festival was thanks giving ritual to the nature which blesses mankind with prosperity. Bhondla is celebrated in rainy season especially in *Hasta Nakshatra* which brings good crops.

Bhondla starts from the first day of Navaratri and being celebrated till Kojagiri pournima. Dressed in festive finery, women and young girls pay obeisance to the elephant — the carrier of the Goddess Parvati, and dance in a circle around her picture or idol. An elephant is drawn either with Rangoli on the soil or with a chalk on a slate and kept in the middle.

येथील रयत शिक्षण संस्थेचे रावबहादुर नारायणराव बोरावके कॉलेजमध्ये लोकसंस्कृती जपणाऱ्या भोंडला कार्यक्रम मोठ्या उत्साहात संपन्न झाला. या कार्यक्रमाचे उद्घाटन श्रीरामपूर रयत शैक्षणिक संकुलच्या चेअरामन मीनाताई जगधने यांच्याहस्ते करण्यात आले.

श्रीमती जगधने

म्हणाल्या, हीच लोकसंस्कृती आपल्यावर गुणसंपन्नतेचे संस्कार करीत असते. म्हणून या डिजिटल युगात लोक संस्कृतीला विसरून चालणार गही. म्हणून बोरावके महाविद्यालयातीलसांस्कृतिक विभागाने लोकसंस्कृतीला जपणाऱ्या भोंडला या कार्यक्रमाचे आयोजन केले होते. या उत्साही कार्यक्रमात महाविद्यालयातील महिला शिक्षक, शिक्षकेतर कर्मचारी व विद्यार्थिनीनी उत्स्फूर्त सहभाग नोंदविला. सदर कार्यक्रमाचे नियोजन प्रा. डॉ. योगीता राधवणे यांनी केले होते.