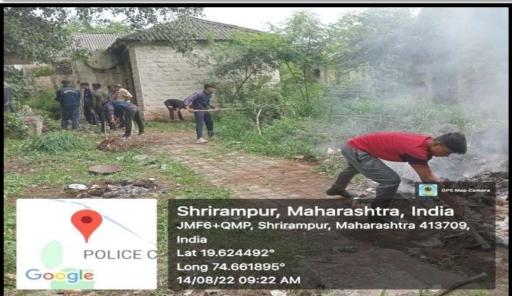

#### **NATIONAL CADET CORPS**

57 Maharashtra BN. NCC Ahmednagar 2022- 2023

| Name of Activity / Programme | Cleanliness Campaign at Shrirampur Rural Police Station |           |            |    |       |    |  |  |  |
|------------------------------|---------------------------------------------------------|-----------|------------|----|-------|----|--|--|--|
| Date of Activity/ Programme  | 14 <sup>th</sup> August 2022                            |           |            |    |       |    |  |  |  |
| Time                         | 9:00 am to 12:00 pm                                     |           |            |    |       |    |  |  |  |
| Place                        | Shrirampur Ru                                           | ıral Poli | ce Station |    |       |    |  |  |  |
| Chief Guest                  | Hon. Macchin                                            | dra Kha   | de (PI)    |    |       |    |  |  |  |
| No of Participants           | SD (Boys)                                               | 20        | SW (Girls) | 00 | Total | 20 |  |  |  |

Police Inspector Macchindra Khade, ANO and Cadets in Cleanliness drive at Shrirampur Rural Police Station