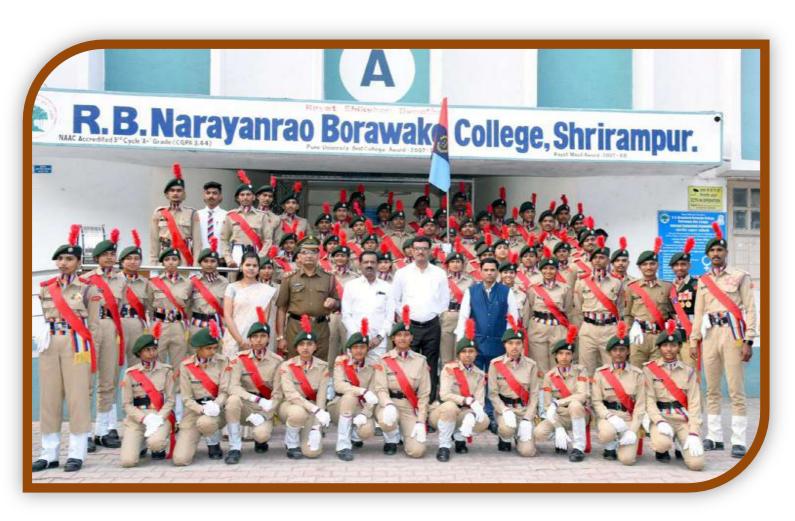

## Rayat Shikshan Sanstha's R. B. Narayanrao Borawake College, Shrirampur

57 Maharashtra BN. NCC Ahmednagar 2022- 2023

## **NATIONAL CADET CORPS**

(57 Maharashtra BN. NCC Ahmednagar)

(Academic Year: 2022 - 2023)

# Rayat Shikshan Sanstha's R. B. Narayanrao Borawake College, Shrirampur

#### NATIONAL CADET CORPS

57 Maharashtra BN. NCC Ahmednagar 2022- 2023

## **Annual Report (2022-2023)**

Capt. Sunil Deokar

The National Cadet Corps is the largest and voluntary youth organization of Armed Forces. It's a tri-services organization comprising the Army, Navy, and Air Wing, engaged in grooming the youth of the country into disciplined and patriotic citizen. In the organization, the Cadets are given basic military training in small arms and parades. Social Services and Leadership are recently added in the curriculum. Under the guidance of, Principal, Dr. P. V. Badadhe and the Commanding Officer of 57 MH. BN. NCC, Ahmednagar, 107 cadets enrolled for the training.