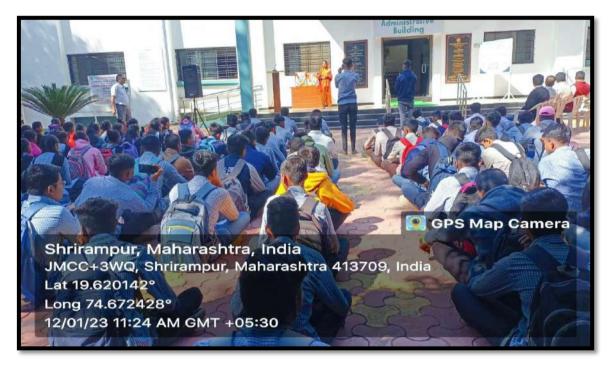

#### Celebration of Birth Anniversary of Rajmata Jijau and Swami Vivekananda

Date- 12/01/2023

Birth anniversary of Rajmata Jijau and Swami Vivekanand was celebrated on 12/01/2023 at R. B. Narayanrao Borawake College, Shrirampur with great enthusiasm. At the outset, the photographs of Rajmata Jijau and Swami Vivekananda were garlanded at the auspicious hands of Principal Dr P. V. Badadhe.

On the occasion Nikita Wadkar (FYBA) Presented a Monologue called 'Jai Jijau'. and Pratibha Gaikwad (FYBA) Onkar Gadhe, Dhanashri Lolge, Shubham Karpe (FYBA) Prachi More (FYBSc) the students delivered the speech on the outstanding work of Rajmata Jijau, and her teaching to Shivaji Maharaj about Swaraj and grew him to be a great warrior.

Few students have also talked on Swami Vivekananda, as key figure in the Indian philosophies of Vedanta and Yoga to the Western world. On the occasion Principal Dr P. V. Badadhe stressed on many challenges of today's youth.'

Attendance: Male - 39, Female - 26 = 65