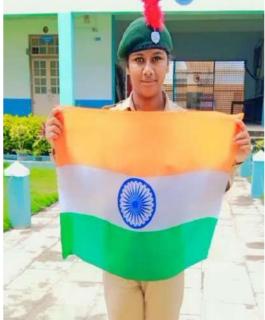

#### NATIONAL CADET CORPS

57 Maharashtra BN. NCC Ahmednagar 2022- 2023

| Name of Activity / Programme | Har Ghar Tiranga ( Host a Flag at Home)          |         |               |           |       |     |  |
|------------------------------|--------------------------------------------------|---------|---------------|-----------|-------|-----|--|
| Date of Activity/ Programme  | 13 <sup>th</sup> to 15 <sup>th</sup> August 2022 |         |               |           |       |     |  |
| Time                         | 3 days                                           |         |               |           |       |     |  |
| Place                        | R.B.N.B. Co                                      | ollege, | Shrirampur ar | nd at Hom | ie    |     |  |
| Chief Guest                  | Capt. S.S. Deokar                                |         |               |           |       |     |  |
| No of Participants           | SD (Boys)                                        | 54      | SW (Girls)    | 53        | Total | 107 |  |

Distribution of Flags to Cadets for Flag Hoisting at Every Home

Cdt. Saindane Prathmesh hosted the flag