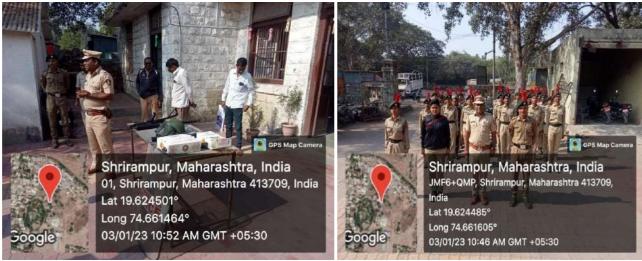

#### **NATIONAL CADET CORPS**

57 Maharashtra BN. NCC Ahmednagar 2022- 2023

| Name of Activity/Programme | Police Vardhapan Din                                                         |          |            |  |  |         |
|----------------------------|------------------------------------------------------------------------------|----------|------------|--|--|---------|
| Date of Activity/Programme | 03 <sup>rd</sup> January 2023                                                |          |            |  |  |         |
| Time                       | 10.00 am                                                                     |          |            |  |  |         |
| Place                      | Rural Police                                                                 | Station, | Shrirampur |  |  |         |
| Chief Guest                | Hon. Dnyaneswar Thorat, API, Shrirampur, Police Station                      |          |            |  |  | Station |
| No of Participants         | SD (Boys)         54         SW (Girls)         53         Total         107 |          |            |  |  |         |