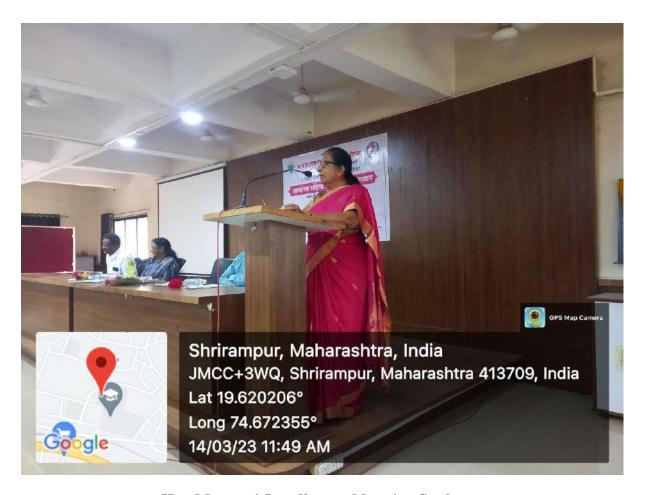

#### **Celebration of International Women's Day**

Date- 14/03/2023

R. B. Narayanrao Borawake College, Shrirampur celebrated the International Women's day on 14/03/2023, as per global theme for 2023 'Embrace Equity' of United Nations and the guidelines provided by Government of India to social and educational institutes. 'Embrace Equity' means an ongoing effort to raise awareness. The purpose of the activity was to celebrate the progress made towards achieving gender equality and women's empowerment in social, economic, cultural and political arena.

A guest lecture was organized on 'Gender Equality' of Mrs Manisha Niphade (Faculty, Department of English of the college), at 11:00 am. Hon. Meenatai Jagdhane, Chairman, Rayat Shaishanik Sankul, Shrirampur presided over the occasion. She mentioned that, to uphold women's achievements, recognize challenges, and focus greater attention on women's rights and gender equality.

Participation: Female - 115, Male - 25, Total = 140