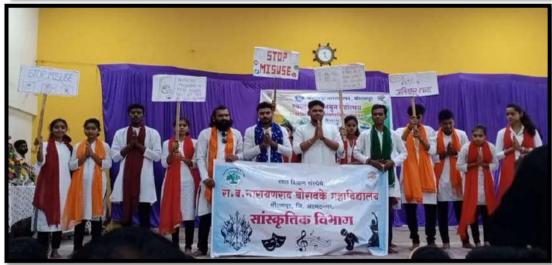

#### A Street Play Performance in Shrirampur City

A street play was performed at Municipal Office, Shrirampur and Tahsil Court Campus, Shrirampur to aware the local community about the 'Misuse of Mobile' on 12/11/2022.