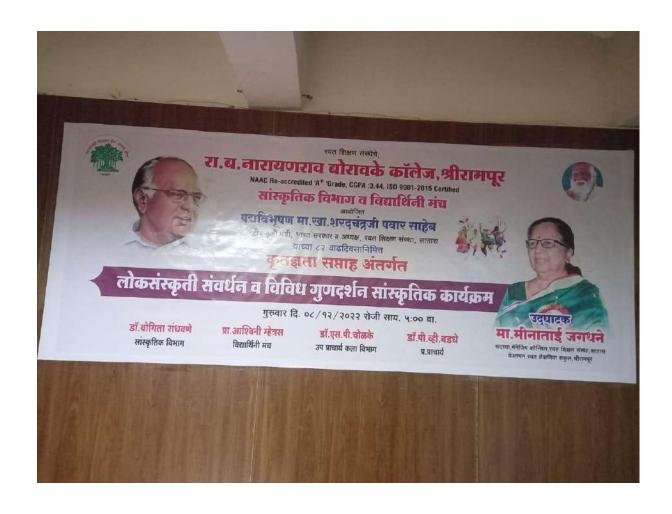

# डिजिटल युगात पारंपरिक संस्कृतीचे जतन करणे गरजेचे- जगधने

श्रीरामपूर (प्रतिनिधी) – काळ झपाट्याने बदलत आहे.

काळ झपाट्याने बदलत आहे. माणसाच्या आवडीनिवडी बदलत आहे. अशा या बदलत्या डिजिटल युगात आपली पारंपरिक संस्कृतीचे जतन करणे अतिशय महत्त्वाचे आहे, असे प्रतिपादन सदस्य मॅनेजिंग काउन्सिल खत शिक्षण संस्था सातारा व चेअरमन खत शैक्षणिक संकुल श्रीरामपूरचे मीनाताई जगधने यांनी केले.

येथील रयत शिक्षण संस्थेचे रावबहादुर नारायणराव बोरावके कॉलेजमध्ये लोकसंस्कृती जपणाऱ्या भोंडला कार्यक्रम मोठ्या उत्साहात संपन्न झाला. या कार्यक्रमाचे उद्घाटन श्रीरामपूर रयत शैक्षणिक संकुलच्या चेअरामन मीनाताई जगधने यांच्याहस्ते करण्यात आले.

श्रीमती जगधने

म्हणाल्या, हीच लोकसंस्कृती आपल्यावर गुणसंपन्नतेचे संस्कार करीत असते. म्हणून या डिजिटल युगात लोक संस्कृतीला विसरून चालणार गही. म्हणून बोरावके महाविद्यालयातीलसांस्कृतिक विभागाने लोकसंस्कृतीला जपणाऱ्या भोंडला या कार्यक्रमाचे आयोजन केले होते. या उत्साही कार्यक्रमात महाविद्यालयातील महिला शिक्षक, शिक्षकेतर कर्मचारी व विद्यार्थिनीनी उत्स्फूर्त सहभाग नोंदविला. सदर कार्यक्रमाचे नियोजन प्रा. डॉ. योगीता राधवणे यांनी केले होते.