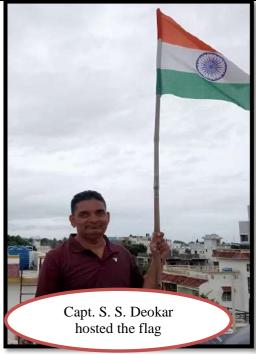

#### NATIONAL CADET CORPS

57 Maharashtra BN. NCC Ahmednagar 2022- 2023

| Name of Activity / Programme | Har Ghar Tiranga ( Host a Flag at Home)          |         |               |           |       |     |  |
|------------------------------|--------------------------------------------------|---------|---------------|-----------|-------|-----|--|
| Date of Activity/ Programme  | 13 <sup>th</sup> to 15 <sup>th</sup> August 2022 |         |               |           |       |     |  |
| Time                         | 3 days                                           |         |               |           |       |     |  |
| Place                        | R.B.N.B. Co                                      | ollege, | Shrirampur ar | nd at Hom | ie    |     |  |
| Chief Guest                  | Capt. S.S. Deokar                                |         |               |           |       |     |  |
| No of Participants           | SD (Boys)                                        | 54      | SW (Girls)    | 53        | Total | 107 |  |

Distribution of Flags to Cadets for Flag Hoisting at Every Home

Cdt. Saindane Prathmesh hosted the flag