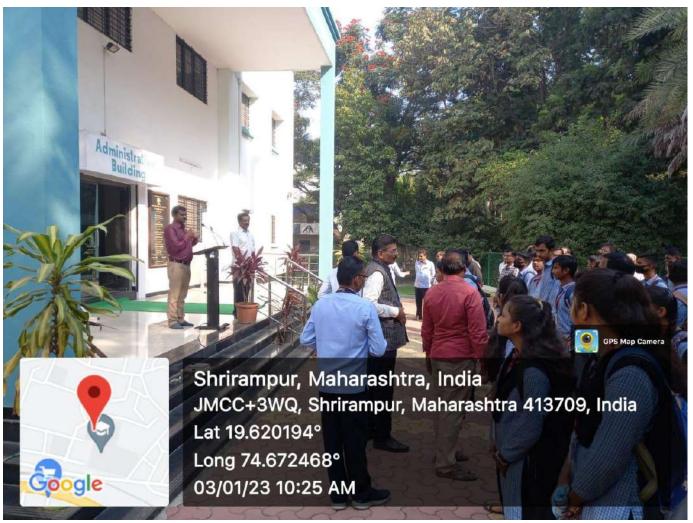

#### Celebration of Birth Anniversary of Krantijyoti Savitribai Phule

Date-03/01/2023

Birth anniversary of Krantijyoti Savitribai Phule was celebrated on 03/01/2023 at R. B. Narayanrao Borawake College, Shrirampur with great enthusiasm by organizing a motivational speech on the life of Savitribai Phule.

At the outset, the photograph of Savitribai Phule was garlanded at the auspicious hands of Vice Principal, Dr S. P. Cholke and Dr Babasaheb Tonde (Head, Department of Political Science of the College) delivered a short speech narrating the outstanding work of Savitribai Phule, who was the first teacher of the Girls' school started in Pune by Mahatma Phule. The function was ended with the National Anthem.

**Total Beneficiaries: 100** (Male -55, Female – 45)