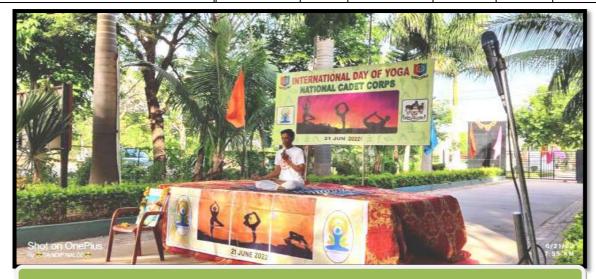

#### NATIONAL CADET CORPS

57 Maharashtra BN. NCC Ahmednagar 2022- 2023

| Name of Activity / Programme | International Yoga Day     |          |            |    |       |     |  |
|------------------------------|----------------------------|----------|------------|----|-------|-----|--|
| Date of Activity/ Programme  | 21 <sup>st</sup> June 2022 |          |            |    |       |     |  |
| Time                         | 08.00 am to 10.00 am       |          |            |    |       |     |  |
| Place                        | R.B.N.B. C                 | College, | Shrirampur |    |       |     |  |
| Chief Guest                  | Prin. Dr. N. S. Gaikwad    |          |            |    |       |     |  |
| No of Participants           | SD (Boys)                  | 54       | SW (Girls) | 53 | Total | 107 |  |

Yoga Trainer, Mr Sandip Nalage demonstrating Yogasanas on theoccasion

Participants performing Yogasanas on International Yoga day