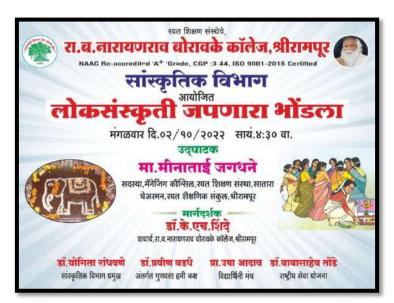

# डिजिटल युगात पारंपरिक संस्कृतीचे जतन करणे गरजेचे- जगधने

श्रीरामपूर (प्रतिनिधी) – काळ झपाट्याने बदलत आहे.

काळ झपाट्याने बदलत आहे. माणसाच्या आवडीनिवडी बदलत आहे. अशा या बदलत्या डिजिटल युगात आपली पारंपरिक संस्कृतीचे जतन करणे अतिशय महत्त्वाचे आहे, असे प्रतिपादन सदस्य मॅनेजिंग काउन्सिल खत शिक्षण संस्था सातारा व चेअरमन खत शैक्षणिक संकुल श्रीरामपूरचे मीनाताई जगधने यांनी केले.

येथील रयत शिक्षण संस्थेचे रावबहादुर नारायणराव बोरावके कॉलेजमध्ये लोकसंस्कृती जपणाऱ्या भोंडला कार्यक्रम मोठ्या उत्साहात संपन्न झाला. या कार्यक्रमाचे उद्घाटन श्रीरामपूर रयत शैक्षणिक संकुलच्या चेअरामन मीनाताई जगधने यांच्याहस्ते करण्यात आले.

#### **बोरावके कॉलेजमध्ये भोंडला कार्यक्रम उत्साहात**

याप्रसंगी महाविद्यालयाचे प्राचार्य डॉ. के. एच. शिंदे, माजी नगराध्यक्षा अनुराधाताई आदिक, मुख्याध्यापक श्रीमती एस. एस. पैठणे, सौ. विनताताई शिंदे, डॉ. मयुरी शिंदे यांची प्रमुख उपस्थिती लाभली.

श्रीमती जगधने

म्हणाल्या, हीच लोकसंस्कृती आपल्यावर गुणसंपन्नतेचे संस्कार करीत असते. म्हणून या डिजिटल युगात लोक संस्कृतीला विसरून चालणार गही. म्हणून बोरावके महाविद्यालयातीलसांस्कृतिक विभागाने लोकसंस्कृतीला जपणाऱ्या भोंडला या कार्यक्रमाचे आयोजन केले होते. या उत्साही कार्यक्रमात महाविद्यालयातील महिला शिक्षक, शिक्षकेतर कर्मचारी व विद्यार्थिनीनी उत्स्फूर्त सहभाग नोंदविला. सदर कार्यक्रमाचे नियोजन प्रा. डॉ. योगीता राधवणे यांनी केले होते.