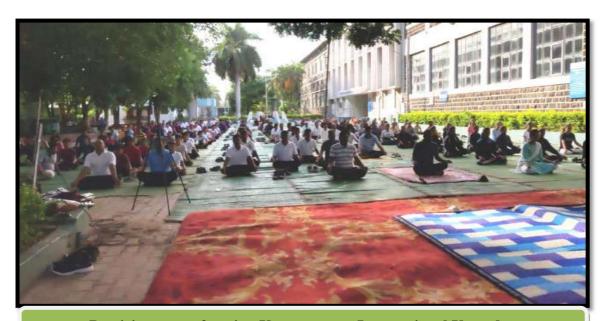

#### NATIONAL CADET CORPS

57 Maharashtra BN. NCC Ahmednagar 2022- 2023

| Name of Activity / Programme | International Yoga Day     |          |            |    |       |     |  |
|------------------------------|----------------------------|----------|------------|----|-------|-----|--|
| Date of Activity/ Programme  | 21 <sup>st</sup> June 2022 |          |            |    |       |     |  |
| Time                         | 08.00 am to 10.00 am       |          |            |    |       |     |  |
| Place                        | R.B.N.B. C                 | College, | Shrirampur |    |       |     |  |
| Chief Guest                  | Prin. Dr. N. S. Gaikwad    |          |            |    |       |     |  |
| No of Participants           | SD (Boys)                  | 54       | SW (Girls) | 53 | Total | 107 |  |

Yoga Trainer, Mr Sandip Nalage demonstrating Yogasanas on theoccasion

Participants performing Yogasanas on International Yoga day