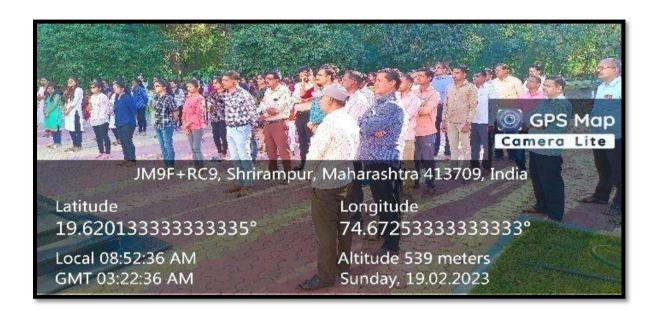

#### Celebration of Birth Anniversary of Chhatrapati Shivaji Maharaj

Date- 19/02/2023

R. B. Narayanrao Borawake College, Shrirampur paid tribute to commemorate the Birth Anniversary of Chhatrapati Shivaji Maharaj on 19/02/2023 at Administrative Building. At the outset the photograph of legend was garlanded at the auspicious hands of the principal. The main aim was to motivate and introduce the work of great personality to the students.

Prin. Dr P. V. Badadhe mentioned that Chatrapati was well-known for his innovative military tactics that centered on non-conventional methods and great administrative skills.

The college students **Pratik Jadhav** (**SYBSc**) and **Vaishnavi Muthe**(12<sup>th</sup>), have expressed their views on the life and work of Chhatrapati Shivaji Maharaj. All the HODs, teaching staff, non-teaching staff and 130 students were present on this occasion.

Attendance: Male -55, Female -75 = 130