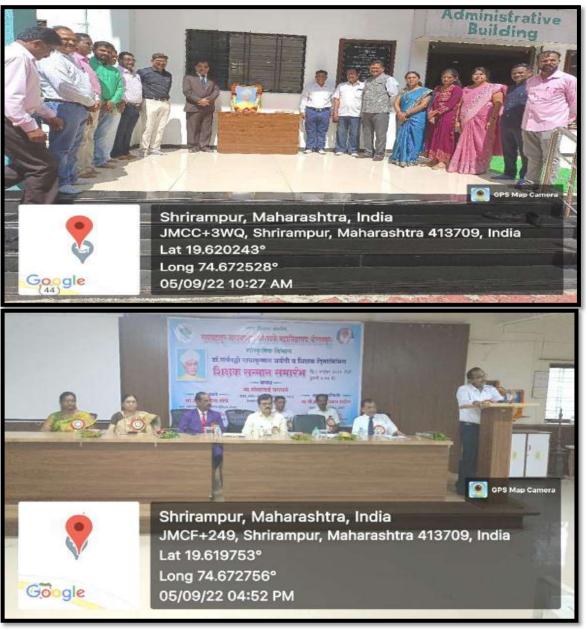

#### Celebration of Birth Anniversary of Karmaveer Bhaurao Patil

Date: 22/09/2022

The college celebrated Birth Anniversary of Dr Karmaveer Bhaurao Patil, the founder of Rayat Shikshan Sanstha, with great enthusiasm by organizing various activities on the occasion on 22/09/2022.

At the outset, Principal Dr K. H. Shinde accompanied by teaching and nonteaching staff members worshiped the portrait of Dr Karmaveer Bhaurao Patil at the Administrative Building of the college. 425 college students were attended the activities.