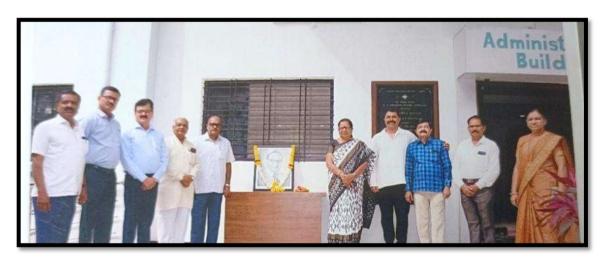

#### Celebration of Birth Anniversary of Karmaveer Bhaurao Patil

Date: 22/09/2022

The college celebrated Birth Anniversary of Dr Karmaveer Bhaurao Patil, the founder of Rayat Shikshan Sanstha, with great enthusiasm by organizing various activities on the occasion on 22/09/2022.

At the outset, Principal Dr K. H. Shinde accompanied by teaching and nonteaching staff members worshiped the portrait of Dr Karmaveer Bhaurao Patil at the Administrative Building of the college. 425 college students were attended the activities.