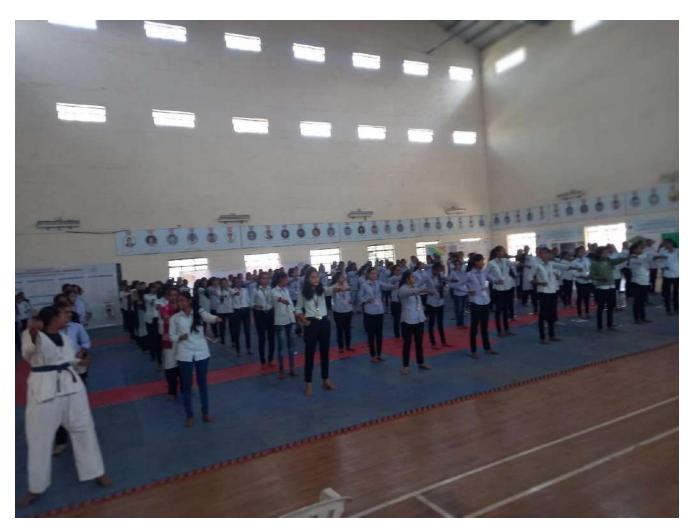

#### NATIONAL CADET CORPS

57 Maharashtra BN. NCC Ahmednagar 2022- 2023

| Name of Activity / Programme | International Yoga Day     |          |            |    |       |     |  |
|------------------------------|----------------------------|----------|------------|----|-------|-----|--|
| Date of Activity/ Programme  | 21 <sup>st</sup> June 2022 |          |            |    |       |     |  |
| Time                         | 08.00 am to 10.00 am       |          |            |    |       |     |  |
| Place                        | R.B.N.B. C                 | College, | Shrirampur |    |       |     |  |
| Chief Guest                  | Prin. Dr. N. S. Gaikwad    |          |            |    |       |     |  |
| No of Participants           | SD (Boys)                  | 54       | SW (Girls) | 53 | Total | 107 |  |

Yoga Trainer, Mr Sandip Nalage demonstrating Yogasanas on theoccasion

Participants performing Yogasanas on International Yoga day