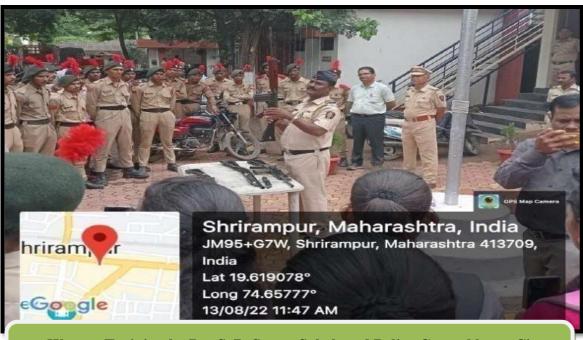

#### NATIONAL CADET CORPS

57 Maharashtra BN. NCC Ahmednagar 2022- 2023

| Name of Activity / Programme | Tiranga Rally on the occasion of Amrit Mahotsav |    |            |    |       |    |  |  |
|------------------------------|-------------------------------------------------|----|------------|----|-------|----|--|--|
| Date of Activity/ Programme  | 13 <sup>th</sup> August 2022                    |    |            |    |       |    |  |  |
| Time                         | 08.00 to 11.00 am                               |    |            |    |       |    |  |  |
| Place                        | R.B.N.B. College, Shrirampur                    |    |            |    |       |    |  |  |
| Chief Guest                  | Mayor Anuradhatai Adik                          |    |            |    |       |    |  |  |
| No of Participants           | SD (Boys)                                       | 30 | SW (Girls) | 22 | Total | 52 |  |  |

Mayor Anuradhatai Adik, Shrirampur and Cadets in Tiranga Rally