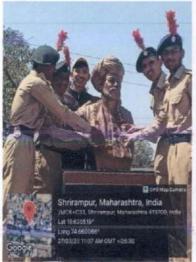

#### NATIONAL CADET CORPS

57 Maharashtra BN. NCC Ahmednagar 2022- 2023

| Name of Activity/Programme | Historical Monuments Cleaning Campaign |                                             |              |     |       |     |  |
|----------------------------|----------------------------------------|---------------------------------------------|--------------|-----|-------|-----|--|
| Date of Activity/Programme | 27 <sup>th</sup> March                 | 27 <sup>th</sup> March 2023                 |              |     |       |     |  |
| Time                       | 9.00 to 1.00                           | 9.00 to 1.00 pm                             |              |     |       |     |  |
| Place                      | R.B.N.B. C                             | ollege                                      | , Shrirampur |     |       |     |  |
| Chief Guests               | Mr. Nitin C                            | Mr. Nitin Chikate, Editor, The Punya Nagari |              |     |       |     |  |
| No of Participants         | SD (Boys)                              | 54                                          | SW (Girls)   | 5.3 | Total | 107 |  |

Shrirampur, Maharashtra, India
JM84+Y9J, Nagar Parishad Road, Shrirampur,
Maharashtra 413709, India
Lat 19.616964°
Long 74.656174°
27/03/23 11:44 AM GMT +05:30

Monuments of Mahatma Gandhi, Govindrao Adik,Mahatma Phule, Karmaveer Bhaurao Patil, Dr B. R. Ambedkar and Chh. Shivaji Maharaj.