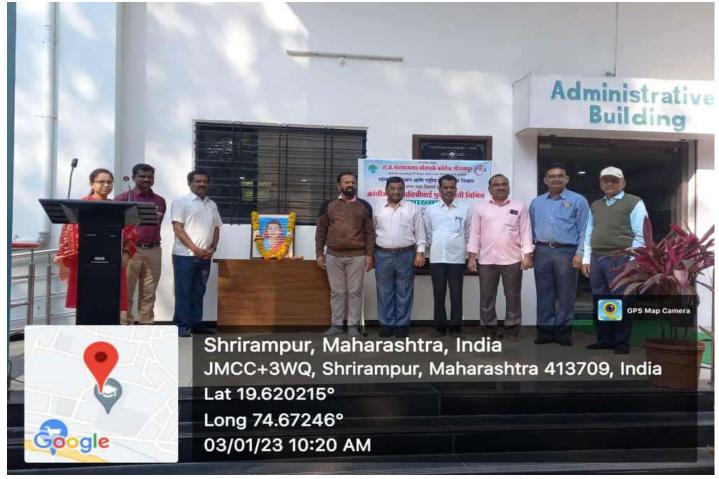

#### Celebration of Birth Anniversary of Krantijyoti Savitribai Phule

Date-03/01/2023

Birth anniversary of Krantijyoti Savitribai Phule was celebrated on 03/01/2023 at R. B. Narayanrao Borawake College, Shrirampur with great enthusiasm by organizing a motivational speech on the life of Savitribai Phule.

At the outset, the photograph of Savitribai Phule was garlanded at the auspicious hands of Vice Principal, Dr S. P. Cholke and Dr Babasaheb Tonde (Head, Department of Political Science of the College) delivered a short speech narrating the outstanding work of Savitribai Phule, who was the first teacher of the Girls' school started in Pune by Mahatma Phule. The function was ended with the National Anthem.