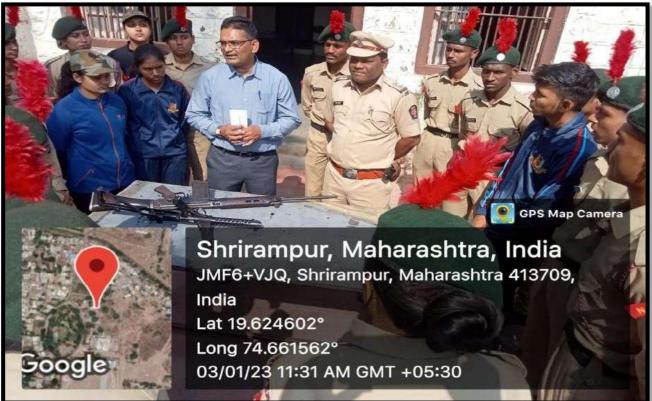

#### **NATIONAL CADET CORPS**

57 Maharashtra BN. NCC Ahmednagar 2022- 2023

| Name of Activity/Programme | Police Vardhapan Din                                                         |          |            |  |  |         |
|----------------------------|------------------------------------------------------------------------------|----------|------------|--|--|---------|
| Date of Activity/Programme | 03 <sup>rd</sup> January 2023                                                |          |            |  |  |         |
| Time                       | 10.00 am                                                                     |          |            |  |  |         |
| Place                      | Rural Police                                                                 | Station, | Shrirampur |  |  |         |
| Chief Guest                | Hon. Dnyaneswar Thorat, API, Shrirampur, Police Station                      |          |            |  |  | Station |
| No of Participants         | SD (Boys)         54         SW (Girls)         53         Total         107 |          |            |  |  |         |