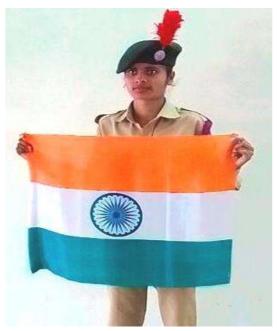

#### NATIONAL CADET CORPS

57 Maharashtra BN. NCC Ahmednagar 2022- 2023

| Name of Activity / Programme | Har Ghar Tiranga ( Host a Flag at Home)          |         |               |           |       |     |  |
|------------------------------|--------------------------------------------------|---------|---------------|-----------|-------|-----|--|
| Date of Activity/ Programme  | 13 <sup>th</sup> to 15 <sup>th</sup> August 2022 |         |               |           |       |     |  |
| Time                         | 3 days                                           |         |               |           |       |     |  |
| Place                        | R.B.N.B. Co                                      | ollege, | Shrirampur ar | nd at Hom | ie    |     |  |
| Chief Guest                  | Capt. S.S. Deokar                                |         |               |           |       |     |  |
| No of Participants           | SD (Boys)                                        | 54      | SW (Girls)    | 53        | Total | 107 |  |

Distribution of Flags to Cadets for Flag Hoisting at Every Home

Cdt. Saindane Prathmesh hosted the flag