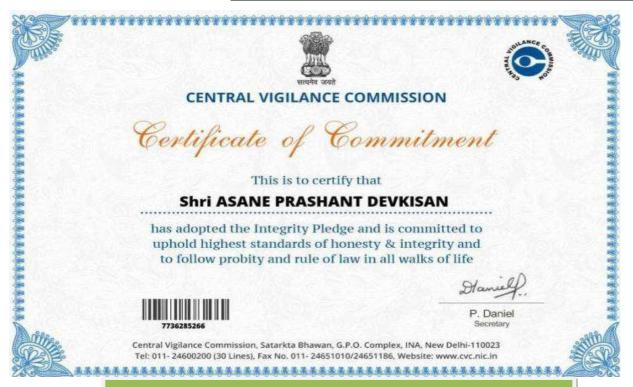

#### **NATIONAL CADET CORPS**

57 Maharashtra BN. NCC Ahmednagar 2022- 2023

| Name of Activity /Programme | Integrity Pledge against Corruption                                          |           |           |  |  |  |
|-----------------------------|------------------------------------------------------------------------------|-----------|-----------|--|--|--|
| Date of Activity/ Programme | 05 <sup>th</sup> November 2022                                               |           |           |  |  |  |
| Time                        | 9:00 am to 10:00 am                                                          |           |           |  |  |  |
| Place                       | R.B.N.B. C                                                                   | ollege, S | hrirampur |  |  |  |
| Under Supervision           | Capt. S. S. Deokar                                                           |           |           |  |  |  |
| No of Participants          | SD (Boys)         54         SW (Girls)         53         Total         107 |           |           |  |  |  |

## Integrity pledge against Corruption by Cadets and ANO