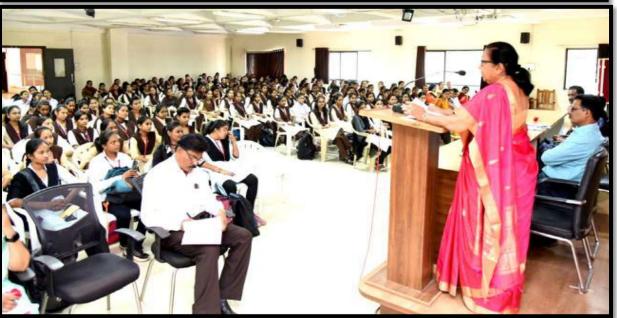

#### **Celebration of International Women's Day**

Date- 14/03/2023

R. B. Narayanrao Borawake College, Shrirampur celebrated the International Women's day on 14/03/2023, as per global theme for 2023 'Embrace Equity' of United Nations and the guidelines provided by Government of India to social and educational institutes. 'Embrace Equity' means an ongoing effort to raise awareness. The purpose of the activity was to celebrate the progress made towards achieving gender equality and women's empowerment in social, economic, cultural and political arena.

A guest lecture was organized on 'Gender Equality' of Mrs Manisha Niphade (Faculty, Department of English of the college), at 11:00 am. Hon. Meenatai Jagdhane, Chairman, Rayat Shaishanik Sankul, Shrirampur presided over the occasion. She mentioned that, to uphold women's achievements, recognize challenges, and focus greater attention on women's rights and gender equality.

Participation: Female - 115, Male - 25, Total = 140