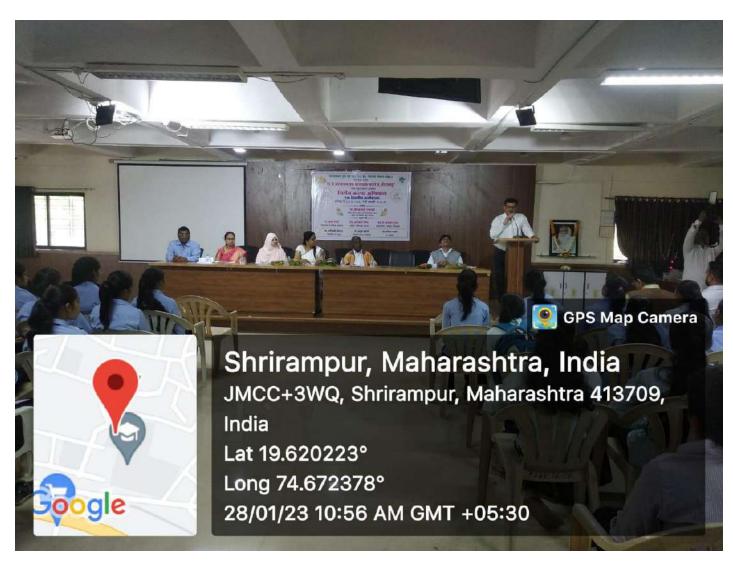

#### **Celebration of International Women's Day**

Date- 14/03/2023

R. B. Narayanrao Borawake College, Shrirampur celebrated the International Women's day on 14/03/2023, as per global theme for 2023 'Embrace Equity' of United Nations and the guidelines provided by Government of India to social and educational institutes. 'Embrace Equity' means an ongoing effort to raise awareness. The purpose of the activity was to celebrate the progress made towards achieving gender equality and women's empowerment in social, economic, cultural and political arena.

A guest lecture was organized on 'Gender Equality' of Mrs Manisha Niphade (Faculty, Department of English of the college), at 11:00 am. Hon. Meenatai Jagdhane, Chairman, Rayat Shaishanik Sankul, Shrirampur presided over the occasion. She mentioned that, to uphold women's achievements, recognize challenges, and focus greater attention on women's rights and gender equality.

Participation: Female - 115, Male - 25, Total = 140