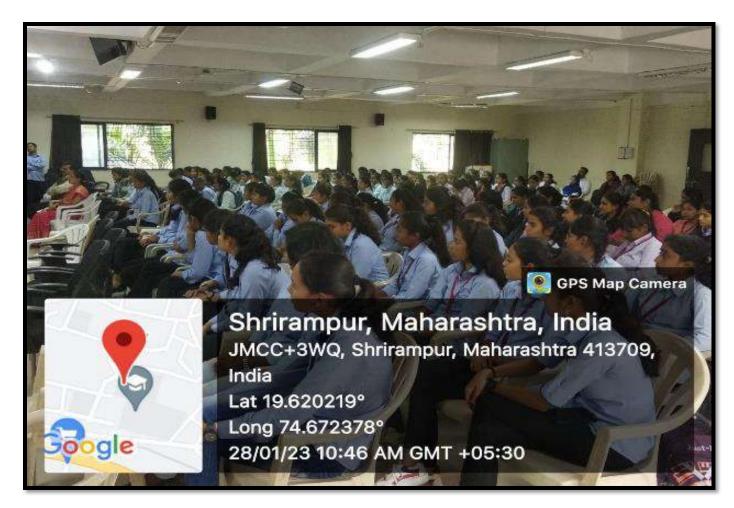

#### **Celebration of International Women's Day**

Date- 14/03/2023

R. B. Narayanrao Borawake College, Shrirampur celebrated the International Women's day on 14/03/2023, as per global theme for 2023 'Embrace Equity' of United Nations and the guidelines provided by Government of India to social and educational institutes. 'Embrace Equity' means an ongoing effort to raise awareness. The purpose of the activity was to celebrate the progress made towards achieving gender equality and women's empowerment in social, economic, cultural and political arena.

A guest lecture was organized on 'Gender Equality' of Mrs Manisha Niphade (Faculty, Department of English of the college), at 11:00 am. Hon. Meenatai Jagdhane, Chairman, Rayat Shaishanik Sankul, Shrirampur presided over the occasion. She mentioned that, to uphold women's achievements, recognize challenges, and focus greater attention on women's rights and gender equality.

Participation: Female - 115, Male - 25, Total = 140