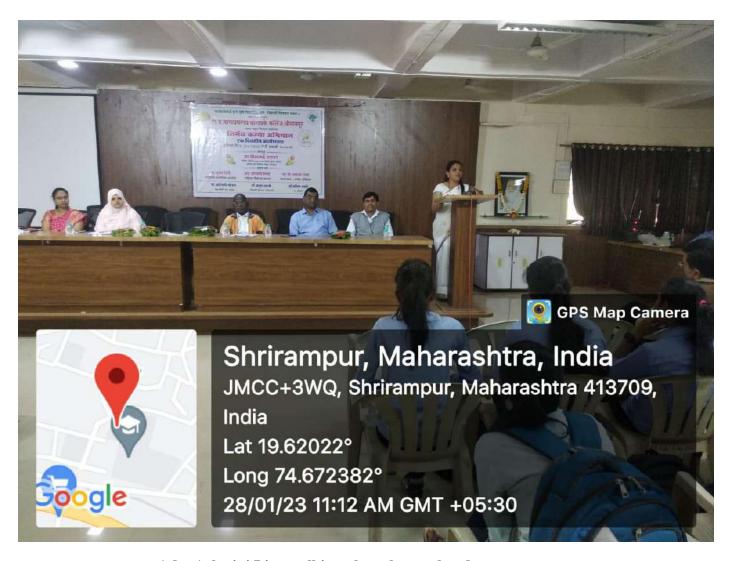

#### **Celebration of International Women's Day**

Date- 14/03/2023

R. B. Narayanrao Borawake College, Shrirampur celebrated the International Women's day on 14/03/2023, as per global theme for 2023 'Embrace Equity' of United Nations and the guidelines provided by Government of India to social and educational institutes. 'Embrace Equity' means an ongoing effort to raise awareness. The purpose of the activity was to celebrate the progress made towards achieving gender equality and women's empowerment in social, economic, cultural and political arena.

A guest lecture was organized on 'Gender Equality' of Mrs Manisha Niphade (Faculty, Department of English of the college), at 11:00 am. Hon. Meenatai Jagdhane, Chairman, Rayat Shaishanik Sankul, Shrirampur presided over the occasion. She mentioned that, to uphold women's achievements, recognize challenges, and focus greater attention on women's rights and gender equality.

Participation: Female - 115, Male - 25, Total = 140