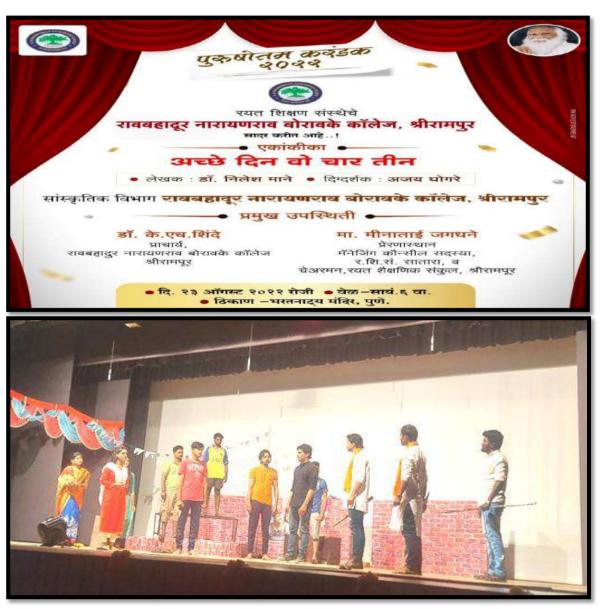

#### Participation in One-Act Play Competition for Purushottam Trophy

Date-23/08/2022

The one-act play 'Achche Din Woh Char Tin' has been presented in the One-Act Play Competition for Purushottam Trophy at the state level competition which was held at Bharatnatya Mandir, Pune, on 23/08/2022. A one-act play 'Achche Din Woh Char Tin' was written by Dr Nilesh Mane and Directed by Ajay Ghogare. Total 16 students participated in it. Hon. Meenatai Jagdhane, Chairman, Rayat Shaishnik Sankul, Shrirampur congratulated the participants and team leader. The artists were given a cash prize of Rs.3500/- as a token of gratitude from the college. Principal Dr K. H. Shinde encouraged the college students to participate in cultural activities.