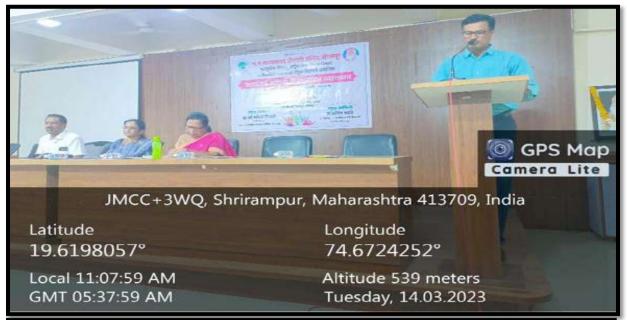

#### **Celebration of International Women's Day**

Date- 14/03/2023

R. B. Narayanrao Borawake College, Shrirampur celebrated the International Women's day on 14/03/2023, as per global theme for 2023 'Embrace Equity' of United Nations and the guidelines provided by Government of India to social and educational institutes. 'Embrace Equity' means an ongoing effort to raise awareness. The purpose of the activity was to celebrate the progress made towards achieving gender equality and women's empowerment in social, economic, cultural and political arena.

A guest lecture was organized on 'Gender Equality' of Mrs Manisha Niphade (Faculty, Department of English of the college), at 11:00 am. Hon. Meenatai Jagdhane, Chairman, Rayat Shaishanik Sankul, Shrirampur presided over the occasion. She mentioned that, to uphold women's achievements, recognize challenges, and focus greater attention on women's rights and gender equality.

Participation: Female - 115, Male - 25, Total = 140