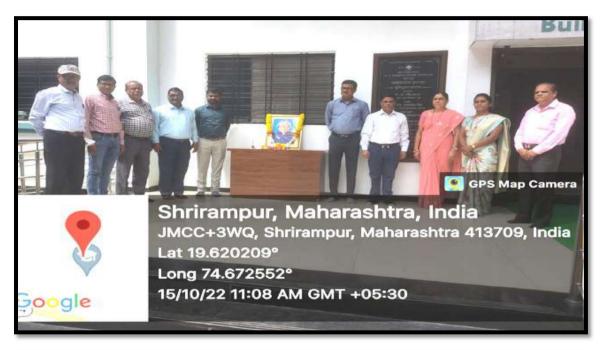

# Celebration of Dr A. P. J. Abdul Kalam's Birth Anniversary as a Vachan Prearana Din

#### Date- 15/10/2022

Birth Anniversary of Dr A.P.J. Abdul Kalam was celebrated on 15/10/2022 with great enthusiasm. The college students reviewed the books which they have already read. Principal, Dr P. V. Badadhe mentioned the importance of the books. Dr Amarnath Jagadale (Vice Principal, Science) shared his reading experiences with the students presented over there.

Teaching faculty, non-teaching staff and the college students were participated initiatively in the programme. Dr. Arjun Anandkar proposed the vote of thanks and Dr B. S. Tonde, hosted the programme.

Attendance: Male - 47, Female - 65 = 112