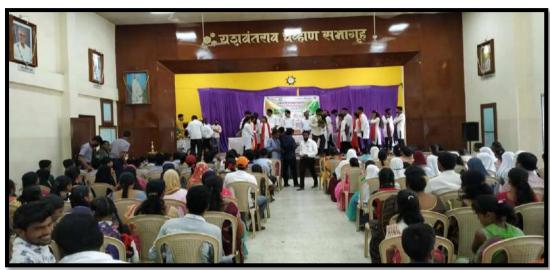

#### Celebration of Birth Anniversary of Krantijyoti Savitribai Phule

Date-03/01/2023

Birth anniversary of Krantijyoti Savitribai Phule was celebrated on 03/01/2023 at R. B. Narayanrao Borawake College, Shrirampur with great enthusiasm by organizing a motivational speech on the life of Savitribai Phule.

At the outset, the photograph of Savitribai Phule was garlanded at the auspicious hands of Vice Principal, Dr S. P. Cholke and Dr Babasaheb Tonde (Head, Department of Political Science of the College) delivered a short speech narrating the outstanding work of Savitribai Phule, who was the first teacher of the Girls' school started in Pune by Mahatma Phule. The function was ended with the National Anthem.

**Total Beneficiaries: 100** (Male -55, Female – 45)