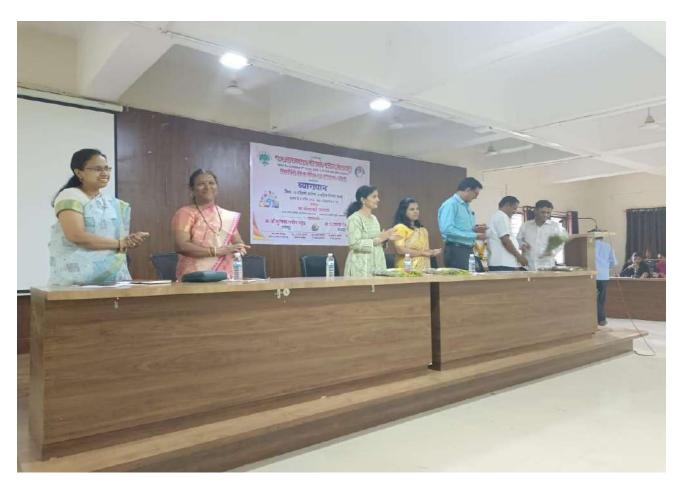

#### **Celebration of International Women's Day**

Date- 14/03/2023

R. B. Narayanrao Borawake College, Shrirampur celebrated the International Women's day on 14/03/2023, as per global theme for 2023 'Embrace Equity' of United Nations and the guidelines provided by Government of India to social and educational institutes. 'Embrace Equity' means an ongoing effort to raise awareness. The purpose of the activity was to celebrate the progress made towards achieving gender equality and women's empowerment in social, economic, cultural and political arena.

A guest lecture was organized on 'Gender Equality' of Mrs Manisha Niphade (Faculty, Department of English of the college), at 11:00 am. Hon. Meenatai Jagdhane, Chairman, Rayat Shaishanik Sankul, Shrirampur presided over the occasion. She mentioned that, to uphold women's achievements, recognize challenges, and focus greater attention on women's rights and gender equality.

Participation: Female - 115, Male - 25, Total = 140