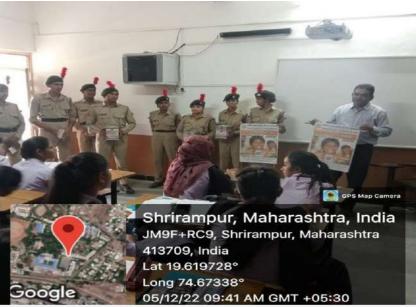

#### Observance of Death Anniversary of Dr Babasaheb Ambedkar

Date- 06/12/2022

R. B. Narayanrao Borawake College, Shrirampur paid tribute to commemorate the Death Anniversary of Dr Babasaheb Ambedkar on 06/12/2022. At the outset, the photograph of legend was garlanded at the auspicious hands of Hon. Meenatai Jagdhane (Member, Managing Counseling, Rayat Shikshan Sanstha, Satara), and Members of LMC- Dr Ravindra Jagdhane, Dr Rajeev Shinde, Prin. Dr Suhas Nimbalkar, and Principal Dr P. V. Badadhe. The aim was to motivate and introduce the work of great personality to the students.

Miss Sidhi Shinde (a student from FYBA) mentioned the importance of Mahaparinirvan Din for the citizens of India.

Participation: Female- 33, Male- 23, Total = 56