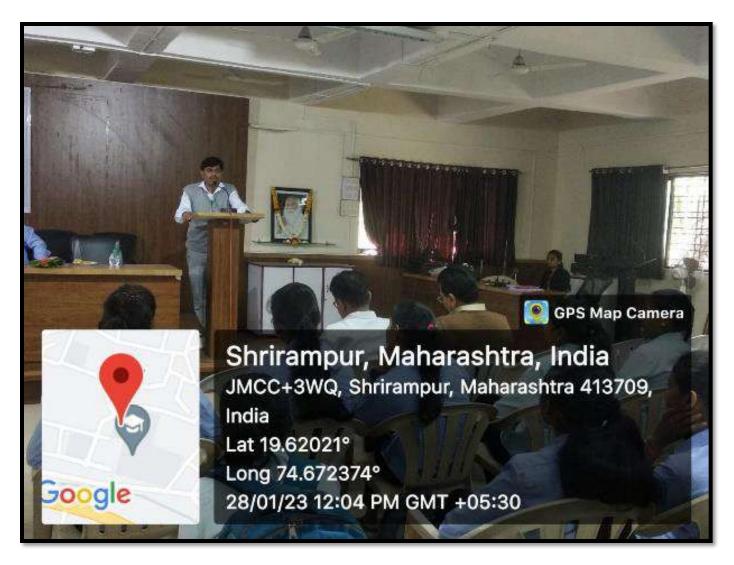

#### **Celebration of Teacher's Day**

Date- 05/09/2022

Dr Sarvepalli Radhakrishnan's Brith Anniversary was celebrated on 5<sup>th</sup> September 2022 as 'National Teacher's Day'. At the outset, Dr Sarvepalli Radhakrishnan's effigy was worshiped at the auspicious hands of Principal Dr K. H. Shinde, Principal Dr Suhas Nimbalkar (C. D. Jain College of Commerce, Shrirampur) and Principal Dr Mukund Pondhe, (Swami Sahajanand Bharati College of Education, Shrirampur).

Principal Dr K. H. Shinde mentioned that Dr Sarvepalli Radhakrishnan was a philosopher, scholar, teacher, and politician and his dedicated work towards education made his birthday an important day in the history of India.