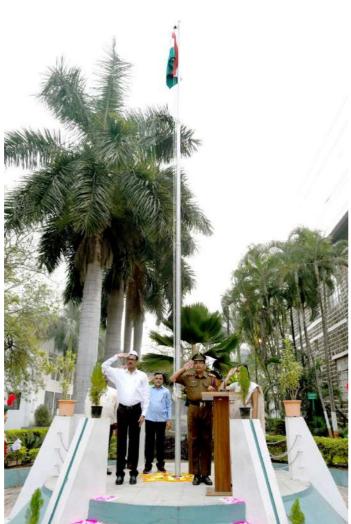

श्रीरामपूर (प्रतिनिधी) — येथील रयत शिक्षण संस्थेचे राव बहादुर नारायणराव बोरावके महाविद्यालयामध्ये भारताचा ७४ वा प्रजासत्ताक दिन महाविद्यालयाचे प्र. प्राचार्य डॉ. प्रविण बडधे यांच्या प्रमुख उपस्थितीत उत्साहात संपन्न झाला. यावेळी उपप्राचार्य डॉ. सुनील चोळके, डॉ.अमरनाथ जगदाळे, प्रा. सौ. सुजाता पोखरकर, प्रा. डॉ. सुनील देवकर, प्रा. डॉ. विजय म्हस्के, प्रा. संभाजी ढेरे उपस्थित होते. प्र. प्राचार्य डॉ. बडधे यांनी प्रजासत्ताक दिनानिमित्त शुभेच्छा दिल्या. याप्रसंगी नंशनल कॅम्म, रायफल शुटिंग व आमीं परेडसाठी निवड झालेल्या कंडेटचा प्राचार्य डॉ. प्रविण वडधे यांच्या हस्ते सत्कार करण्यात आला. तसेच क्रीडा क्षेत्रात उल्लेखनीय कामगिरी करणाऱ्या विद्याथ्यांचा सन्मान प्राचार्यांनी केला. वांचळी राष्ट्रीय कॅडेट कॅम्पचे कॅप्टन प्रा. डॉ. सुनील देवकर, राष्ट्रीय सेवा योजनेवी कार्यक्रम अधिकारी प्रा.डॉ. बाबासाहेब तोंडे, रिकस्ट्रार शिवाजी राऊत, शिक्षक, शिक्षकेतर सेवक, राष्ट्रीय सेवा योजनेतील स्वयंसेवक, एनसीसी विभागातील कॅडेट व महाविद्यालयातील विद्यार्थी उपस्थित होते. सृत्रसंचालन प्रा.किरण पोपेरे यांनी केले.