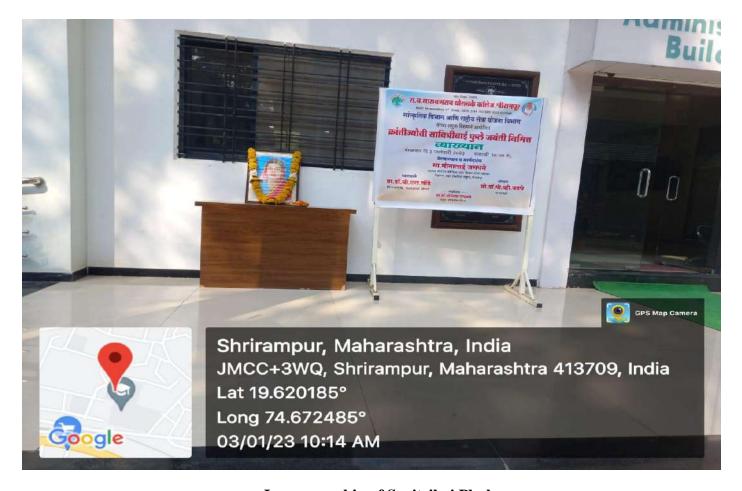

#### Celebration of Birth Anniversary of Krantijyoti Savitribai Phule

Date-03/01/2023

Birth anniversary of Krantijyoti Savitribai Phule was celebrated on 03/01/2023 at R. B. Narayanrao Borawake College, Shrirampur with great enthusiasm by organizing a motivational speech on the life of Savitribai Phule.

At the outset, the photograph of Savitribai Phule was garlanded at the auspicious hands of Vice Principal, Dr S. P. Cholke and Dr Babasaheb Tonde (Head, Department of Political Science of the College) delivered a short speech narrating the outstanding work of Savitribai Phule, who was the first teacher of the Girls' school started in Pune by Mahatma Phule. The function was ended with the National Anthem.