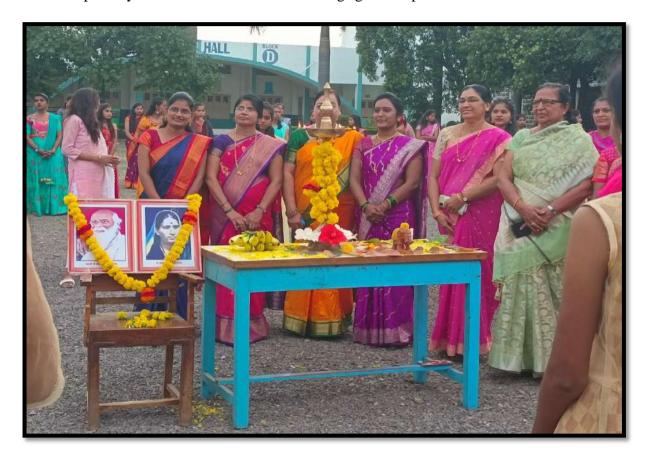

#### Celebration of 'Bhondla' Festival

Date: 04/10/2022

The college has celebrated one of the Maharashtrian festivals 'Bhondla' or 'Hadga' with overwhelming atmosphere on 04/10/2022. The purpose of the festival was thanks giving ritual to the nature which blesses mankind with prosperity. Bhondla is celebrated in rainy season especially in *Hasta Nakshatra* which brings good crops.

Bhondla starts from the first day of Navaratri and being celebrated till Kojagiri pournima. Dressed in festive finery, women and young girls pay obeisance to the elephant — the carrier of the Goddess Parvati, and dance in a circle around her picture or idol. An elephant is drawn either with Rangoli on the soil or with a chalk on a slate and kept in the middle.

At the end of the programme, Hon. Meenatai Jagadhane, Chairman, Rayat Shaishanik Sankul, Shrirampur, who performed the Bhondla with teachers and the college students mentioned that Earlier, women would get married at a very young age and to ensure they returned to their parents' homes during *Navratri*, Bhondla would be arranged and women of different age groups could participate in the dance form'.