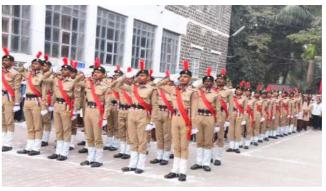

## R. B. Narayanrao Borawake College, Shrirampur

| Name of Activity/Programme | Celebration of Republic Day                    |  |  |  |  |  |
|----------------------------|------------------------------------------------|--|--|--|--|--|
| Date of Activity/Programme | 26 <sup>th</sup> January 2023                  |  |  |  |  |  |
| Time                       | 08.00 to 10.00 am                              |  |  |  |  |  |
| Place                      | R.B.N.B. College, Shrirampur                   |  |  |  |  |  |
| Chief Guests               | Prin. Dr. P. V. Badadhe                        |  |  |  |  |  |
| No of Participants         | SD (Boys)   54   SW (Girls)   53   Total   107 |  |  |  |  |  |

श्रीरामपूर (प्रतिनिधी) — येथील रयत शिक्षण संस्थेचे राव बहादुर नारायणराव बोरावके महाविद्यालयामध्ये भारताचा ७४ वा प्रजासत्ताक दिन महाविद्यालयाचे प्र. प्राचार्य डॉ. प्रविण बडधे यांच्या प्रमुख उपस्थितीत उत्साहात संपन्न झाला. यावेळी उपप्राचार्य डॉ. सुनील चोळके, डॉ.अमरनाथ जगदाळे, प्रा. सौ. सुजाता पोखरकर, प्रा. डॉ. सुनील देवकर, प्रा. डॉ. विजय म्हस्के, प्रा. संभाजी ढेरे उपस्थित होते. प्र. प्राचार्य डॉ. बडधे यांनी प्रजासत्ताक दिनानिमित्त शुभेच्छा दिल्या. याप्रसंगी नंशनल कॅम्म, रायफल शुटिंग व आमीं परेडसाठी निवड झालेल्या कंडेटचा प्राचार्य डॉ. प्रविण वडधे यांच्या हस्ते सत्कार करण्यात आला. तसेच क्रीडा क्षेत्रात उल्लेखनीय कामगिरी करणाऱ्या विद्याथ्यांचा सन्मान प्राचार्यांनी केला. वांचळी राष्ट्रीय कॅडेट कॅम्पचे कॅप्टन प्रा. डॉ. सुनील देवकर, राष्ट्रीय सेवा योजनेवी कार्यक्रम अधिकारी प्रा.डॉ. बाबासाहेब तोंडे, रिकस्ट्रार शिवाजी राऊत, शिक्षक, शिक्षकेतर सेवक, राष्ट्रीय सेवा योजनेतील स्वयंसेवक, एनसीसी विभागातील कॅडेट व महाविद्यालयातील विद्यार्थी उपस्थित होते. सृत्रसंचालन प्रा.किरण पोपेरे यांनी केले.