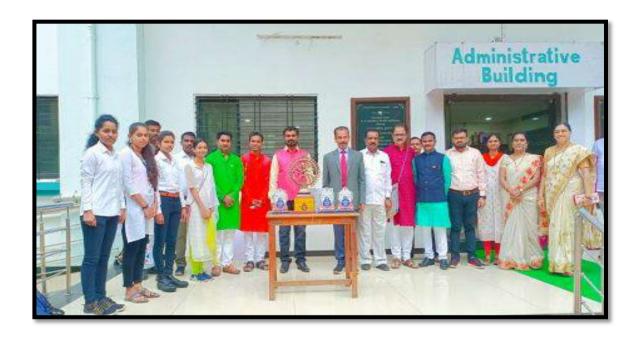

#### Celebration of Birth Anniversary of Karmaveer Bhaurao Patil

Date: 22/09/2022

The college celebrated Birth Anniversary of Dr Karmaveer Bhaurao Patil, the founder of Rayat Shikshan Sanstha, with great enthusiasm by organizing various activities on the occasion on 22/09/2022.

At the outset, Principal Dr K. H. Shinde accompanied by teaching and nonteaching staff members worshiped the portrait of Dr Karmaveer Bhaurao Patil at the Administrative Building of the college. 425 college students were attended the activities.