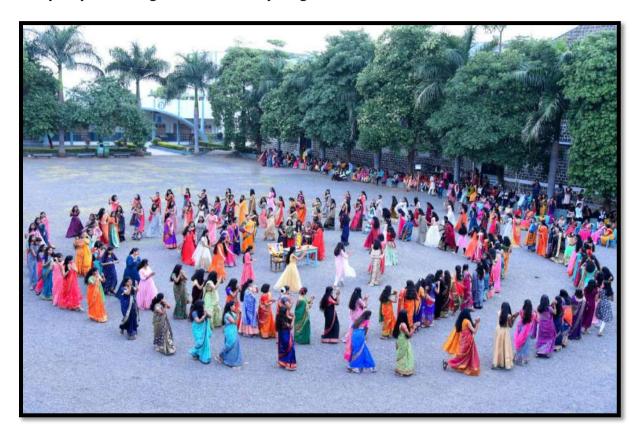

#### Celebration of 'Bhondla' Festival

Date: 04/10/2022

The college has celebrated one of the Maharashtrian festivals 'Bhondla' or 'Hadga' with overwhelming atmosphere on 04/10/2022. The purpose of the festival was thanks giving ritual to the nature which blesses mankind with prosperity. Bhondla is celebrated in rainy season especially in *Hasta Nakshatra* which brings good crops.

Bhondla starts from the first day of Navaratri and being celebrated till Kojagiri pournima. Dressed in festive finery, women and young girls pay obeisance to the elephant — the carrier of the Goddess Parvati, and dance in a circle around her picture or idol. An elephant is drawn either with Rangoli on the soil or with a chalk on a slate and kept in the middle.

The celebration was for the girls and ladies to come together and enjoy talking about daily things. They go around it in a circle, holding each other's hands and singing traditional songs passed down the generations. For example - 'Aad bai aadori...' (a song about well) and another one was about lemons 'Ek limbu jhelu bai, don limba jhelu' (let us catch one lemon, then two lemons....so on). The last song typically ends with the words '... खिरापतीला

#### मंश्चिम

श्रीरामपूर: बोरावके महाविद्यालयात लोकसंस्कृती जपणारा थोंडला कार्यक्रमात फेर धरून आनंद घेताना विद्यार्थिनी. (छाया: सुनील पांढरे)