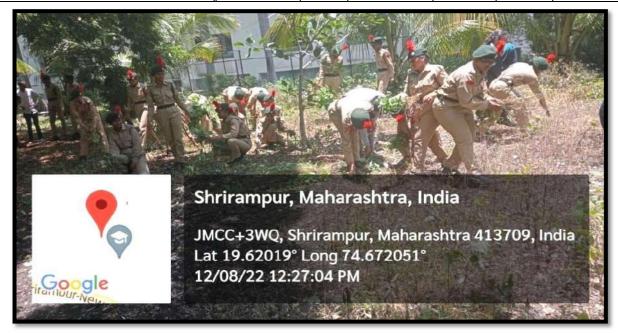

#### NATIONAL CADET CORPS

57 Maharashtra BN. NCC Ahmednagar 2022- 2023

| Name of Activity/Programme | Historical Monuments Cleaning Campaign |                                             |              |     |       |     |  |
|----------------------------|----------------------------------------|---------------------------------------------|--------------|-----|-------|-----|--|
| Date of Activity/Programme | 27 <sup>th</sup> March                 | 27 <sup>th</sup> March 2023                 |              |     |       |     |  |
| Time                       | 9.00 to 1.00                           | 9.00 to 1.00 pm                             |              |     |       |     |  |
| Place                      | R.B.N.B. C                             | ollege                                      | , Shrirampur |     |       |     |  |
| Chief Guests               | Mr. Nitin C                            | Mr. Nitin Chikate, Editor, The Punya Nagari |              |     |       |     |  |
| No of Participants         | SD (Boys)                              | 54                                          | SW (Girls)   | 5.3 | Total | 107 |  |