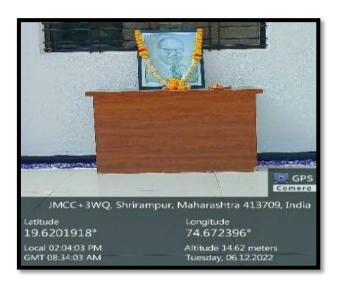

#### Observance of Death Anniversary of Dr Babasaheb Ambedkar

Date- 06/12/2022

R. B. Narayanrao Borawake College, Shrirampur paid tribute to commemorate the Death Anniversary of Dr Babasaheb Ambedkar on 06/12/2022. At the outset, the photograph of legend was garlanded at the auspicious hands of Hon. Meenatai Jagdhane (Member, Managing Counseling, Rayat Shikshan Sanstha, Satara), and Members of LMC- Dr Ravindra Jagdhane, Dr Rajeev Shinde, Prin. Dr Suhas Nimbalkar, and Principal Dr P. V. Badadhe. The aim was to motivate and introduce the work of great personality to the students.

Miss Sidhi Shinde (a student from FYBA) mentioned the importance of Mahaparinirvan Din for the citizens of India.

Participation: Female- 33, Male- 23, Total = 56