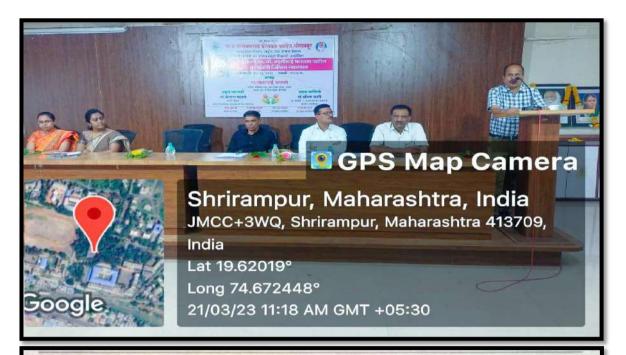

#### Paying Homage to Rayat Mauli Laxmibai Bhaurao Patil

Date-21/03/2023

On the occasion death anniversary of Laxmibai Bhaurao Patil homage paying programme was observed on 21/03/2023, at R. B. Narayanrao Borawake College, Shrirampur.

At the outset, Dr Yogita Randhavane gave the introductory speech. Dr Kailas Mahale, Faculty, Department of Marathi, as the Chief Guest, gave a detailed introduction on the life of Laxmibai Bhaurao Patil and mentioned her contribution to establish Rayat Shikshan Sanstha. Principal Dr P. V. Badadhe said in presidential address that Laxmibai Patil faced many problems, but she did her work with great devotion and determination. Total 80 Students were present for the programme.