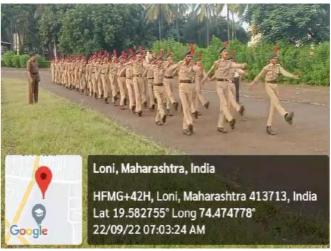

#### NATIONAL CADET CORPS

57 Maharashtra BN. NCC Ahmednagar 2022- 2023

| Name of Activity/Programme | Run For Unity                                  |  |  |  |  |  |
|----------------------------|------------------------------------------------|--|--|--|--|--|
| Date of Activity/Programme | 31 <sup>st</sup> October 2022                  |  |  |  |  |  |
| Time                       | 07:00 am to 9:00 am                            |  |  |  |  |  |
| Place                      | PVP College, Pravaranagar, Loni                |  |  |  |  |  |
| In presence of             | SM Nemichand Ghodake and<br>Capt. S. S. Deokar |  |  |  |  |  |
| No of Participants         | SD (Boys)   54   SW (Girls)   53   Total   107 |  |  |  |  |  |