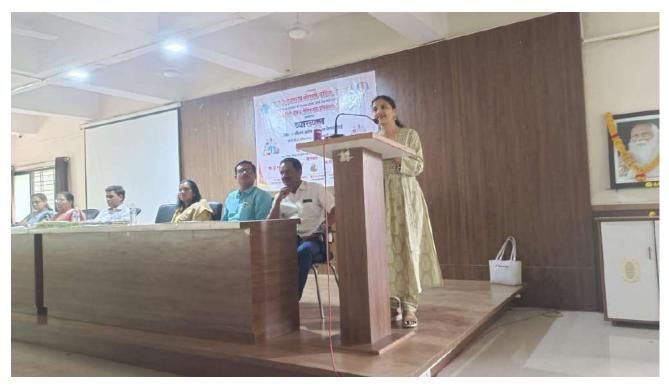

#### **Celebration of International Women's Day**

Date- 14/03/2023

R. B. Narayanrao Borawake College, Shrirampur celebrated the International Women's day on 14/03/2023, as per global theme for 2023 'Embrace Equity' of United Nations and the guidelines provided by Government of India to social and educational institutes. 'Embrace Equity' means an ongoing effort to raise awareness. The purpose of the activity was to celebrate the progress made towards achieving gender equality and women's empowerment in social, economic, cultural and political arena.

A guest lecture was organized on 'Gender Equality' of Mrs Manisha Niphade (Faculty, Department of English of the college), at 11:00 am. Hon. Meenatai Jagdhane, Chairman, Rayat Shaishanik Sankul, Shrirampur presided over the occasion. She mentioned that, to uphold women's achievements, recognize challenges, and focus greater attention on women's rights and gender equality.

Participation: Female - 115, Male - 25, Total = 140