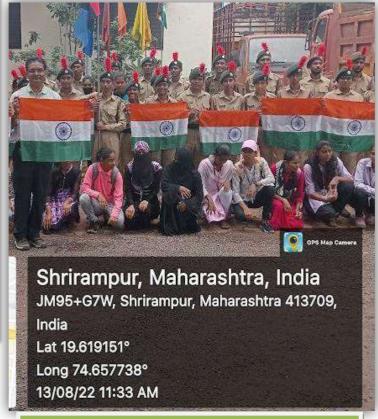

#### NATIONAL CADET CORPS

57 Maharashtra BN. NCC Ahmednagar 2022- 2023

| Name of Activity / Programme | Tiranga Rally on the occasion of Amrit Mahotsav |    |            |    |       |    |  |  |
|------------------------------|-------------------------------------------------|----|------------|----|-------|----|--|--|
| Date of Activity/ Programme  | 13 <sup>th</sup> August 2022                    |    |            |    |       |    |  |  |
| Time                         | 08.00 to 11.00 am                               |    |            |    |       |    |  |  |
| Place                        | R.B.N.B. College, Shrirampur                    |    |            |    |       |    |  |  |
| Chief Guest                  | Mayor Anuradhatai Adik                          |    |            |    |       |    |  |  |
| No of Participants           | SD (Boys)                                       | 30 | SW (Girls) | 22 | Total | 52 |  |  |

Mayor Anuradhatai Adik, Shrirampur and Cadets in Tiranga Rally