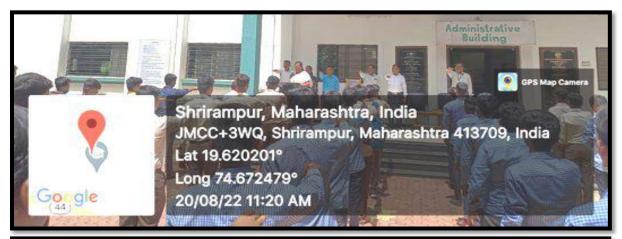

#### Celebration of Sadbhawna Din

Date-20/08/2022

The Sadbhavana (means having good feelings for others) Diwas or Harmony Day is celebrated to commemorate the birth anniversary of former Prime Minister of India Rajiv Gandhi. At the outset, the photograph of Rajiv Gandhi was garlanded. The programme was chaired by Hon. Meenatai Jagadhane, Member, Managing Council, Rayat Shikshan Sanstha Satara. Dr K. H. Shinde, Principal, R. B. Narayanrao Borawake College, Shrirampur, teaching and non-teaching staff and the students of college were present on this occasion.