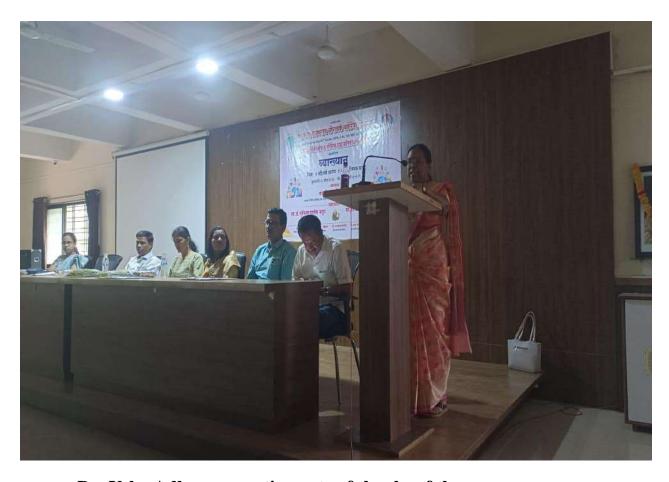

#### **Celebration of International Women's Day**

Date- 14/03/2023

R. B. Narayanrao Borawake College, Shrirampur celebrated the International Women's day on 14/03/2023, as per global theme for 2023 'Embrace Equity' of United Nations and the guidelines provided by Government of India to social and educational institutes. 'Embrace Equity' means an ongoing effort to raise awareness. The purpose of the activity was to celebrate the progress made towards achieving gender equality and women's empowerment in social, economic, cultural and political arena.

A guest lecture was organized on 'Gender Equality' of Mrs Manisha Niphade (Faculty, Department of English of the college), at 11:00 am. Hon. Meenatai Jagdhane, Chairman, Rayat Shaishanik Sankul, Shrirampur presided over the occasion. She mentioned that, to uphold women's achievements, recognize challenges, and focus greater attention on women's rights and gender equality.