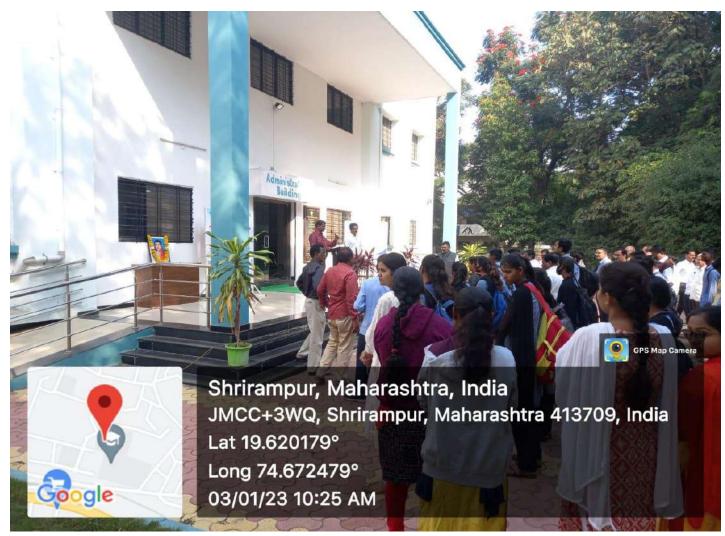

#### Celebration of Birth Anniversary of Krantijyoti Savitribai Phule

Date-03/01/2023

Birth anniversary of Krantijyoti Savitribai Phule was celebrated on 03/01/2023 at R. B. Narayanrao Borawake College, Shrirampur with great enthusiasm by organizing a motivational speech on the life of Savitribai Phule.

At the outset, the photograph of Savitribai Phule was garlanded at the auspicious hands of Vice Principal, Dr S. P. Cholke and Dr Babasaheb Tonde (Head, Department of Political Science of the College) delivered a short speech narrating the outstanding work of Savitribai Phule, who was the first teacher of the Girls' school started in Pune by Mahatma Phule. The function was ended with the National Anthem.

**Total Beneficiaries: 100** (Male -55, Female – 45)