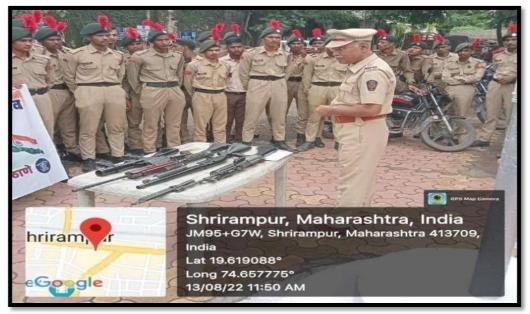

#### **NATIONAL CADET CORPS**

57 Maharashtra BN. NCC Ahmednagar 2022- 2023

| Name of Activity / Programme | Weapon Training at Shrirampur City Police Station |           |             |    |       |    |  |
|------------------------------|---------------------------------------------------|-----------|-------------|----|-------|----|--|
| Date of Activity/ Programme  | 13 <sup>th</sup> August 2022                      |           |             |    |       |    |  |
| Time                         | 11.30 AM to 1:00 PM                               |           |             |    |       |    |  |
| Place                        | Shrirampur C                                      | City Poli | ice Station |    |       |    |  |
| Chief Guest                  | Hon. Sanjay Sanap Saheb (PI)                      |           |             |    |       |    |  |
| No of Participants           | SD (Boys)                                         | 32        | SW (Girls)  | 22 | Total | 54 |  |

Weapon Training by Dy. S. P. Sanap Saheb and Police Constables at City Police Station, Shrirampur