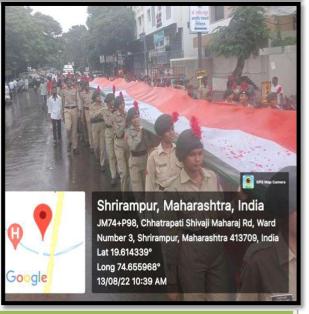

## List of Activities

|           | Zist of steeti titles                                    |                     |                     |                                                                  |  |  |  |  |  |  |  |
|-----------|----------------------------------------------------------|---------------------|---------------------|------------------------------------------------------------------|--|--|--|--|--|--|--|
| Sr<br>no. | Activity                                                 | Date                | No. of Participants | Chief Guest /<br>Under the Supervision                           |  |  |  |  |  |  |  |
| 1.        | International Yoga Day                                   | 21/06/2022          | 107                 | Prin. Dr. N. S. Gaikwad                                          |  |  |  |  |  |  |  |
| 2.        | Cleanliness Drive                                        | 12/08/2022          | 107                 | Capt. S. S. Deokar                                               |  |  |  |  |  |  |  |
| 3.        | Har Ghar Tiranga (Host a Flag<br>at Home)                | 13 to<br>15/08/2022 | 107                 | Capt. S. S. Deokar                                               |  |  |  |  |  |  |  |
| 4.        | Tiranga Rally on the occasion of Amrit Mahotsav)         | 13/08/2022          | 52                  | Hon. Anuradhatai Adik                                            |  |  |  |  |  |  |  |
| 5.        | Weapon Training at Shrirampur<br>City Police Station     | 13/08/2022          | 54                  | Hon. Sanjay Sanap Saheb (PI)<br>Shrirampur City Police Station   |  |  |  |  |  |  |  |
| 6.        | Photo With Tiranga (Uploading on SPPU Website)           | 14/08/2022          | 107                 | Capt. S. S. Deokar                                               |  |  |  |  |  |  |  |
| 7.        | Cleaning Campaign, at<br>Shrirampur Rural Police Station | 14/08/2022          | 20                  | Hon. Macchindra Khade (PI)<br>Shrirampur Rural Police Station    |  |  |  |  |  |  |  |
| 8.        | Celebration of Independence<br>Day                       | 15/08/2022          | 107                 | Prin. Dr. N. S. Gaikwad                                          |  |  |  |  |  |  |  |
| 9.        | Recruitment of First Year<br>Cadets                      | 30/08/2022          | 100                 | Sub. Major. Nemichand Ghodake 57 MAH.BN.NCC, A.nagar             |  |  |  |  |  |  |  |
| 10.       | CATC Firing                                              | 10/09/2022          | 18                  | Col. Pankaj Sawhney                                              |  |  |  |  |  |  |  |
| 11.       | Pre RD Camp Selection                                    | 22/09/2022          | 20                  | Col. Pankaj Sawhney                                              |  |  |  |  |  |  |  |
| 12.       | Run For Unity                                            | 31/10/2022          | 107                 | SM Nemichand Ghodake<br>and Capt. S. S. Deokar                   |  |  |  |  |  |  |  |
| 13.       | Punit Sagar Sankalp                                      | 04/11/2022          | 64                  | Capt. S. S. Deokar                                               |  |  |  |  |  |  |  |
| 14.       | Integrity Pledge against<br>Corruption                   | 05/11/2022          | 107                 | Capt. S. S. Deokar                                               |  |  |  |  |  |  |  |
| 15.       | Blood Donation Camp                                      | 26/11/2022          | 107                 | Principal, Dr S. A. Nimbalkar<br>C.D. Jain College, Shrirampur   |  |  |  |  |  |  |  |
| 16.       | Communal Harmony Day                                     | 05/12/2022          | 107                 | Principal, Dr. P. V. Badadhe,<br>RBNB College, Shrirampur        |  |  |  |  |  |  |  |
| 17.       | Police Vardhapan Din                                     | 03/01/2023          | 107                 | Hon. Dnyaneshwar Kharat (API),<br>Shrirampur Rural PoliceStation |  |  |  |  |  |  |  |
| 18.       | Celebration of Republic Day                              | 26/01/2023          | 107                 | Principal, Dr. P. V. Badadhe<br>RBNB College, Shrirampur         |  |  |  |  |  |  |  |
| 19.       | Historical Monuments<br>Cleaning Campaign                | 27/03/2023          | 107                 | Nitin Chikate ,<br>Editor, daily Punya Nagari                    |  |  |  |  |  |  |  |

#### NATIONAL CADET CORPS

57 Maharashtra BN. NCC Ahmednagar 2022- 2023

| Name of Activity / Programme | Har Ghar Tiranga ( Host a Flag at Home)          |         |               |           |       |     |  |
|------------------------------|--------------------------------------------------|---------|---------------|-----------|-------|-----|--|
| Date of Activity/ Programme  | 13 <sup>th</sup> to 15 <sup>th</sup> August 2022 |         |               |           |       |     |  |
| Time                         | 3 days                                           |         |               |           |       |     |  |
| Place                        | R.B.N.B. Co                                      | ollege, | Shrirampur ar | nd at Hom | ie    |     |  |
| Chief Guest                  | Capt. S.S. Deokar                                |         |               |           |       |     |  |
| No of Participants           | SD (Boys)                                        | 54      | SW (Girls)    | 53        | Total | 107 |  |

Distribution of Flags to Cadets for Flag Hoisting at Every Home

Cdt. Saindane Prathmesh hosted the flag