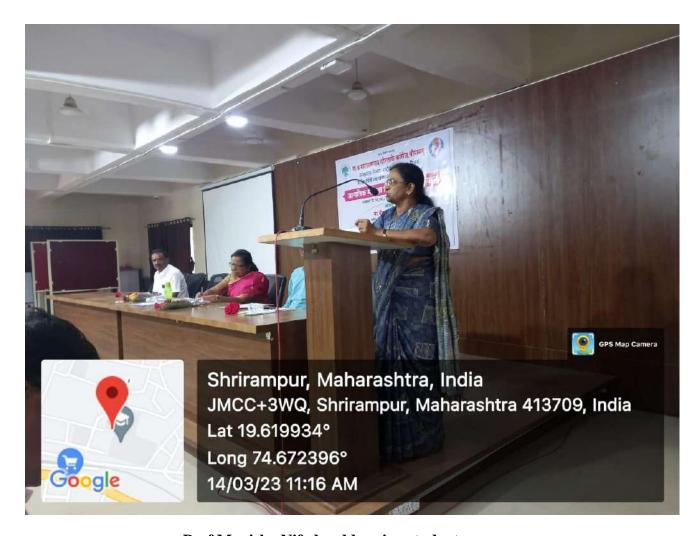

#### **Celebration of International Women's Day**

Date- 14/03/2023

R. B. Narayanrao Borawake College, Shrirampur celebrated the International Women's day on 14/03/2023, as per global theme for 2023 'Embrace Equity' of United Nations and the guidelines provided by Government of India to social and educational institutes. 'Embrace Equity' means an ongoing effort to raise awareness. The purpose of the activity was to celebrate the progress made towards achieving gender equality and women's empowerment in social, economic, cultural and political arena.

A guest lecture was organized on 'Gender Equality' of Mrs Manisha Niphade (Faculty, Department of English of the college), at 11:00 am. Hon. Meenatai Jagdhane, Chairman, Rayat Shaishanik Sankul, Shrirampur presided over the occasion. She mentioned that, to uphold women's achievements, recognize challenges, and focus greater attention on women's rights and gender equality.

Participation: Female - 115, Male - 25, Total = 140