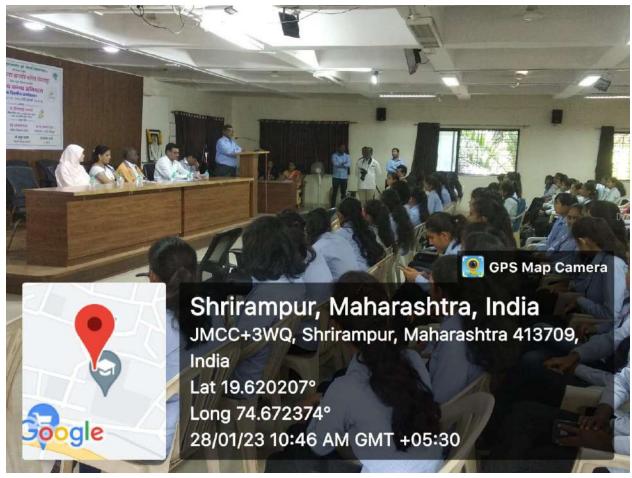

#### **Celebration of International Women's Day**

Date- 14/03/2023

R. B. Narayanrao Borawake College, Shrirampur celebrated the International Women's day on 14/03/2023, as per global theme for 2023 'Embrace Equity' of United Nations and the guidelines provided by Government of India to social and educational institutes. 'Embrace Equity' means an ongoing effort to raise awareness. The purpose of the activity was to celebrate the progress made towards achieving gender equality and women's empowerment in social, economic, cultural and political arena.

A guest lecture was organized on 'Gender Equality' of Mrs Manisha Niphade (Faculty, Department of English of the college), at 11:00 am. Hon. Meenatai Jagdhane, Chairman, Rayat Shaishanik Sankul, Shrirampur presided over the occasion. She mentioned that, to uphold women's achievements, recognize challenges, and focus greater attention on women's rights and gender equality.

Participation: Female - 115, Male - 25, Total = 140