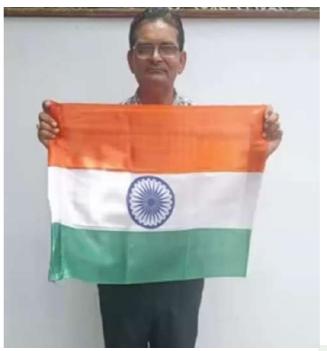

#### NATIONAL CADET CORPS

57 Maharashtra BN. NCC Ahmednagar 2022- 2023

| Name of Activity / Programme | International Yoga Day     |          |            |    |       |     |  |
|------------------------------|----------------------------|----------|------------|----|-------|-----|--|
| Date of Activity/ Programme  | 21 <sup>st</sup> June 2022 |          |            |    |       |     |  |
| Time                         | 08.00 am to 10.00 am       |          |            |    |       |     |  |
| Place                        | R.B.N.B. C                 | College, | Shrirampur |    |       |     |  |
| Chief Guest                  | Prin. Dr. N. S. Gaikwad    |          |            |    |       |     |  |
| No of Participants           | SD (Boys)                  | 54       | SW (Girls) | 53 | Total | 107 |  |