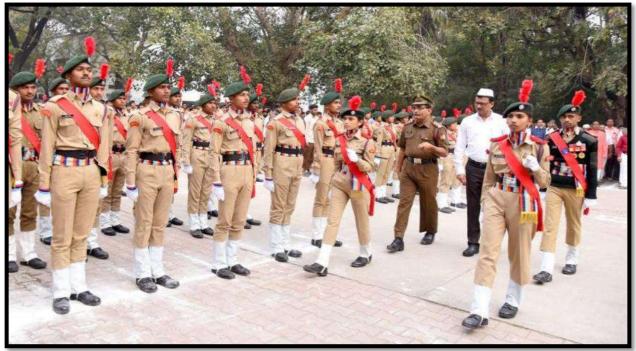

## Rayat Shikshan Sanstha's R. B. Narayanrao Borawake College, Shrirampur

57 Maharashtra BN. NCC Ahmednagar 2022- 2023

## **NATIONAL CADET CORPS**

(57 Maharashtra BN. NCC Ahmednagar)

(Academic Year: 2022 - 2023)

## **Annual Report (2022-2023)**

Capt. Sunil Deokar

The National Cadet Corps is the largest and voluntary youth organization of Armed Forces. It's a tri-services organization comprising the Army, Navy, and Air Wing, engaged in grooming the youth of the country into disciplined and patriotic citizen. In the organization, the Cadets are given basic military training in small arms and parades. Social Services and Leadership are recently added in the curriculum. Under the guidance of, Principal, Dr. P. V. Badadhe and the Commanding Officer of 57 MH. BN. NCC, Ahmednagar, 107 cadets enrolled for the training.