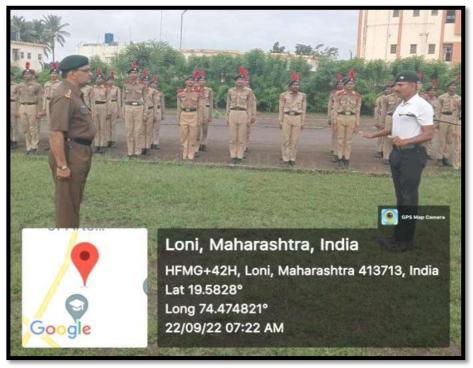

#### Celebration of Birth Anniversary of Karmaveer Bhaurao Patil

Date: 22/09/2022

The college celebrated Birth Anniversary of Dr Karmaveer Bhaurao Patil, the founder of Rayat Shikshan Sanstha, with great enthusiasm by organizing various activities on the occasion on 22/09/2022.

At the outset, Principal Dr K. H. Shinde accompanied by teaching and nonteaching staff members worshiped the portrait of Dr Karmaveer Bhaurao Patil at the Administrative Building of the college. 425 college students were attended the activities.