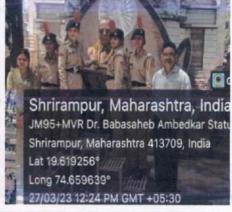

#### NATIONAL CADET CORPS

57 Maharashtra BN. NCC Ahmednagar 2022- 2023

| Name of Activity/Programme | Historical Monuments Cleaning Campaign |                                             |              |     |       |     |  |
|----------------------------|----------------------------------------|---------------------------------------------|--------------|-----|-------|-----|--|
| Date of Activity/Programme | 27 <sup>th</sup> March                 | 27 <sup>th</sup> March 2023                 |              |     |       |     |  |
| Time                       | 9.00 to 1.00                           | 9.00 to 1.00 pm                             |              |     |       |     |  |
| Place                      | R.B.N.B. C                             | ollege                                      | , Shrirampur |     |       |     |  |
| Chief Guests               | Mr. Nitin C                            | Mr. Nitin Chikate, Editor, The Punya Nagari |              |     |       |     |  |
| No of Participants         | SD (Boys)                              | 54                                          | SW (Girls)   | 5.3 | Total | 107 |  |

Shrirampur, Maharashtra, India
JM84+Y9J, Nagar Parishad Road, Shrirampur,
Maharashtra 413709, India
Lat 19.616964°
Long 74.656174°
27/03/23 11:44 AM GMT +05:30

Monuments of Mahatma Gandhi, Govindrao Adik,Mahatma Phule, Karmaveer Bhaurao Patil, Dr B. R. Ambedkar and Chh. Shivaji Maharaj.