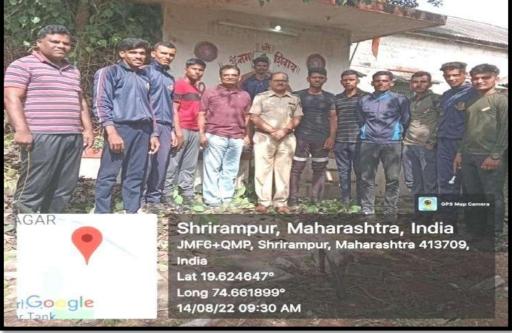

#### NATIONAL CADET CORPS

57 Maharashtra BN. NCC Ahmednagar 2022- 2023

| Name of Activity/Programme | Historical Monuments Cleaning Campaign |                                             |              |     |       |     |  |
|----------------------------|----------------------------------------|---------------------------------------------|--------------|-----|-------|-----|--|
| Date of Activity/Programme | 27 <sup>th</sup> March                 | 27 <sup>th</sup> March 2023                 |              |     |       |     |  |
| Time                       | 9.00 to 1.00                           | 9.00 to 1.00 pm                             |              |     |       |     |  |
| Place                      | R.B.N.B. C                             | ollege                                      | , Shrirampur |     |       |     |  |
| Chief Guests               | Mr. Nitin C                            | Mr. Nitin Chikate, Editor, The Punya Nagari |              |     |       |     |  |
| No of Participants         | SD (Boys)                              | 54                                          | SW (Girls)   | 5.3 | Total | 107 |  |

Shrirampur, Maharashtra, India
JM84+Y9J, Nagar Parishad Road, Shrirampur,
Maharashtra 413709, India
Lat 19.616964°
Long 74.656174°
27/03/23 11:44 AM GMT +05:30

Monuments of Mahatma Gandhi, Govindrao Adik,Mahatma Phule, Karmaveer Bhaurao Patil, Dr B. R. Ambedkar and Chh. Shivaji Maharaj.

> Motivational speech by Mr Nitin Chikate, Editor, daily Punya Nagari

NCC COY COMMANDER.

R.B.N.B. COLLEGE.

SHRIRAMPUR.

I/C Principal
R.B.N.Borawake College
Shrirampur