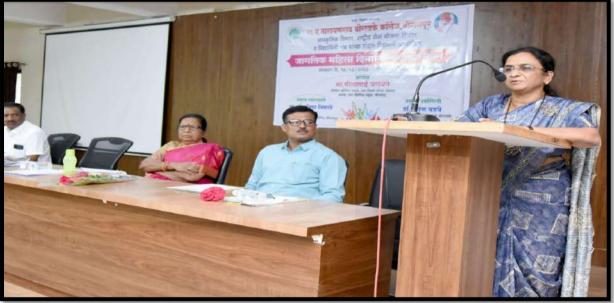

#### **Celebration of International Women's Day**

Date- 14/03/2023

R. B. Narayanrao Borawake College, Shrirampur celebrated the International Women's day on 14/03/2023, as per global theme for 2023 'Embrace Equity' of United Nations and the guidelines provided by Government of India to social and educational institutes. 'Embrace Equity' means an ongoing effort to raise awareness. The purpose of the activity was to celebrate the progress made towards achieving gender equality and women's empowerment in social, economic, cultural and political arena.

A guest lecture was organized on 'Gender Equality' of Mrs Manisha Niphade (Faculty, Department of English of the college), at 11:00 am. Hon. Meenatai Jagdhane, Chairman, Rayat Shaishanik Sankul, Shrirampur presided over the occasion. She mentioned that, to uphold women's achievements, recognize challenges, and focus greater attention on women's rights and gender equality.

Participation: Female - 115, Male - 25, Total = 140