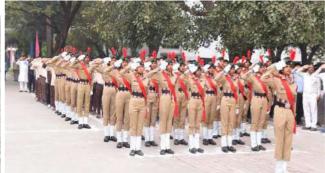

## R. B. Narayanrao Borawake College, Shrirampur

| Name of Activity/Programme | Celebration of Republic Day                    |  |  |  |  |  |
|----------------------------|------------------------------------------------|--|--|--|--|--|
| Date of Activity/Programme | 26 <sup>th</sup> January 2023                  |  |  |  |  |  |
| Time                       | 08.00 to 10.00 am                              |  |  |  |  |  |
| Place                      | R.B.N.B. College, Shrirampur                   |  |  |  |  |  |
| Chief Guests               | Prin. Dr. P. V. Badadhe                        |  |  |  |  |  |
| No of Participants         | SD (Boys)   54   SW (Girls)   53   Total   107 |  |  |  |  |  |

श्रीरामपूर (प्रतिनिधी) — येथील रयत शिक्षण संस्थेचे राव बहादुर नारायणराव बोरावके महाविद्यालयामध्ये भारताचा ७४ वा प्रजासत्ताक दिन महाविद्यालयाचे प्र. प्राचार्य डॉ. प्रविण बडधे यांच्या प्रमुख उपस्थितीत उत्साहात संपन्न झाला. यावेळी उपप्राचार्य डॉ. सुनील चोळके, डॉ.अमरनाथ जगदाळे, प्रा. सौ. सुजाता पोखरकर, प्रा. डॉ. सुनील देवकर, प्रा. डॉ. विजय म्हस्के, प्रा. संभाजी ढेरे उपस्थित होते. प्र. प्राचार्य डॉ. बडधे यांनी प्रजासत्ताक दिनानिमित्त शुभेच्छा दिल्या. याप्रसंगी नंशनल कॅम्म, रायफल शुटिंग व आमीं परेडसाठी निवड झालेल्या कंडेटचा प्राचार्य डॉ. प्रविण वडधे यांच्या हस्ते सत्कार करण्यात आला. तसेच क्रीडा क्षेत्रात उल्लेखनीय कामगिरी करणाऱ्या विद्याथ्यांचा सन्मान प्राचार्यांनी केला. वांचळी राष्ट्रीय कॅडेट कॅम्पचे कॅप्टन प्रा. डॉ. सुनील देवकर, राष्ट्रीय सेवा योजनेवी कार्यक्रम अधिकारी प्रा.डॉ. बाबासाहेब तोंडे, रिकस्ट्रार शिवाजी राऊत, शिक्षक, शिक्षकेतर सेवक, राष्ट्रीय सेवा योजनेतील स्वयंसेवक, एनसीसी विभागातील कॅडेट व महाविद्यालयातील विद्यार्थी उपस्थित होते. सृत्रसंचालन प्रा.किरण पोपेरे यांनी केले.