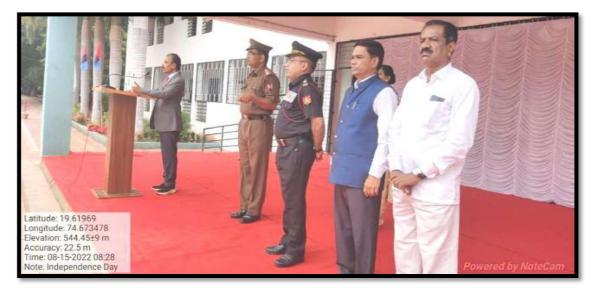

#### NATIONAL CADET CORPS

57 Maharashtra BN. NCC Ahmednagar 2022- 2023

| Name of Activity / Programme |                                                                  | Celebration of Independence Day |         |            |    |       |     |  |
|------------------------------|------------------------------------------------------------------|---------------------------------|---------|------------|----|-------|-----|--|
| Date of Activity/ Programme  |                                                                  | 15 <sup>th</sup> August 2022    |         |            |    |       |     |  |
| Time                         | •                                                                | 07.00 am to 09.30 am            |         |            |    |       |     |  |
| Place                        | ]                                                                | R.B.N.B. Col                    | lege, S | hrirampur  |    |       |     |  |
| Chief Guest                  | Lt. Col. Dr Someswar Gaikwad<br>Medical Officer, AMC, Ahmednagar |                                 |         |            |    |       |     |  |
| No of Participants           |                                                                  | SD (Boys)                       | 54      | SW (Girls) | 53 | Total | 107 |  |

Prin. Dr. N. S. Gaikwad along with Chief Guest Lt. Col. Dr Someswar Gaikwad and the dignitaries from college