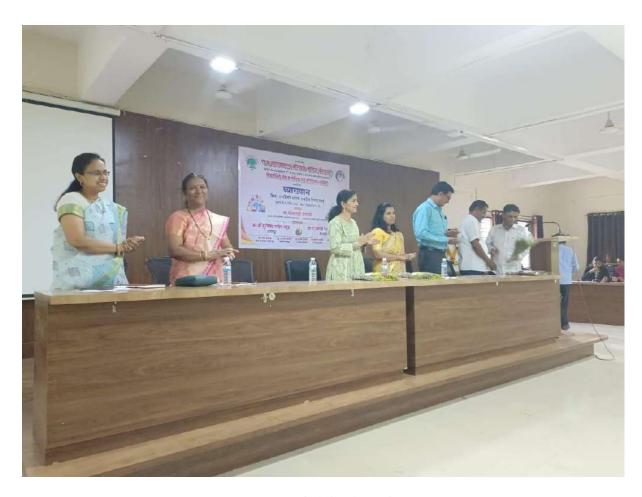

#### **Celebration of International Women's Day**

Date- 14/03/2023

R. B. Narayanrao Borawake College, Shrirampur celebrated the International Women's day on 14/03/2023, as per global theme for 2023 'Embrace Equity' of United Nations and the guidelines provided by Government of India to social and educational institutes. 'Embrace Equity' means an ongoing effort to raise awareness. The purpose of the activity was to celebrate the progress made towards achieving gender equality and women's empowerment in social, economic, cultural and political arena.

A guest lecture was organized on 'Gender Equality' of Mrs Manisha Niphade (Faculty, Department of English of the college), at 11:00 am. Hon. Meenatai Jagdhane, Chairman, Rayat Shaishanik Sankul, Shrirampur presided over the occasion. She mentioned that, to uphold women's achievements, recognize challenges, and focus greater attention on women's rights and gender equality.

Participation: Female - 115, Male - 25, Total = 140