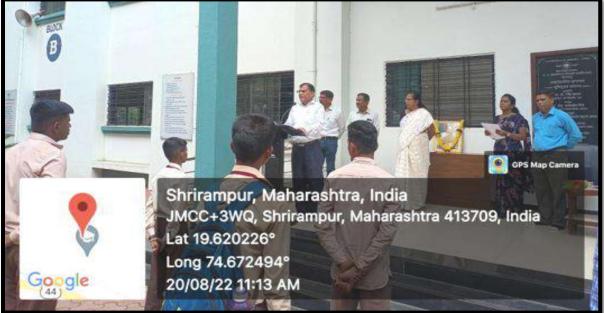

#### **Celebration of Teacher's Day**

Date- 05/09/2022

Dr Sarvepalli Radhakrishnan's Brith Anniversary was celebrated on 5<sup>th</sup> September 2022 as 'National Teacher's Day'. At the outset, Dr Sarvepalli Radhakrishnan's effigy was worshiped at the auspicious hands of Principal Dr K. H. Shinde, Principal Dr Suhas Nimbalkar (C. D. Jain College of Commerce, Shrirampur) and Principal Dr Mukund Pondhe, (Swami Sahajanand Bharati College of Education, Shrirampur).

Principal Dr K. H. Shinde mentioned that Dr Sarvepalli Radhakrishnan was a philosopher, scholar, teacher, and politician and his dedicated work towards education made his birthday an important day in the history of India.