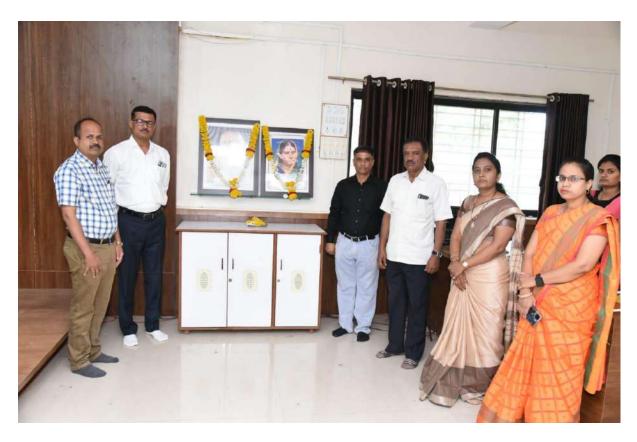

#### Celebration of Birth Anniversary of Karmaveer Bhaurao Patil

Date: 22/09/2022

The college celebrated Birth Anniversary of Dr Karmaveer Bhaurao Patil, the founder of Rayat Shikshan Sanstha, with great enthusiasm by organizing various activities on the occasion on 22/09/2022.

At the outset, Principal Dr K. H. Shinde accompanied by teaching and nonteaching staff members worshiped the portrait of Dr Karmaveer Bhaurao Patil at the Administrative Building of the college. 425 college students were attended the activities.