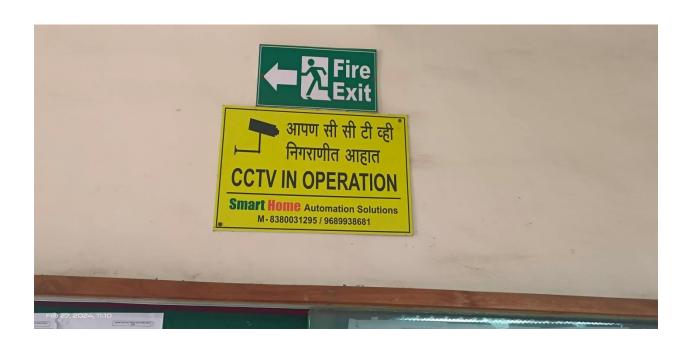

## **Safety and Security on the College Campus**

**Anti ragging Bord** 

**Anti ragging Committee** 

**CCTV Cameras** 

Internal Complaint Committee (ICC) Women's Right

**Campus Security** 

**Counseling Cell** 