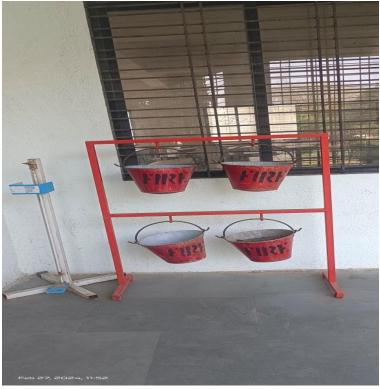

## **Safety and Security on the College Campus**

**Anti ragging Bord** 

**Anti ragging Committee** 

**CCTV Cameras** 

Internal Complaint Committee (ICC) Women's Right

**Campus Security** 

**Counseling Cell** 