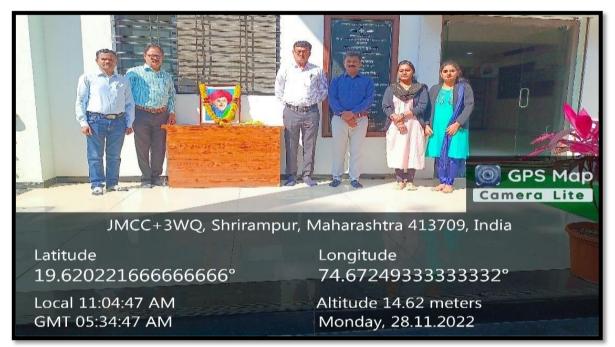

#### **Observance of Death Anniversary of Mahatma Phule**

#### Date- 28/11/2022

The college observed death anniversary of Mahatma Phule on 28/11/2022 by paying tribute to commemorate the great man and social reformer. At the outset, the photograph of legend was garlanded at the auspicious hands of the principal. The main aim was to introduce the work of great personality to the students.

Prin. Dr P. V. Badadhe talked that, Jyotirao Phule (11/04/1827 - 28 /11/1890) was an Indian social activist, thinker, anti-caste social reformer and writer from Maharashtra. His work extended to many fields, including eradication of untouchability and the caste system, and women's emancipation. On 24 September 1873, he formed the Satyashodhak Samaj (Society of Truth Seekers) to attain equal rights for people from lower castes.

Participation: Female-35, Male-30, Total = 65