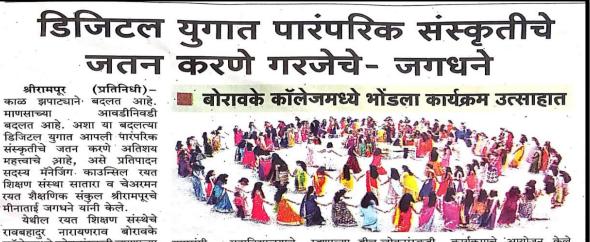

रावबहादुर नारायणराव बोरावके कॉलेजमध्ये लोकसंस्कृती जपणाऱ्या भोंडला कार्यक्रम मोठ्या उत्साहात संपन्न झाला. या कार्यक्रमाचे उद्घाटन श्रीरामपूर रयत शैक्षणिक संकुलच्या चेअरमन मीनाताई जगधने यांच्याहस्ते करण्यात आले.

पाचवे पुण्यस्मरण

याप्रसंगी महाविद्यालयाचे प्राचार्य डॉ. के. एच. शिंदे, माजी नगराध्यक्षा अनुराधाताई आदिक, मुख्याध्यापक श्रीमती एस. एस. पैठणे, सौ. वनिताताई शिंदे, डॉ. मयुरी शिंदे यांची प्रमुख उपस्थिती लाभली. जगधने म्हणाल्या, हीच लोकसंस्कृती आपल्यावर गुणसंपन्नतेचे संस्कार करीत असते. म्हणून या डिजिटल युगात लोक संस्कृतीला विसरून चालणार नाही. म्हणून बोरावके महाविद्यालयातील सांस्कृतिक विभागाने लोकसंस्कृतीला जपणाऱ्या भोंडला या कार्यक्रमाचे आयोजन केले होते. या उत्साही कार्यक्रमात महाविद्यालयातील महिला शिक्षक, शिक्षकेतर कर्मचारी व विद्यार्थिनींनी उत्स्फूर्त सहधाग नोंदविला. सदर कार्यक्रमाचे नियोजन प्रा. डॉ. योगीता राधवणे यांनी केले होते.

श्रीरामपूर : बोरावके महाविद्यालयात लोकसंस्कृती जपणारा भोंडला कार्यक्रमात फेर धरून आनंद घेताना विद्यार्थिनी. (छायाः सुनील पांढरे)

बोरावके कॉलेजमध्ये भोंडला कार्यक्रम

श्रीरामपूर : रयत शिक्षण संस्थेच्या येथील रावबहादूर नारायणराव बोरावके कॉलेजमध्ये लोकसंस्कृती जपणाऱ्या भोंडला कार्यक्रमाचे उद्घाटन मीनाताई जगधने (सदस्य मॅनेजिंग कौन्सिल रयत शिक्षण संस्था सातारा व चेअरमन रयत शैक्षणिक संकुल श्रीरामपूर) यांच्या हस्ते करण्यात आले. याप्रसंगी महाविद्यालयाचे प्राचार्य डॉ. के. एच. शिंदे श्रीरामपूर शहराच्या नगराध्यक्षा अनुराधा आदिक, मुख्याध्यापक श्रीमती एस. एस. पैठणे, वनिता शिंदे, डॉ. मयुरी शिंदे यांची प्रमुख उपस्थिती लाभली होती. काळ झपाट्याने बदलत आहेत. माणसाच्या आवडीनिवडी बदलत आहे. अशा या बदलत्या डिजिटल युगात आपली पारंपरिक संस्कृतीचे जतन करणे अतिशय महत्त्वाचे आहे. हिच लोक संस्कृती आपल्यावर गुणसंपन्नतेचे संस्कार करीत असते. म्हणून या डिजिटल युगात लोक संस्कृतीला विसरून चालणार नाही. म्हणून बोरावके महाविद्यालयातील सांस्कृतिक विभागाने लोकसंस्कृतीला जपणाऱ्या भोंडला या कार्यक्रमाचे आयोजन केले होते. या उत्साही कार्यक्रमात महाविद्यालयातील सर्व शिक्षक शिक्षकेतर महिलांनी व विद्यार्थिनींनी उस्फूर्त सहभाग नोंदविला होता. सदर कार्यक्रमाचे नियोजन प्रा. डॉ. योगिता रांधवणे यांनी केले होते.