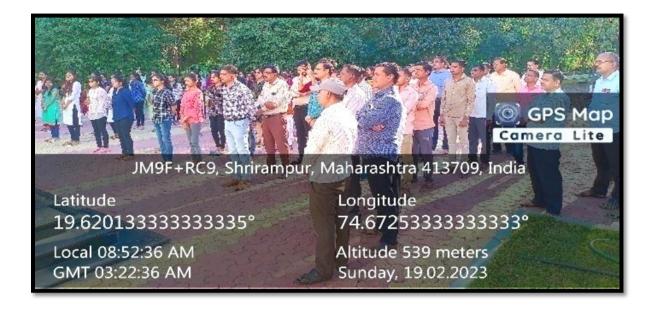

#### **Celebration of Birth Anniversary of Chhatrapati Shivaji Maharaj**

#### Date- 19/02/2023

R. B. Narayanrao Borawake College, Shrirampur paid tribute to commemorate the Birth Anniversary of Chhatrapati Shivaji Maharaj on 19/02/2023 at Administrative Building. At the outset the photograph of legend was garlanded at the auspicious hands of the principal. The main aim was to motivate and introduce the work of great personality to the students.

Prin. Dr P. V. Badadhe mentioned that Chatrapati was well-known for his innovative military tactics that centered on non-conventional methods and great administrative skills.

The college students **Pratik Jadhav (SYBSc) and Vaishnavi Muthe(12<sup>th</sup>)**, have expressed their views on the life and work of Chhatrapati Shivaji Maharaj. All the HODs, teaching staff, non-teaching staff and 130 students were present on this occasion.

Attendance: Male –55, Female - 75 = 130