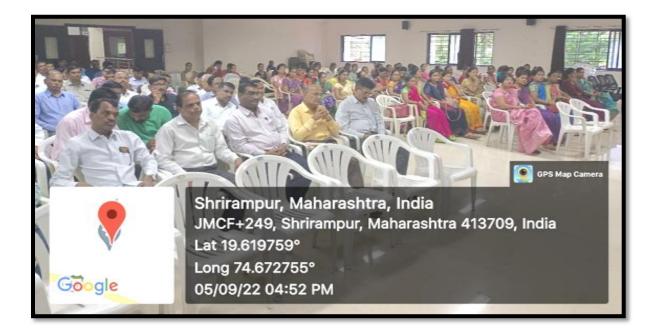

#### **Celebration of Teacher's Day**

#### Date- 05/09/2022

Dr Sarvepalli Radhakrishnan's Brith Anniversary was celebrated on 5<sup>th</sup> September 2022 as 'National Teacher's Day'. At the outset, Dr Sarvepalli Radhakrishnan's effigy was worshiped at the auspicious hands of Principal Dr K. H. Shinde, Principal Dr Suhas Nimbalkar (C. D. Jain College of Commerce, Shrirampur) and Principal Dr Mukund Pondhe, (Swami Sahajanand Bharati College of Education, Shrirampur).

Principal Dr K. H. Shinde mentioned that Dr Sarvepalli Radhakrishnan was a philosopher, scholar, teacher, and politician and his dedicated work towards education made his birthday an important day in the history of India.

**Participation: Female-61, Male-83, Total = 144** 