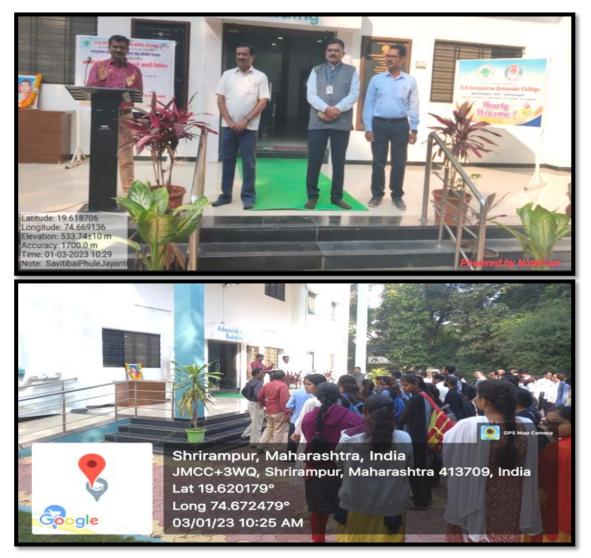

#### **Celebration of Birth Anniversary of Krantijyoti Savitribai Phule**

#### Date-03/01/2023

Birth anniversary of Krantijyoti Savitribai Phule was celebrated on 03/01/2023 at R. B. Narayanrao Borawake College, Shrirampur with great enthusiasm by organizing a motivational speech on the life of Savitribai Phule.

At the outset, the photograph of Savitribai Phule was garlanded at the auspicious hands of Vice Principal, Dr S. P. Cholke and Dr Babasaheb Tonde (Head, Department of Political Science of the College) delivered a short speech narrating the outstanding work of Savitribai Phule, who was the first teacher of the Girls' school started in Pune by Mahatma Phule. The function was ended with the National Anthem.

Total Beneficiaries: 100 (Male -55, Female – 45)

श्रीरामपूर, ता. ४ : सावित्रीबाई फुले यांनी शैक्षणिक क्षेत्रात क्रांती केल्यामुळेच आज मुली मोठ्या सन्मानाने शिक्षण घेत आहेत. त्यांच्या या कार्याला महात्मा फुलेंनी साथ दिली. सावित्रीबाईंनी स्त्री-शिक्षणाबरोबरच बालहत्या प्रतिबंधक गृहाची व्यवस्था करून बालविवाह पद्धतीला कडाडून विरोध केला. त्यांच्या कार्याचा सर्वांनी आदर्श घ्यावा, असे प्रतिपादन प्रा. डॉ. बाबासाहेब तोंडे यांनी केले.