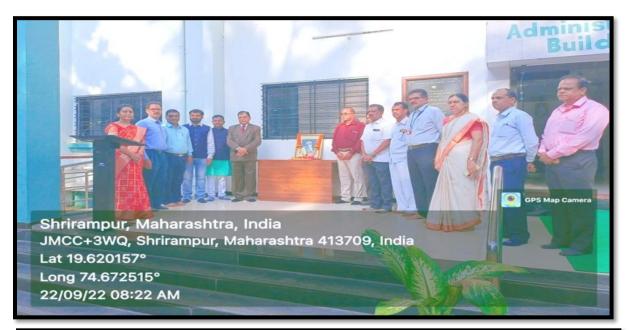

#### **Celebration of Birth Anniversary of Karmaveer Bhaurao Patil**

#### Date: 22/09/2022

The college celebrated Birth Anniversary of Dr Karmaveer Bhaurao Patil, the founder of Rayat Shikshan Sanstha, with great enthusiasm by organizing various activities on the occasion on 22/09/2022.

At the outset, Principal Dr K. H. Shinde accompanied by teaching and nonteaching staff members worshiped the portrait of Dr Karmaveer Bhaurao Patil at the Administrative Building of the college. 425 college students were attended the activities.