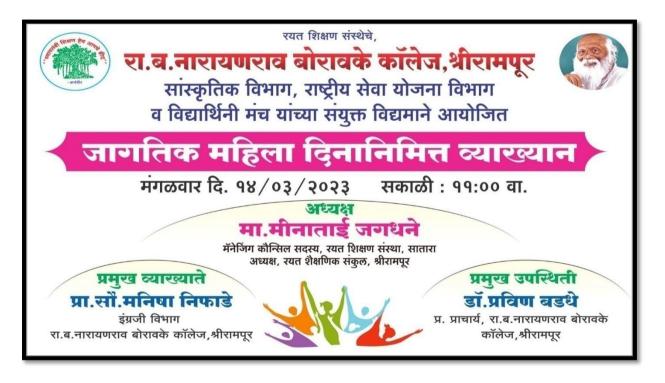

#### **Celebration of International Women's Day**

#### Date- 14/03/2023

R. B. Narayanrao Borawake College, Shrirampur celebrated the International Women's day on 14/03/2023, as per global theme for 2023 'Embrace Equity' of United Nations and the guidelines provided by Government of India to social and educational institutes. 'Embrace Equity' means an ongoing effort to raise awareness. The purpose of the activity was to celebrate the progress made towards achieving gender equality and women's empowerment in social, economic, cultural and political arena.

A guest lecture was organized on 'Gender Equality' of Mrs Manisha Niphade (Faculty, Department of English of the college), at 11:00 am. Hon. Meenatai Jagdhane, Chairman, Rayat Shaishanik Sankul, Shrirampur presided over the occasion. She mentioned that, to uphold women's achievements, recognize challenges, and focus greater attention on women's rights and gender equality.

Participation: Female - 115, Male - 25, Total = 140