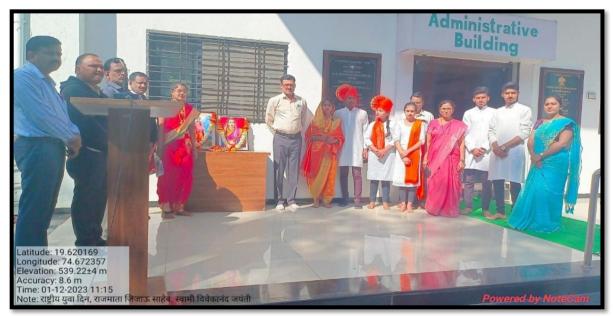

## Celebration of Birth Anniversary of Rajmata Jijau and Swami Vivekananda

#### Date- 12/01/2023

Birth anniversary of Rajmata Jijau and Swami Vivekanand was celebrated on 12/01/2023 at R. B. Narayanrao Borawake College, Shrirampur with great enthusiasm. At the outset, the photographs of Rajmata Jijau and Swami Vivekananda were garlanded at the auspicious hands of Principal Dr P. V. Badadhe.

On the occasion Nikita Wadkar (FYBA) Presented a Monologue called 'Jai Jijau'. and Pratibha Gaikwad (FYBA) Onkar Gadhe, Dhanashri Lolge, Shubham Karpe (FYBA) Prachi More (FYBSc) the students delivered the speech on the outstanding work of Rajmata Jijau, and her teaching to Shivaji Maharaj about Swaraj and grew him to be a great warrior.

Few students have also talked on Swami Vivekananda, as key figure in the Indian philosophies of Vedanta and Yoga to the Western world. On the occasion Principal Dr P. V. Badadhe stressed on many challenges of today's youth.'

Attendance: Male - 39, Female - 26 = 65