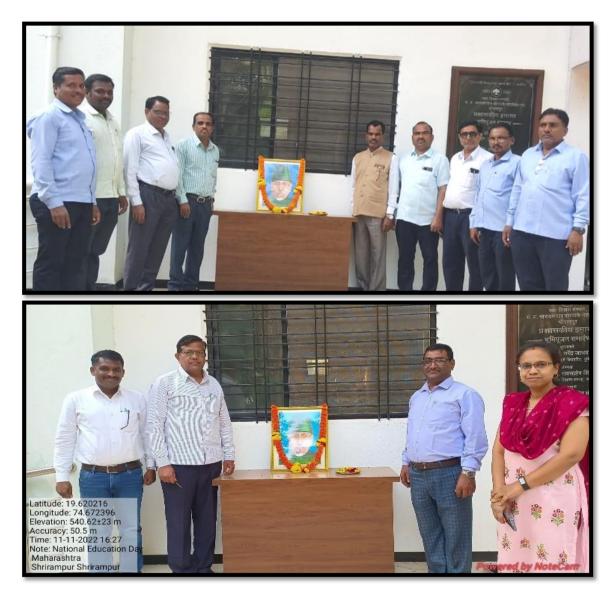

#### Celebration of Birth Anniversary of Maulana Abul Kalam Azad

Date- 11/11/2022

Birth Anniversary of first Education Minister of India Maulana Abul Kalam Azad, was celebrated with enthusiasm by worshipping the photograph at the auspicious hands of Principal, and staff Members. The purpose of activity was to introduce the work of great personalities to students.