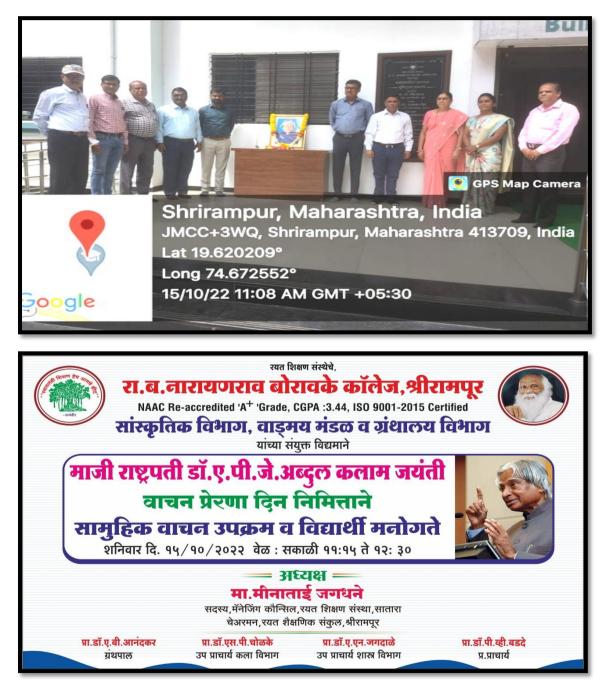

## Celebration of Dr A. P. J. Abdul Kalam's Birth Anniversary as a Vachan Prearana Din

#### Date- 15/10/2022

Birth Anniversary of Dr A.P.J. Abdul Kalam was celebrated on 15/10/2022 with great enthusiasm. The college students reviewed the books which they have already read. Principal, Dr P. V. Badadhe mentioned the importance of the books. Dr Amarnath Jagadale (Vice Principal, Science) shared his reading experiences with the students presented over there.

Teaching faculty, non-teaching staff and the college students were participated initiatively in the programme. Dr. Arjun Anandkar proposed the vote of thanks and Dr B. S. Tonde, hosted the programme.

**Attendance: Male - 47, Female - 65 = 112** 