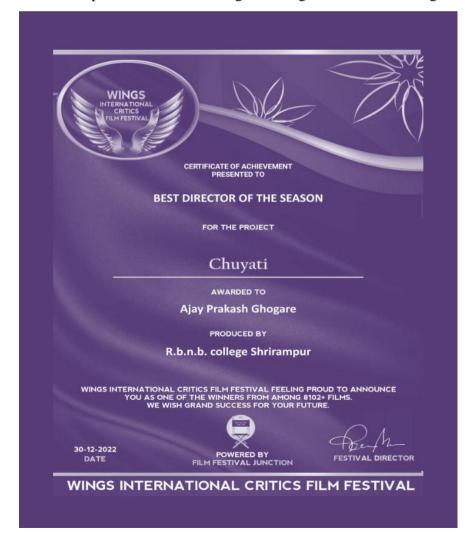

#### 'Chuyati' International Award - 2022 for Short Film

#### Date-30/12/2022

Wings International Critics Film Festival organized the Best Director of the Season Award for the Short Film 'Chuyati' of Rayat Shikshan Sanstha's R. B. Narayanarao Borawake College, Shrirampur, which was written and directed by Ajay Ghogare (a student of MA Marathi), announced on 30/12/2022. This short film was made with the aim of promoting the anti-addiction movement. The short film '**Chuyati**' tells the story of a man who recovers from addiction after the death of his daughter. *Ustod Kamgar* (Sugar Cane Cutters) and his terrified feelings are expressed in the short film.

The college students Prakash Dhone, Kajal Gaikwad, Sanskriti Pathare, Krishna Khandagale and Akshay Khandagale have participated in the short film. Music Produced for the same by Dr Santosh Pawar and student Ketan Edke of the College. Akshay Khandagale provided the playback music. Vaibhav Bhavsar did the Cinematography. All these artists were felicitated at the auspicious hands of management dignitaries of the college.