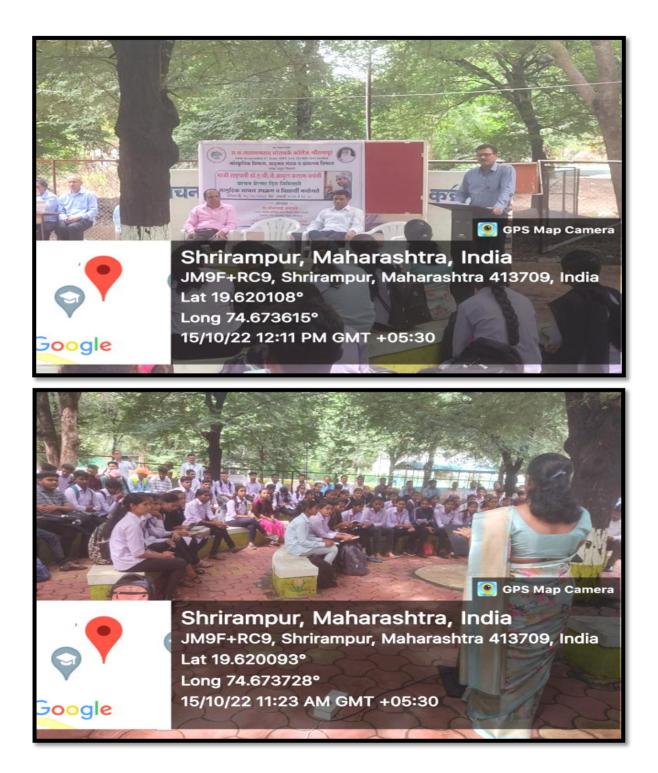

## Celebration of Dr A. P. J. Abdul Kalam's Birth Anniversary as a Vachan Prearana Din

#### Date- 15/10/2022

Birth Anniversary of Dr A.P.J. Abdul Kalam was celebrated on 15/10/2022 with great enthusiasm. The college students reviewed the books which they have already read. Principal, Dr P. V. Badadhe mentioned the importance of the books. Dr Amarnath Jagadale (Vice Principal, Science) shared his reading experiences with the students presented over there.

Teaching faculty, non-teaching staff and the college students were participated initiatively in the programme. Dr. Arjun Anandkar proposed the vote of thanks and Dr B. S. Tonde, hosted the programme.

**Attendance: Male - 47, Female - 65 = 112** 