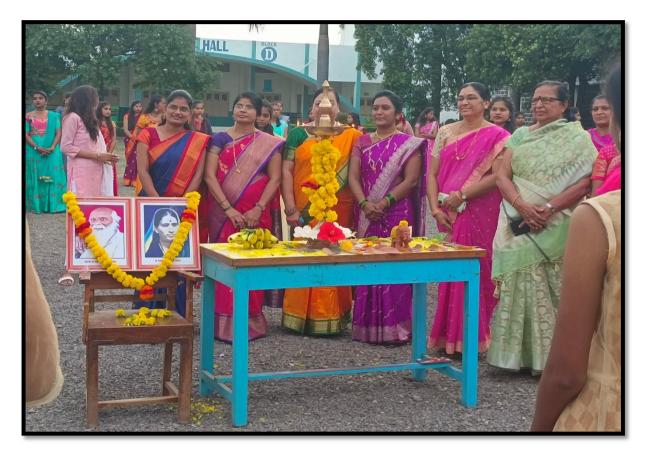

#### Paying Homage to Rayat Mauli Laxmibai Bhaurao Patil

#### Date-21/03/2023

On the occasion death anniversary of Laxmibai Bhaurao Patil homage paying programme was observed on 21/03/2023, at R. B. Narayanrao Borawake College, Shrirampur.

At the outset, Dr Yogita Randhavane gave the introductory speech. Dr Kailas Mahale, Faculty, Department of Marathi, as the Chief Guest, gave a detailed introduction on the life of Laxmibai Bhaurao Patil and mentioned her contribution to establish Rayat Shikshan Sanstha. Principal Dr P. V. Badadhe said in presidential address that Laxmibai Patil faced many problems, but she did her work with great devotion and determination. Total 80 Students were present for the programme.

## 'रयत माउली लक्ष्मीबाई वात्सल्याचे प्रतीक'

श्रीरामपूर, ता. २२ : रयत शिक्षण संस्थेच्या माध्यमातून कर्मवीर भाऊराव पाटील यांनी केलेले कार्य आजच्या समाजासाठी दीपस्तंभासारखे आहे. अण्णांच्या या कार्यात त्यांच्या पत्नी लक्ष्मोबाईनी दिलेली साथ आणि केलेला असीम त्याग नवसमाजनिर्मितीसाठी दिशादर्शक आहे. प्रगल्भ विचारातून या रयत माठलींचे कर्तुत्व बहरले असले तरी त्या अलैकिक वारसल्याचे मूर्तिमंत प्रतिक होत्या, असे प्रतिपादन डॉ. कैलास महाले यांनी केले.

येथील रावबहादूर नारायणराव बोरावके महाविद्यालयातील सांस्कृतिक विभाग, राष्ट्रीय सेवा योजना व विद्यार्थिनी मंच यांच्या संयुक्त विद्यमाने आयोजित केलेल्या स्यत माऊली लक्ष्मीबाई भाऊराव पाटील यांच्या ९३ व्या पुण्यतिर्थानिमित्त आयोजित कार्यक्रमात

श्रीरामपूर : बोरावके महाविद्यालयात बोलताना डॉ. कैलास महाले. प्राचार्य डॉ. प्रवीण बडधे, उपप्राचार्य डॉ. अंमरनाथ जगदाळे, डॉ. सुनील चोळके, योगिता रांधवणे व प्रा. अश्विनी म्हेत्रस. (छायाचित्र : सुनील पॉढरे)

ते बोलत होते.

डाँ. महाले म्हणाले, की अल्प आयुष्यात कर्मवीर अण्णांच्या संस्कारात लक्ष्मीबाईंनी केलेले कार्य चिरंतन स्मरणीय आहे. अखेरच्या श्वासापर्यंत आईच्या मायेने त्यांनी वसतिगृहातील मुलांची काळजी वाहिली. हे दातृत्व त्यांच्या रक्तातच होते. अण्णा व वहिनी यांच्या कार्याचा आदर्श घेत आज महाराष्ट्रात अनेक दांपत्य लोकसेवेचे कार्य करीत आहेत. हा लोककल्पाणाचा वारसा असाच पुढे चालू राहणे हीच या रयत माऊलीला खरी श्रद्धांजली असेल. प्राचार्य डॉ. प्रविण बडघे म्हणाले, की रयत माऊली लक्ष्मीबाई यांच्या अखंड सोबतीने कर्मवीर माऊराव पाटील यांनी केलेले शैक्षणिक व समाजविकासाचे चिरंतन कार्य प्रेरणादायी आहे.