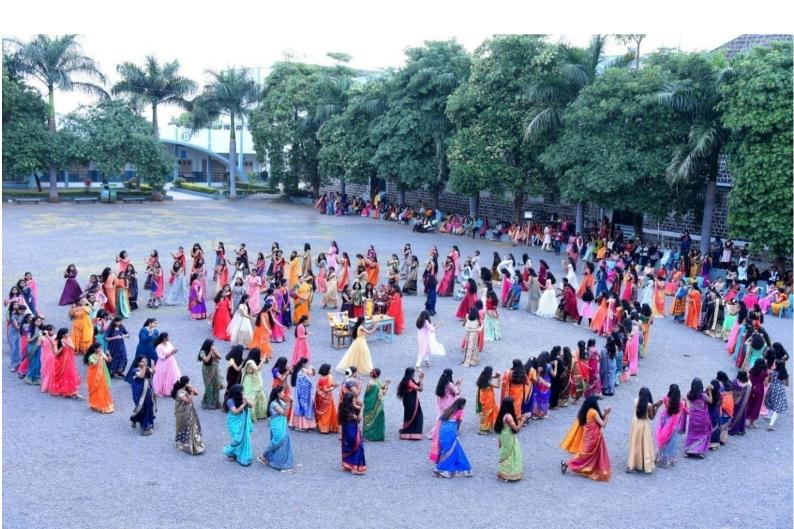

#### **Celebration of 'Bhondla' Festival**

#### Date: 04/10/2022

The college has celebrated one of the Maharashtrian festivals 'Bhondla' or 'Hadga' with overwhelming atmosphere on 04/10/2022. The purpose of the festival was thanks giving ritual to the nature which blesses mankind with prosperity. Bhondla is celebrated in rainy season especially in *Hasta Nakshatra* which brings good crops.

Bhondla starts from the first day of Navaratri and being celebrated till Kojagiri pournima. Dressed in festive finery, women and young girls pay obeisance to the elephant — the carrier of the Goddess Parvati, and dance in a circle around her picture or idol. An elephant is drawn either with Rangoli on the soil or with a chalk on a slate and kept in the middle.

The celebration was for the girls and ladies to come together and enjoy talking about daily things. They go around it in a circle, holding each other's hands and singing traditional songs passed down the generations. For example - 'Aad bai aadori...' (a song about well) and another one was about lemons 'Ek limbu jhelu bai, don limba jhelu' (let us catch one lemon, then two lemons.....so on). The last song typically ends with the words '... खिरापतीला

काय ग??' ('What is the special dish today?'). The 'Khirapat' is a special dish brought by everyone by keeping it covered for guessing by the girls except the one who brought it. Once everybody's dish is guessed, then everything is mixed and offered as Prasad.

At the end of the programme, Hon. Meenatai Jagadhane, Chairman, Rayat Shaishanik Sankul, Shrirampur, who performed the Bhondla with teachers and the college students mentioned that Earlier, women would get married at a very young age and to ensure they returned to their parents' homes during *Navratri*, Bhondla would be arranged and women of different age groups could participate in the dance form'.