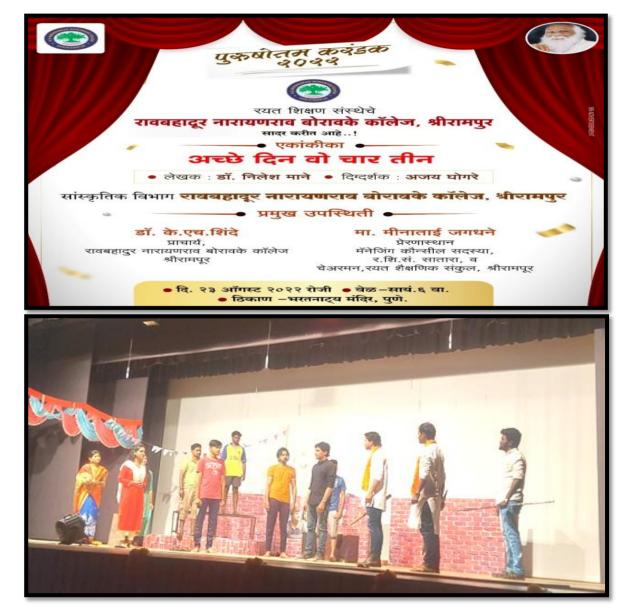

#### Participation in One-Act Play Competition for Purushottam Trophy

#### Date-23/08/2022

The one-act play 'Achche Din Woh Char Tin' has been presented in the One-Act Play Competition for Purushottam Trophy at the state level competition which was held at Bharatnatya Mandir, Pune, on 23/08/2022. A one-act play 'Achche Din Woh Char Tin' was written by Dr Nilesh Mane and Directed by Ajay Ghogare. Total 16 students participated in it. Hon. Meenatai Jagdhane, Chairman, Rayat Shaishnik Sankul, Shrirampur congratulated the participants and team leader. The artists were given a cash prize of Rs.3500/- as a token of gratitude from the college. Principal Dr K. H. Shinde encouraged the college students to participate in cultural activities.

#### **Total Beneficiaries: 16 students**