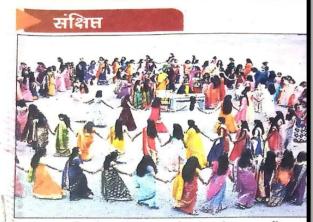

Bhondla starts from the first day of Navaratri and being celebrated till Kojagiri pournima. Dressed in festive finery, women and young girls pay obeisance to the elephant — the carrier of the Goddess Parvati, and dance in a circle around her picture or idol. An elephant is drawn either with Rangoli on the soil or with a chalk on a slate and kept in the middle.

The celebration was for the girls and ladies to come together and enjoy talking about daily things. They go around it in a circle, holding each other's hands and singing traditional songs passed down the generations. For example - 'Aad bai aadori...' (a song about well) and another one was about lemons 'Ek limbu jhelu bai, don limba jhelu' (let us catch one lemon, then two lemons.....so on). The last song typically ends with the words '... खिरापतीला

श्रीरामपूर : बोरावके महाविद्यालयात लोकसंस्कृती जपणारा भोंडला कार्यक्रमात फेर धरून आनंद घेताना विद्यार्थिनी. (छायाः सुनील पांढरे)

बोरावके कॉलेजमध्ये भोंडला कार्यक्रम

श्रीरामपूर : रयत शिक्षण संस्थेच्या येथील रावबहादूर नारायणराव बोरावके कॉलेजमध्ये लोकसंस्कृती जपणाऱ्या भोंडला कार्यक्रमाचे उद्घाटन मीनाताई जगधने (सदस्य मॅनेजिंग कौन्सिल रयत शिक्षण संस्था सातारा व चेअरमन रयत शैक्षणिक संकुल श्रीरामपूर) यांच्या हस्ते करण्यात आले. याप्रसंगी महाविद्यालयाचे प्राचार्य डॉ. के. एच. शिंदे श्रीरामपूर शहराच्या नगराध्यक्षा अनुराधा आदिक, मुख्याध्यापक श्रीमती एस. एस. पैठणे, वनिता शिंदे, डॉ. मयुरी शिंदे यांची प्रमुख उपस्थिती लाभली होती. काळ झपाट्याने बदलत आहेत. माणसाच्या आवडीनिवडी बदलत आहे. अशा या बदलत्या डिजिटल युगात आपली पारंपरिक संस्कृतीचे जतन करणे अतिशय महत्त्वाचे आहे. हिच लोक संस्कृती आपल्यावर गुणसंपन्नतेचे संस्कार करीत असते. म्हणून या डिजिटल युगात लोक संस्कृतीला विसरून चालणार नाही. म्हणून बोरावके महाविद्यालयातील सांस्कृतिक विभागाने लोकसंस्कृतीला जपणाऱ्या भोंडला या कार्यक्रमाचे आयोजन केले होते. या उत्साही कार्यक्रमात महाविद्यालयातील सर्व शिक्षक शिक्षकेतर महिलांनी व विद्यार्थिनींनी उस्फूर्त सहभाग नोंदविला होता. सदर कार्यक्रमाचे नियोजन प्रा. डॉ. योगिता रांधवणे यांनी केले होते.