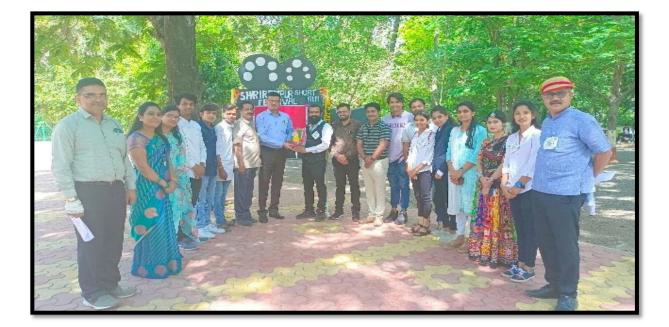

### Organization of Shrirampur National Short Film and Documentary Festival - 2022

#### Date-27/03/2023

Shrirampur National Short Film and Documentary Festival - 2022 was organized by the college on 27/03/2023. Short films and documentaries on social and educational topics were called up and also, presented. The competition was open to all. It is the first time that the college organized such a big competition for giving the scope to the talents of the students. The duration was limited, such as - 20 minutes for short film, 01 minute for micro film and documentary. The prizes were - the first prize for short film - Rs 11,111/-, second Rs 7,777/- and third Rs 3,333/-. For microfilm - first prize Rs 1,500/-, second Rs 1,100/- and third Rs 700/- and for documentary film - first prize Rs 3,000/-, second Rs 2,000/- and third Rs 1,000/-. Total of 113 entries were registered which included short films - 88 entries, microfilms – 13 and documentaries - 12.

First Prize received to 'The Reign' (Director Madan Kale) Second Prize to 'If I Had Wings' (Director Shivam Panchbhai) Third Prize to 'Remnant' (Director Kishor Metti); also for Microfilm, First Prize to 'Questionable' (Sharwari Lahade), Second Prize to 'Mirror' (Ajay Vairagal), Third Prize to 'Responsibility' (Sushant Wadekar); also Documentary - First Prize to 'Kya Pani Me Sarhad Hoti Hain' (Santosh Kolhe) Second Prize to 'Jada Nirakar' (Dyanesh Moghe), Third Prize to 'Two Wheel, 435 Days' (Ganesh Dhotre). Apart from this, Harish Barskar, Swati Gotawale, Kiran Jadhav, Madan Kale, Prafful Shirasath, Vilas Hasbe, Ruchita Shirke, Sangramsingh Gaikwad, Amol Jade were awarded with cash prizes, trophies and certificates.

Hon. Meenatai Jagdhane, Member, Managing Counseling, Rayat Shikshan Sanstha, Satara presided over the function and appreciated the artists. Principal, Dr P. V. Badadhe introduced and welcome the artists. Madan Kale, Vilas Hasbe, Ganesh Dhotre expressed their enthusiasm. Vice Principal Dr Amarnath Jagdale proposed the Vote of the thanks. Principal, Dr Suhas Nimbalkar, (CD Jain College of Commerce), Dr Sunil Cholke (Vice Principal, Arts) along with a number of professors, artists and students attended the event.