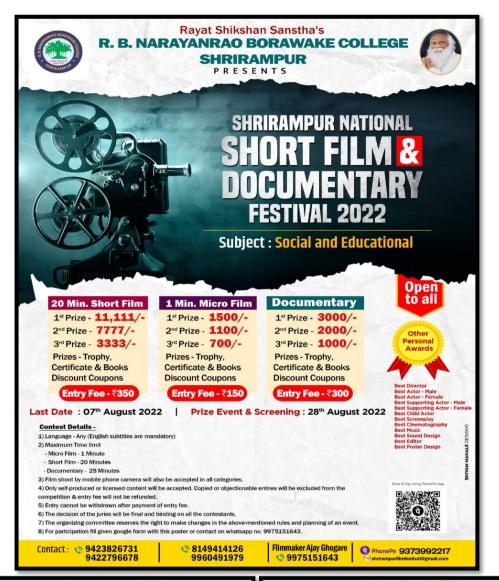

### Organization of Shrirampur National Short Film and Documentary Festival - 2022

#### Date-27/03/2023

Shrirampur National Short Film and Documentary Festival - 2022 was organized by the college on 27/03/2023. Short films and documentaries on social and educational topics were called up and also, presented. The competition was open to all. It is the first time that the college organized such a big competition for giving the scope to the talents of the students. The duration was limited, such as - 20 minutes for short film, 01 minute for micro film and documentary. The prizes were - the first prize for short film - Rs 11,111/-, second Rs 7,777/- and third Rs 3,333/-. For microfilm - first prize Rs 1,500/-, second Rs 1,100/- and third Rs 700/- and for documentary film - first prize Rs 3,000/-, second Rs 2,000/- and third Rs 1,000/-. Total of 113 entries were registered which included short films - 88 entries, microfilms – 13 and documentaries - 12.

The first round was examined by Mr Pawan Kumar Gangawane, Aurangabad and Mr Ganesh Matkari, Pune. The final round was examined by Mr Meena Karnik, Mr Ganesh Matkari. The prize distribution ceremony of the film festival was held on 27/03/2023.

First Prize received to 'The Reign' (Director Madan Kale) Second Prize to 'If I Had Wings' (Director Shivam Panchbhai) Third Prize to 'Remnant' (Director Kishor Metti); also for Microfilm, First Prize to 'Questionable' (Sharwari Lahade), Second Prize to 'Mirror' (Ajay Vairagal), Third Prize to 'Responsibility' (Sushant Wadekar); also Documentary - First Prize to 'Kya Pani Me Sarhad Hoti Hain' (Santosh Kolhe) Second Prize to 'Jada Nirakar' (Dyanesh Moghe), Third Prize to 'Two Wheel, 435 Days' (Ganesh Dhotre). Apart from this, Harish Barskar, Swati Gotawale, Kiran Jadhav, Madan Kale, Prafful Shirasath, Vilas Hasbe, Ruchita Shirke, Sangramsingh Gaikwad, Amol Jade were awarded with cash prizes, trophies and certificates.

Hon. Meenatai Jagdhane, Member, Managing Counseling, Rayat Shikshan Sanstha, Satara presided over the function and appreciated the artists. Principal, Dr P. V. Badadhe introduced and welcome the artists. Madan Kale, Vilas Hasbe, Ganesh Dhotre expressed their enthusiasm. Vice Principal Dr Amarnath Jagdale proposed the Vote of the thanks. Principal, Dr Suhas Nimbalkar, (CD Jain College of Commerce), Dr Sunil Cholke (Vice Principal, Arts) along with a number of professors, artists and students attended the event.

#### Total registered entries: 113,

**Total Participants: 300** 

श्रीरामपूर : रयत शिक्षण संस्थेच्या येथील बोरावके महाविद्यालयात सांस्कृतिक विभाग, नाट्य विभाग यांच्या संयुक्त विद्यमाने ऑगस्ट २०२२ मध्ये राष्ट्रीय फिल्म फेस्टिवलचे आयोजन करण्यात आले आहेत. अशी माहिती महाविद्यालयाचे प्राचार्य डॉ. एन.