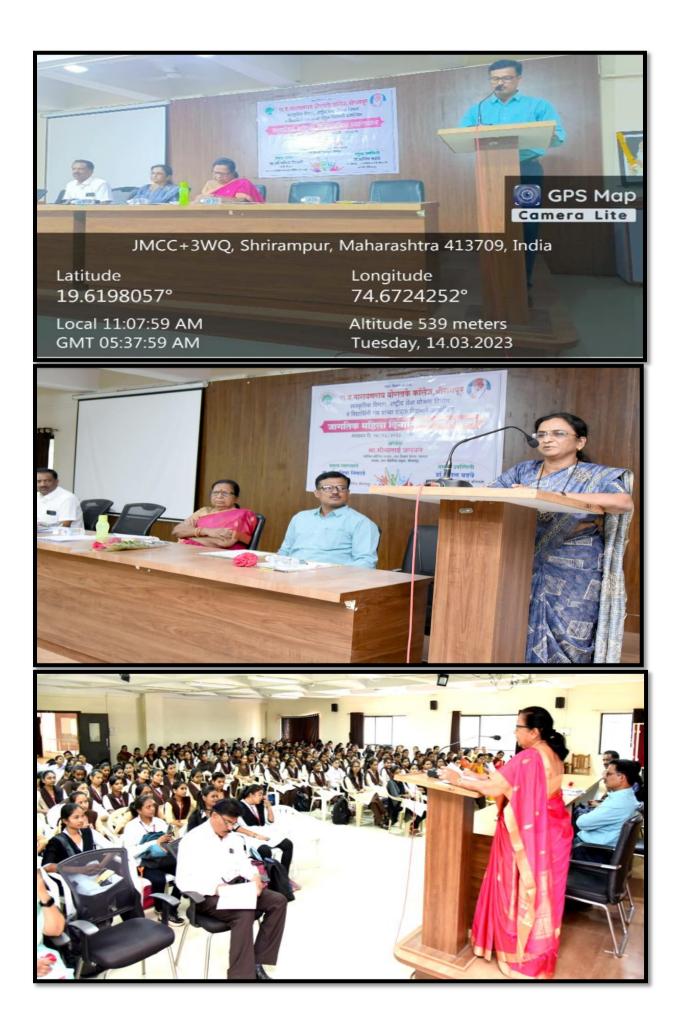

#### **Celebration of International Women's Day**

#### Date- 14/03/2023

R. B. Narayanrao Borawake College, Shrirampur celebrated the International Women's day on 14/03/2023, as per global theme for 2023 'Embrace Equity' of United Nations and the guidelines provided by Government of India to social and educational institutes. 'Embrace Equity' means an ongoing effort to raise awareness. The purpose of the activity was to celebrate the progress made towards achieving gender equality and women's empowerment in social, economic, cultural and political arena.

A guest lecture was organized on 'Gender Equality' of Mrs Manisha Niphade (Faculty, Department of English of the college), at 11:00 am. Hon. Meenatai Jagdhane, Chairman, Rayat Shaishanik Sankul, Shrirampur presided over the occasion. She mentioned that, to uphold women's achievements, recognize challenges, and focus greater attention on women's rights and gender equality.

Participation: Female - 115, Male - 25, Total = 140