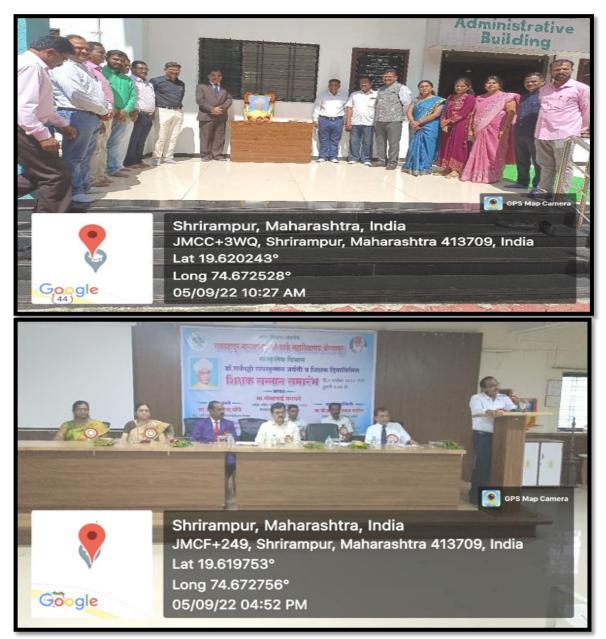

#### **Celebration of Teacher's Day**

#### Date- 05/09/2022

Dr Sarvepalli Radhakrishnan's Brith Anniversary was celebrated on 5<sup>th</sup> September 2022 as 'National Teacher's Day'. At the outset, Dr Sarvepalli Radhakrishnan's effigy was worshiped at the auspicious hands of Principal Dr K. H. Shinde, Principal Dr Suhas Nimbalkar (C. D. Jain College of Commerce, Shrirampur) and Principal Dr Mukund Pondhe, (Swami Sahajanand Bharati College of Education, Shrirampur).

Principal Dr K. H. Shinde mentioned that Dr Sarvepalli Radhakrishnan was a philosopher, scholar, teacher, and politician and his dedicated work towards education made his birthday an important day in the history of India.

**Participation: Female-61, Male-83, Total = 144** 