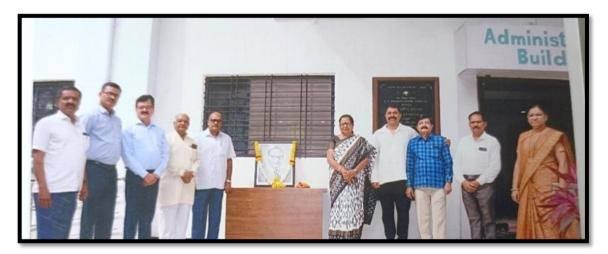

#### **Celebration of Birth Anniversary of Karmaveer Bhaurao Patil**

#### Date: 22/09/2022

The college celebrated Birth Anniversary of Dr Karmaveer Bhaurao Patil, the founder of Rayat Shikshan Sanstha, with great enthusiasm by organizing various activities on the occasion on 22/09/2022.

At the outset, Principal Dr K. H. Shinde accompanied by teaching and nonteaching staff members worshiped the portrait of Dr Karmaveer Bhaurao Patil at the Administrative Building of the college. 425 college students were attended the activities.