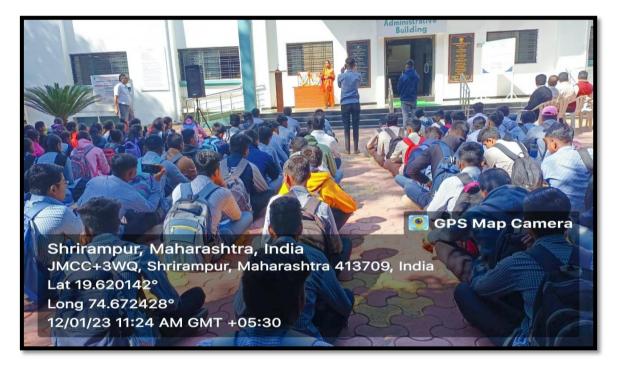

#### Paying Homage to Rayat Mauli Laxmibai Bhaurao Patil

#### Date-21/03/2023

On the occasion death anniversary of Laxmibai Bhaurao Patil homage paying programme was observed on 21/03/2023, at R. B. Narayanrao Borawake College, Shrirampur.

At the outset, Dr Yogita Randhavane gave the introductory speech. Dr Kailas Mahale, Faculty, Department of Marathi, as the Chief Guest, gave a detailed introduction on the life of Laxmibai Bhaurao Patil and mentioned her contribution to establish Rayat Shikshan Sanstha. Principal Dr P. V. Badadhe said in presidential address that Laxmibai Patil faced many problems, but she did her work with great devotion and determination. Total 80 Students were present for the programme.