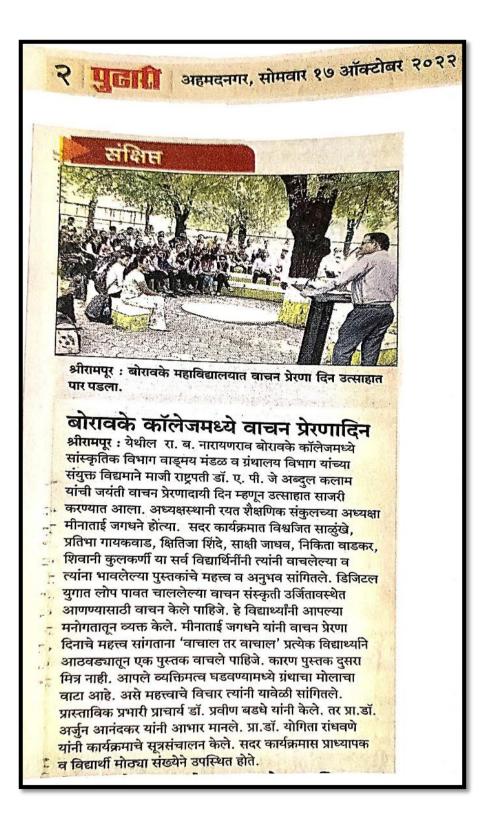

रावबहादुर नारायणराव बोरावके कॉलेजमध्ये लोकसंस्कृती जपणाऱ्या भोंडला कार्यक्रम मोठ्या उत्साहात संपन्न झाला. या कार्यक्रमाचे उद्घाटन श्रीरामपूर रयत शैक्षणिक संकुलच्या चेअरमन मीनाताई जगधने यांच्याहस्ते करण्यात आले.

पाचवे पुण्यस्मरण

याप्रसंगी महाविद्यालयाचे प्राचार्य डॉ. के. एच. शिंदे, माजी नगराध्यक्षा अनुराधाताई आदिक, मुख्याध्यापक श्रीमती एस. एस. पैठणे, सौ. वनिताताई शिंदे, डॉ. मयुरी शिंदे यांची प्रमुख उपस्थिती लाभली. जगधने म्हणाल्या, हीच लोकसंस्कृती आपल्यावर गुणसंपन्नतेचे संस्कार करीत असते. म्हणून या डिजिटल युगात लोक संस्कृतीला विसरून चालणार नाही. म्हणून बोरावके महाविद्यालयातील सांस्कृतिक विभागाने लोकसंस्कृतीला जपणाऱ्या भोंडला या कार्यक्रमाचे आयोजन केले होते. या उत्साही कार्यक्रमात महाविद्यालयातील महिला शिक्षक, शिक्षकेतर कर्मचारी व विद्यार्थिनींनी उत्स्फूर्त सहधाग नोंदविला. सदर कार्यक्रमाचे नियोजन प्रा. डॉ. योगीता राधवणे यांनी केले होते.

श्रीरामपूर : बोरावके महाविद्यालयात लोकसंस्कृती जपणारा भोंडला कार्यक्रमात फेर धरून आनंद घेताना विद्यार्थिनी. (छायाः सुनील पांढरे)

बोरावके कॉलेजमध्ये भोंडला कार्यक्रम

श्रीरामपूर : रयत शिक्षण संस्थेच्या येथील रावबहादूर नारायणराव बोरावके कॉलेजमध्ये लोकसंस्कृती जपणाऱ्या भोंडला कार्यक्रमाचे उद्घाटन मीनाताई जगधने (सदस्य मॅनेजिंग कौन्सिल रयत शिक्षण संस्था सातारा व चेअरमन रयत शैक्षणिक संकुल श्रीरामपूर) यांच्या हस्ते करण्यात आले. याप्रसंगी महाविद्यालयाचे प्राचार्य डॉ. के. एच. शिंदे श्रीरामपूर शहराच्या नगराध्यक्षा अनुराधा आदिक, मुख्याध्यापक श्रीमती एस. एस. पैठणे, वनिता शिंदे, डॉ. मयुरी शिंदे यांची प्रमुख उपस्थिती लाभली होती. काळ झपाट्याने बदलत आहेत. माणसाच्या आवडीनिवडी बदलत आहे. अशा या बदलत्या डिजिटल युगात आपली पारंपरिक संस्कृतीचे जतन करणे अतिशय महत्त्वाचे आहे. हिच लोक संस्कृती आपल्यावर गुणसंपन्नतेचे संस्कार करीत असते. म्हणून या डिजिटल युगात लोक संस्कृतीला विसरून चालणार नाही. म्हणून बोरावके महाविद्यालयातील सांस्कृतिक विभागाने लोकसंस्कृतीला जपणाऱ्या भोंडला या कार्यक्रमाचे आयोजन केले होते. या उत्साही कार्यक्रमात महाविद्यालयातील सर्व शिक्षक शिक्षकेतर महिलांनी व विद्यार्थिनींनी उस्फूर्त सहभाग नोंदविला होता. सदर कार्यक्रमाचे नियोजन प्रा. डॉ. योगिता रांधवणे यांनी केले होते.