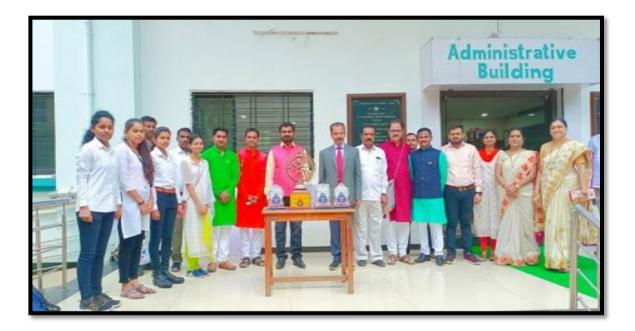

#### Date-20/08/2022

The Sadbhavana (means having good feelings for others) Diwas or Harmony Day is celebrated to commemorate the birth anniversary of former Prime Minister of India Rajiv Gandhi. At the outset, the photograph of Rajiv Gandhi was garlanded. The programme was chaired by Hon. Meenatai Jagadhane, Member, Managing Council, Rayat Shikshan Sanstha Satara. Dr K. H. Shinde, Principal, R. B. Narayanrao Borawake College, Shrirampur, teaching and non-teaching staff and the students of college were present on this occasion. **Participation:** Students - 200 and teachers - 55, Total Beneficiaries = 255