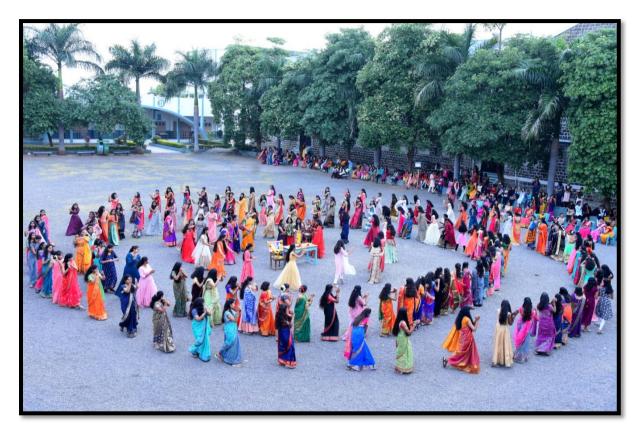

#### **Celebration of 'Bhondla' Festival**

#### Date: 04/10/2022

The college has celebrated one of the Maharashtrian festivals 'Bhondla' or 'Hadga' with overwhelming atmosphere on 04/10/2022. The purpose of the festival was thanks giving ritual to the nature which blesses mankind with prosperity. Bhondla is celebrated in rainy season especially in *Hasta Nakshatra* which brings good crops.

Bhondla starts from the first day of Navaratri and being celebrated till Kojagiri pournima. Dressed in festive finery, women and young girls pay obeisance to the elephant — the carrier of the Goddess Parvati, and dance in a circle around her picture or idol. An elephant is drawn either with Rangoli on the soil or with a chalk on a slate and kept in the middle.

The celebration was for the girls and ladies to come together and enjoy talking about daily things. They go around it in a circle, holding each other's hands and singing traditional songs passed down the generations. For example - 'Aad bai aadori...' (a song about well) and another one was about lemons 'Ek limbu jhelu bai, don limba jhelu' (let us catch one lemon, then two lemons.....so on). The last song typically ends with the words '... खिरापतीला

काय ग??' ('What is the special dish today?'). The 'Khirapat' is a special dish brought by everyone by keeping it covered for guessing by the girls except the one who brought it. Once everybody's dish is guessed, then everything is mixed and offered as Prasad.

At the end of the programme, Hon. Meenatai Jagadhane, Chairman, Rayat Shaishanik Sankul, Shrirampur, who performed the Bhondla with teachers and the college students mentioned that Earlier, women would get married at a very young age and to ensure they returned to their parents' homes during *Navratri*, Bhondla would be arranged and women of different age groups could participate in the dance form'.

रावबहादुर नारायणराव बोरावके कॉलेजमध्ये लोकसंस्कृती जपणाऱ्या भोंडला कार्यक्रम मोठ्या उत्साहात संपन्न झाला. या कार्यक्रमाचे उद्घाटन श्रीरामपूर रयत शैक्षणिक संकुलच्या चेअरमन मीनाताई जगधने यांच्याहस्ते करण्यात आले.

पाचवे पुण्यस्मरण

याप्रसंगी महाविद्यालयाचे प्राचार्य डॉ. के. एच. शिंदे, माजी नगराध्यक्षा अनुराधाताई आदिक, मुख्याध्यापक श्रीमती एस. एस. पैठणे, सौ. वनिताताई शिंदे, डॉ. मयुरी शिंदे यांची प्रमुख उपस्थिती लाभली. जगधने म्हणाल्या, हीच लोकसंस्कृती आपल्यावर गुणसंपन्नतेचे संस्कार करीत असते. म्हणून या डिजिटल युगात लोक संस्कृतीला विसरून चालणार नाही. म्हणून बोरावके महाविद्यालयातील सांस्कृतिक विभागाने लोकसंस्कृतीला जपणाऱ्या भोंडला या कार्यक्रमाचे आयोजन केले होते. या उत्साही कार्यक्रमात महाविद्यालयातील महिला शिक्षक, शिक्षकेतर कर्मचारी व विद्यार्थिनींनी उत्स्फूर्त सहधाग नोंदविला. सदर कार्यक्रमाचे नियोजन प्रा. डॉ. योगीता राधवणे यांनी केले होते.

श्रीरामपूर : बोरावके महाविद्यालयात लोकसंस्कृती जपणारा भोंडला कार्यक्रमात फेर धरून आनंद घेताना विद्यार्थिनी. (छायाः सुनील पांढरे)

बोरावके कॉलेजमध्ये भोंडला कार्यक्रम

श्रीरामपूर : रयत शिक्षण संस्थेच्या येथील रावबहादूर नारायणराव बोरावके कॉलेजमध्ये लोकसंस्कृती जपणाऱ्या भोंडला कार्यक्रमाचे उद्घाटन मीनाताई जगधने (सदस्य मॅनेजिंग कौन्सिल रयत शिक्षण संस्था सातारा व चेअरमन रयत शैक्षणिक संकुल श्रीरामपूर) यांच्या हस्ते करण्यात आले. याप्रसंगी महाविद्यालयाचे प्राचार्य डॉ. के. एच. शिंदे श्रीरामपूर शहराच्या नगराध्यक्षा अनुराधा आदिक, मुख्याध्यापक श्रीमती एस. एस. पैठणे, वनिता शिंदे, डॉ. मयुरी शिंदे यांची प्रमुख उपस्थिती लाभली होती. काळ झपाट्याने बदलत आहेत. माणसाच्या आवडीनिवडी बदलत आहे. अशा या बदलत्या डिजिटल युगात आपली पारंपरिक संस्कृतीचे जतन करणे अतिशय महत्त्वाचे आहे. हिच लोक संस्कृती आपल्यावर गुणसंपन्नतेचे संस्कार करीत असते. म्हणून या डिजिटल युगात लोक संस्कृतीला विसरून चालणार नाही. म्हणून बोरावके महाविद्यालयातील सांस्कृतिक विभागाने लोकसंस्कृतीला जपणाऱ्या भोंडला या कार्यक्रमाचे आयोजन केले होते. या उत्साही कार्यक्रमात महाविद्यालयातील सर्व शिक्षक शिक्षकेतर महिलांनी व विद्यार्थिनींनी उस्फूर्त सहभाग नोंदविला होता. सदर कार्यक्रमाचे नियोजन प्रा. डॉ. योगिता रांधवणे यांनी केले होते.