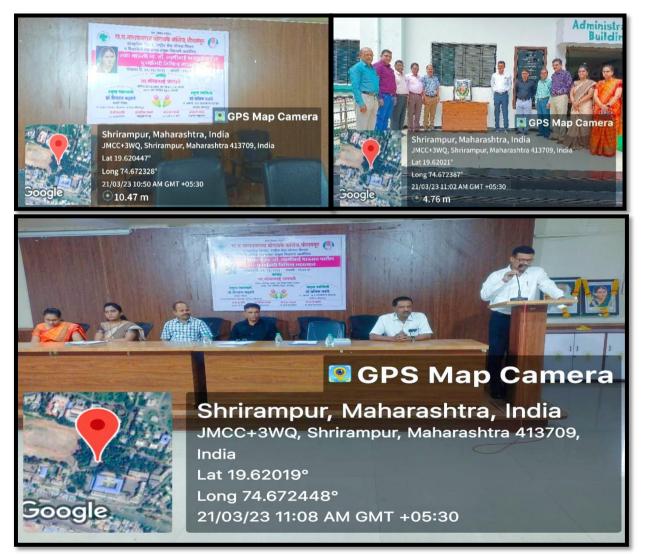

#### Paying Homage to Rayat Mauli Laxmibai Bhaurao Patil

#### Date-21/03/2023

On the occasion death anniversary of Laxmibai Bhaurao Patil homage paying programme was observed on 21/03/2023, at R. B. Narayanrao Borawake College, Shrirampur.

At the outset, Dr Yogita Randhavane gave the introductory speech. Dr Kailas Mahale, Faculty, Department of Marathi, as the Chief Guest, gave a detailed introduction on the life of Laxmibai Bhaurao Patil and mentioned her contribution to establish Rayat Shikshan Sanstha. Principal Dr P. V. Badadhe said in presidential address that Laxmibai Patil faced many problems, but she did her work with great devotion and determination. Total 80 Students were present for the programme.