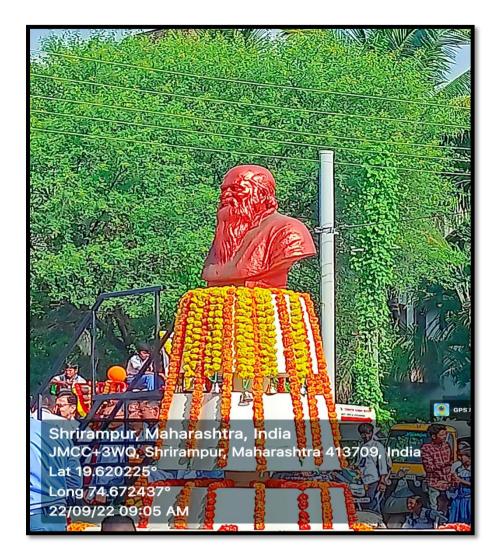

#### **Celebration of Birth Anniversary of Karmaveer Bhaurao Patil**

#### Date: 22/09/2022

The college celebrated Birth Anniversary of Dr Karmaveer Bhaurao Patil, the founder of Rayat Shikshan Sanstha, with great enthusiasm by organizing various activities on the occasion on 22/09/2022.

At the outset, Principal Dr K. H. Shinde accompanied by teaching and nonteaching staff members worshiped the portrait of Dr Karmaveer Bhaurao Patil at the Administrative Building of the college. 425 college students were attended the activities.