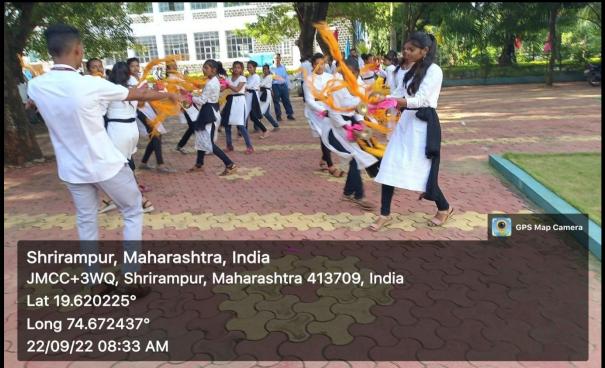

#### **Celebration of 'Bhondla' Festival**

#### Date: 04/10/2022

The college has celebrated one of the Maharashtrian festivals 'Bhondla' or 'Hadga' with overwhelming atmosphere on 04/10/2022. The purpose of the festival was thanks giving ritual to the nature which blesses mankind with prosperity. Bhondla is celebrated in rainy season especially in *Hasta Nakshatra* which brings good crops.

Bhondla starts from the first day of Navaratri and being celebrated till Kojagiri pournima. Dressed in festive finery, women and young girls pay obeisance to the elephant — the carrier of the Goddess Parvati, and dance in a circle around her picture or idol. An elephant is drawn either with Rangoli on the soil or with a chalk on a slate and kept in the middle.

The celebration was for the girls and ladies to come together and enjoy talking about daily things. They go around it in a circle, holding each other's hands and singing traditional songs passed down the generations. For example - 'Aad bai aadori...' (a song about well) and another one was about lemons 'Ek limbu jhelu bai, don limba jhelu' (let us catch one lemon, then two lemons.....so on). The last song typically ends with the words '... खिरापतीला

काय ग??' ('What is the special dish today?'). The 'Khirapat' is a special dish brought by everyone by keeping it covered for guessing by the girls except the one who brought it. Once everybody's dish is guessed, then everything is mixed and offered as Prasad.

At the end of the programme, Hon. Meenatai Jagadhane, Chairman, Rayat Shaishanik Sankul, Shrirampur, who performed the Bhondla with teachers and the college students mentioned that Earlier, women would get married at a very young age and to ensure they returned to their parents' homes during *Navratri*, Bhondla would be arranged and women of different age groups could participate in the dance form'.