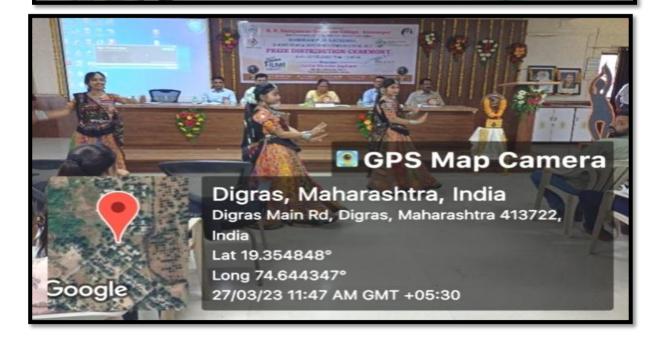

### Organization of Shrirampur National Short Film and Documentary Festival - 2022

#### Date-27/03/2023

Shrirampur National Short Film and Documentary Festival - 2022 was organized by the college on 27/03/2023. Short films and documentaries on social and educational topics were called up and also, presented. The competition was open to all. It is the first time that the college organized such a big competition for giving the scope to the talents of the students. The duration was limited, such as - 20 minutes for short film, 01 minute for micro film and documentary. The prizes were - the first prize for short film - Rs 11,111/-, second Rs 7,777/- and third Rs 3,333/-. For microfilm - first prize Rs 1,500/-, second Rs 1,100/- and third Rs 700/- and for documentary film - first prize Rs 3,000/-, second Rs 2,000/- and third Rs 1,000/-. Total of 113 entries were registered which included short films - 88 entries, microfilms – 13 and documentaries - 12.

## GPS Map Camera

Shrirampur, Maharashtra, India JMCC+3WQ, Shrirampur, Maharashtra 413709,

India Lat 19.62019° Long 74.672448° 21/03/23 11:18 AM GMT +05:30